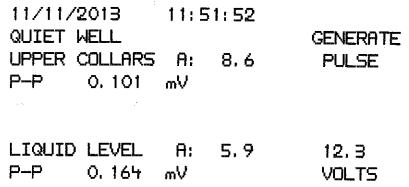

NY PHONE-940-767-4334

| JOINTS TO LIQUID  |          | QUIET I | 2013<br>WELL | 11:5 |
|-------------------|----------|---------|--------------|------|
| DISTANCE TO LIQUI | D SJAO'R | UPPER ( | COLLARS      | A:   |
| PBHP              |          | P-P     | 0, 101       | mV   |
| SBHP              |          | . ·     | .=           |      |
| PROD RATE EFF, %  |          |         |              |      |
| MAX PRODUCTION    | ******   | LIQUID  | LEVEL        | A:   |
|                   |          | р_р     | 0.164        | m\/  |