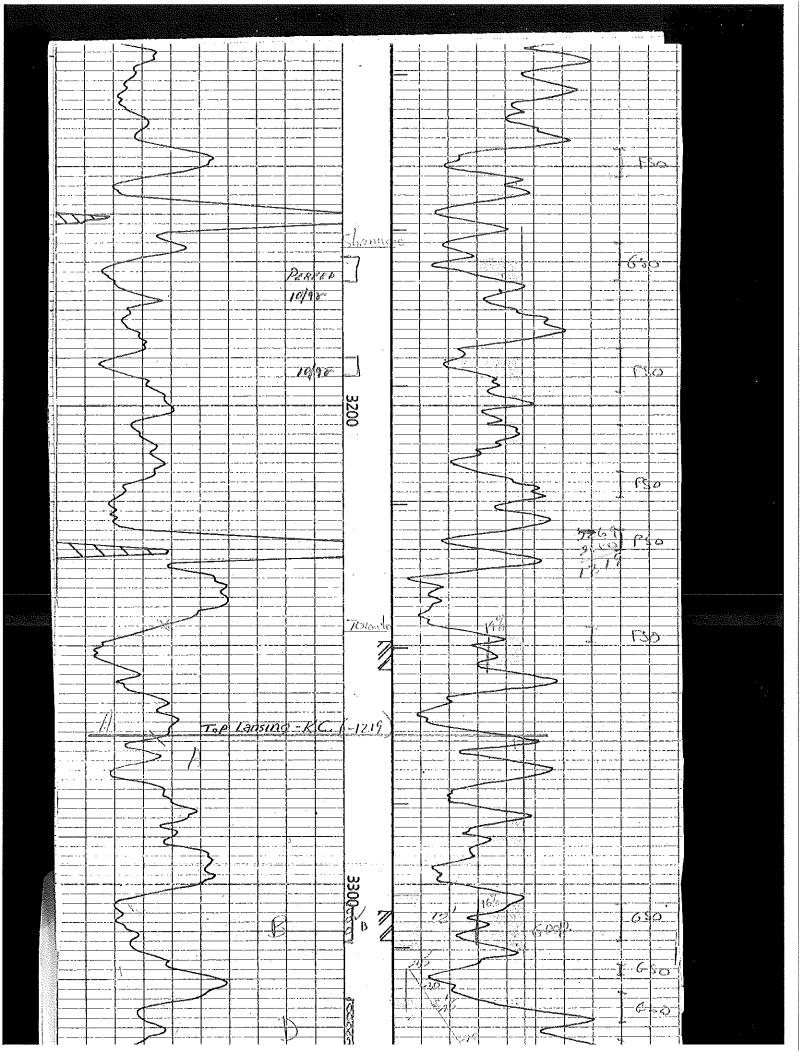

# Warren Mortgage Investment #3 Perforated Intervals

| Plattsmouth         | 3169-3174' |
|---------------------|------------|
| Plattsmouth         | 3190-3190' |
| LKC B               | 3304-3312' |
| LKC D               | 3324-3337' |
| LKC F               | 3355-3359' |
| LKC H               | 3408-3412' |
| LKC I               | 3428-3434' |
| LKC J               | 3440-3444' |
| LKC J               | 3447-3452' |
| Simpson (sqz'd)     | 3558-3564' |
| Simpson             | 3562-3569' |
| Arbuckle            | 3581-3591' |
| Arbuckle (OH Sqz'd) | 3595-3601' |

# LANE RADIOACTIVITY WELLS

| Location of Well                                                                                                                                                                                                                                                                                                                                                                                                                                                                                                                                                                                                                                                                                                                                                                                                                                                                                                                                                                                                                                                                                                                                                                                                                                                                                                                                                                                                                                                                                                                                                                                                                                                                                                                                                                                                                                                                                                                                                                                                                                                                                                               | COMPANY                                                                                                                                                                                                                                                                                                                                                                                                                                                                                                                                                                                                                                                                                                                                                                                                                                                                                                                                                                                                                                                                                                                                                                                                                                                                                                                                                                                                                                                                                                                       |
|--------------------------------------------------------------------------------------------------------------------------------------------------------------------------------------------------------------------------------------------------------------------------------------------------------------------------------------------------------------------------------------------------------------------------------------------------------------------------------------------------------------------------------------------------------------------------------------------------------------------------------------------------------------------------------------------------------------------------------------------------------------------------------------------------------------------------------------------------------------------------------------------------------------------------------------------------------------------------------------------------------------------------------------------------------------------------------------------------------------------------------------------------------------------------------------------------------------------------------------------------------------------------------------------------------------------------------------------------------------------------------------------------------------------------------------------------------------------------------------------------------------------------------------------------------------------------------------------------------------------------------------------------------------------------------------------------------------------------------------------------------------------------------------------------------------------------------------------------------------------------------------------------------------------------------------------------------------------------------------------------------------------------------------------------------------------------------------------------------------------------------|-------------------------------------------------------------------------------------------------------------------------------------------------------------------------------------------------------------------------------------------------------------------------------------------------------------------------------------------------------------------------------------------------------------------------------------------------------------------------------------------------------------------------------------------------------------------------------------------------------------------------------------------------------------------------------------------------------------------------------------------------------------------------------------------------------------------------------------------------------------------------------------------------------------------------------------------------------------------------------------------------------------------------------------------------------------------------------------------------------------------------------------------------------------------------------------------------------------------------------------------------------------------------------------------------------------------------------------------------------------------------------------------------------------------------------------------------------------------------------------------------------------------------------|
| 180                                                                                                                                                                                                                                                                                                                                                                                                                                                                                                                                                                                                                                                                                                                                                                                                                                                                                                                                                                                                                                                                                                                                                                                                                                                                                                                                                                                                                                                                                                                                                                                                                                                                                                                                                                                                                                                                                                                                                                                                                                                                                                                            | WELL: WARREN MORTGAGE INVIT. CO. NO.3  FIELD: BURNETT W.W. Bem 15                                                                                                                                                                                                                                                                                                                                                                                                                                                                                                                                                                                                                                                                                                                                                                                                                                                                                                                                                                                                                                                                                                                                                                                                                                                                                                                                                                                                                                                             |
| SE-NE                                                                                                                                                                                                                                                                                                                                                                                                                                                                                                                                                                                                                                                                                                                                                                                                                                                                                                                                                                                                                                                                                                                                                                                                                                                                                                                                                                                                                                                                                                                                                                                                                                                                                                                                                                                                                                                                                                                                                                                                                                                                                                                          | COUNTY: ELLIS STATE: KANSAS  LOCATION: SE-NE                                                                                                                                                                                                                                                                                                                                                                                                                                                                                                                                                                                                                                                                                                                                                                                                                                                                                                                                                                                                                                                                                                                                                                                                                                                                                                                                                                                                                                                                                  |
| 3-11S-18W                                                                                                                                                                                                                                                                                                                                                                                                                                                                                                                                                                                                                                                                                                                                                                                                                                                                                                                                                                                                                                                                                                                                                                                                                                                                                                                                                                                                                                                                                                                                                                                                                                                                                                                                                                                                                                                                                                                                                                                                                                                                                                                      |                                                                                                                                                                                                                                                                                                                                                                                                                                                                                                                                                                                                                                                                                                                                                                                                                                                                                                                                                                                                                                                                                                                                                                                                                                                                                                                                                                                                                                                                                                                               |
|                                                                                                                                                                                                                                                                                                                                                                                                                                                                                                                                                                                                                                                                                                                                                                                                                                                                                                                                                                                                                                                                                                                                                                                                                                                                                                                                                                                                                                                                                                                                                                                                                                                                                                                                                                                                                                                                                                                                                                                                                                                                                                                                | 2' ABOVE ROTARY FLOOR ELEV.  ELEV. V S S S S S S S S S S S S S S S S S S                                                                                                                                                                                                                                                                                                                                                                                                                                                                                                                                                                                                                                                                                                                                                                                                                                                                                                                                                                                                                                                                                                                                                                                                                                                                                                                                                                                                                                                      |
| EFFECTIVE DEPTH (ETOP OF LOGGED IN BOTTOM OF LOGGED IN FLUID IN FFLUID LEVEL MAXIMUM RECORDING—SOURCE SPACING—SOURCE DEPTION BY STANDARD SPACING—SOURCE DEPTION BY SOURCE DEPTION BY | ED TEMP.  STRENGTH & TYPE  -IN.  RING DEVICE — IN.  36  T — IN.  SECONDS  MIN. •  ION — IN                                                                                                                                                                                                                                                                                                                                                                                                                                                                                                                                                                                                                                                                                                                                                                                                                                                                                                                                                                                                                                                                                                                                                                                                                                                                                                                                                                                                                                    |
| UN NO. BIT SIZE  1 7 3/4                                                                                                                                                                                                                                                                                                                                                                                                                                                                                                                                                                                                                                                                                                                                                                                                                                                                                                                                                                                                                                                                                                                                                                                                                                                                                                                                                                                                                                                                                                                                                                                                                                                                                                                                                                                                                                                                                                                                                                                                                                                                                                       | CASING WT.—LB. FROM WELL RECORD FROM R/A LOG  18 SURF. TO 3595 TO  TO |
|                                                                                                                                                                                                                                                                                                                                                                                                                                                                                                                                                                                                                                                                                                                                                                                                                                                                                                                                                                                                                                                                                                                                                                                                                                                                                                                                                                                                                                                                                                                                                                                                                                                                                                                                                                                                                                                                                                                                                                                                                                                                                                                                | REMARKS OR OTHER DATA                                                                                                                                                                                                                                                                                                                                                                                                                                                                                                                                                                                                                                                                                                                                                                                                                                                                                                                                                                                                                                                                                                                                                                                                                                                                                                                                                                                                                                                                                                         |

I. Ran radioactivity log and perforated casing opposite conglomerate from 3558 - 3564 with 24 shots.

II. Set coment metainem is deen

Conservation Division Finney State Office Building 130 S. Market, Rm. 2078 Wichita, KS 67202-3802