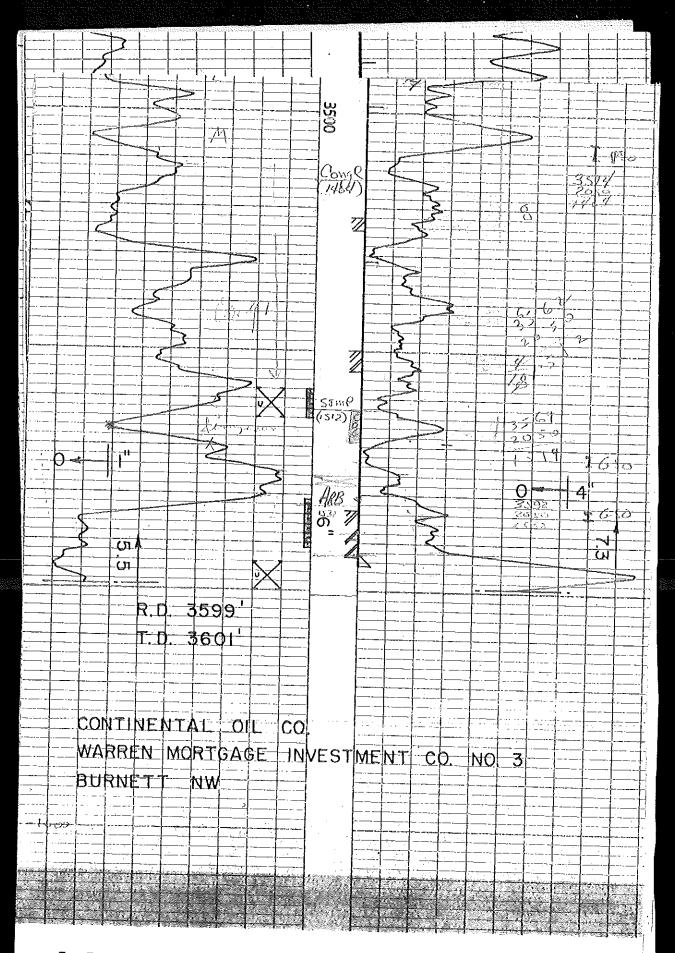

# Warren Mortgage Investment #3 Perforated Intervals

| Plattsmouth         | 3169-3174' |
|---------------------|------------|
| Plattsmouth         | 3190-3190' |
| LKC B               | 3304-3312' |
| LKC D               | 3324-3337' |
| LKC F               | 3355-3359' |
| LKC H               | 3408-3412' |
| LKC I               | 3428-3434' |
| LKC J               | 3440-3444' |
| LKC J               | 3447-3452' |
| Simpson (sqz'd)     | 3558-3564' |
| Simpson             | 3562-3569' |
| Arbuckle            | 3581-3591' |
| Arbuckle (OH Sqz'd) | 3595-3601' |

# LANE RADIOACTIVITY WELLS

| Location of Well                                                                                                                                                                                                                                                                                                                                                                                                                                                                                                                                                                                                                                                                                                                                                                                                                                                                                                                                                                                                                                                                                                                                                                                                                                                                                                                                                                                                                                                                                                                                                                                                                                                                                                                                                                                                                                                                                                                                                                                                                                                                                                               | COMPANY                                                                                                                                                                                                                                                                                                                                                                                                                                                                                                                                                                                                                                                                                                                                                                                                                                                                                                                                                                                                                                                                                                                                                                                                                                                                                                                                                                                                                                                                                                                       |
|--------------------------------------------------------------------------------------------------------------------------------------------------------------------------------------------------------------------------------------------------------------------------------------------------------------------------------------------------------------------------------------------------------------------------------------------------------------------------------------------------------------------------------------------------------------------------------------------------------------------------------------------------------------------------------------------------------------------------------------------------------------------------------------------------------------------------------------------------------------------------------------------------------------------------------------------------------------------------------------------------------------------------------------------------------------------------------------------------------------------------------------------------------------------------------------------------------------------------------------------------------------------------------------------------------------------------------------------------------------------------------------------------------------------------------------------------------------------------------------------------------------------------------------------------------------------------------------------------------------------------------------------------------------------------------------------------------------------------------------------------------------------------------------------------------------------------------------------------------------------------------------------------------------------------------------------------------------------------------------------------------------------------------------------------------------------------------------------------------------------------------|-------------------------------------------------------------------------------------------------------------------------------------------------------------------------------------------------------------------------------------------------------------------------------------------------------------------------------------------------------------------------------------------------------------------------------------------------------------------------------------------------------------------------------------------------------------------------------------------------------------------------------------------------------------------------------------------------------------------------------------------------------------------------------------------------------------------------------------------------------------------------------------------------------------------------------------------------------------------------------------------------------------------------------------------------------------------------------------------------------------------------------------------------------------------------------------------------------------------------------------------------------------------------------------------------------------------------------------------------------------------------------------------------------------------------------------------------------------------------------------------------------------------------------|
| 180                                                                                                                                                                                                                                                                                                                                                                                                                                                                                                                                                                                                                                                                                                                                                                                                                                                                                                                                                                                                                                                                                                                                                                                                                                                                                                                                                                                                                                                                                                                                                                                                                                                                                                                                                                                                                                                                                                                                                                                                                                                                                                                            | WELL: WARREN MORTGAGE INVIT. CO. NO.3  FIELD: BURNETT W.W. Bem 15                                                                                                                                                                                                                                                                                                                                                                                                                                                                                                                                                                                                                                                                                                                                                                                                                                                                                                                                                                                                                                                                                                                                                                                                                                                                                                                                                                                                                                                             |
| SE-NE                                                                                                                                                                                                                                                                                                                                                                                                                                                                                                                                                                                                                                                                                                                                                                                                                                                                                                                                                                                                                                                                                                                                                                                                                                                                                                                                                                                                                                                                                                                                                                                                                                                                                                                                                                                                                                                                                                                                                                                                                                                                                                                          | COUNTY: ELLIS STATE: KANSAS  LOCATION: SE-NE                                                                                                                                                                                                                                                                                                                                                                                                                                                                                                                                                                                                                                                                                                                                                                                                                                                                                                                                                                                                                                                                                                                                                                                                                                                                                                                                                                                                                                                                                  |
| 3-11S-18W                                                                                                                                                                                                                                                                                                                                                                                                                                                                                                                                                                                                                                                                                                                                                                                                                                                                                                                                                                                                                                                                                                                                                                                                                                                                                                                                                                                                                                                                                                                                                                                                                                                                                                                                                                                                                                                                                                                                                                                                                                                                                                                      |                                                                                                                                                                                                                                                                                                                                                                                                                                                                                                                                                                                                                                                                                                                                                                                                                                                                                                                                                                                                                                                                                                                                                                                                                                                                                                                                                                                                                                                                                                                               |
|                                                                                                                                                                                                                                                                                                                                                                                                                                                                                                                                                                                                                                                                                                                                                                                                                                                                                                                                                                                                                                                                                                                                                                                                                                                                                                                                                                                                                                                                                                                                                                                                                                                                                                                                                                                                                                                                                                                                                                                                                                                                                                                                | 2' ABOVE ROTARY FLOOR ELEV.  ELEV. V S S S S S S S S S S S S S S S S S S                                                                                                                                                                                                                                                                                                                                                                                                                                                                                                                                                                                                                                                                                                                                                                                                                                                                                                                                                                                                                                                                                                                                                                                                                                                                                                                                                                                                                                                      |
| EFFECTIVE DEPTH (ETOP OF LOGGED IN BOTTOM OF LOGGED IN FLUID IN FFLUID LEVEL MAXIMUM RECORDING—SOURCE SPACING—SOURCE DEPTION BY STANDARD SPACING—SOURCE DEPTION BY SOURCE DEPTION BY | ED TEMP.  STRENGTH & TYPE  -IN.  RING DEVICE — IN.  36  T — IN.  SECONDS  MIN. •  ION — IN                                                                                                                                                                                                                                                                                                                                                                                                                                                                                                                                                                                                                                                                                                                                                                                                                                                                                                                                                                                                                                                                                                                                                                                                                                                                                                                                                                                                                                    |
| UN NO. BIT SIZE  1 7 3/4                                                                                                                                                                                                                                                                                                                                                                                                                                                                                                                                                                                                                                                                                                                                                                                                                                                                                                                                                                                                                                                                                                                                                                                                                                                                                                                                                                                                                                                                                                                                                                                                                                                                                                                                                                                                                                                                                                                                                                                                                                                                                                       | CASING WT.—LB. FROM WELL RECORD FROM R/A LOG  18 SURF. TO 3595 TO  TO |
|                                                                                                                                                                                                                                                                                                                                                                                                                                                                                                                                                                                                                                                                                                                                                                                                                                                                                                                                                                                                                                                                                                                                                                                                                                                                                                                                                                                                                                                                                                                                                                                                                                                                                                                                                                                                                                                                                                                                                                                                                                                                                                                                | REMARKS OR OTHER DATA                                                                                                                                                                                                                                                                                                                                                                                                                                                                                                                                                                                                                                                                                                                                                                                                                                                                                                                                                                                                                                                                                                                                                                                                                                                                                                                                                                                                                                                                                                         |

I. Ran radioactivity log and perforated casing opposite conglomerate from 3558 - 3564 with 24 shots.

II. Set coment metainem is deen

Conservation Division Finney State Office Building 130 S. Market, Rm. 2078 Wichita, KS 67202-3802