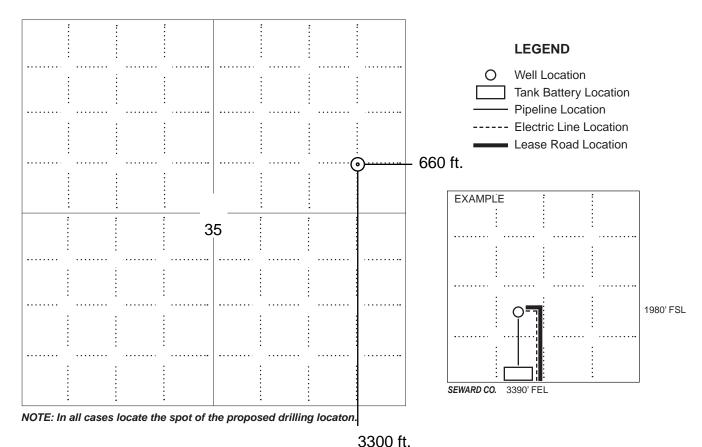

### IN ALL CASES PLOT THE INTENDED WELL ON THE PLAT BELOW

In all cases, please fully complete this side of the form. Include items 1 through 5 at the bottom of this page.

| Operator:                             | Location of Well: County:                                                                                                                                        |  |  |
|---------------------------------------|------------------------------------------------------------------------------------------------------------------------------------------------------------------|--|--|
| Lease:                                | feet from N / S Line of Section                                                                                                                                  |  |  |
| Well Number:                          | feet from E / W Line of Section                                                                                                                                  |  |  |
| Field:                                | Sec Twp S. R E 🗌 W                                                                                                                                               |  |  |
| Number of Acres attributable to well: | Is Section: Regular or Irregular                                                                                                                                 |  |  |
|                                       | feet from E / W Line of Section<br>Sec. Twp. S. R. E W<br>Is Section: Regular or Irregular<br>If Section is Irregular, locate well from nearest corner boundary. |  |  |
|                                       | Section corner used: NE NW SE SW                                                                                                                                 |  |  |

PLAT

Show location of the well. Show footage to the nearest lease or unit boundary line. Show the predicted locations of lease roads, tank batteries, pipelines and electrical lines, as required by the Kansas Surface Owner Notice Act (House Bill 2032). You may attach a separate plat if desired.

#### In plotting the proposed location of the well, you must show:

- 1. The manner in which you are using the depicted plat by identifying section lines, i.e. 1 section, 1 section with 8 surrounding sections, 4 sections, etc.
- 2. The distance of the proposed drilling location from the south / north and east / west outside section lines.
- 3. The distance to the nearest lease or unit boundary line (in footage).
- 4. If proposed location is located within a prorated or spaced field a certificate of acreage attribution plat must be attached: (C0-7 for oil wells; CG-8 for gas wells).
- 5. The predicted locations of lease roads, tank batteries, pipelines, and electrical lines.