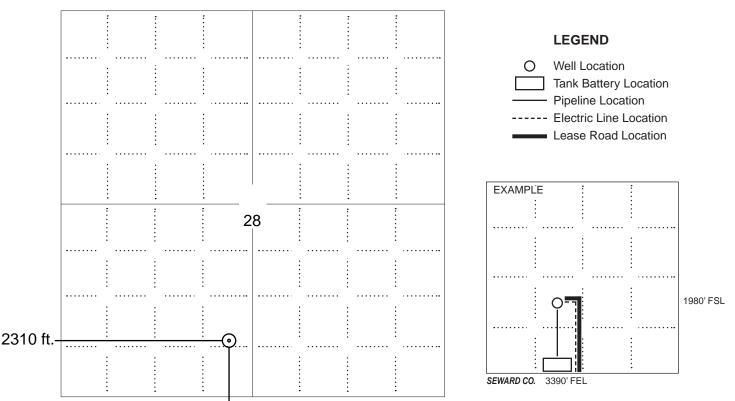

#### IN ALL CASES PLOT THE INTENDED WELL ON THE PLAT BELOW

In all cases, please fully complete this side of the form. Include items 1 through 5 at the bottom of this page.

| Operator:                             | Location of Well: County:                                                                            |
|---------------------------------------|------------------------------------------------------------------------------------------------------|
| Lease:                                | feet from N / S Line of Section                                                                      |
| Well Number:                          | feet from E / W Line of Section                                                                      |
| Field:                                | Sec Twp S. R                                                                                         |
| Number of Acres attributable to well: | Is Section: Regular or Irregular                                                                     |
|                                       | If Section is Irregular, locate well from nearest corner boundary.  Section corner used: NE NW SE SW |

#### **PLAT**

Show location of the well. Show footage to the nearest lease or unit boundary line. Show the predicted locations of lease roads, tank batteries, pipelines and electrical lines, as required by the Kansas Surface Owner Notice Act (House Bill 2032).

You may attach a separate plat if desired.

NOTE: In all cases locate the spot of the proposed drilling locaton.

#### 770 ft.

#### In plotting the proposed location of the well, you must show:

- 1. The manner in which you are using the depicted plat by identifying section lines, i.e. 1 section, 1 section with 8 surrounding sections, 4 sections, etc.
- 2. The distance of the proposed drilling location from the south / north and east / west outside section lines.
- 3. The distance to the nearest lease or unit boundary line (in footage).
- 4. If proposed location is located within a prorated or spaced field a certificate of acreage attribution plat must be attached: (C0-7 for oil wells; CG-8 for gas wells).
- 5. The predicted locations of lease roads, tank batteries, pipelines, and electrical lines.