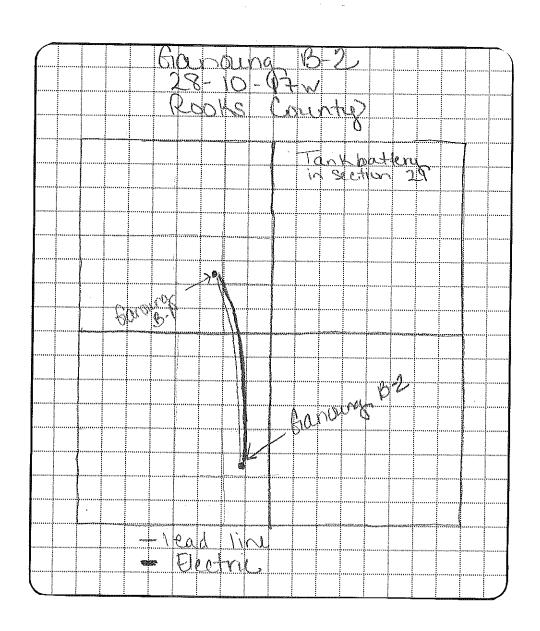

#### IN ALL CASES PLOT THE INTENDED WELL ON THE PLAT BELOW

In all cases, please fully complete this side of the form. Include items 1 through 5 at the bottom of this page.

| Operator:                             | Location of Well: County:                                                                            |
|---------------------------------------|------------------------------------------------------------------------------------------------------|
| Lease:                                | feet from N / S Line of Section                                                                      |
| Well Number:                          | feet from E / W Line of Section                                                                      |
| Field:                                | Sec Twp S. R                                                                                         |
| Number of Acres attributable to well: | Is Section: Regular or Irregular                                                                     |
|                                       | If Section is Irregular, locate well from nearest corner boundary.  Section corner used: NE NW SE SW |

#### **PLAT**

Show location of the well. Show footage to the nearest lease or unit boundary line. Show the predicted locations of lease roads, tank batteries, pipelines and electrical lines, as required by the Kansas Surface Owner Notice Act (House Bill 2032).

You may attach a separate plat if desired.

NOTE: In all cases locate the spot of the proposed drilling locaton.

#### 770 ft.

#### In plotting the proposed location of the well, you must show:

- 1. The manner in which you are using the depicted plat by identifying section lines, i.e. 1 section, 1 section with 8 surrounding sections, 4 sections, etc.
- 2. The distance of the proposed drilling location from the south / north and east / west outside section lines.
- 3. The distance to the nearest lease or unit boundary line (in footage).
- 4. If proposed location is located within a prorated or spaced field a certificate of acreage attribution plat must be attached: (C0-7 for oil wells; CG-8 for gas wells).
- 5. The predicted locations of lease roads, tank batteries, pipelines, and electrical lines.