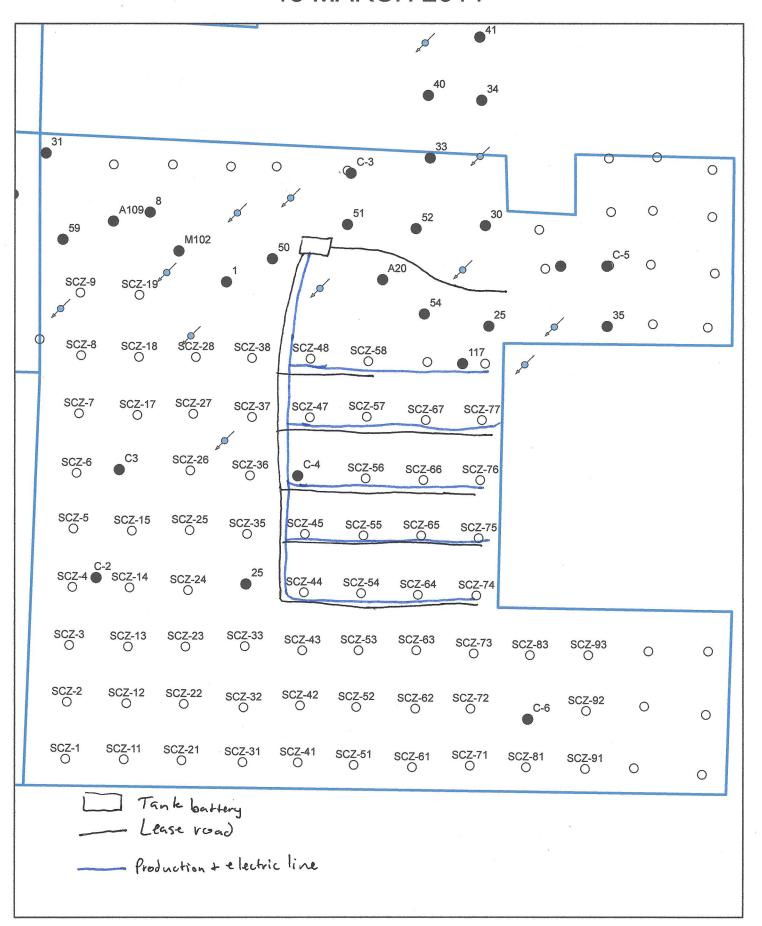

### IN ALL CASES PLOT THE INTENDED WELL ON THE PLAT BELOW

| tor:                            |             |        |                       |             |            | _ Loc    | cation of W                     | ell: County:                                    |              |               |            |
|---------------------------------|-------------|--------|-----------------------|-------------|------------|----------|---------------------------------|-------------------------------------------------|--------------|---------------|------------|
| :                               |             |        |                       |             |            | - —      |                                 |                                                 | feet from    | N / S Line    | of Section |
| lumber:                         |             |        |                       |             |            | - —      | feet from E / W Line of Section |                                                 |              |               |            |
|                                 |             |        |                       |             |            | _ Se     | C                               | Twp                                             | _S. R        | E             | W          |
| er of Acres atti<br>QTR/QTR/QTR |             |        |                       |             |            | - ls \$  | Section:                        | Regular or                                      | Irregular    |               |            |
|                                 |             |        |                       |             |            |          |                                 | Irregular, locate v<br>r used:                  |              |               | dary.      |
|                                 |             |        |                       | d electrica | the neares |          | y the Kans                      | dary line. Show the<br>as Surface Owner<br>red. |              |               |            |
|                                 | :           | :      | :                     |             | :          | :        |                                 |                                                 |              |               |            |
|                                 | :           | :      |                       |             | :          | <u>:</u> |                                 |                                                 | LEGENI       | D             |            |
|                                 |             | ·<br>  |                       |             |            | •        | ·                               |                                                 | ) Well Loca  | ation         |            |
|                                 | :           | :      |                       |             | <u>:</u>   | :        |                                 |                                                 |              | tery Location |            |
|                                 | :           | :      | :                     |             | :          | :        |                                 | <u> </u>                                        | — Pipeline I | -             |            |
|                                 |             |        |                       |             | :          |          |                                 |                                                 |              | ine Location  |            |
|                                 | :           | :      | •                     |             |            |          | :                               |                                                 | Flectric I   |               |            |
|                                 | :           | :      | :                     |             | :          | :        |                                 |                                                 |              |               |            |
|                                 |             |        | :                     |             | :          | :<br>:   |                                 |                                                 |              | oad Location  |            |
|                                 | :<br>:<br>: | :<br>: |                       |             |            | :        | , <u>.</u>                      | _                                               |              |               |            |
|                                 |             |        |                       |             |            |          |                                 | EXAMP                                           | Lease Ro     |               |            |
|                                 |             |        |                       |             |            |          |                                 | EXAMP                                           | Lease Ro     |               |            |
|                                 |             |        | :<br>:<br>:<br>:<br>: | 2           |            |          |                                 |                                                 | Lease Ro     | ead Location  |            |
|                                 |             |        | :<br>:<br>:<br>:<br>: |             |            |          |                                 |                                                 | Lease Ro     |               |            |
|                                 |             |        | :<br>:<br>:<br>:<br>: |             |            |          |                                 |                                                 | Lease Ro     | ead Location  |            |
|                                 |             |        | :<br>:<br>:<br>:<br>: |             |            |          |                                 |                                                 | Lease Ro     | ead Location  |            |
|                                 |             |        | :<br>:<br>:<br>:<br>: |             |            |          |                                 |                                                 | Lease Ro     | ead Location  |            |
|                                 |             |        | :<br>:<br>:<br>:<br>: |             |            |          |                                 |                                                 | Lease Ro     | ead Location  | 1980' FS   |
|                                 |             |        | :<br>:<br>:<br>:<br>: |             |            |          |                                 |                                                 | Lease Ro     | ead Location  | 1980' FS   |
|                                 |             |        | :<br>:<br>:<br>:<br>: |             |            |          |                                 |                                                 | Lease Ro     | ead Location  | 1980' F\$  |
|                                 |             |        | :<br>:<br>:<br>:<br>: |             |            |          |                                 |                                                 | Lease Ro     | ead Location  | 1980' F\$  |
|                                 |             |        | :<br>:<br>:<br>:<br>: |             |            |          |                                 |                                                 | Lease Ro     | ead Location  | 1980' F\$  |

#### In plotting the proposed location of the well, you must show:

- 1. The manner in which you are using the depicted plat by identifying section lines, i.e. 1 section, 1 section with 8 surrounding sections, 4 sections, etc.
- 2. The distance of the proposed drilling location from the south / north and east / west outside section lines.
- 3. The distance to the nearest lease or unit boundary line (in footage).
- 4. If proposed location is located within a prorated or spaced field a certificate of acreage attribution plat must be attached: (C0-7 for oil wells; CG-8 for gas wells).

65 ft.

5. The predicted locations of lease roads, tank batteries, pipelines, and electrical lines.