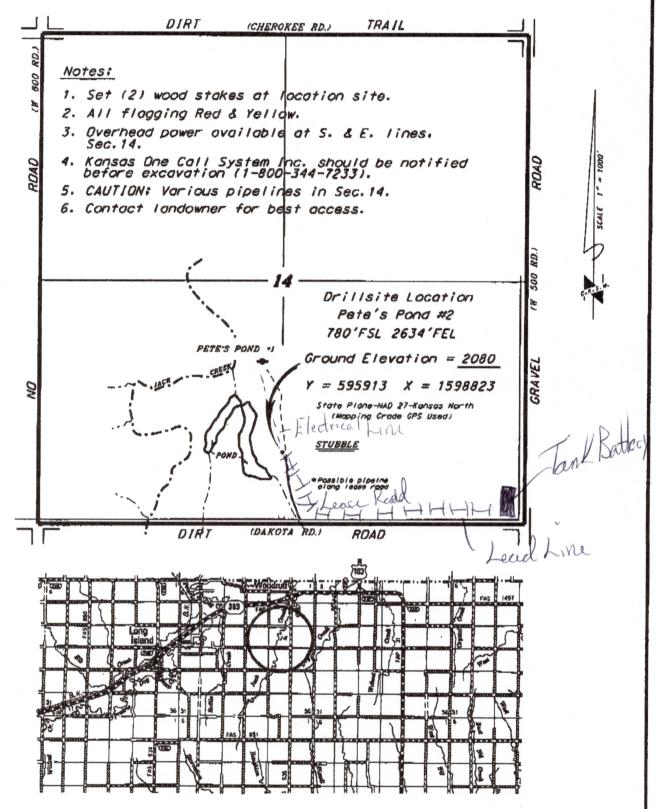

Well will not be drilled or Permit Expired Date: \_

Signature of Operator or Agent:

| For KCC    | Use:   |
|------------|--------|
| Effective  | Date:  |
| District # |        |
| SGA?       | Yes No |