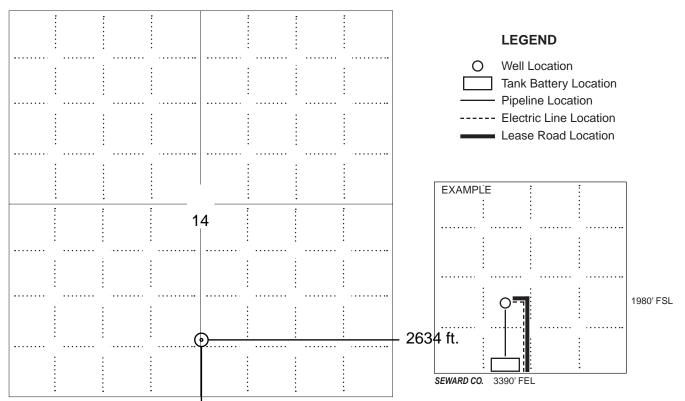

Well will not be drilled or Permit Expired Date: \_

Signature of Operator or Agent:

| For KCC    | Use:   |
|------------|--------|
| Effective  | Date:  |
| District # |        |
| SGA?       | Yes No |