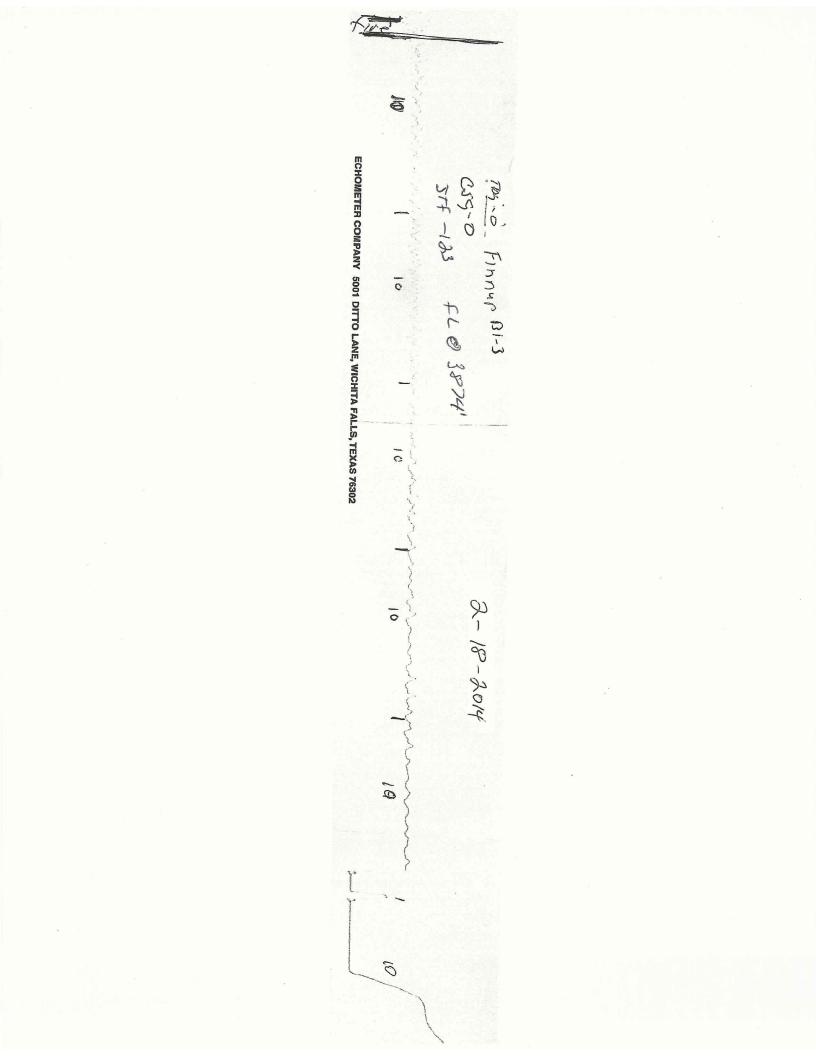

## **TEMPORARY ABANDONMENT WELL APPLICATION**

| OPERATOR: License#          |                              |                  |             | API No. 15                      |            |                            |        |  |  |                           |       |  |  |                              |                |                    |     |  |
|-----------------------------|------------------------------|------------------|-------------|---------------------------------|------------|----------------------------|--------|--|--|---------------------------|-------|--|--|------------------------------|----------------|--------------------|-----|--|
| Name:                       |                              |                  |             | Spot Description:               |            |                            |        |  |  |                           |       |  |  |                              |                |                    |     |  |
| Address 1:                  |                              |                  |             |                                 | Se         | c Twp S. R                 | E [    |  |  |                           |       |  |  |                              |                |                    |     |  |
| Address 2:                  |                              |                  |             | feet from N / S Line of Section |            |                            |        |  |  |                           |       |  |  |                              |                |                    |     |  |
|                             |                              |                  |             |                                 |            |                            |        |  |  |                           |       |  |  |                              |                |                    |     |  |
|                             |                              |                  |             |                                 |            |                            |        |  |  | Field Contact Person:     |       |  |  | Well Type: (                 | check one) 🗌 C | Dil Gas OG WSW Oth | er: |  |
|                             |                              |                  |             |                                 |            |                            |        |  |  | Field Contact Person Phor | ne:() |  |  | SWD Permit #: ENHR Permit #: |                |                    |     |  |
|                             |                              |                  |             |                                 |            |                            |        |  |  |                           | ()    |  |  |                              | 0              |                    |     |  |
|                             |                              |                  |             | Spud Date:                      |            | Date Shut-In:              |        |  |  |                           |       |  |  |                              |                |                    |     |  |
|                             | Conductor                    | Surface          | Pro         | oduction                        | Intermedia | te Liner                   | Tubing |  |  |                           |       |  |  |                              |                |                    |     |  |
| Size                        |                              |                  |             |                                 |            |                            |        |  |  |                           |       |  |  |                              |                |                    |     |  |
| Setting Depth               |                              |                  |             |                                 |            |                            |        |  |  |                           |       |  |  |                              |                |                    |     |  |
| Amount of Cement            |                              |                  |             |                                 |            |                            |        |  |  |                           |       |  |  |                              |                |                    |     |  |
| Top of Cement               |                              |                  |             |                                 |            |                            |        |  |  |                           |       |  |  |                              |                |                    |     |  |
| Bottom of Cement            |                              |                  |             |                                 |            |                            |        |  |  |                           |       |  |  |                              |                |                    |     |  |
| Casing Fluid Level from Si  | urface:                      | How [            | )etermined? |                                 |            | Date:                      |        |  |  |                           |       |  |  |                              |                |                    |     |  |
| C C                         |                              |                  |             |                                 |            | sacks of cement. Date:     |        |  |  |                           |       |  |  |                              |                |                    |     |  |
| Do you have a valid Oil & ( | Gas Lease? 🗌 Yes 🗌           | No               |             |                                 |            |                            |        |  |  |                           |       |  |  |                              |                |                    |     |  |
| Depth and Type: 🗌 Junk      | k in Hole at                 | Tools in Hole at | Ca          | sing Leaks:                     | Yes No     | Depth of casing leak(s):   |        |  |  |                           |       |  |  |                              |                |                    |     |  |
|                             |                              |                  |             |                                 |            |                            |        |  |  |                           |       |  |  |                              |                |                    |     |  |
|                             |                              |                  |             |                                 |            | Port Collar: w /           |        |  |  |                           |       |  |  |                              |                |                    |     |  |
| Packer Type:                | Size:                        |                  | Inch        | Set at:                         |            | _ Feet                     |        |  |  |                           |       |  |  |                              |                |                    |     |  |
| Total Depth:                | Plug Bac                     | Compared Depth:  |             | Plug Back Metho                 | od:        |                            |        |  |  |                           |       |  |  |                              |                |                    |     |  |
| Geological Date:            |                              |                  |             |                                 |            |                            |        |  |  |                           |       |  |  |                              |                |                    |     |  |
|                             | Formation Top Formation Base |                  |             | Completion Information          |            |                            |        |  |  |                           |       |  |  |                              |                |                    |     |  |
| Formation Name              |                              |                  |             | ration Interval                 | to         | Feet or Open Hole Interval | to E   |  |  |                           |       |  |  |                              |                |                    |     |  |
| Formation Name              | At:                          | to Fe            | et Perio    |                                 | 10         |                            | 101    |  |  |                           |       |  |  |                              |                |                    |     |  |