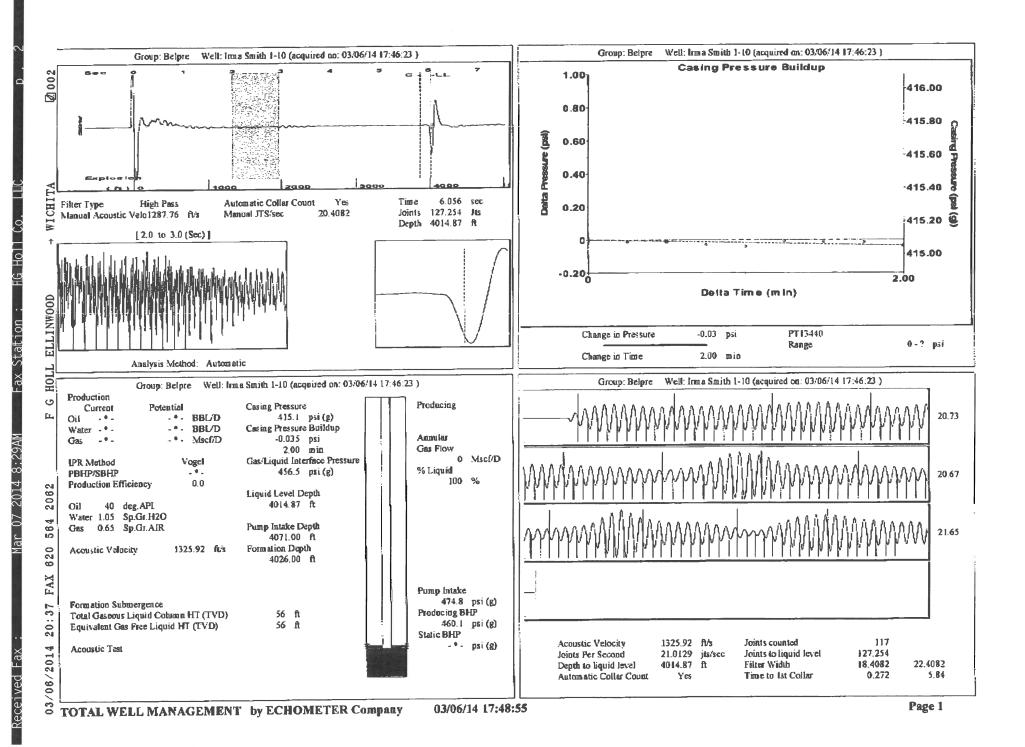

| KCC District Office #4 - 2301 E. 13th Street, Hays, KS 67601-2651                             | Phone 785.625.0550 |  |