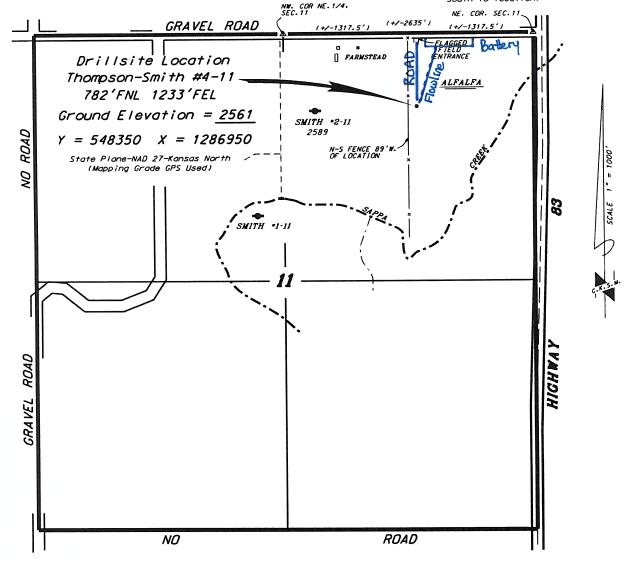

Well will not be drilled or Permit Expired Date: \_

Signature of Operator or Agent:

| For KCC    | Use:   |  |
|------------|--------|--|
| Effective  | Date:  |  |
| District # |        |  |
| SGA?       | Yes No |  |

### KANSAS CORPORATION COMMISSION OIL & GAS CONSERVATION DIVISION

1195627

Form C-1

March 2010

Form must be Typed

Form must be Signed

All blanks must be Filled