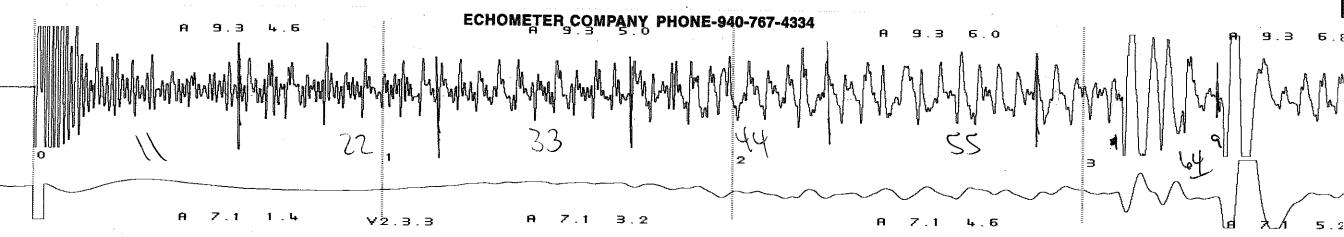

# **ECHOMETER COMPANY PHONE-940-767-4334**

ECHOMETER MODEL M V2.3.3

SERIAL NO: 6140

ECHOMETER COMPANY

5001 DITTO LANE

WICHITA FALLS, TEXAS 76302

PHONE 940 - 767 - 4334

FAX 940 - 723 - 7507

E-MAIL INFOMECHOMETER, COM

POWER ON TURN
SELF TEST ON
CHART
PASS DRIVE
REF 1.250 V TO
TEST
BATTERY WELL
12.4 VOLTS

WELL Great House 1-17
CASING PRESSURE 154

AP
AT
PRODUCTION RATE

JOINTS TO L DISTANCE TO PBHP SBHP PROD RATE E MAX PRODUCT

## **ECHOMETER COMPANY PHONE-940-767-4334**

| JOINTS TO LIQUID 64 | 02/19/2014                                     | 13:41:57       |                   | UC                                                                          |  |  |
|---------------------|------------------------------------------------|----------------|-------------------|-----------------------------------------------------------------------------|--|--|
| PBHP SBHP           | . QUIET WELL<br>. UPPER COLLARS<br>. P-P 0.050 | 6 A: 9.∃<br>mV | GENERATE<br>PULSE | Moradophystolyhopopodulophorestrantistolophorestrantistolophorestrantistist |  |  |
| PROD RATE EFF, %    | •                                              |                |                   |                                                                             |  |  |
| LIUV LKODOCI TOM    | LIQUID LEVEL<br>P-P 0.049                      | A: 7.1<br>mV   | 12.3<br>VOLTS     |                                                                             |  |  |