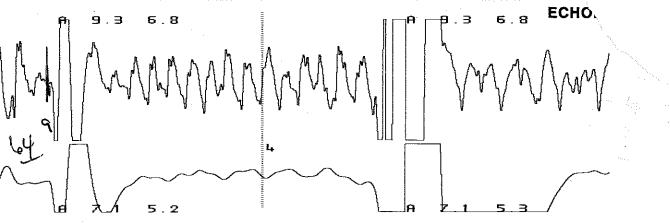

# **ECHOMETER COMPANY PHONE-940-767-4334**

ECHOMETER MODEL M V2.3.3

SERIAL NO: 6140

ECHOMETER COMPANY

5001 DITTO LANE

WICHITA FALLS, TEXAS 76302

PHONE 940 - 767 - 4334

FAX 940 - 723 - 7507

E-MAIL INFOMECHOMETER, COM

POWER ON TURN
SELF TEST ON
CHART
PASS DRIVE
REF 1.250 V TO
TEST
BATTERY WELL
12.4 VOLTS

WELL Great House 1-17
CASING PRESSURE 154

AP
AT
PRODUCTION RATE

JOINTS TO L DISTANCE TO PBHP SBHP PROD RATE E MAX PRODUCT

## **ECHOMETER COMPANY PHONE-940-767-4334**

| JOINTS TO LIQUID 64 | 02/19/2014                                     | 13:41:57       |                   | UC                                                                          |  |  |
|---------------------|------------------------------------------------|----------------|-------------------|-----------------------------------------------------------------------------|--|--|
| PBHP SBHP           | . QUIET WELL<br>. UPPER COLLARS<br>. P-P 0.050 | 6 A: 9.∃<br>mV | GENERATE<br>PULSE | Moradophystolyhopopodulophorestrantistolophorestrantistolophorestrantistist |  |  |
| PROD RATE EFF, %    | •                                              |                |                   |                                                                             |  |  |
| LIUV LKODOCI TOM    | LIQUID LEVEL<br>P-P 0.049                      | A: 7.1<br>mV   | 12.3<br>VOLTS     |                                                                             |  |  |