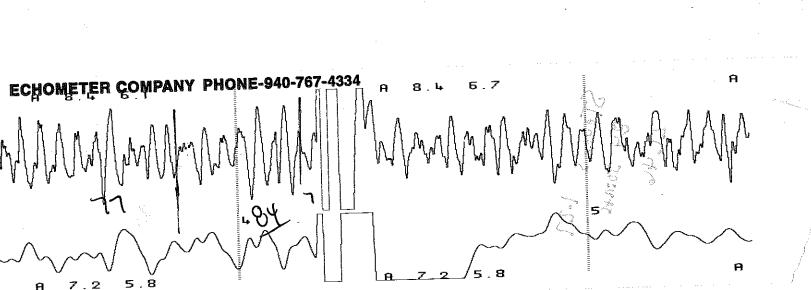

## COMPANY PHONE-940-767-4334

| ECHOMETER MODEL M V2,3,3   |
|----------------------------|
| SERIAL NO: 6140            |
| ECHOMETER COMPANY          |
| 5001 DITTO LANE            |
| WICHITA FALLS, TEXAS 76302 |
| PHONE 940 - 767 - 4334     |
| FAX 940 - 723 - 7507       |
| E-MAIL INFO@ECHOMETER.COM  |

POWER ON SELF TEST PASS REF 1.250 V BATTERY 12.6 VOLTS

TURN

ON

CHART

DRIVE

ΤO

TEST

WELL

WELL STEVENS 1-27 So CASING PRESSURE ΔP -----------ΔT -----PRODUCTION RATE MAX PRODUC

ECHOMETER COMPANY 155

> JOINTS TO DISTANCE T PBHP SBHP PROD RATE I

## TER COMPANY PHONE-940-767-4334

| JOINTS TO LIQUID   | .84             |
|--------------------|-----------------|
| DISTANCE TO LIQUID |                 |
| PBHP               |                 |
| SBHP               | *************** |
| PROD RATE EFF, %   | *****           |
| MAX PRODUCTION     |                 |

02/19/2014 11:50:24 QUIET WELL UPPER COLLARS A: 8.4 P-P 0.120 mV

LIQUID LEVEL A: 7,2 P-P 0.044 mV

GENERATE PULSE

12.4

VOLTS

UC Martha Araba Antonio Antoni

ECHOMETER COMPA

Phone: 620-225-8888 Fax: 620-225-8885 http://kcc.ks.gov/