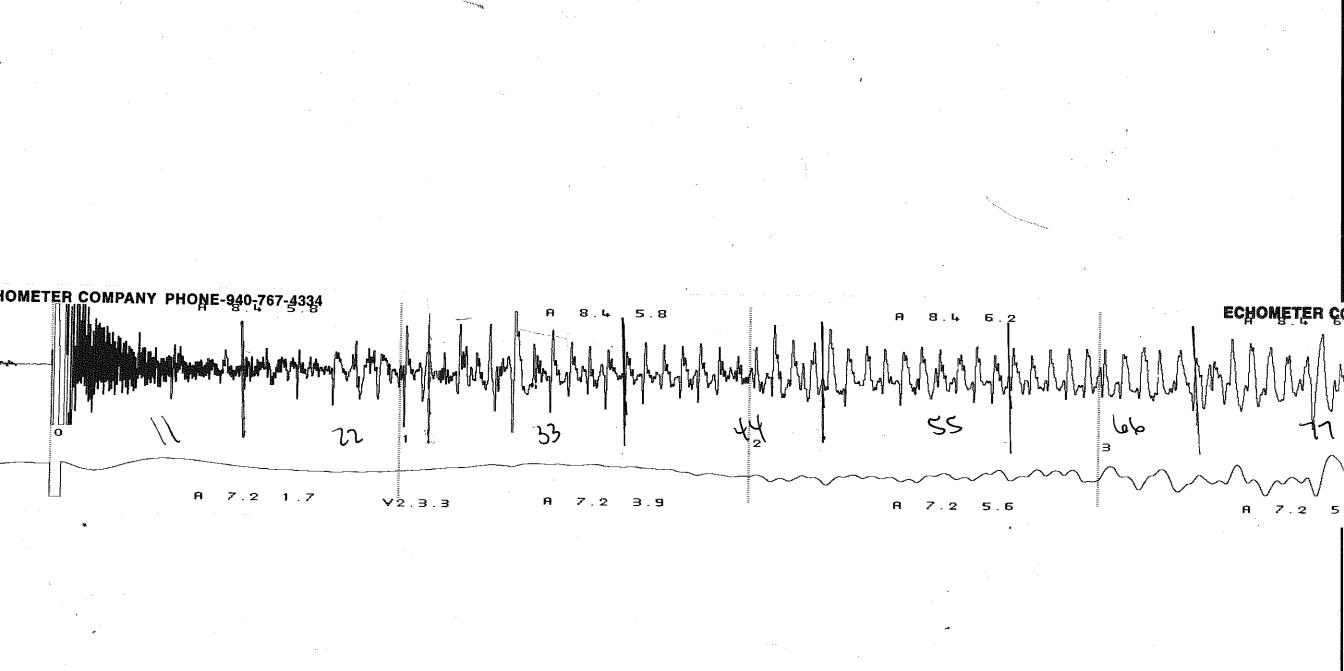

## COMPANY PHONE-940-767-4334

| ECHOMETER MODEL M V2,3,3   |
|----------------------------|
| SERIAL NO: 6140            |
| ECHOMETER COMPANY          |
| 5001 DITTO LANE            |
| WICHITA FALLS, TEXAS 76302 |
| PHONE 940 - 767 - 4334     |
| FAX 940 - 723 - 7507       |
| E-MAIL INFO@ECHOMETER.COM  |

POWER ON SELF TEST PASS REF 1.250 V BATTERY 12.6 VOLTS

TURN

ON

CHART

DRIVE

ΤO

TEST

WELL

WELL STEVENS 1-27 So CASING PRESSURE ΔP -----------ΔT -----PRODUCTION RATE MAX PRODUC

ECHOMETER COMPANY 155

> JOINTS TO DISTANCE T PBHP SBHP PROD RATE I

## TER COMPANY PHONE-940-767-4334

| JOINTS TO LIQUID   | .84             |
|--------------------|-----------------|
| DISTANCE TO LIQUID |                 |
| PBHP               |                 |
| SBHP               | *************** |
| PROD RATE EFF, %   | *****           |
| MAX PRODUCTION     |                 |

02/19/2014 11:50:24 QUIET WELL UPPER COLLARS A: 8.4 P-P 0.120 mV

LIQUID LEVEL A: 7,2 P-P 0.044 mV

GENERATE PULSE

12.4

VOLTS

UC Martha Araba Antonio Antoni

ECHOMETER COMPA

Phone: 620-225-8888 Fax: 620-225-8885 http://kcc.ks.gov/