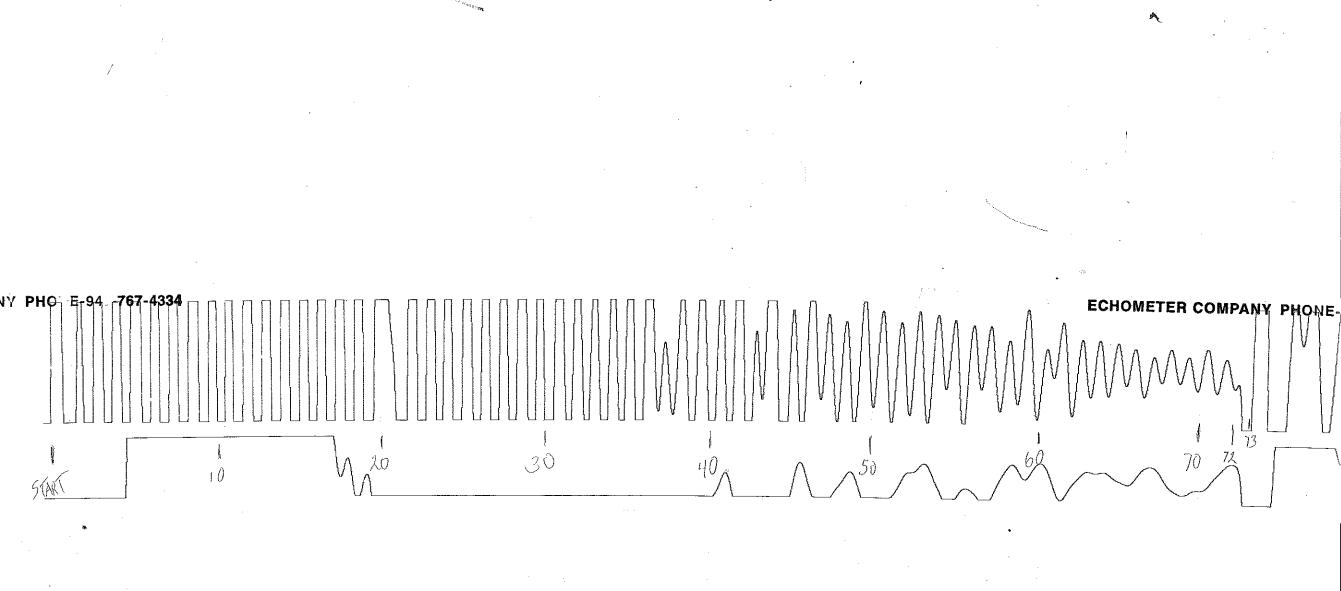

| METER COMPANY PHONE-940-767-4334                                 |                                                        | v2.                                        |                   |
|------------------------------------------------------------------|--------------------------------------------------------|--------------------------------------------|-------------------|
| $\frac{1}{1}$                                                    |                                                        |                                            | ECHOMETER CO      |
| WELL <u>INUROW 3-11</u><br>CASING PRESSURE <u>23</u><br>AP<br>AT | JOINTS TO LIQUID.<br>DISTANCE TO LIQUI<br>PBHP<br>SBHP | <br>COLLAR P-P mV 0.063<br>A:10.0<br>LOWER | GENERATE<br>PULSE |
| 20:00:28 UTC 10/28/2013                                          | PROD RATE EFF, %                                       |                                            |                   |
| 20:00:28 UTC 10/28/2013                                          | MAX PRODUCTION                                         | <br>LIQUID P-P mV 0.395<br>A: 7.0          | 12.0<br>VOLTS     |

Sarah Rodriguez Chesapeake Operating, Inc. 6200 N WESTERN AVE PO BOX 18496 OKLAHOMA CITY, OK 73118-1046

Re: Temporary Abandonment API 15-075-20701-00-00 THUROW 3-11 NE/4 Sec.11-23S-41W Hamilton County, Kansas