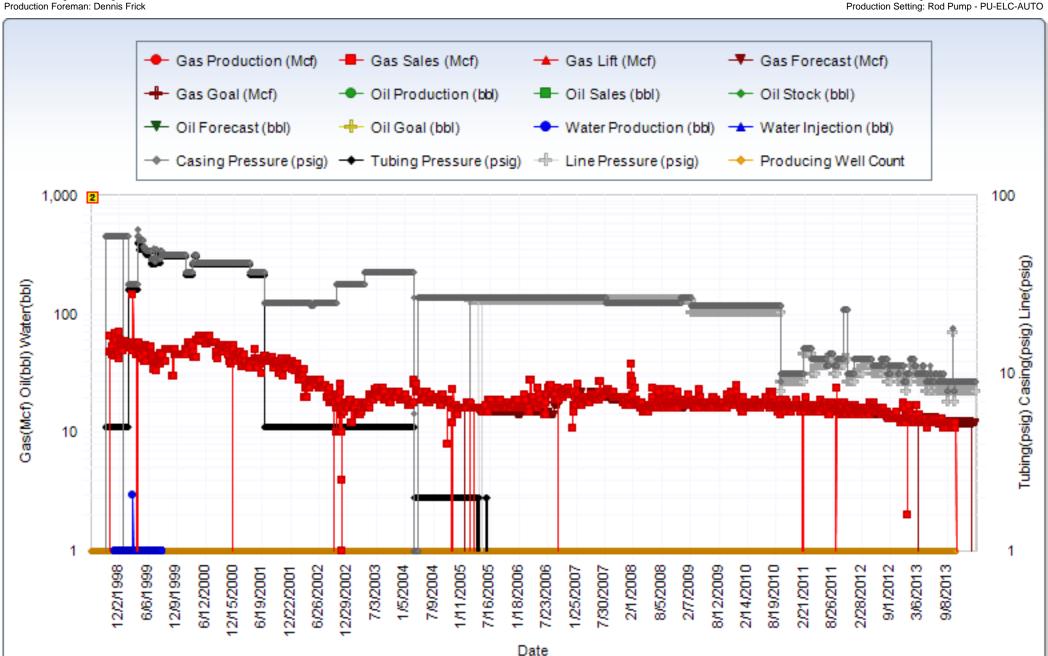

#### Recommendation:

This well was producing 12 MCFPD when it was TA'd in November of 2013. The well was drilled in 1955 to a total depth of 2559, completed in the Herington formation, with first sales in 1956. Cumulative production from this well has been 1.4 BCF.

Discussion:

GARDEN CITY 1-13
Plug & Abandon
HERINGTON
Vertical
3/12/2014

| Geologist :           | Walter Kennedy |
|-----------------------|----------------|
| Reservoir Engineer:   | John Hudson    |
| Production Engineer : | Doug Kathol    |
| Landman:              | David Lynch    |
| Production Sup.:      | Bud Neff       |