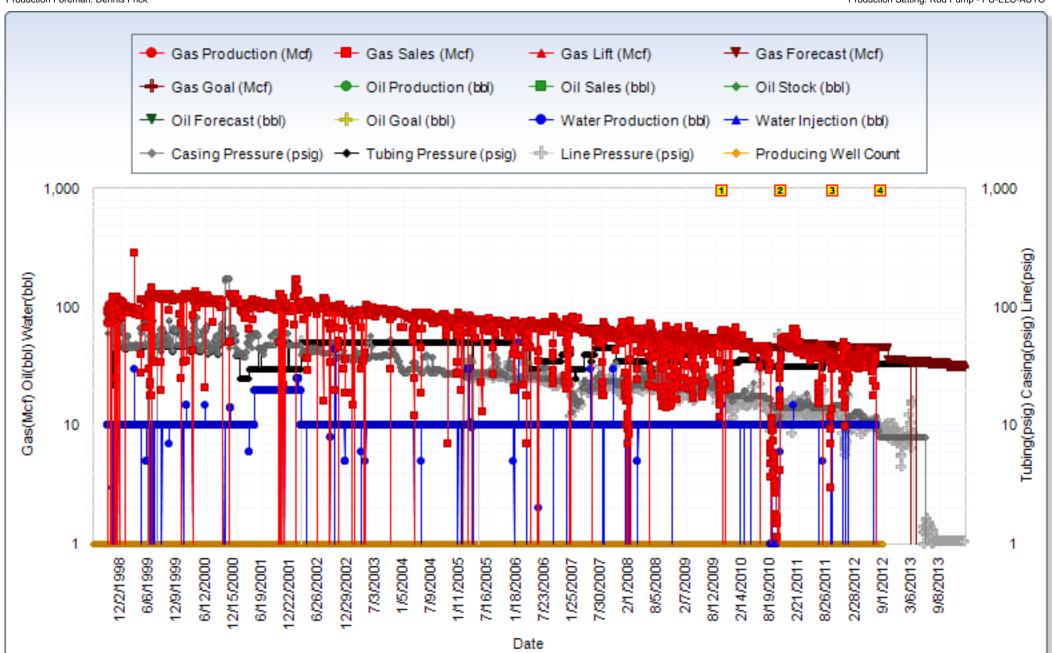

#### Recommendation:

The Gould A 3-11 was producing 38 MCF and 10 BW per day when it was shut in July 2012. The well was drilled in 1965 to a total depth of 2,755' and completed in the Winfield formation. Cumulative production from this well has been 3.5 BCF of natural gas.

**NOTES:** The Gould A 3-11 needs to be plugged by 3/8/14, or we will receive a NOV from the KCC.