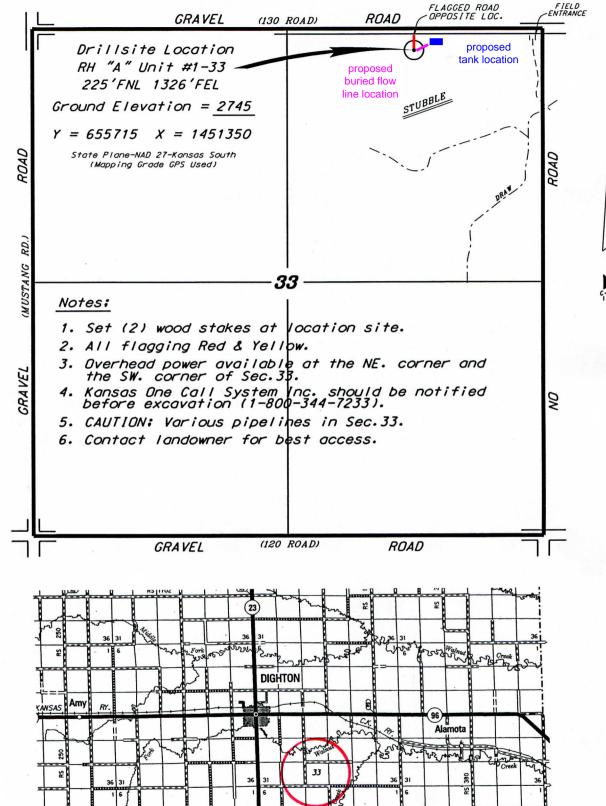

#### IN ALL CASES PLOT THE INTENDED WELL ON THE PLAT BELOW

In all cases, please fully complete this side of the form. Include items 1 through 5 at the bottom of this page.

| Operator:                                          |          |                             | Location of W                  | /ell: County:                                                                                        |
|----------------------------------------------------|----------|-----------------------------|--------------------------------|------------------------------------------------------------------------------------------------------|
| _ease:                                             |          |                             |                                | feet from N / S Line of Section                                                                      |
| Well Number:                                       |          |                             |                                | feet from E / W Line of Section                                                                      |
| Field:                                             |          |                             | Sec                            | Twp S. R                                                                                             |
| Number of Acres attributa<br>QTR/QTR/QTR/QTR of ac |          |                             | is section.                    | Regular or Irregular                                                                                 |
|                                                    |          |                             | If Section is<br>Section corne | Irregular, locate well from nearest corner boundary. er used: NE NW SE SW                            |
|                                                    |          | lines and electrical lines, |                                | dary line. Show the predicted locations of<br>as Surface Owner Notice Act (House Bill 2032).<br>red. |
| :                                                  | <u> </u> | :                           |                                | – 1326 ft.                                                                                           |
|                                                    |          |                             | Ÿ                              | LEGEND                                                                                               |
|                                                    |          |                             |                                | O Well Location Tank Battery Location Pipeline Location Electric Line Location Lease Road Location   |
|                                                    |          |                             |                                | EXAMPLE : :                                                                                          |
|                                                    |          | 33                          |                                |                                                                                                      |
|                                                    |          |                             |                                |                                                                                                      |
|                                                    |          |                             |                                | 1980' FSL                                                                                            |
| · · · · · · · · · · · · · · · · · · ·              | † †<br>  |                             |                                |                                                                                                      |

NOTE: In all cases locate the spot of the proposed drilling locaton.

#### In plotting the proposed location of the well, you must show:

- 1. The manner in which you are using the depicted plat by identifying section lines, i.e. 1 section, 1 section with 8 surrounding sections, 4 sections, etc.
- 2. The distance of the proposed drilling location from the south / north and east / west outside section lines.
- 3. The distance to the nearest lease or unit boundary line (in footage).
- 4. If proposed location is located within a prorated or spaced field a certificate of acreage attribution plat must be attached: (C0-7 for oil wells; CG-8 for gas wells).
- 5. The predicted locations of lease roads, tank batteries, pipelines, and electrical lines.