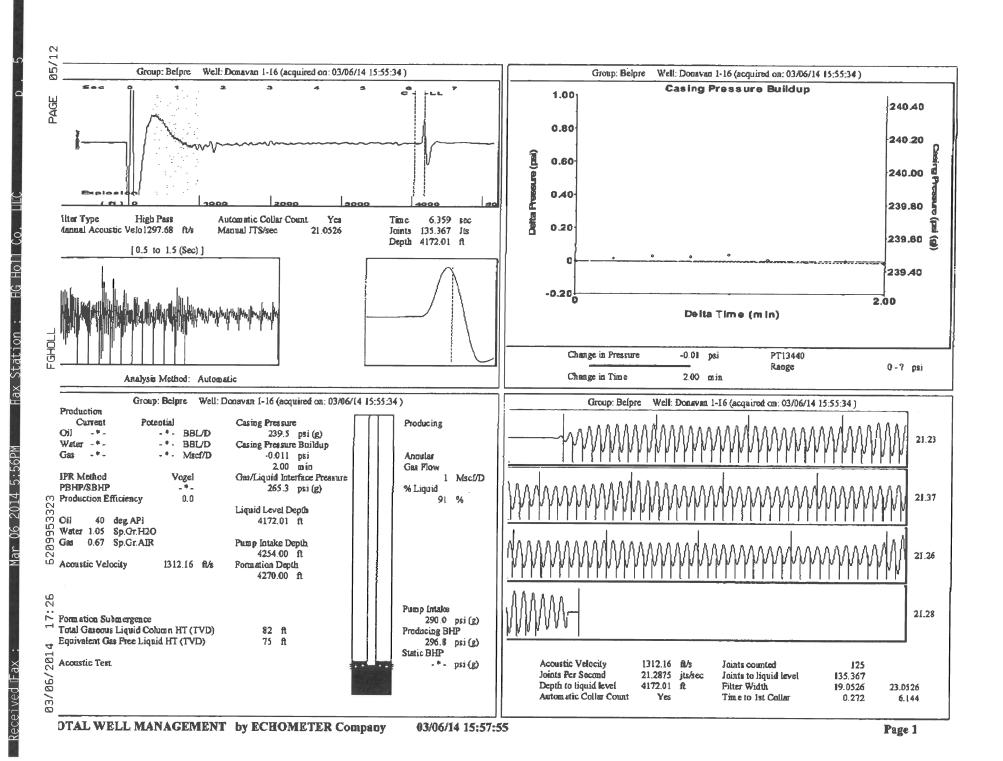

| KCC District Office #4 - 2301 E. 13th Street, Hays, KS 67601-2651                             | Phone 785.625.0550 |  |