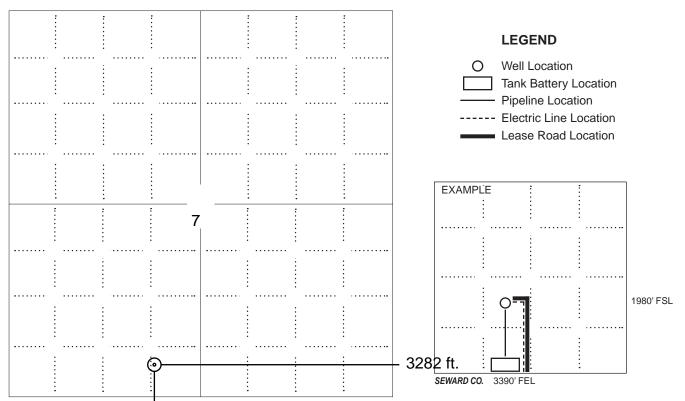

#### IN ALL CASES PLOT THE INTENDED WELL ON THE PLAT BELOW

In all cases, please fully complete this side of the form. Include items 1 through 5 at the bottom of this page.

| Operator:                             | Location of Well: County:                                                                            |
|---------------------------------------|------------------------------------------------------------------------------------------------------|
| Lease:                                | feet from N / S Line of Section                                                                      |
| Well Number:                          | feet from E / W Line of Section                                                                      |
| Field:                                | Sec Twp S. R                                                                                         |
| Number of Acres attributable to well: | Is Section: Regular or Irregular                                                                     |
|                                       | If Section is Irregular, locate well from nearest corner boundary.  Section corner used: NE NW SE SW |

#### **PLAT**

Show location of the well. Show footage to the nearest lease or unit boundary line. Show the predicted locations of lease roads, tank batteries, pipelines and electrical lines, as required by the Kansas Surface Owner Notice Act (House Bill 2032).

#### 441 ft.

#### In plotting the proposed location of the well, you must show:

- 1. The manner in which you are using the depicted plat by identifying section lines, i.e. 1 section, 1 section with 8 surrounding sections, 4 sections, etc.
- 2. The distance of the proposed drilling location from the south / north and east / west outside section lines.
- 3. The distance to the nearest lease or unit boundary line (in footage).
- 4. If proposed location is located within a prorated or spaced field a certificate of acreage attribution plat must be attached: (C0-7 for oil wells; CG-8 for gas wells).
- 5. The predicted locations of lease roads, tank batteries, pipelines, and electrical lines.