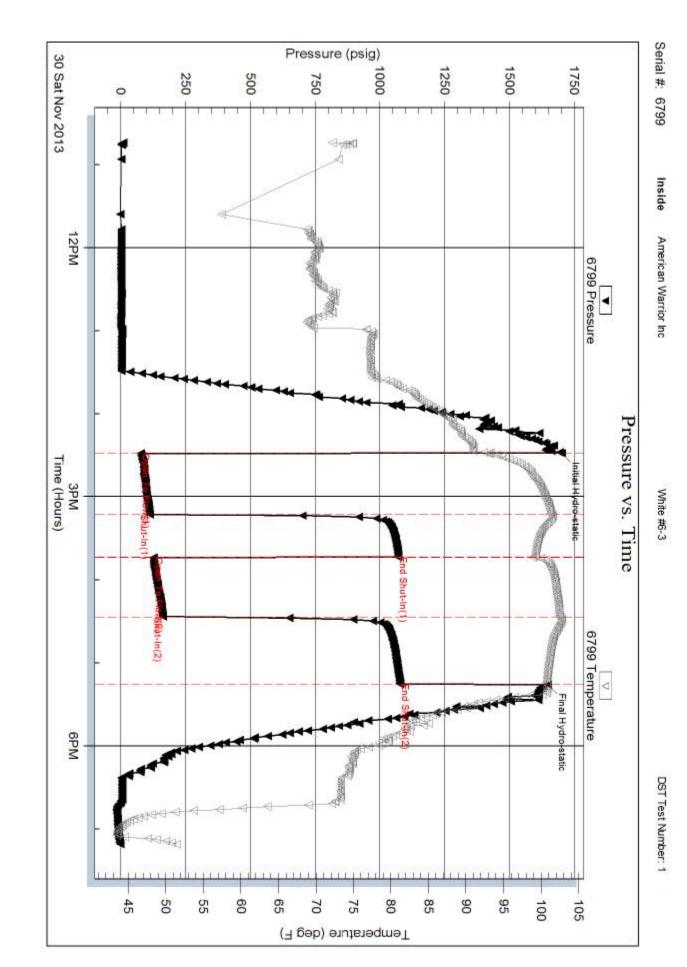

**INSTRUCTIONS:** Show important tops of formations penetrated. Detail all cores. Report all final copies of drill stems tests giving interval tested, time tool open and closed, flowing and shut-in pressures, whether shut-in pressure reached static level, hydrostatic pressures, bottom hole temperature, fluid recovery, and flow rates if gas to surface test, along with final chart(s). Attach extra sheet if more space is needed.

| Drill Stem Tests Taken<br>(Attach Additional She | eets)                                                                                               | Yes No                       |                      | Log     | g Formatio       | n (Top), Depth and | d Datum           | Sample                        |
|--------------------------------------------------|-----------------------------------------------------------------------------------------------------|------------------------------|----------------------|---------|------------------|--------------------|-------------------|-------------------------------|
| Samples Sent to Geolog                           | jical Survey                                                                                        | Yes No                       |                      | Name    |                  |                    | Тор               | Datum                         |
| Cores Taken<br>Electric Log Run                  |                                                                                                     | Yes No                       |                      |         |                  |                    |                   |                               |
| List All E. Logs Run:                            |                                                                                                     |                              |                      |         |                  |                    |                   |                               |
|                                                  |                                                                                                     |                              |                      |         |                  |                    |                   |                               |
|                                                  | CASING RECORD New Used<br>Report all strings set-conductor, surface, intermediate, production, etc. |                              |                      |         |                  |                    |                   |                               |
| Purpose of String                                | Size Hole<br>Drilled                                                                                | Size Casing<br>Set (In O.D.) | Weight<br>Lbs. / Ft. |         | Setting<br>Depth | Type of<br>Cement  | # Sacks<br>Used   | Type and Percent<br>Additives |
|                                                  |                                                                                                     |                              |                      |         |                  |                    |                   |                               |
|                                                  |                                                                                                     |                              |                      |         |                  |                    |                   |                               |
|                                                  |                                                                                                     |                              |                      |         |                  |                    |                   |                               |
|                                                  |                                                                                                     | ADDITIONAL                   | CEMENTING            | / SQUEI | EZE RECORD       | ·                  | · · · · · ·       |                               |
| Purpose:<br>Perforate                            | Depth<br>Top Bottom                                                                                 | Type of Cement               | # Sacks Use          | ed      |                  | Type and Pe        | ercent Additives  |                               |
| Protect Casing                                   |                                                                                                     |                              |                      |         |                  |                    |                   |                               |
| Plug Off Zone                                    |                                                                                                     |                              |                      |         |                  |                    |                   |                               |
| Did you porform a hydraulia                      | free studies tree strees to                                                                         | an this well?                |                      |         |                  |                    | a guartiana () an | <i></i>                       |