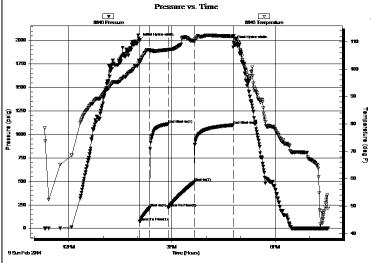

#### Tops

| Name              | Тор  | Datum |
|-------------------|------|-------|
| Base Anhydrite    | 2445 | +667  |
| Heebner           | 3968 | -856  |
| Lansing           | 4010 | -898  |
| Muncie Creek      | 4193 | -1081 |
| Stark Shale       | 4292 | -1180 |
| Hushpuckney       | 4337 | -1225 |
| Pawnee            | 4512 | -1400 |
| L. Cherokee Shale | 4590 | -1478 |
| Johnson           | 4638 | -1526 |
| Morrow Shale      | 4711 | -1599 |
| Mississippian     | 4768 | -1656 |