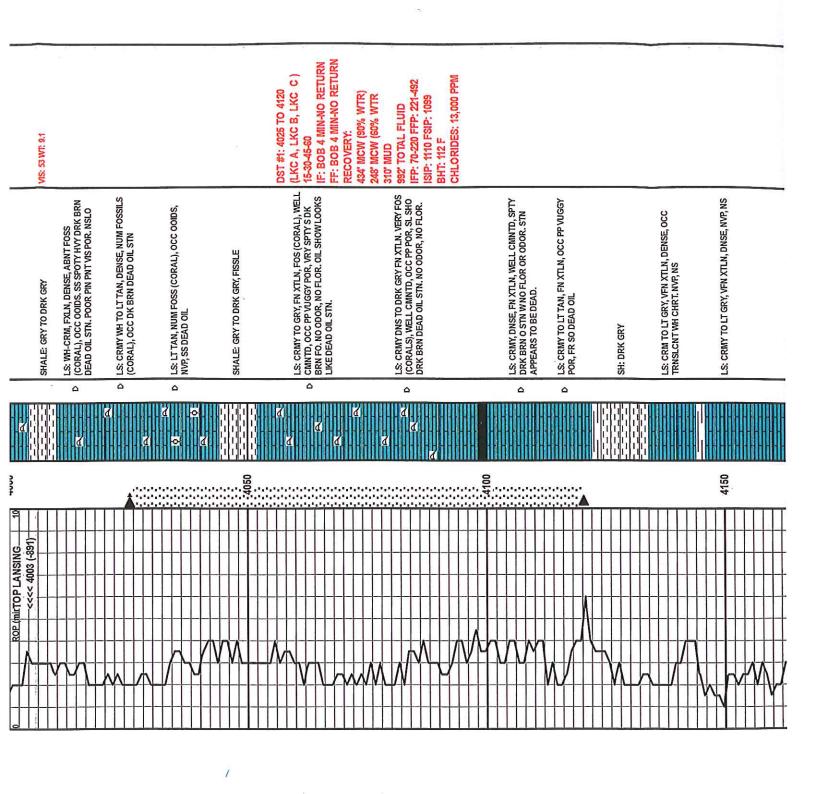

#### Tops

| Name              | Тор  | Datum |
|-------------------|------|-------|
| Base Anhydrite    | 2445 | +667  |
| Heebner           | 3968 | -856  |
| Lansing           | 4010 | -898  |
| Muncie Creek      | 4193 | -1081 |
| Stark Shale       | 4292 | -1180 |
| Hushpuckney       | 4337 | -1225 |
| Pawnee            | 4512 | -1400 |
| L. Cherokee Shale | 4590 | -1478 |
| Johnson           | 4638 | -1526 |
| Morrow Shale      | 4711 | -1599 |
| Mississippian     | 4768 | -1656 |