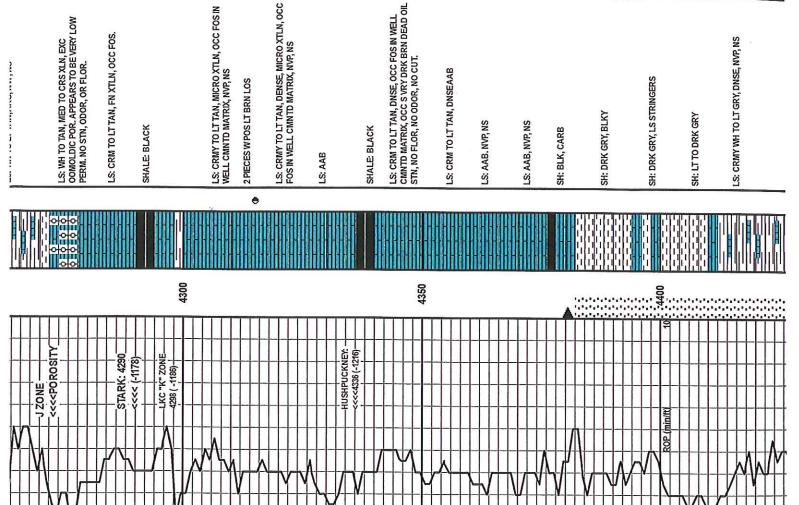

#### Tops

| Name              | Тор  | Datum |
|-------------------|------|-------|
| Base Anhydrite    | 2445 | +667  |
| Heebner           | 3968 | -856  |
| Lansing           | 4010 | -898  |
| Muncie Creek      | 4193 | -1081 |
| Stark Shale       | 4292 | -1180 |
| Hushpuckney       | 4337 | -1225 |
| Pawnee            | 4512 | -1400 |
| L. Cherokee Shale | 4590 | -1478 |
| Johnson           | 4638 | -1526 |
| Morrow Shale      | 4711 | -1599 |
| Mississippian     | 4768 | -1656 |