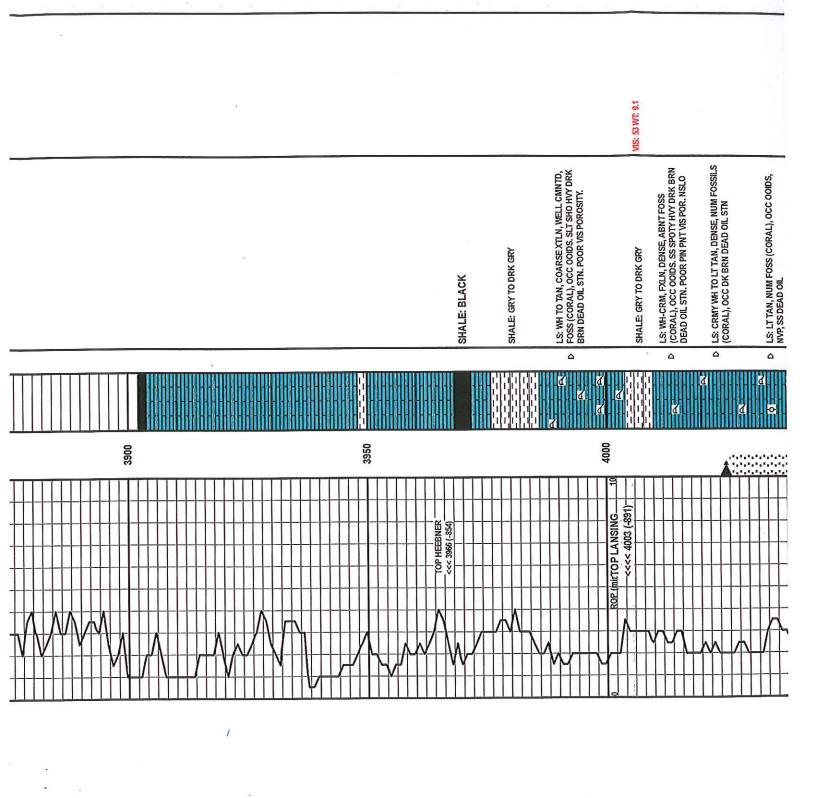

#### Tops

| Name              | Тор  | Datum |
|-------------------|------|-------|
| Base Anhydrite    | 2445 | +667  |
| Heebner           | 3968 | -856  |
| Lansing           | 4010 | -898  |
| Muncie Creek      | 4193 | -1081 |
| Stark Shale       | 4292 | -1180 |
| Hushpuckney       | 4337 | -1225 |
| Pawnee            | 4512 | -1400 |
| L. Cherokee Shale | 4590 | -1478 |
| Johnson           | 4638 | -1526 |
| Morrow Shale      | 4711 | -1599 |
| Mississippian     | 4768 | -1656 |