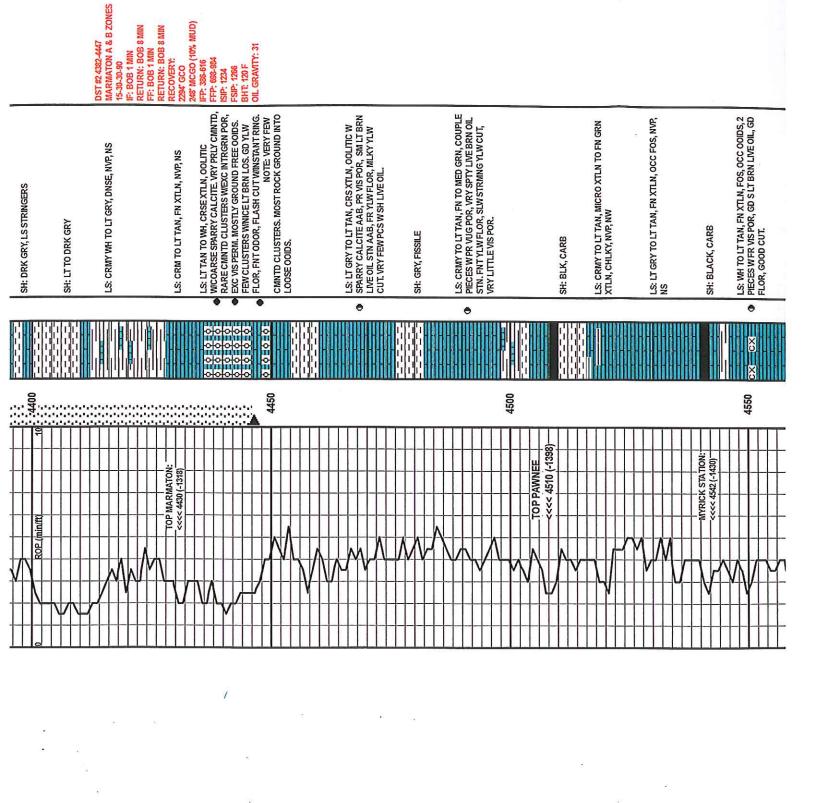

#### Tops

| Name              | Тор  | Datum |
|-------------------|------|-------|
| Base Anhydrite    | 2445 | +667  |
| Heebner           | 3968 | -856  |
| Lansing           | 4010 | -898  |
| Muncie Creek      | 4193 | -1081 |
| Stark Shale       | 4292 | -1180 |
| Hushpuckney       | 4337 | -1225 |
| Pawnee            | 4512 | -1400 |
| L. Cherokee Shale | 4590 | -1478 |
| Johnson           | 4638 | -1526 |
| Morrow Shale      | 4711 | -1599 |
| Mississippian     | 4768 | -1656 |