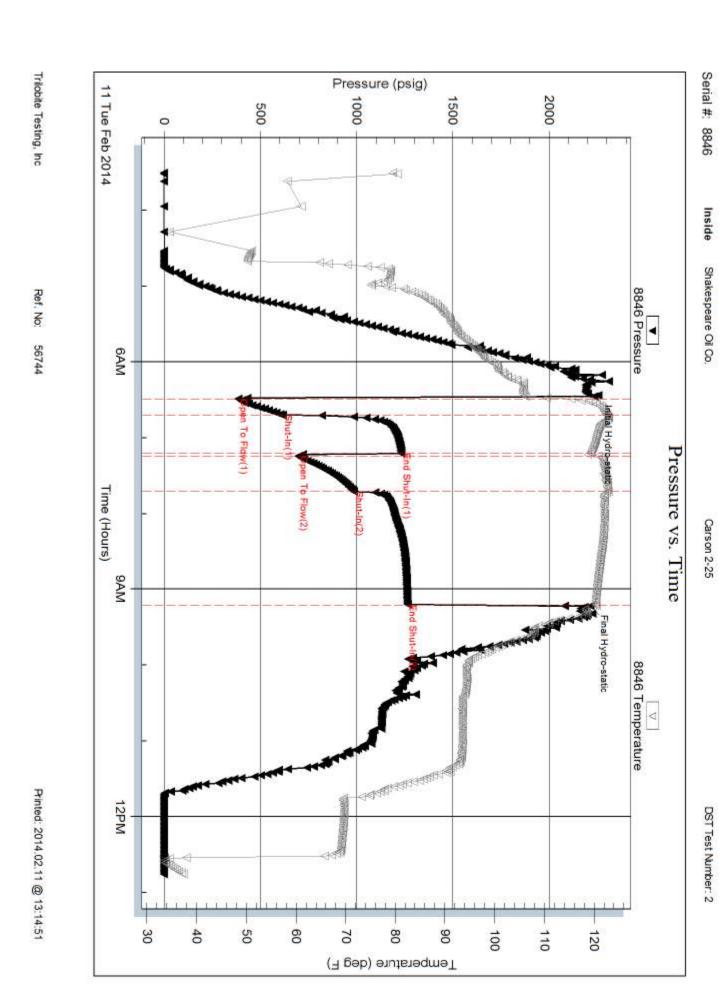

Page Two

| Operator Name:                                 |                                                                               |              |                                        | Lease N                | Name:                                   |                    |                     | _ Well #:         |            |                         |
|------------------------------------------------|-------------------------------------------------------------------------------|--------------|----------------------------------------|------------------------|-----------------------------------------|--------------------|---------------------|-------------------|------------|-------------------------|
| Sec Twp                                        | S. R                                                                          | East         | West                                   | County                 | :                                       |                    |                     |                   |            |                         |
|                                                | ow important tops of fo<br>ing and shut-in pressu<br>o surface test, along wi | res, whe     | ther shut-in pre                       | ssure reacl            | hed stati                               | c level, hydrosta  | tic pressures, bo   |                   |            |                         |
| Final Radioactivity Logilles must be submitted |                                                                               |              |                                        |                        |                                         | gs must be ema     | iled to kcc-well-lo | ogs@kcc.ks.go     | v. Digital | electronic log          |
| Drill Stem Tests Taken (Attach Additional S    |                                                                               | Ye           | es No                                  |                        |                                         | 3                  | on (Top), Depth a   |                   |            | Sample                  |
| Samples Sent to Geol                           | ogical Survey                                                                 | Ye           | es 🗌 No                                |                        | Nam                                     | 9                  |                     | Тор               | L          | Datum                   |
| Cores Taken<br>Electric Log Run                |                                                                               | ☐ Y€         |                                        |                        |                                         |                    |                     |                   |            |                         |
| List All E. Logs Run:                          |                                                                               |              |                                        |                        |                                         |                    |                     |                   |            |                         |
|                                                |                                                                               |              | CASING                                 | RECORD                 | │ Ne                                    | w Used             |                     |                   |            |                         |
|                                                |                                                                               | Repo         |                                        |                        |                                         | rmediate, producti | on, etc.            |                   |            |                         |
| Purpose of String                              | Size Hole<br>Drilled                                                          |              | e Casing<br>: (In O.D.)                | Weig<br>Lbs./          |                                         | Setting<br>Depth   | Type of<br>Cement   | # Sacks<br>Used   |            | and Percent<br>dditives |
|                                                |                                                                               |              |                                        |                        |                                         |                    |                     |                   |            |                         |
|                                                |                                                                               |              |                                        |                        |                                         |                    |                     |                   |            |                         |
|                                                |                                                                               |              |                                        |                        |                                         |                    |                     |                   |            |                         |
|                                                |                                                                               |              |                                        |                        |                                         |                    |                     |                   | <u> </u>   |                         |
| Purpose                                        | Depth                                                                         |              |                                        |                        |                                         | EEZE RECORD        |                     |                   |            |                         |
| Purpose: Perforate                             | Top Bottom                                                                    | Туре         | of Cement                              | # Sacks                | # Sacks Used Type and Percent Additives |                    |                     |                   |            |                         |
| Protect Casing Plug Back TD                    |                                                                               |              |                                        |                        |                                         |                    |                     |                   |            |                         |
| Plug Off Zone                                  |                                                                               |              |                                        |                        |                                         |                    |                     |                   |            |                         |
| Did you perform a hydrau                       | ilic fracturing treatment or                                                  | n this well? | ·                                      |                        |                                         | Yes                | No (If No, sk       | ip questions 2 ar | nd 3)      |                         |
|                                                | otal base fluid of the hydra                                                  |              | •                                      |                        | •                                       |                    |                     | ip question 3)    |            |                         |
| Was the hydraulic fractur                      | ing treatment information                                                     | submitted    | to the chemical of                     | disclosure reg         | gistry?                                 | Yes                | No (If No, file     | out Page Three    | of the ACC | )-1)                    |
| Shots Per Foot                                 |                                                                               |              | ID - Bridge Plug<br>Each Interval Perl |                        |                                         |                    | cture, Shot, Cemen  |                   | b          | Depth                   |
|                                                |                                                                               |              |                                        |                        |                                         |                    |                     |                   |            |                         |
|                                                |                                                                               |              |                                        |                        |                                         |                    |                     |                   |            |                         |
|                                                |                                                                               |              |                                        |                        |                                         |                    |                     |                   |            |                         |
|                                                |                                                                               |              |                                        |                        |                                         |                    |                     |                   |            |                         |
|                                                |                                                                               |              |                                        |                        |                                         |                    |                     |                   |            |                         |
| TUBING RECORD:                                 | Size:                                                                         | Set At:      |                                        | Packer At              | t:                                      | Liner Run:         |                     |                   |            |                         |
|                                                |                                                                               |              |                                        |                        |                                         |                    | Yes No              |                   |            |                         |
| Date of First, Resumed                         | Production, SWD or ENH                                                        | R.           | Producing Meth Flowing                 | nod:                   | g 🗌                                     | Gas Lift C         | other (Explain)     |                   |            |                         |
| Estimated Production<br>Per 24 Hours           | Oil Bl                                                                        | bls.         | Gas                                    | Mcf                    | Wate                                    | er Bl              | ols.                | Gas-Oil Ratio     |            | Gravity                 |
| DIODOGITI                                      | ON OF CAC                                                                     |              |                                        | ACTUOD OF              | COMPLE                                  | TION               |                     | DDODUGT           |            |                         |
| Vented Sold                                    | ON OF GAS:  Used on Lease                                                     |              | N<br>Open Hole                         | NETHOD OF $\Box$ Perf. | Dually                                  | Comp. Con          | nmingled            | PRODUCTIO         | λΝ ΙΝΙΕΚ\  | /AL:                    |
| (If vented, Sub                                |                                                                               |              | Other (Specify)                        |                        | (Submit A                               |                    | mit ACO-4)          |                   |            |                         |