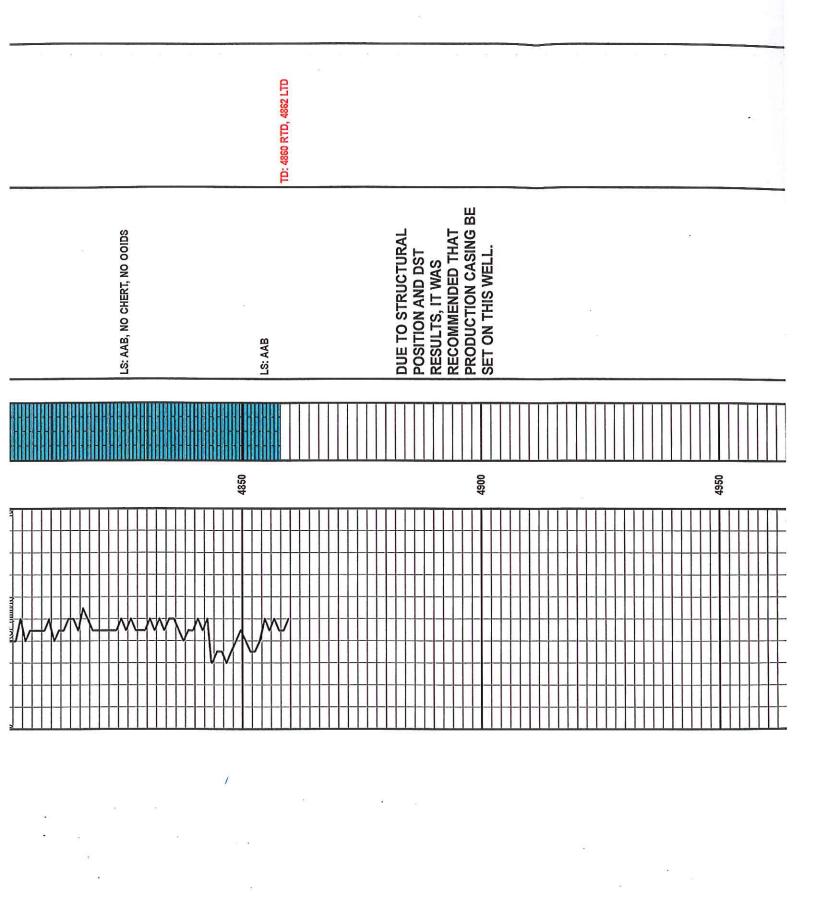

#### Tops

| Name              | Тор  | Datum |
|-------------------|------|-------|
| Base Anhydrite    | 2445 | +667  |
| Heebner           | 3968 | -856  |
| Lansing           | 4010 | -898  |
| Muncie Creek      | 4193 | -1081 |
| Stark Shale       | 4292 | -1180 |
| Hushpuckney       | 4337 | -1225 |
| Pawnee            | 4512 | -1400 |
| L. Cherokee Shale | 4590 | -1478 |
| Johnson           | 4638 | -1526 |
| Morrow Shale      | 4711 | -1599 |
| Mississippian     | 4768 | -1656 |