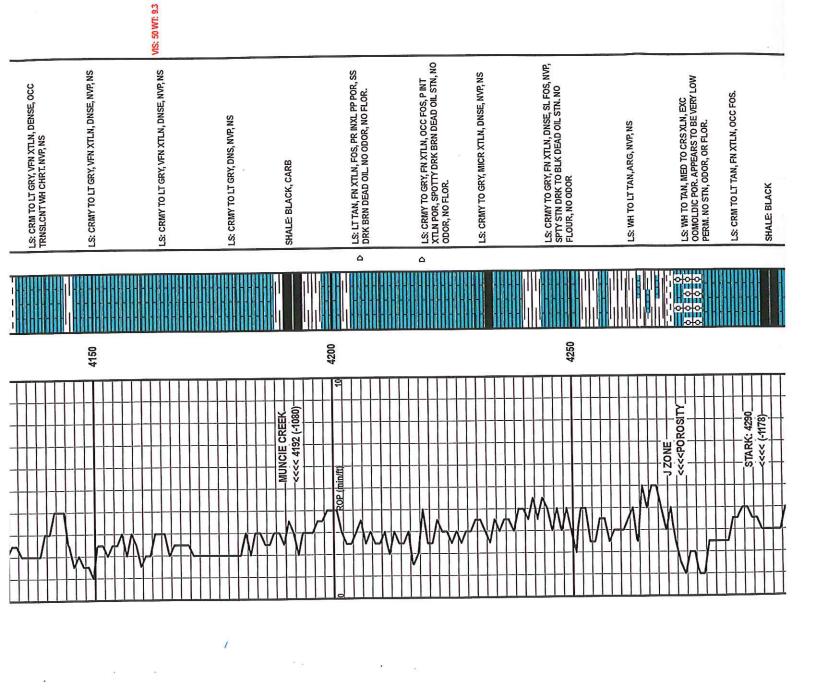

#### Tops

| Name              | Тор  | Datum |
|-------------------|------|-------|
| Base Anhydrite    | 2445 | +667  |
| Heebner           | 3968 | -856  |
| Lansing           | 4010 | -898  |
| Muncie Creek      | 4193 | -1081 |
| Stark Shale       | 4292 | -1180 |
| Hushpuckney       | 4337 | -1225 |
| Pawnee            | 4512 | -1400 |
| L. Cherokee Shale | 4590 | -1478 |
| Johnson           | 4638 | -1526 |
| Morrow Shale      | 4711 | -1599 |
| Mississippian     | 4768 | -1656 |