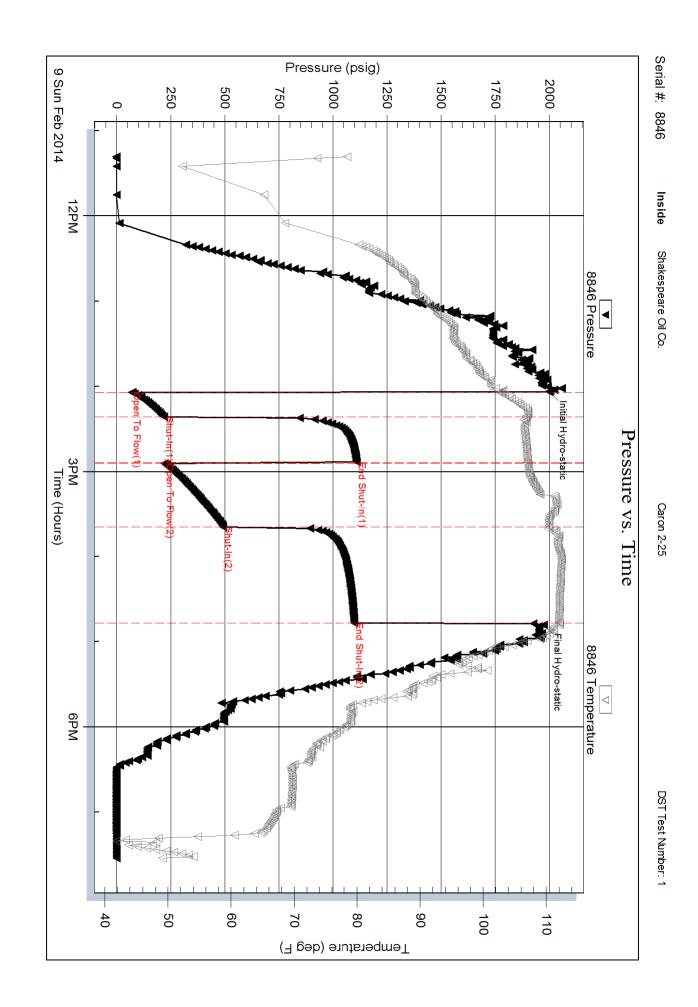

#### Tops

| Name              | Тор  | Datum |
|-------------------|------|-------|
| Base Anhydrite    | 2445 | +667  |
| Heebner           | 3968 | -856  |
| Lansing           | 4010 | -898  |
| Muncie Creek      | 4193 | -1081 |
| Stark Shale       | 4292 | -1180 |
| Hushpuckney       | 4337 | -1225 |
| Pawnee            | 4512 | -1400 |
| L. Cherokee Shale | 4590 | -1478 |
| Johnson           | 4638 | -1526 |
| Morrow Shale      | 4711 | -1599 |
| Mississippian     | 4768 | -1656 |