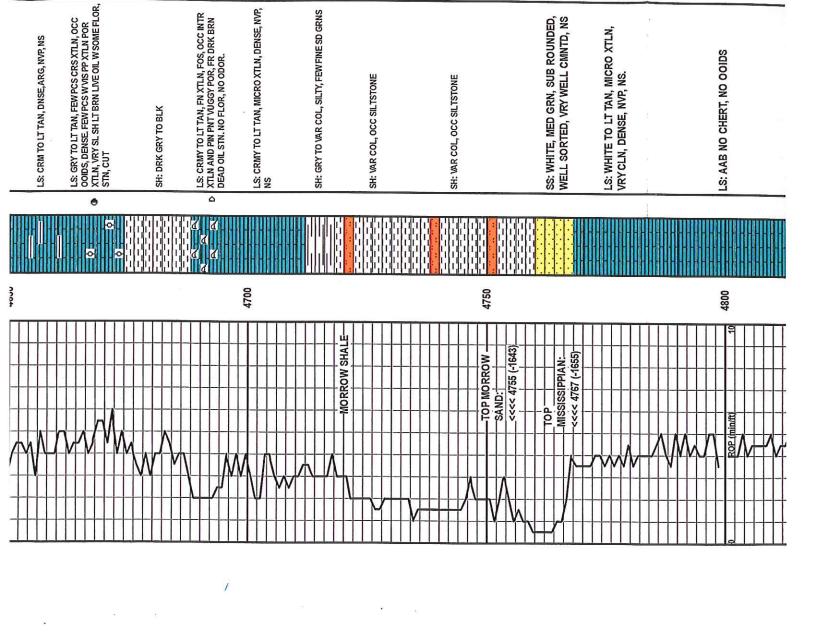

#### Tops

| Name              | Тор  | Datum |
|-------------------|------|-------|
| Base Anhydrite    | 2445 | +667  |
| Heebner           | 3968 | -856  |
| Lansing           | 4010 | -898  |
| Muncie Creek      | 4193 | -1081 |
| Stark Shale       | 4292 | -1180 |
| Hushpuckney       | 4337 | -1225 |
| Pawnee            | 4512 | -1400 |
| L. Cherokee Shale | 4590 | -1478 |
| Johnson           | 4638 | -1526 |
| Morrow Shale      | 4711 | -1599 |
| Mississippian     | 4768 | -1656 |