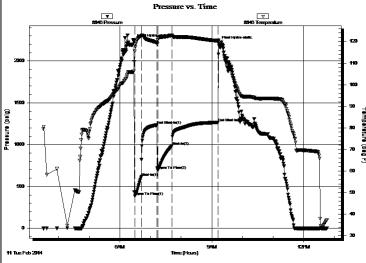

#### Tops

| Name              | Тор  | Datum |
|-------------------|------|-------|
| Base Anhydrite    | 2445 | +667  |
| Heebner           | 3968 | -856  |
| Lansing           | 4010 | -898  |
| Muncie Creek      | 4193 | -1081 |
| Stark Shale       | 4292 | -1180 |
| Hushpuckney       | 4337 | -1225 |
| Pawnee            | 4512 | -1400 |
| L. Cherokee Shale | 4590 | -1478 |
| Johnson           | 4638 | -1526 |
| Morrow Shale      | 4711 | -1599 |
| Mississippian     | 4768 | -1656 |