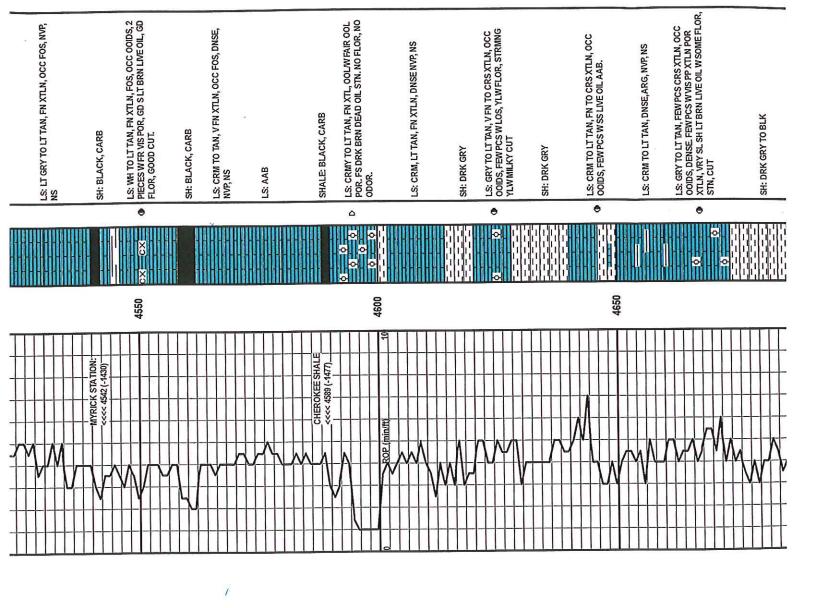

#### Tops

| Name              | Тор  | Datum |
|-------------------|------|-------|
| Base Anhydrite    | 2445 | +667  |
| Heebner           | 3968 | -856  |
| Lansing           | 4010 | -898  |
| Muncie Creek      | 4193 | -1081 |
| Stark Shale       | 4292 | -1180 |
| Hushpuckney       | 4337 | -1225 |
| Pawnee            | 4512 | -1400 |
| L. Cherokee Shale | 4590 | -1478 |
| Johnson           | 4638 | -1526 |
| Morrow Shale      | 4711 | -1599 |
| Mississippian     | 4768 | -1656 |