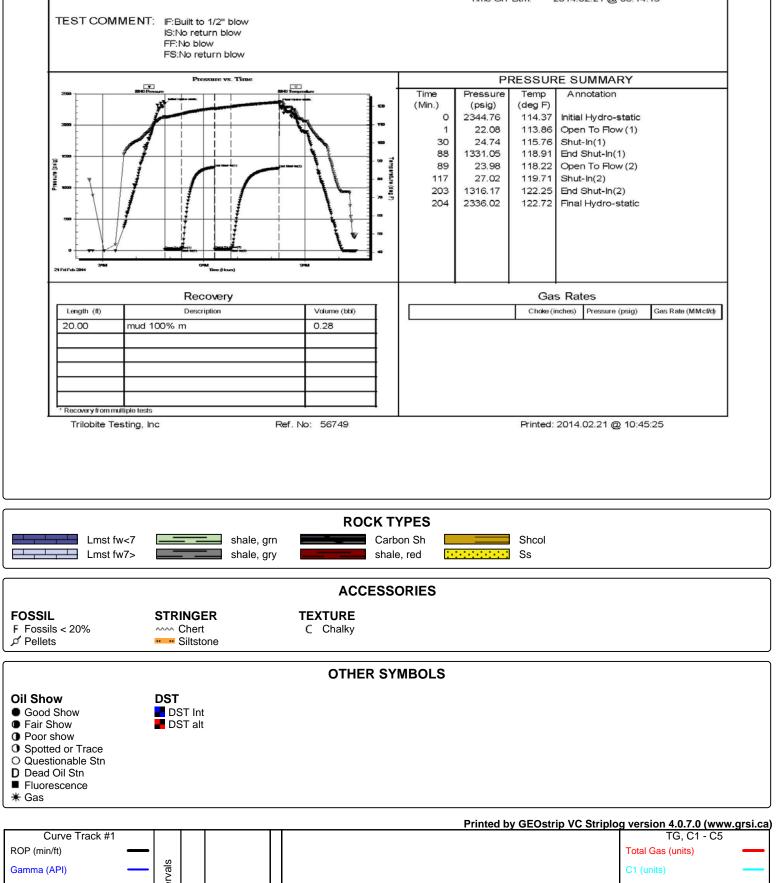

Page Two

| Operator Name:                                                 |                           |                                         | L                     | ease Name: _         |                     |                       | Well #:          |                               |
|----------------------------------------------------------------|---------------------------|-----------------------------------------|-----------------------|----------------------|---------------------|-----------------------|------------------|-------------------------------|
| Sec Twp                                                        | S. R                      | East We                                 | est C                 | County:              |                     |                       |                  |                               |
| INSTRUCTIONS: Shopen and closed, flow and flow rates if gas to | ring and shut-in pres     | sures, whether sh                       | ut-in pressur         | e reached stati      | c level, hydrosta   | tic pressures, bott   |                  |                               |
| Final Radioactivity Lo files must be submitted                 |                           |                                         |                       |                      | gs must be ema      | iled to kcc-well-log  | gs@kcc.ks.go     | . Digital electronic log      |
| Drill Stem Tests Taker<br>(Attach Additional                   |                           | Yes                                     | No                    | L                    |                     | n (Top), Depth an     |                  | Sample                        |
| Samples Sent to Geo                                            | logical Survey            | Yes                                     | No                    | Nam                  | е                   |                       | Тор              | Datum                         |
| Cores Taken<br>Electric Log Run                                |                           | Yes Yes                                 | No<br>No              |                      |                     |                       |                  |                               |
| List All E. Logs Run:                                          |                           |                                         |                       |                      |                     |                       |                  |                               |
|                                                                |                           | (                                       | CASING REC            | ORD Ne               | w Used              |                       |                  |                               |
|                                                                |                           | · ·                                     |                       | ıctor, surface, inte | ermediate, producti |                       | T                |                               |
| Purpose of String                                              | Size Hole<br>Drilled      | Size Casin<br>Set (In O.D               |                       | Weight<br>Lbs. / Ft. | Setting<br>Depth    | Type of<br>Cement     | # Sacks<br>Used  | Type and Percent<br>Additives |
|                                                                |                           |                                         |                       |                      |                     |                       |                  |                               |
|                                                                |                           |                                         |                       |                      |                     |                       |                  |                               |
|                                                                |                           |                                         |                       |                      |                     |                       |                  |                               |
|                                                                |                           |                                         |                       |                      |                     |                       |                  |                               |
|                                                                |                           | ADD                                     | ITIONAL CEN           | MENTING / SQL        | JEEZE RECORD        |                       |                  |                               |
| Purpose:                                                       | Depth<br>Top Bottom       | Type of Cem                             | ent #                 | Sacks Used           |                     | Type and Pe           | ercent Additives |                               |
| Perforate Protect Casing                                       | 100 20111111              |                                         |                       |                      |                     |                       |                  |                               |
| Plug Back TD<br>Plug Off Zone                                  |                           |                                         |                       |                      |                     |                       |                  |                               |
| 1 lag on zono                                                  |                           |                                         |                       |                      |                     |                       |                  |                               |
| Did you perform a hydrau                                       | ulic fracturing treatment | on this well?                           |                       |                      | Yes                 | No (If No, ski)       | o questions 2 ar | nd 3)                         |
| Does the volume of the to                                      |                           | •                                       |                       |                      |                     | _                     | o question 3)    | (" 100 ")                     |
| Was the hydraulic fractur                                      | ing treatment information | on submitted to the c                   | hemical disclo        | sure registry?       | Yes                 | No (If No, fill o     | out Page Three   | of the ACO-1)                 |
| Shots Per Foot                                                 |                           | ION RECORD - Bri<br>Footage of Each Int |                       |                      |                     | cture, Shot, Cement   |                  | d<br>Depth                    |
|                                                                | , ,                       |                                         |                       |                      | ,                   |                       | ,                |                               |
|                                                                |                           |                                         |                       |                      |                     |                       |                  |                               |
|                                                                |                           |                                         |                       |                      |                     |                       |                  |                               |
|                                                                |                           |                                         |                       |                      |                     |                       |                  |                               |
|                                                                |                           |                                         |                       |                      |                     |                       |                  |                               |
|                                                                |                           |                                         |                       |                      |                     |                       |                  |                               |
| TUBING RECORD:                                                 | Size:                     | Set At:                                 | Pa                    | acker At:            | Liner Run:          |                       |                  |                               |
|                                                                |                           |                                         |                       |                      |                     | Yes No                |                  |                               |
| Date of First, Resumed                                         | Production, SWD or Ef     |                                         | cing Method:<br>owing | Pumping              | Gas Lift C          | ther <i>(Explain)</i> |                  |                               |
| Estimated Production<br>Per 24 Hours                           | Oil                       | Bbls. G                                 | as Mcf                | Wate                 | er Bl               | ols. G                | ias-Oil Ratio    | Gravity                       |
| DIODOCITI                                                      | ON OF CAS:                |                                         | , 4 CT - 1            |                      | TION:               |                       | DRODUCTIO        | AN INTEDVAL.                  |
| Vented Solo                                                    | ON OF GAS:  Used on Lease | Open Ho                                 |                       | IOD OF COMPLE $\Box$ |                     | nmingled              | PHODUCIIC        | ON INTERVAL:                  |
|                                                                | bmit ACO-18.)             | Other (S                                | necify)               | (Submit              |                     | mit ACO-4)            |                  |                               |