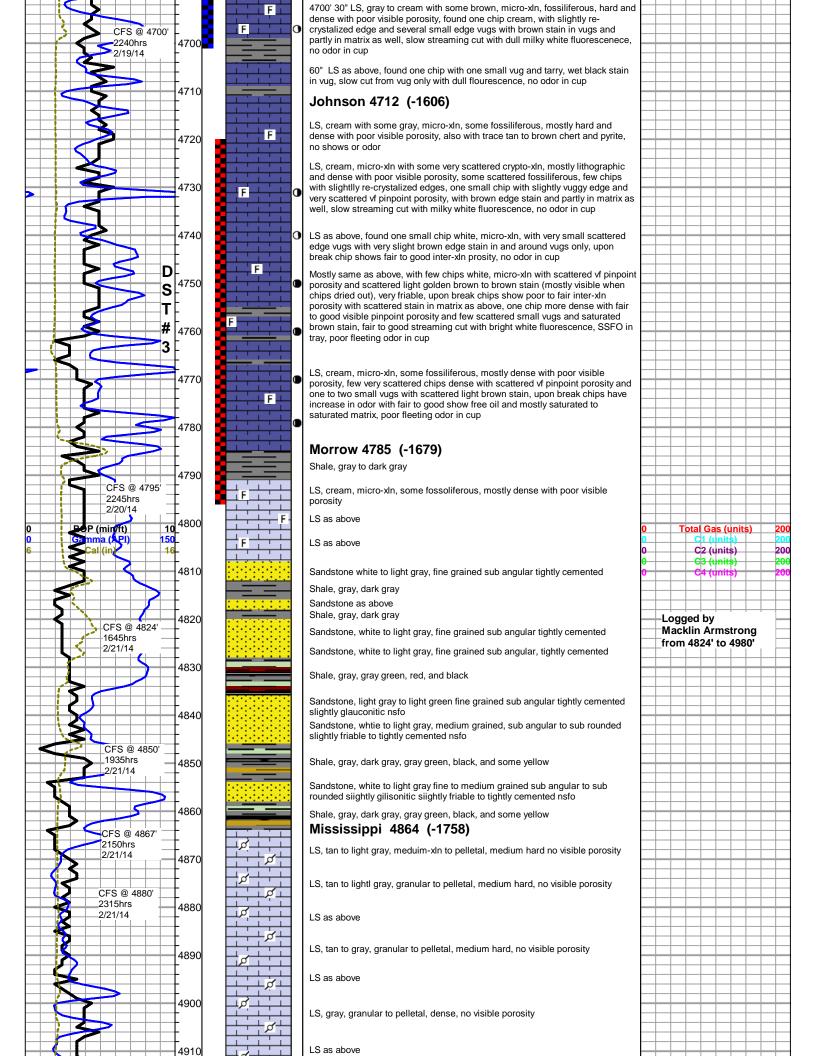

## Tops

| Name          | Тор   | Datum |
|---------------|-------|-------|
| Heebner       | 4011  | -905  |
| Toronto       | 4028' | -922  |
| Lansing       | 4058' | -952  |
| B/KC          | 4470' | -1364 |
| Marmaton      | 4504' | -1398 |
| Pawnee        | 4586' | -1480 |
| Ft.Scott      | 4614' | -1508 |
| Johnson       | 4709' | -1603 |
| Mississippian | 4862' | -1677 |