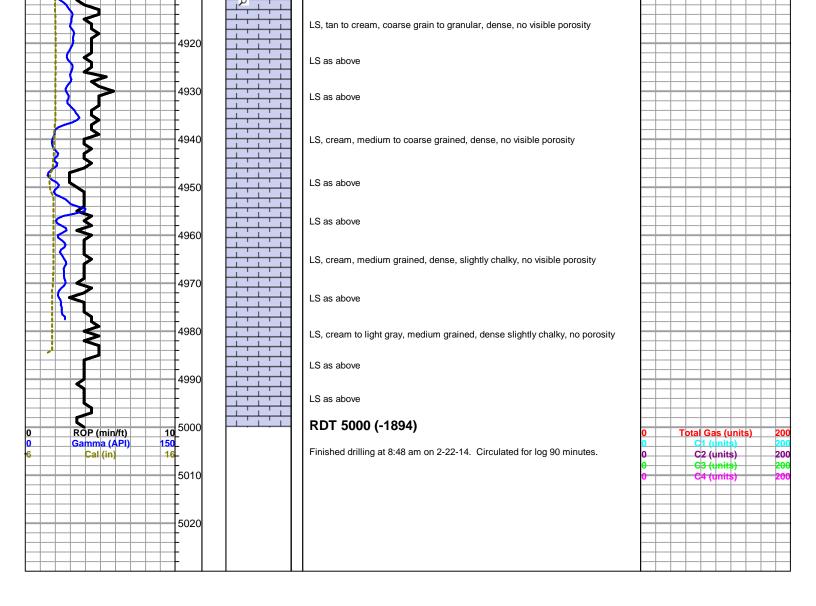

## Tops

| Name          | Тор   | Datum |
|---------------|-------|-------|
| Heebner       | 4011  | -905  |
| Toronto       | 4028' | -922  |
| Lansing       | 4058' | -952  |
| B/KC          | 4470' | -1364 |
| Marmaton      | 4504' | -1398 |
| Pawnee        | 4586' | -1480 |
| Ft.Scott      | 4614' | -1508 |
| Johnson       | 4709' | -1603 |
| Mississippian | 4862' | -1677 |