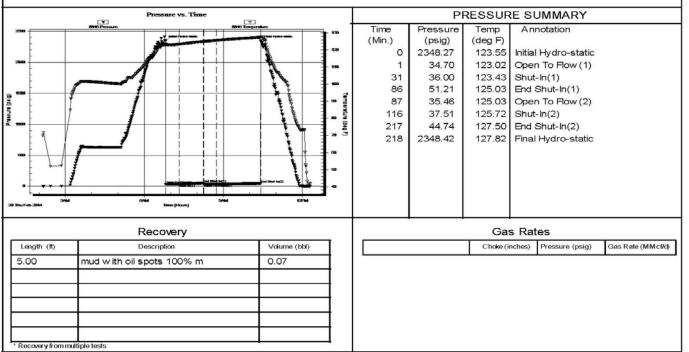

Page Two

| Operator Name:                                                 |                           |                                         | L                     | ease Name: _         |                     |                       | Well #:          |                               |
|----------------------------------------------------------------|---------------------------|-----------------------------------------|-----------------------|----------------------|---------------------|-----------------------|------------------|-------------------------------|
| Sec Twp                                                        | S. R                      | East We                                 | est C                 | County:              |                     |                       |                  |                               |
| INSTRUCTIONS: Shopen and closed, flow and flow rates if gas to | ring and shut-in pres     | sures, whether sh                       | ut-in pressur         | e reached stati      | c level, hydrosta   | tic pressures, bott   |                  |                               |
| Final Radioactivity Lo files must be submitted                 |                           |                                         |                       |                      | gs must be ema      | iled to kcc-well-log  | gs@kcc.ks.go     | . Digital electronic log      |
| Drill Stem Tests Taker<br>(Attach Additional                   |                           | Yes                                     | No                    | L                    |                     | n (Top), Depth an     |                  | Sample                        |
| Samples Sent to Geo                                            | logical Survey            | Yes                                     | No                    | Nam                  | е                   |                       | Тор              | Datum                         |
| Cores Taken<br>Electric Log Run                                |                           | Yes Yes                                 | No<br>No              |                      |                     |                       |                  |                               |
| List All E. Logs Run:                                          |                           |                                         |                       |                      |                     |                       |                  |                               |
|                                                                |                           | (                                       | CASING REC            | ORD Ne               | w Used              |                       |                  |                               |
|                                                                |                           | · ·                                     |                       | ıctor, surface, inte | ermediate, producti |                       | T                |                               |
| Purpose of String                                              | Size Hole<br>Drilled      | Size Casin<br>Set (In O.D               |                       | Weight<br>Lbs. / Ft. | Setting<br>Depth    | Type of<br>Cement     | # Sacks<br>Used  | Type and Percent<br>Additives |
|                                                                |                           |                                         |                       |                      |                     |                       |                  |                               |
|                                                                |                           |                                         |                       |                      |                     |                       |                  |                               |
|                                                                |                           |                                         |                       |                      |                     |                       |                  |                               |
|                                                                |                           |                                         |                       |                      |                     |                       |                  |                               |
|                                                                |                           | ADD                                     | ITIONAL CEN           | MENTING / SQL        | JEEZE RECORD        |                       |                  |                               |
| Purpose:                                                       | Depth<br>Top Bottom       | Type of Cem                             | ent #                 | Sacks Used           |                     | Type and Pe           | ercent Additives |                               |
| Perforate Protect Casing                                       | 100 20111111              |                                         |                       |                      |                     |                       |                  |                               |
| Plug Back TD<br>Plug Off Zone                                  |                           |                                         |                       |                      |                     |                       |                  |                               |
| 1 lag on zono                                                  |                           |                                         |                       |                      |                     |                       |                  |                               |
| Did you perform a hydrau                                       | ulic fracturing treatment | on this well?                           |                       |                      | Yes                 | No (If No, ski)       | o questions 2 ar | nd 3)                         |
| Does the volume of the to                                      |                           | •                                       |                       |                      |                     | _                     | o question 3)    | (" 100 ")                     |
| Was the hydraulic fractur                                      | ing treatment information | on submitted to the c                   | hemical disclo        | sure registry?       | Yes                 | No (If No, fill o     | out Page Three   | of the ACO-1)                 |
| Shots Per Foot                                                 |                           | ION RECORD - Bri<br>Footage of Each Int |                       |                      |                     | cture, Shot, Cement   |                  | d<br>Depth                    |
|                                                                | , ,                       |                                         |                       |                      | ,                   |                       | ,                |                               |
|                                                                |                           |                                         |                       |                      |                     |                       |                  |                               |
|                                                                |                           |                                         |                       |                      |                     |                       |                  |                               |
|                                                                |                           |                                         |                       |                      |                     |                       |                  |                               |
|                                                                |                           |                                         |                       |                      |                     |                       |                  |                               |
|                                                                |                           |                                         |                       |                      |                     |                       |                  |                               |
| TUBING RECORD:                                                 | Size:                     | Set At:                                 | Pa                    | acker At:            | Liner Run:          |                       |                  |                               |
|                                                                |                           |                                         |                       |                      |                     | Yes No                |                  |                               |
| Date of First, Resumed                                         | Production, SWD or Ef     |                                         | cing Method:<br>owing | Pumping              | Gas Lift C          | ther <i>(Explain)</i> |                  |                               |
| Estimated Production<br>Per 24 Hours                           | Oil                       | Bbls. G                                 | as Mcf                | Wate                 | er Bl               | ols. G                | ias-Oil Ratio    | Gravity                       |
| DIODOCITI                                                      | ON OF CAS:                |                                         | , 4 CT - 1            |                      | TION:               |                       | DRODUCTIO        | AN INTEDVAL.                  |
| Vented Solo                                                    | ON OF GAS:  Used on Lease | Open Ho                                 |                       | IOD OF COMPLE $\Box$ |                     | nmingled              | PHODUCIIC        | ON INTERVAL:                  |
|                                                                | bmit ACO-18.)             | Other (S                                | necify)               | (Submit              |                     | mit ACO-4)            |                  |                               |