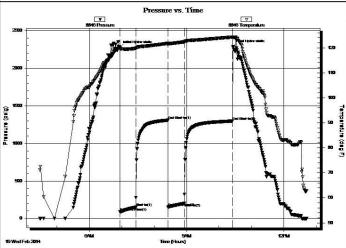

Page Two

| Operator Name:                                                 |                           |                                         | L                     | ease Name: _         |                     |                       | Well #:          |                               |
|----------------------------------------------------------------|---------------------------|-----------------------------------------|-----------------------|----------------------|---------------------|-----------------------|------------------|-------------------------------|
| Sec Twp                                                        | S. R                      | East We                                 | est C                 | County:              |                     |                       |                  |                               |
| INSTRUCTIONS: Shopen and closed, flow and flow rates if gas to | ring and shut-in pres     | sures, whether sh                       | ut-in pressur         | e reached stati      | c level, hydrosta   | tic pressures, bott   |                  |                               |
| Final Radioactivity Lo files must be submitted                 |                           |                                         |                       |                      | gs must be ema      | iled to kcc-well-log  | gs@kcc.ks.go     | . Digital electronic log      |
| Drill Stem Tests Taker<br>(Attach Additional                   |                           | Yes                                     | No                    | L                    |                     | n (Top), Depth an     |                  | Sample                        |
| Samples Sent to Geo                                            | logical Survey            | Yes                                     | No                    | Nam                  | е                   |                       | Тор              | Datum                         |
| Cores Taken<br>Electric Log Run                                |                           | Yes Yes                                 | No<br>No              |                      |                     |                       |                  |                               |
| List All E. Logs Run:                                          |                           |                                         |                       |                      |                     |                       |                  |                               |
|                                                                |                           | (                                       | CASING REC            | ORD Ne               | w Used              |                       |                  |                               |
|                                                                |                           | · ·                                     |                       | ıctor, surface, inte | ermediate, producti |                       | T                |                               |
| Purpose of String                                              | Size Hole<br>Drilled      | Size Casin<br>Set (In O.D               |                       | Weight<br>Lbs. / Ft. | Setting<br>Depth    | Type of<br>Cement     | # Sacks<br>Used  | Type and Percent<br>Additives |
|                                                                |                           |                                         |                       |                      |                     |                       |                  |                               |
|                                                                |                           |                                         |                       |                      |                     |                       |                  |                               |
|                                                                |                           |                                         |                       |                      |                     |                       |                  |                               |
|                                                                |                           |                                         |                       |                      |                     |                       |                  |                               |
|                                                                |                           | ADD                                     | ITIONAL CEN           | MENTING / SQL        | JEEZE RECORD        |                       |                  |                               |
| Purpose:                                                       | Depth<br>Top Bottom       | Type of Cem                             | ent #                 | Sacks Used           |                     | Type and Pe           | ercent Additives |                               |
| Perforate Protect Casing                                       | 100 20111111              |                                         |                       |                      |                     |                       |                  |                               |
| Plug Back TD<br>Plug Off Zone                                  |                           |                                         |                       |                      |                     |                       |                  |                               |
| 1 lag on zono                                                  |                           |                                         |                       |                      |                     |                       |                  |                               |
| Did you perform a hydrau                                       | ulic fracturing treatment | on this well?                           |                       |                      | Yes                 | No (If No, ski)       | o questions 2 ar | nd 3)                         |
| Does the volume of the to                                      |                           | •                                       |                       |                      |                     | _                     | o question 3)    | (" 100 ")                     |
| Was the hydraulic fractur                                      | ing treatment information | on submitted to the c                   | hemical disclo        | sure registry?       | Yes                 | No (If No, fill o     | out Page Three   | of the ACO-1)                 |
| Shots Per Foot                                                 |                           | ION RECORD - Bri<br>Footage of Each Int |                       |                      |                     | cture, Shot, Cement   |                  | d<br>Depth                    |
|                                                                | , ,                       |                                         |                       |                      | ,                   |                       | ,                |                               |
|                                                                |                           |                                         |                       |                      |                     |                       |                  |                               |
|                                                                |                           |                                         |                       |                      |                     |                       |                  |                               |
|                                                                |                           |                                         |                       |                      |                     |                       |                  |                               |
|                                                                |                           |                                         |                       |                      |                     |                       |                  |                               |
|                                                                |                           |                                         |                       |                      |                     |                       |                  |                               |
| TUBING RECORD:                                                 | Size:                     | Set At:                                 | Pa                    | acker At:            | Liner Run:          |                       |                  |                               |
|                                                                |                           |                                         |                       |                      |                     | Yes No                |                  |                               |
| Date of First, Resumed                                         | Production, SWD or Ef     |                                         | cing Method:<br>owing | Pumping              | Gas Lift C          | ther <i>(Explain)</i> |                  |                               |
| Estimated Production<br>Per 24 Hours                           | Oil                       | Bbls. G                                 | as Mcf                | Wate                 | er Bl               | ols. G                | ias-Oil Ratio    | Gravity                       |
| DIODOCITI                                                      | ON OF CAS:                |                                         | , 4 CT - 1            |                      | TION:               |                       | DRODUCTIO        | AN INTEDVAL.                  |
| Vented Solo                                                    | ON OF GAS:  Used on Lease | Open Ho                                 |                       | IOD OF COMPLE $\Box$ |                     | nmingled              | PHODUCIIC        | ON INTERVAL:                  |
|                                                                | bmit ACO-18.)             | Other (S                                | necify)               | (Submit              |                     | mit ACO-4)            |                  |                               |