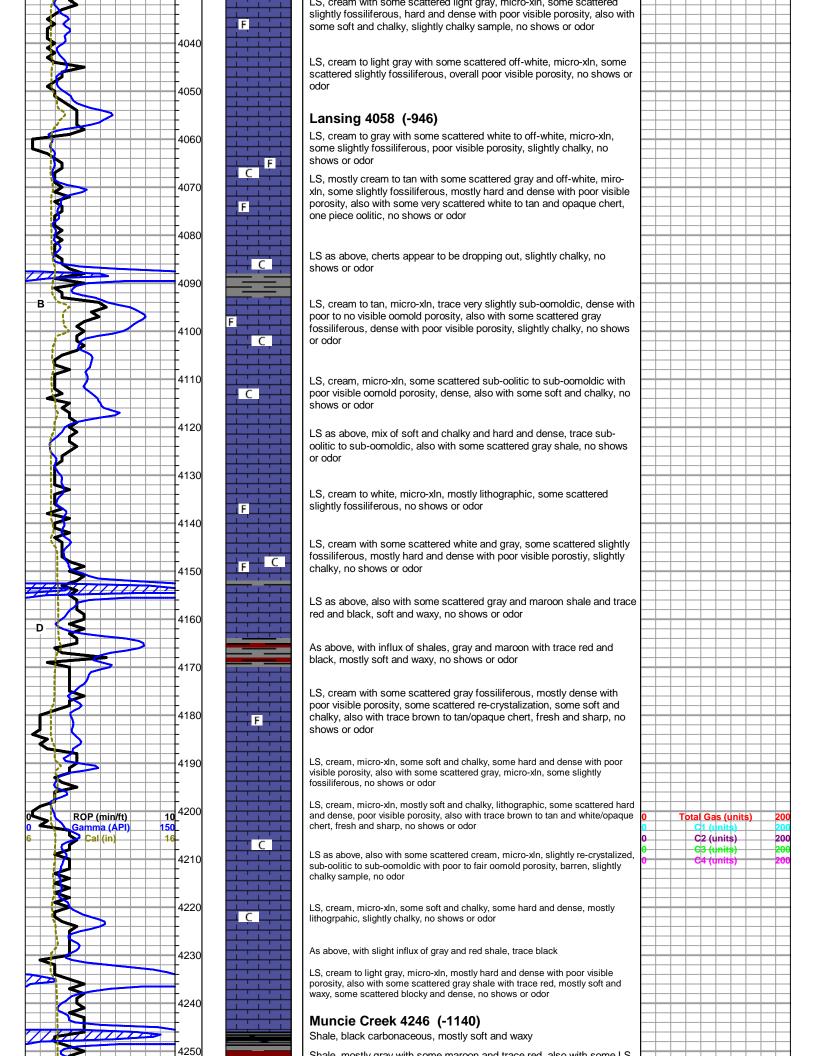

## Tops

| Name          | Тор   | Datum |
|---------------|-------|-------|
| Heebner       | 4011  | -905  |
| Toronto       | 4028' | -922  |
| Lansing       | 4058' | -952  |
| B/KC          | 4470' | -1364 |
| Marmaton      | 4504' | -1398 |
| Pawnee        | 4586' | -1480 |
| Ft.Scott      | 4614' | -1508 |
| Johnson       | 4709' | -1603 |
| Mississippian | 4862' | -1677 |