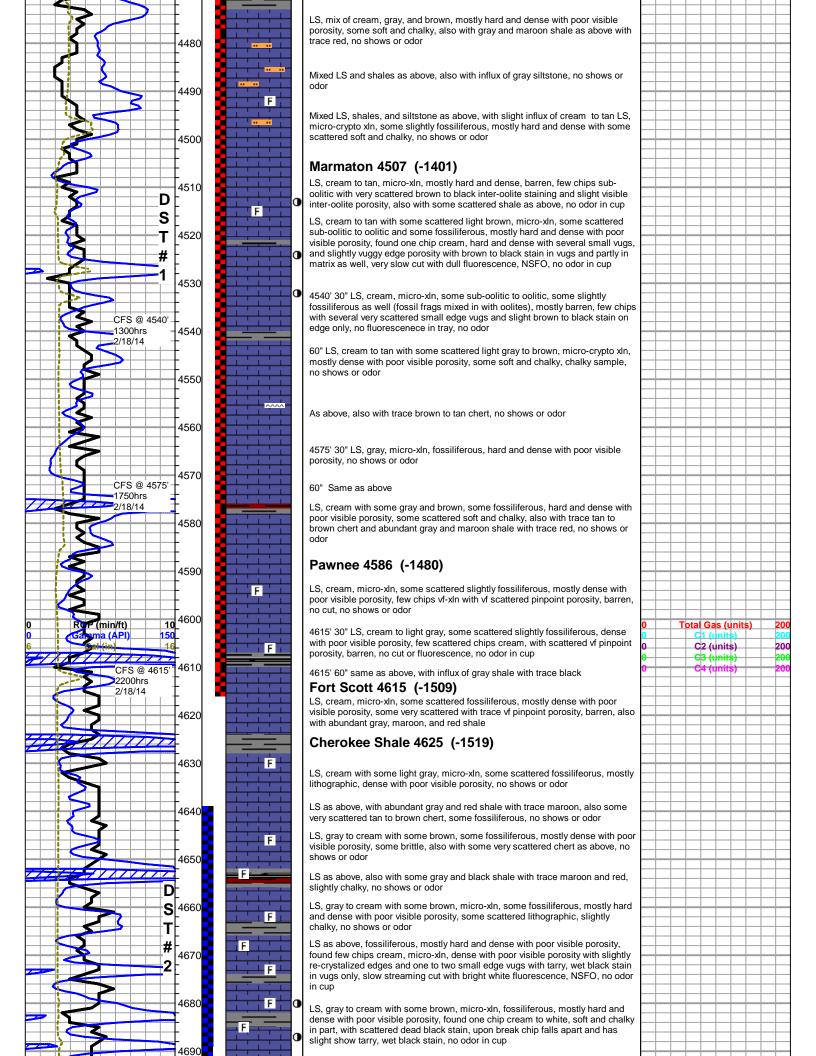

## Tops

| Name          | Тор   | Datum |
|---------------|-------|-------|
| Heebner       | 4011  | -905  |
| Toronto       | 4028' | -922  |
| Lansing       | 4058' | -952  |
| B/KC          | 4470' | -1364 |
| Marmaton      | 4504' | -1398 |
| Pawnee        | 4586' | -1480 |
| Ft.Scott      | 4614' | -1508 |
| Johnson       | 4709' | -1603 |
| Mississippian | 4862' | -1677 |