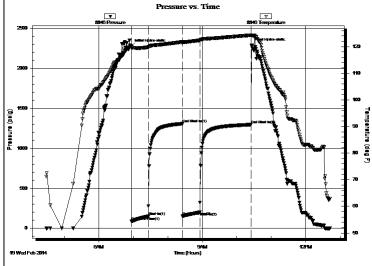

Page Two

| Operator Name:                                                 |                           |                                         | L                     | ease Name: _         |                     |                       | Well #:          |                               |
|----------------------------------------------------------------|---------------------------|-----------------------------------------|-----------------------|----------------------|---------------------|-----------------------|------------------|-------------------------------|
| Sec Twp                                                        | S. R                      | East We                                 | est C                 | County:              |                     |                       |                  |                               |
| INSTRUCTIONS: Shopen and closed, flow and flow rates if gas to | ring and shut-in pres     | sures, whether sh                       | ut-in pressur         | e reached stati      | c level, hydrosta   | tic pressures, bott   |                  |                               |
| Final Radioactivity Lo files must be submitted                 |                           |                                         |                       |                      | gs must be ema      | iled to kcc-well-log  | gs@kcc.ks.go     | . Digital electronic log      |
| Drill Stem Tests Taker<br>(Attach Additional                   |                           | Yes                                     | No                    | L                    |                     | n (Top), Depth an     |                  | Sample                        |
| Samples Sent to Geo                                            | logical Survey            | Yes                                     | No                    | Nam                  | е                   |                       | Тор              | Datum                         |
| Cores Taken<br>Electric Log Run                                |                           | Yes Yes                                 | No<br>No              |                      |                     |                       |                  |                               |
| List All E. Logs Run:                                          |                           |                                         |                       |                      |                     |                       |                  |                               |
|                                                                |                           | (                                       | CASING REC            | ORD Ne               | w Used              |                       |                  |                               |
|                                                                |                           | · ·                                     |                       | ıctor, surface, inte | ermediate, producti |                       | T                |                               |
| Purpose of String                                              | Size Hole<br>Drilled      | Size Casin<br>Set (In O.D               |                       | Weight<br>Lbs. / Ft. | Setting<br>Depth    | Type of<br>Cement     | # Sacks<br>Used  | Type and Percent<br>Additives |
|                                                                |                           |                                         |                       |                      |                     |                       |                  |                               |
|                                                                |                           |                                         |                       |                      |                     |                       |                  |                               |
|                                                                |                           |                                         |                       |                      |                     |                       |                  |                               |
|                                                                |                           |                                         |                       |                      |                     |                       |                  |                               |
|                                                                |                           | ADD                                     | ITIONAL CEN           | MENTING / SQL        | JEEZE RECORD        |                       |                  |                               |
| Purpose:                                                       | Depth<br>Top Bottom       | Type of Cem                             | ent #                 | Sacks Used           |                     | Type and Pe           | ercent Additives |                               |
| Perforate Protect Casing                                       | 100 20111111              |                                         |                       |                      |                     |                       |                  |                               |
| Plug Back TD<br>Plug Off Zone                                  |                           |                                         |                       |                      |                     |                       |                  |                               |
| 1 lag on zono                                                  |                           |                                         |                       |                      |                     |                       |                  |                               |
| Did you perform a hydrau                                       | ulic fracturing treatment | on this well?                           |                       |                      | Yes                 | No (If No, ski)       | o questions 2 ar | nd 3)                         |
| Does the volume of the to                                      |                           | •                                       |                       |                      |                     | _                     | o question 3)    | (" 100 ")                     |
| Was the hydraulic fractur                                      | ing treatment information | on submitted to the c                   | hemical disclo        | sure registry?       | Yes                 | No (If No, fill o     | out Page Three   | of the ACO-1)                 |
| Shots Per Foot                                                 |                           | ION RECORD - Bri<br>Footage of Each Int |                       |                      |                     | cture, Shot, Cement   |                  | d<br>Depth                    |
|                                                                | , ,                       |                                         |                       |                      | ,                   |                       | ,                |                               |
|                                                                |                           |                                         |                       |                      |                     |                       |                  |                               |
|                                                                |                           |                                         |                       |                      |                     |                       |                  |                               |
|                                                                |                           |                                         |                       |                      |                     |                       |                  |                               |
|                                                                |                           |                                         |                       |                      |                     |                       |                  |                               |
|                                                                |                           |                                         |                       |                      |                     |                       |                  |                               |
| TUBING RECORD:                                                 | Size:                     | Set At:                                 | Pa                    | acker At:            | Liner Run:          |                       |                  |                               |
|                                                                |                           |                                         |                       |                      |                     | Yes No                |                  |                               |
| Date of First, Resumed                                         | Production, SWD or Ef     |                                         | cing Method:<br>owing | Pumping              | Gas Lift C          | ther <i>(Explain)</i> |                  |                               |
| Estimated Production<br>Per 24 Hours                           | Oil                       | Bbls. G                                 | as Mcf                | Wate                 | er Bl               | ols. G                | ias-Oil Ratio    | Gravity                       |
| DIODOCITI                                                      | ON OF CAS:                |                                         | , 4 CT - 1            |                      | TION:               |                       | DRODUCTIO        | AN INTEDVAL.                  |
| Vented Solo                                                    | ON OF GAS:  Used on Lease | Open Ho                                 |                       | IOD OF COMPLE $\Box$ |                     | nmingled              | PHODUCIIC        | ON INTERVAL:                  |
|                                                                | bmit ACO-18.)             | Other (S                                | necify)               | (Submit              |                     | mit ACO-4)            |                  |                               |