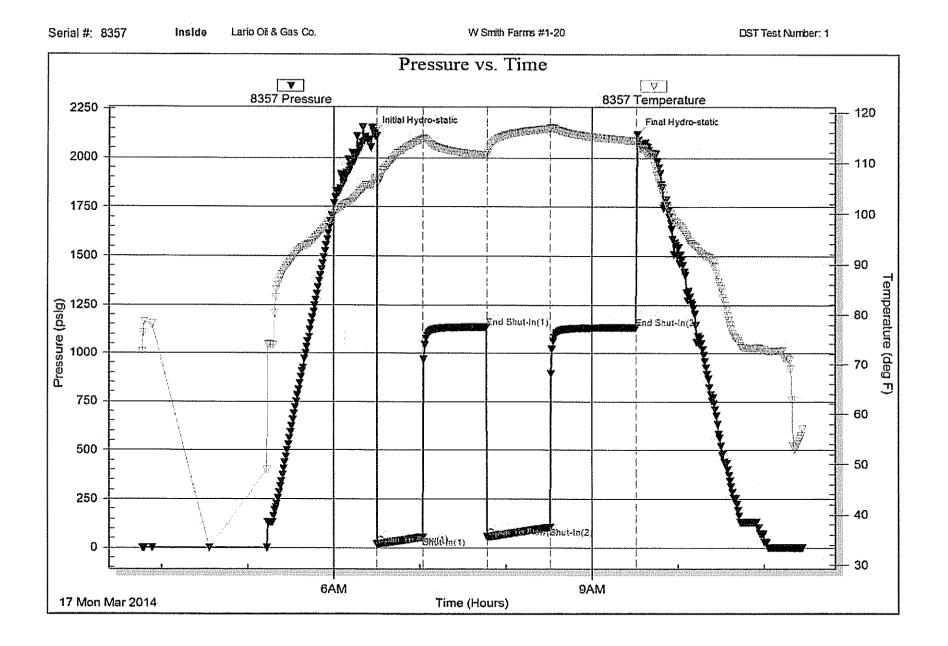

INSTRUCTIONS: Show important tops of formations penetrated. Detail all cores. Report all final copies of drill stems tests giving interval tested, time tool open and closed, flowing and shut-in pressures, whether shut-in pressure reached static level, hydrostatic pressures, bottom hole temperature, fluid recovery, and flow rates if gas to surface test, along with final chart(s). Attach extra sheet if more space is needed.