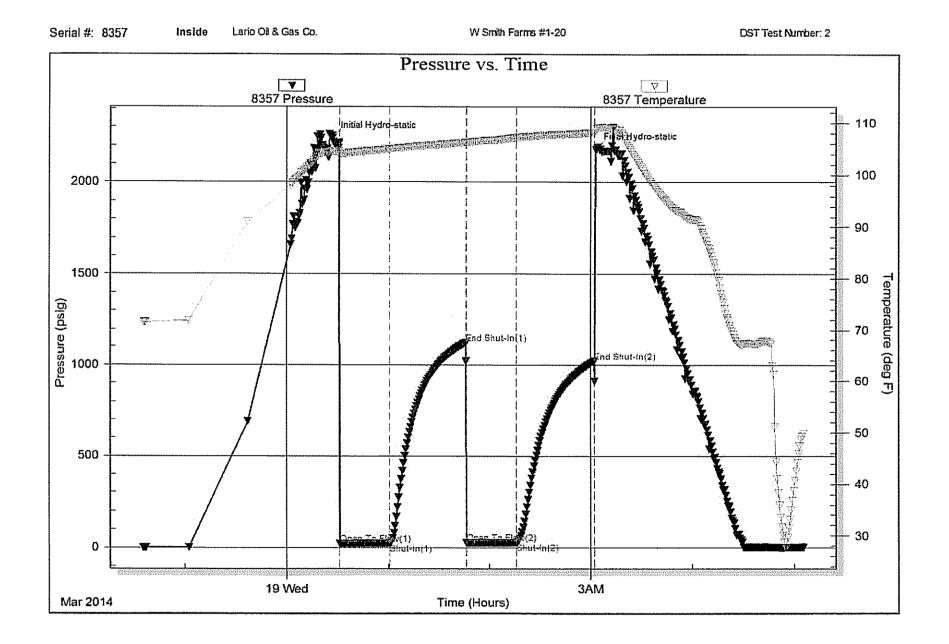

INSTRUCTIONS: Show important tops of formations penetrated. Detail all cores. Report all final copies of drill stems tests giving interval tested, time tool open and closed, flowing and shut-in pressures, whether shut-in pressure reached static level, hydrostatic pressures, bottom hole temperature, fluid recovery, and flow rates if gas to surface test, along with final chart(s). Attach extra sheet if more space is needed.