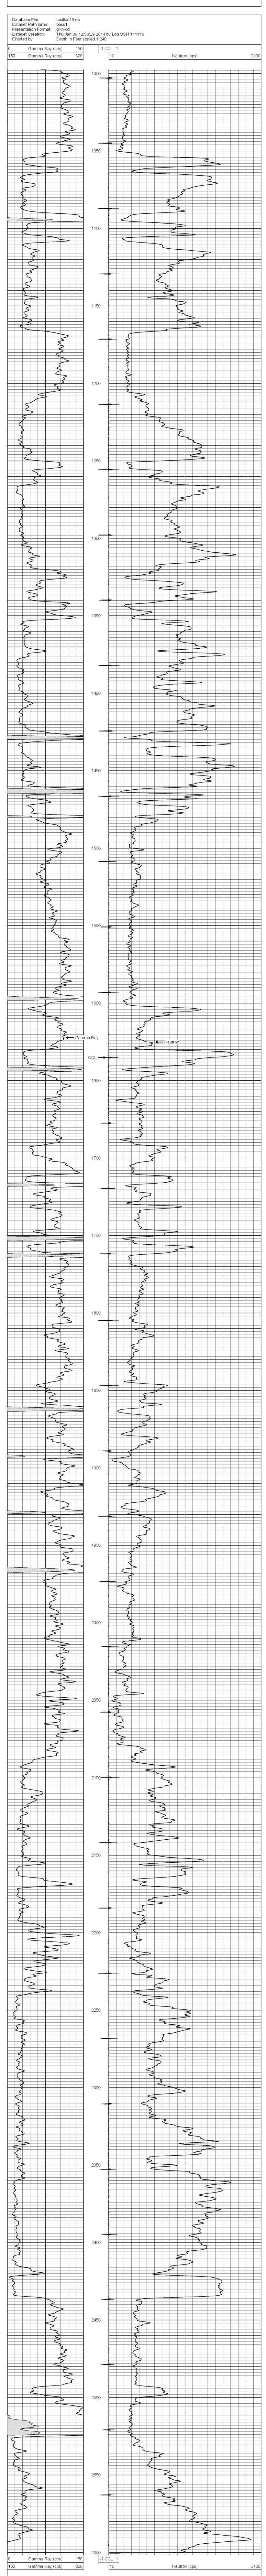

Final Radioactivity Log, Final Logs run to obtain Geophysical Data and Final Electric Logs must be emailed to kcc-well-logs@kcc.ks.gov. Digital electronic log files must be submitted in LAS version 2.0 or newer AND an image file (TIFF or PDF).