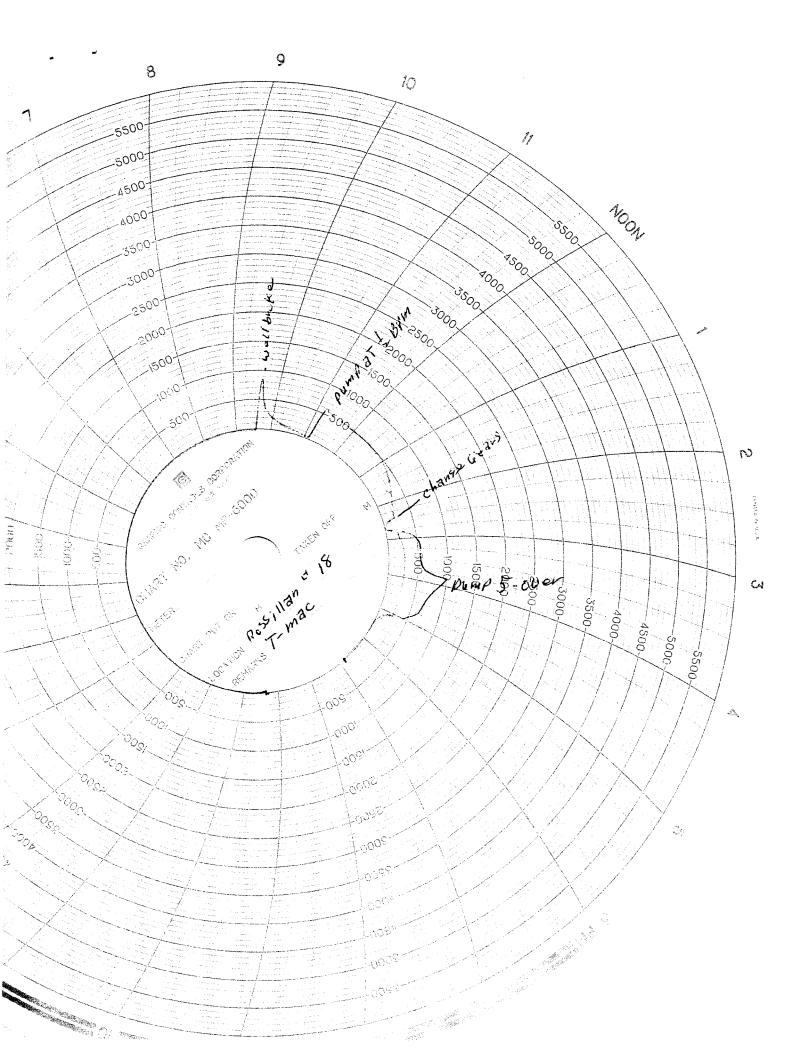

| Date                                           | Cust. ID # Lease & Well Number                                                            |            |             | Section      | Township     | Range        | County  | State       |                                                                                                                                                                                                                                                                                                                                                                                                                                                                                                                                                                                                                                                                                                                                                                                                                                                                                                                                                                                                                                                                                                                                                                                                                                                                                                                                                                                                                                                                                                                                                                                                                                                                                                                                                                                                                                                                                                                                                                                                                                                                                                                                |
|------------------------------------------------|-------------------------------------------------------------------------------------------|------------|-------------|--------------|--------------|--------------|---------|-------------|--------------------------------------------------------------------------------------------------------------------------------------------------------------------------------------------------------------------------------------------------------------------------------------------------------------------------------------------------------------------------------------------------------------------------------------------------------------------------------------------------------------------------------------------------------------------------------------------------------------------------------------------------------------------------------------------------------------------------------------------------------------------------------------------------------------------------------------------------------------------------------------------------------------------------------------------------------------------------------------------------------------------------------------------------------------------------------------------------------------------------------------------------------------------------------------------------------------------------------------------------------------------------------------------------------------------------------------------------------------------------------------------------------------------------------------------------------------------------------------------------------------------------------------------------------------------------------------------------------------------------------------------------------------------------------------------------------------------------------------------------------------------------------------------------------------------------------------------------------------------------------------------------------------------------------------------------------------------------------------------------------------------------------------------------------------------------------------------------------------------------------|
| 3-04-14                                        | 1000                                                                                      | Rossilla   | in ±18      | 2            |              |              |         | Lyon        | KS                                                                                                                                                                                                                                                                                                                                                                                                                                                                                                                                                                                                                                                                                                                                                                                                                                                                                                                                                                                                                                                                                                                                                                                                                                                                                                                                                                                                                                                                                                                                                                                                                                                                                                                                                                                                                                                                                                                                                                                                                                                                                                                             |
| Customer                                       | ,                                                                                         |            |             | Safety       | Unit #       | Dri          | ver     | Unit #      | Driver                                                                                                                                                                                                                                                                                                                                                                                                                                                                                                                                                                                                                                                                                                                                                                                                                                                                                                                                                                                                                                                                                                                                                                                                                                                                                                                                                                                                                                                                                                                                                                                                                                                                                                                                                                                                                                                                                                                                                                                                                                                                                                                         |
| Trimble                                        | & macl                                                                                    | askey of   | 1.LLC       | Meeting      | 101          | A            | B       |             |                                                                                                                                                                                                                                                                                                                                                                                                                                                                                                                                                                                                                                                                                                                                                                                                                                                                                                                                                                                                                                                                                                                                                                                                                                                                                                                                                                                                                                                                                                                                                                                                                                                                                                                                                                                                                                                                                                                                                                                                                                                                                                                                |
| Mailing Address                                |                                                                                           | /          |             | Ed.          | 141          | Gree         | ne      |             |                                                                                                                                                                                                                                                                                                                                                                                                                                                                                                                                                                                                                                                                                                                                                                                                                                                                                                                                                                                                                                                                                                                                                                                                                                                                                                                                                                                                                                                                                                                                                                                                                                                                                                                                                                                                                                                                                                                                                                                                                                                                                                                                |
| P.O Box                                        | 171                                                                                       |            |             | AB           |              |              |         |             |                                                                                                                                                                                                                                                                                                                                                                                                                                                                                                                                                                                                                                                                                                                                                                                                                                                                                                                                                                                                                                                                                                                                                                                                                                                                                                                                                                                                                                                                                                                                                                                                                                                                                                                                                                                                                                                                                                                                                                                                                                                                                                                                |
| City                                           |                                                                                           | State      | Zip Code    | 1            |              |              |         |             |                                                                                                                                                                                                                                                                                                                                                                                                                                                                                                                                                                                                                                                                                                                                                                                                                                                                                                                                                                                                                                                                                                                                                                                                                                                                                                                                                                                                                                                                                                                                                                                                                                                                                                                                                                                                                                                                                                                                                                                                                                                                                                                                |
| Gridley                                        |                                                                                           | 1<5        | 66852       |              |              |              |         |             |                                                                                                                                                                                                                                                                                                                                                                                                                                                                                                                                                                                                                                                                                                                                                                                                                                                                                                                                                                                                                                                                                                                                                                                                                                                                                                                                                                                                                                                                                                                                                                                                                                                                                                                                                                                                                                                                                                                                                                                                                                                                                                                                |
|                                                |                                                                                           |            |             |              |              |              |         |             |                                                                                                                                                                                                                                                                                                                                                                                                                                                                                                                                                                                                                                                                                                                                                                                                                                                                                                                                                                                                                                                                                                                                                                                                                                                                                                                                                                                                                                                                                                                                                                                                                                                                                                                                                                                                                                                                                                                                                                                                                                                                                                                                |
| Job Type Acid break Jown Hole Depth            |                                                                                           |            |             |              | Slurry Vol.  |              | Tu      | bing 278 25 | -38'                                                                                                                                                                                                                                                                                                                                                                                                                                                                                                                                                                                                                                                                                                                                                                                                                                                                                                                                                                                                                                                                                                                                                                                                                                                                                                                                                                                                                                                                                                                                                                                                                                                                                                                                                                                                                                                                                                                                                                                                                                                                                                                           |
| Casing Depth                                   |                                                                                           | Hole Siz   | e           |              | Slurry Wt.   |              |         | ill Pipe    |                                                                                                                                                                                                                                                                                                                                                                                                                                                                                                                                                                                                                                                                                                                                                                                                                                                                                                                                                                                                                                                                                                                                                                                                                                                                                                                                                                                                                                                                                                                                                                                                                                                                                                                                                                                                                                                                                                                                                                                                                                                                                                                                |
| Casing Size & Wt Cement Left in Casing         |                                                                                           |            |             | Water Gal/SK |              |              | is but  | 211         |                                                                                                                                                                                                                                                                                                                                                                                                                                                                                                                                                                                                                                                                                                                                                                                                                                                                                                                                                                                                                                                                                                                                                                                                                                                                                                                                                                                                                                                                                                                                                                                                                                                                                                                                                                                                                                                                                                                                                                                                                                                                                                                                |
| -                                              |                                                                                           |            |             | 2 CAN        |              |              |         | her_2526-0  |                                                                                                                                                                                                                                                                                                                                                                                                                                                                                                                                                                                                                                                                                                                                                                                                                                                                                                                                                                                                                                                                                                                                                                                                                                                                                                                                                                                                                                                                                                                                                                                                                                                                                                                                                                                                                                                                                                                                                                                                                                                                                                                                |
| Displacement 20 BBIS FCL Displacement PSI 500- |                                                                                           |            |             |              | Bump Plug to |              | BP      | M Z Bpm 10  | O IBPM                                                                                                                                                                                                                                                                                                                                                                                                                                                                                                                                                                                                                                                                                                                                                                                                                                                                                                                                                                                                                                                                                                                                                                                                                                                                                                                                                                                                                                                                                                                                                                                                                                                                                                                                                                                                                                                                                                                                                                                                                                                                                                                         |
| Remarks: Rig                                   | up TO T                                                                                   | 2% Tubin   | 94 packer   | - Cir        | culaTe us    | :Th 65       | BBIS    | KCL WIT     |                                                                                                                                                                                                                                                                                                                                                                                                                                                                                                                                                                                                                                                                                                                                                                                                                                                                                                                                                                                                                                                                                                                                                                                                                                                                                                                                                                                                                                                                                                                                                                                                                                                                                                                                                                                                                                                                                                                                                                                                                                                                                                                                |
| SPOT 25                                        | OGZ11                                                                                     | 1590 muc   | lacid on,   | DerF         | 5 12526      | - 241 C      | 7-,17   | Ed. Lord    | 1 - 12                                                                                                                                                                                                                                                                                                                                                                                                                                                                                                                                                                                                                                                                                                                                                                                                                                                                                                                                                                                                                                                                                                                                                                                                                                                                                                                                                                                                                                                                                                                                                                                                                                                                                                                                                                                                                                                                                                                                                                                                                                                                                                                         |
| , 32 Uder                                      | ILAN- DU                                                                                  | mainto     | wall to Bar | m IT         | 15 Acto      | ACT D        | el pac  | Ner - wel   | 1 011                                                                                                                                                                                                                                                                                                                                                                                                                                                                                                                                                                                                                                                                                                                                                                                                                                                                                                                                                                                                                                                                                                                                                                                                                                                                                                                                                                                                                                                                                                                                                                                                                                                                                                                                                                                                                                                                                                                                                                                                                                                                                                                          |
| LOT SOJK                                       | Fault                                                                                     | hS ALT.    | well z Bpi  | 7 01         | 13 BO'S A    | OSL WENT     | 10 850  | - Shutdol   | NH                                                                                                                                                                                                                                                                                                                                                                                                                                                                                                                                                                                                                                                                                                                                                                                                                                                                                                                                                                                                                                                                                                                                                                                                                                                                                                                                                                                                                                                                                                                                                                                                                                                                                                                                                                                                                                                                                                                                                                                                                                                                                                                             |
| Ta - 1 - BA                                    | M Ent                                                                                     | H WE D     | rue pump    | ing di       | 1 2 Bpm      | 500 0        | 17 70 B | BIS bring 1 | Rate                                                                                                                                                                                                                                                                                                                                                                                                                                                                                                                                                                                                                                                                                                                                                                                                                                                                                                                                                                                                                                                                                                                                                                                                                                                                                                                                                                                                                                                                                                                                                                                                                                                                                                                                                                                                                                                                                                                                                                                                                                                                                                                           |
| - NU NM                                        |                                                                                           | PJ CFFCI   | 010 200 51  | real run     | low roly     | 110.5 F w 7. | C: 1    | 1 1 1 1 1   | ~ Lit                                                                                                                                                                                                                                                                                                                                                                                                                                                                                                                                                                                                                                                                                                                                                                                                                                                                                                                                                                                                                                                                                                                                                                                                                                                                                                                                                                                                                                                                                                                                                                                                                                                                                                                                                                                                                                                                                                                                                                                                                                                                                                                          |
| 1010111                                        | 271 20 1                                                                                  | BOS Fect u | ater Shur   | dowr.        | 1.100 H - 3  | 3min 5 -2    | Bpm     | Vac Job     | complete                                                                                                                                                                                                                                                                                                                                                                                                                                                                                                                                                                                                                                                                                                                                                                                                                                                                                                                                                                                                                                                                                                                                                                                                                                                                                                                                                                                                                                                                                                                                                                                                                                                                                                                                                                                                                                                                                                                                                                                                                                                                                                                       |
| Nig dow                                        | Total Flush 20 BOS Ket water Shut Jown. 100 - 3 mins 2 BPM vac- Job complete<br>Rig Jown. |            |             |              |              |              |         |             |                                                                                                                                                                                                                                                                                                                                                                                                                                                                                                                                                                                                                                                                                                                                                                                                                                                                                                                                                                                                                                                                                                                                                                                                                                                                                                                                                                                                                                                                                                                                                                                                                                                                                                                                                                                                                                                                                                                                                                                                                                                                                                                                |
|                                                |                                                                                           |            |             |              |              |              |         |             | And in case of the local division of the loc |