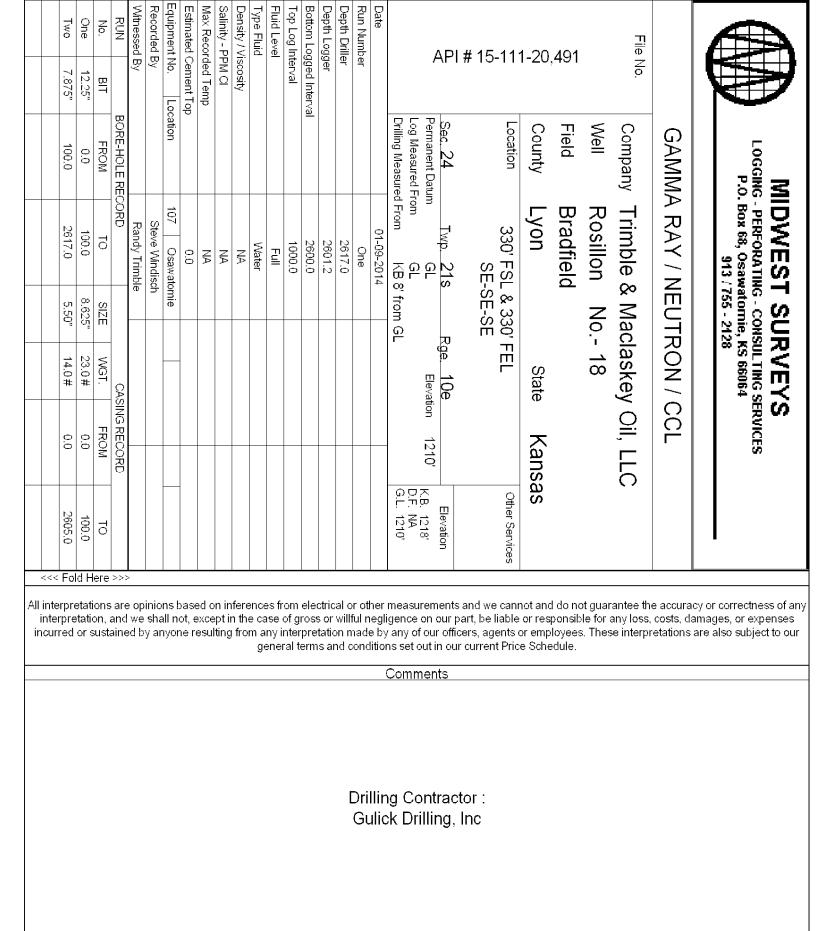

Mail to: KCC - Conservation Division, 130 S. Market - Room 2078, Wichita, Kansas 67202

| Form      | ACO1 - Well Completion      |
|-----------|-----------------------------|
| Operator  | Trimble & Maclaskey Oil LLC |
| Well Name | Rossillon 18                |
| Doc ID    | 1196846                     |

# Casing

|            | Size Hole<br>Drilled | Size<br>Casing<br>Set |    | Setting<br>Depth | Type Of<br>Cement |     | Type and<br>Percent<br>Additives |
|------------|----------------------|-----------------------|----|------------------|-------------------|-----|----------------------------------|
| Surface    | 12.25                | 8.625                 | 23 | 105              |                   | 80  |                                  |
| Production | 7.875                | 5.5                   | 14 | 2605             |                   | 150 |                                  |
|            |                      |                       |    |                  |                   |     |                                  |
|            |                      |                       |    |                  |                   |     |                                  |