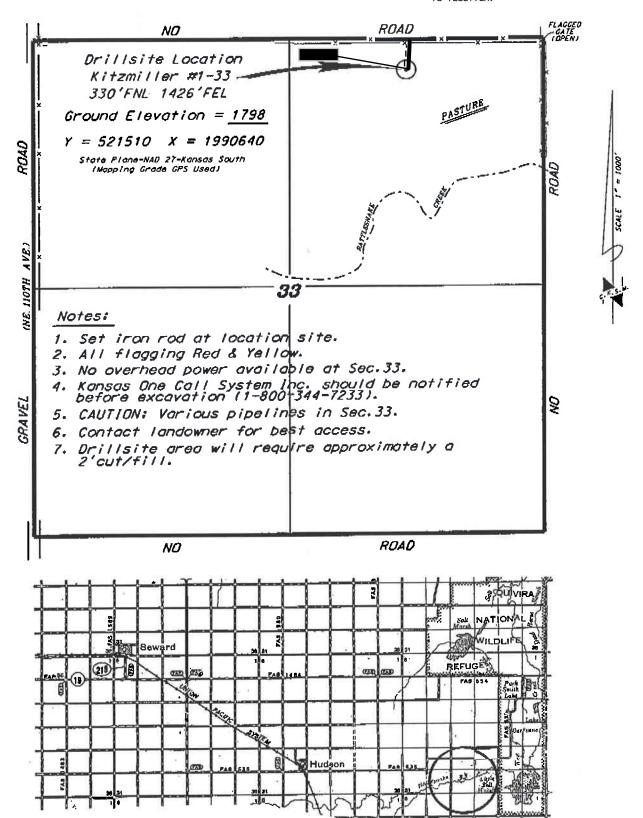

os shown on this not be legally landowner.

Fingress

plot is a copened for tenont of the copened of the copen

L.D. DRILLING, INC. KITZMILLER' LEASE NE. 1/4. SECTION 33. T225. R11W STAFFORD COUNTY. KANSAS

Directions:

From the Intersection of Highway 281 and Highway 19. go 4.0 miles South then go 10.0 miles East, then go 0.5 miles North, then go 2.0 miles East, then go 0.5 miles South to the NE. corner of Section 33. then go 0.27 miles West, then go 0.08 miles South to location.