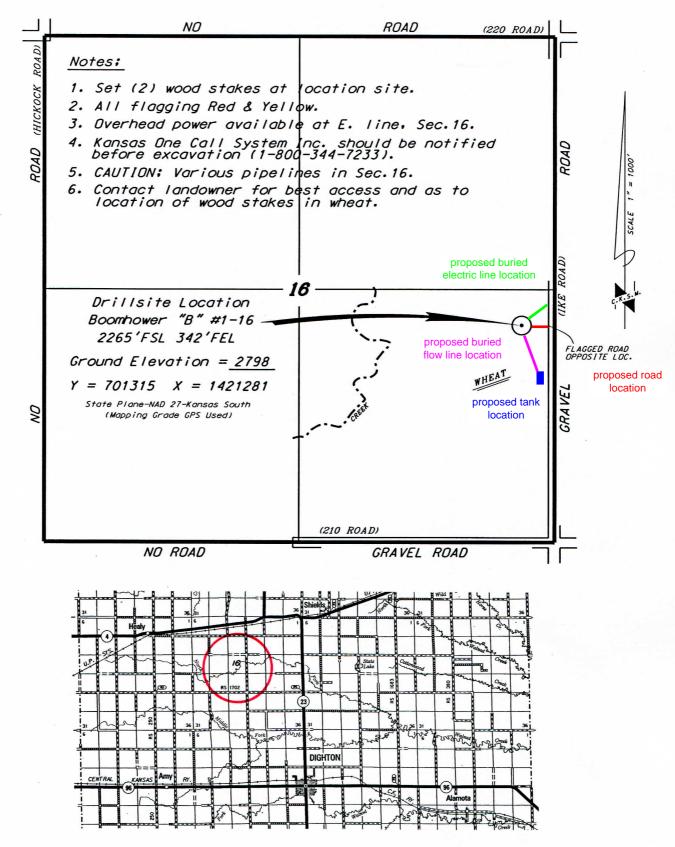

LARSON ENGINEERING, INC. BOOMHOWER LEASE SE. 1/4, SECTION 16, T175, R29W LANE COUNTY, KANSAS

<sup>\*</sup> Controlling data is based upon the best maps and photographs available to us and upon a regular section of land containing 640 acres.