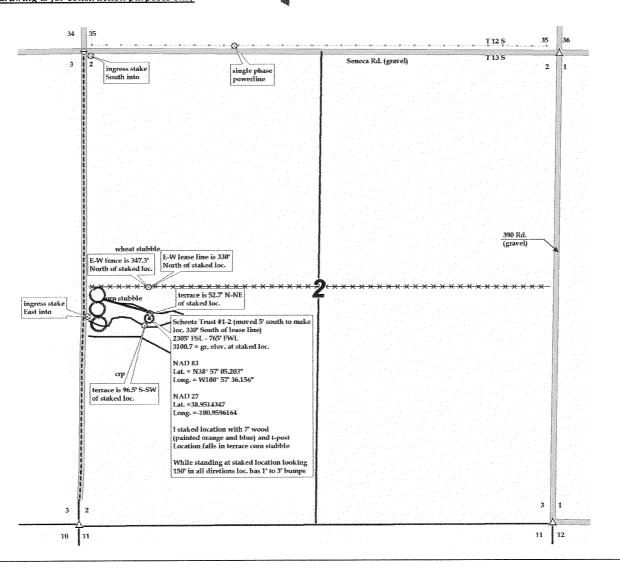

This drawing is for construction purposes only

GR. ELEVATION:  $3100.7^{\circ}$ 

Directions: From the SE corner of Oakley, Ks at the intersection of Hwy 40 & Hwy 83 South - Now go 11 miles South on Hwy 83 - Now go 6 miles West on Seneca to the NW corner of section 2-13s-33w & ingress stake South into - Now go 0.6 mile South on trail to ingress stake East into - Now go 765, East through terraced corn stubble into staked location. Final ingress must be verified with land owner or

Scheetz Trust #1-2 **Murfin Drilling Company Inc.** 

LEASE NAME

Logan County, KS 13s COUNTY Twp. 2305' FSL - 765' FWL

LOCATION SPOT

1" =1000 SCALE: Dec. 23rd, 2013 DATE STAKED: Luke R. MEASURED BY: Norby S. DRAWN BY: Shauna G. AUTHORIZED BY:

This drawing does not constitute a monumented survey or a land survey plat

This drawing is for construction purposes only

GR. ELEVATION: 3100.7

**Directions:** From the SE corner of Oakley, Ks at the intersection of Hwy 40 & Hwy 83 South - Now go 11 miles South on Hwy 83 - Now go 6 miles West on Seneca to the NW corner of section 2-13s-33w & ingress stake South into - Now go 0.6 mile South on trail to ingress stake East into - Now go 765' East through terraced corn stubble into staked location.