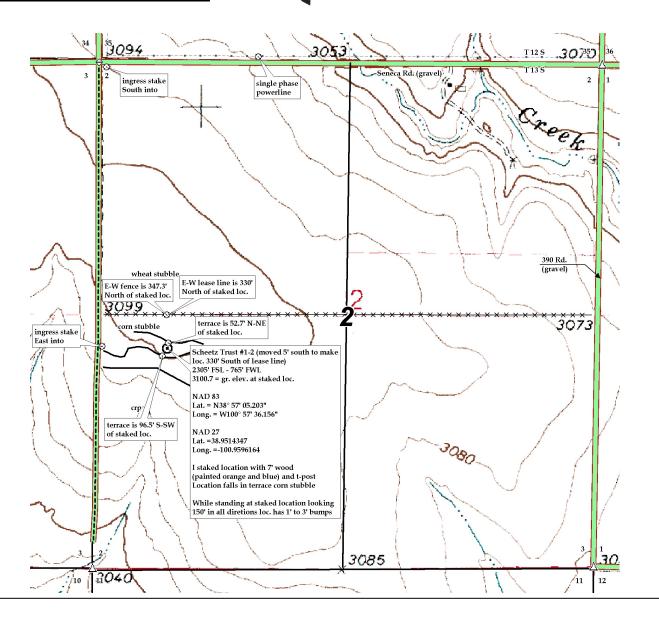

011333

PLAT NO.

Logan County, KS

COUNTY

<u> 13s</u> 33w Twp.

Scheetz Trust #1-2

LEASE NAME

2305' FSL - 765' FWL

LOCATION SPOT

1" =1000' SCALE:\_ Dec. 23rd, 2013 DATE STAKED: Luke R. MEASURED BY: Norby S. DRAWN BY: . Shauna G. AUTHORIZED BY:

This drawing does not constitute a monumented survey or a land survey plat

This drawing is for construction purposes only

GR. ELEVATION:  $3100.7^{\circ}$ 

Directions: From the SE corner of Oakley, Ks at the intersection of Hwy 40 & Hwy 83 South - Now go 11 miles South on Hwy 83 - Now go 6 miles West on Seneca to the NW corner of section 2-13s-33w & ingress stake South into - Now go 0.6 mile South on trail to ingress stake East into - Now go 765, East through terraced corn stubble into staked location. Final ingress must be verified with land owner or

Operator

Scheetz Trust #1-2 **Murfin Drilling Company Inc.** 

LEASE NAME

Logan County, KS 13s COUNTY Twp. 2305' FSL - 765' FWL

LOCATION SPOT

1" =1000 SCALE: Dec. 23rd, 2013 DATE STAKED: Luke R. MEASURED BY: Norby S. DRAWN BY: Shauna G. AUTHORIZED BY:

This drawing does not constitute a monumented survey or a land survey plat

This drawing is for construction purposes only

GR. ELEVATION: 3100.7

**Directions:** From the SE corner of Oakley, Ks at the intersection of Hwy 40 & Hwy 83 South - Now go 11 miles South on Hwy 83 - Now go 6 miles West on Seneca to the NW corner of section 2-13s-33w & ingress stake South into - Now go 0.6 mile South on trail to ingress stake East into - Now go 765' East through terraced corn stubble into staked location.

Final ingress must be verified with land owner or **Operator** 