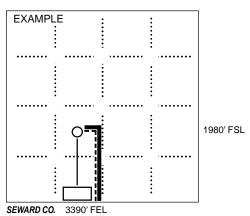

## **PLAT**

Show location of the well. Show footage to the nearest lease or unit boundary line. Show the predicted locations of lease roads, tank batteries, pipelines and electrical lines, as required by the Kansas Surface Owner Notice Act (House Bill 2032).

## LEGEND

O Well Location
Tank Battery Location
Pipeline Location
----- Electric Line Location
Lease Road Location

NOTE: In all cases locate the spot of the proposed drilling locaton.

## In plotting the proposed location of the well, you must show:

- 1. The manner in which you are using the depicted plat by identifying section lines, i.e. 1 section, 1 section with 8 surrounding sections, 4 sections, etc.
- 2. The distance of the proposed drilling location from the south / north and east / west outside section lines.
- 3. The distance to the nearest lease or unit boundary line (in footage).
- 4. If proposed location is located within a prorated or spaced field a certificate of acreage attribution plat must be attached: (C0-7 for oil wells; CG-8 for gas wells).
- 5. The predicted locations of lease roads, tank batteries, pipelines, and electrical lines.