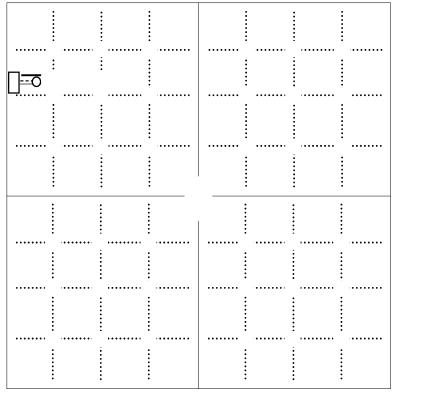

## **PLAT**

Show location of the well. Show footage to the nearest lease or unit boundary line. Show the predicted locations of lease roads, tank batteries, pipelines and electrical lines, as required by the Kansas Surface Owner Notice Act (House Bill 2032).

You may attach a separate plat if desired.

## LEGEND

O Well Location
Tank Battery Location
Pipeline Location
----- Electric Line Location
Lease Road Location

NOTE: In all cases locate the spot of the proposed drilling locaton.

## In plotting the proposed location of the well, you must show:

- 1. The manner in which you are using the depicted plat by identifying section lines, i.e. 1 section, 1 section with 8 surrounding sections, 4 sections, etc.
- 2. The distance of the proposed drilling location from the south / north and east / west outside section lines.
- 3. The distance to the nearest lease or unit boundary line (in footage).
- 4. If proposed location is located within a prorated or spaced field a certificate of acreage attribution plat must be attached: (C0-7 for oil wells; CG-8 for gas wells).
- 5. The predicted locations of lease roads, tank batteries, pipelines, and electrical lines.