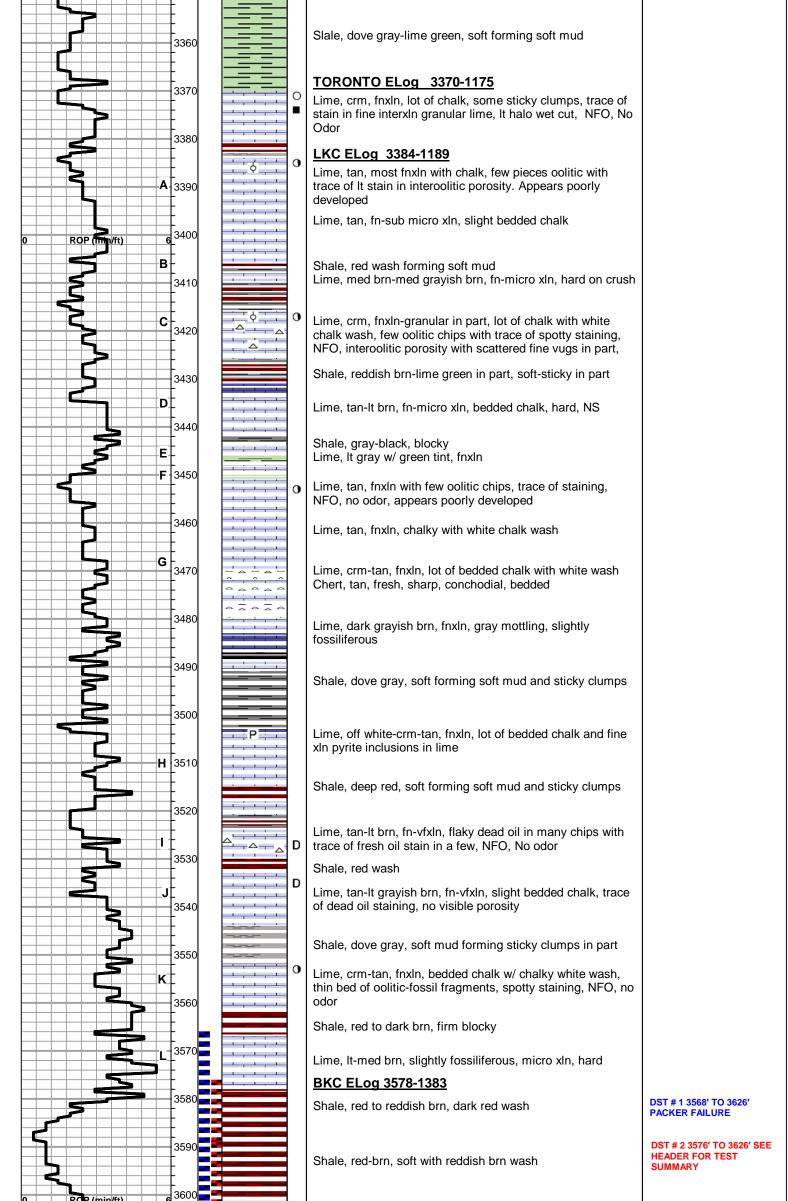

FORMATION COMPARISON CHART AND CHRONOLOGY OF DAILY ACTIVITY

| ST<br>SI           | EMPER B #2<br>W NW NW SW<br>EC.23-5S-21W<br>190'GL 2195'KB | KEMPER #1<br>NW SE SE<br>SEC.22-5-21W | SHUGART B #1<br>NE NW SW<br>SEC.23-5-21W |
|--------------------|------------------------------------------------------------|---------------------------------------|------------------------------------------|
| FORMATION          | LOG TOPS                                                   | LOG TOPS                              | LOG TOPS                                 |
| Anhydrite          | 1788 +407                                                  | + 409                                 |                                          |
| <b>B-Anhydrite</b> | 1819 +376                                                  | + 380                                 |                                          |
| Topeka             | 3199-1004                                                  | - 998                                 |                                          |
| Heebner Sh.        | 3344-1149                                                  | -1146                                 | -1143                                    |
| Toronto            | 3370-1175                                                  | -1174                                 | -1168                                    |
| LKC                | 3384-1189                                                  | -1191                                 | -1184                                    |
| ВКС                | 3578-1383                                                  | -1377                                 | -1374                                    |
| Arbuckle           | 3622-1427                                                  | -1422                                 | -1421                                    |
| RTD                | 3626-1431                                                  | -1424                                 | -1454                                    |
|                    | 3627-1432                                                  |                                       |                                          |

## CHRONOLOGY OF DAILY ACTIVITY

- 2-28-14 RU, Spud 2:00 PM, set 8 5/8" surface casing to 209' w/150 sxs Common 2%gel 3%CC, plug down 5:45PM, slope 1/4 degree
- 3-01-14 690', drill plug at 1:45 AM
- 3-02-14 2357', drilling, displacement complete at 2901'
- 3-03-14 3233', drilling, CFS 3330', short trip-pulled 34 stands, CFS 3380'
- 3-04-14 3621', drilling, CFS 3621', CFS 3626', RTD 3626' @7:05 AM, mini short trip 14 stands, DST # 1, 3568' to 3626'-packer failure, TOWT, logs, start DST # 2 3576' to 3626' Arbuckle
- 3-05-14 3626', finish DST # 2, TIWB, CCH, LDDP, run production casing, RD