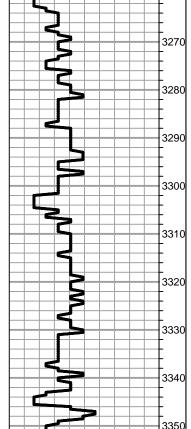

## CHRONOLOGY OF DAILY ACTIVITY

- 2-28-14 RU, Spud 2:00 PM, set 8 5/8" surface casing to 209' w/150 sxs Common 2%gel 3%CC, plug down 5:45PM, slope 1/4 degree
- 3-01-14 690', drill plug at 1:45 AM
- 3-02-14 2357', drilling, displacement complete at 2901'
- 3-03-14 3233', drilling, CFS 3330', short trip-pulled 34 stands, CFS 3380'
- 3-04-14 3621', drilling, CFS 3621', CFS 3626', RTD 3626' @7:05 AM, mini short trip 14 stands, DST # 1, 3568' to 3626'-packer failure, TOWT, logs, start DST # 2 3576' to 3626' Arbuckle
- 3-05-14 3626', finish DST # 2, TIWB, CCH, LDDP, run production casing, RD