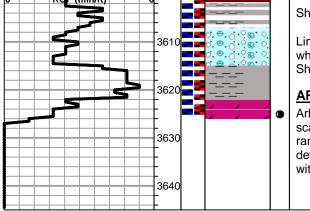

FORMATION COMPARISON CHART AND CHRONOLOGY OF DAILY ACTIVITY

| ST<br>SI           | EMPER B #2<br>W NW NW SW<br>EC.23-5S-21W<br>190'GL 2195'KB | KEMPER #1<br>NW SE SE<br>SEC.22-5-21W | SHUGART B #1<br>NE NW SW<br>SEC.23-5-21W |
|--------------------|------------------------------------------------------------|---------------------------------------|------------------------------------------|
| FORMATION          | LOG TOPS                                                   | LOG TOPS                              | LOG TOPS                                 |
| Anhydrite          | 1788 +407                                                  | + 409                                 |                                          |
| <b>B-Anhydrite</b> | 1819 +376                                                  | + 380                                 |                                          |
| Topeka             | 3199-1004                                                  | - 998                                 |                                          |
| Heebner Sh.        | 3344-1149                                                  | -1146                                 | -1143                                    |
| Toronto            | 3370-1175                                                  | -1174                                 | -1168                                    |
| LKC                | 3384-1189                                                  | -1191                                 | -1184                                    |
| ВКС                | 3578-1383                                                  | -1377                                 | -1374                                    |
| Arbuckle           | 3622-1427                                                  | -1422                                 | -1421                                    |
| RTD                | 3626-1431                                                  | -1424                                 | -1454                                    |
|                    | 3627-1432                                                  |                                       |                                          |

## CHRONOLOGY OF DAILY ACTIVITY

- 2-28-14 RU, Spud 2:00 PM, set 8 5/8" surface casing to 209' w/150 sxs Common 2%gel 3%CC, plug down 5:45PM, slope 1/4 degree
- 3-01-14 690', drill plug at 1:45 AM
- 3-02-14 2357', drilling, displacement complete at 2901'
- 3-03-14 3233', drilling, CFS 3330', short trip-pulled 34 stands, CFS 3380'
- 3-04-14 3621', drilling, CFS 3621', CFS 3626', RTD 3626' @7:05 AM, mini short trip 14 stands, DST # 1, 3568' to 3626'-packer failure, TOWT, logs, start DST # 2 3576' to 3626' Arbuckle
- 3-05-14 3626', finish DST # 2, TIWB, CCH, LDDP, run production casing, RD