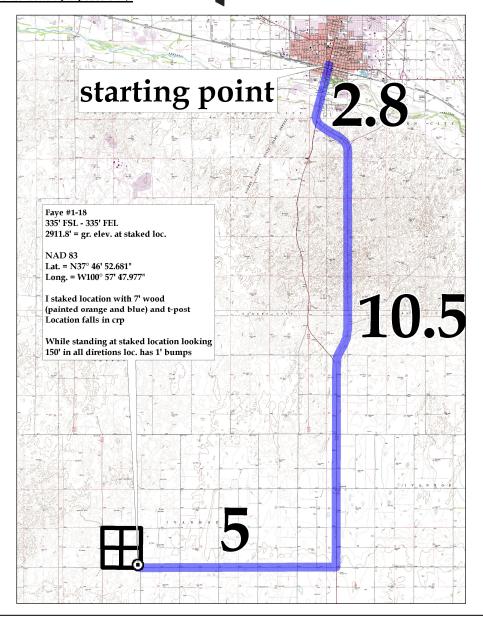

**Finney County, KS** COUNTY

18 **26s** 33w Twp. Sec.

Main loc. = 335'FSL-335'FEL = 2911.8' gr. elev. = 335'FSL-437'FEL = 2911.3' gr. elev.

LOCATION SPOT

N/A SCALE: \_ Mar. 14<sup>th</sup>, 2014 DATE STAKED: Kent C. MEASURED BY: Norby S. DRAWN BY: Evan M. AUTHORIZED BY:

OPERATOR

This drawing does not constitute a monumented survey or a land survey plat.

This drawing is for construction purposes only.

**Directions:** From the South side of Garden City Ks. at the intersection of Main St/Fulton St/Hwy 83 bypass - Now go 2.8 mile South & SE on Main St/Hwy 83 bypass – Now go 10.5 mile South on Hwy 83 – Now go 5 miles West on TV Rd to the SE corner of section 18-26s-33w – Now go 0.1 mile North on trail – Now go 335' West through crp into, main staked location.