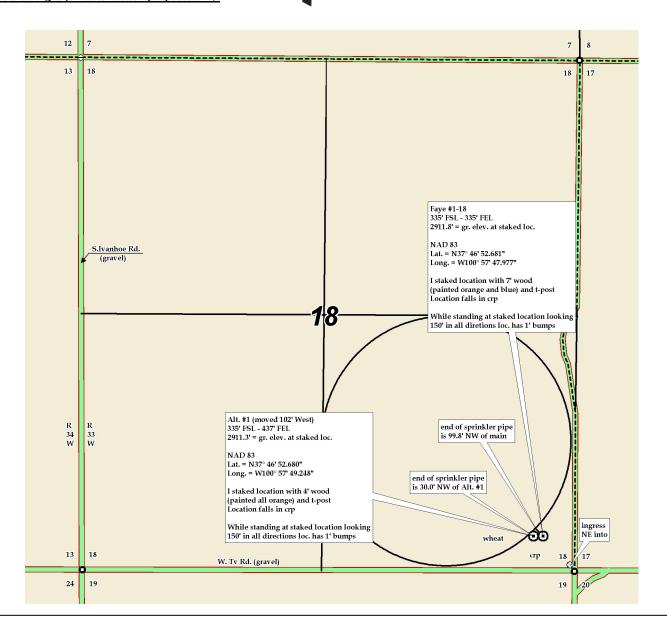

18 **26s** 33w Sec. Twp.

Main loc. = 335'FSL-335'FEL = 2911.8' gr. elev. = 335'FSL-437'FEL = 2911.3' gr. elev.

LEASE NAME

LOCATION SPOT

1" = 1000 SCALE: Mar. 14<sup>th</sup>, 2014 DATE STAKED: Kent C. MEASURED BY: Norby S. DRAWN BY: Evan M.

OPERATOR

AUTHORIZED BY:

This drawing does not constitute a monumented survey or a land survey plat.

This drawing is for construction purposes only.

**Directions:** From the South side of Garden City Ks. at the intersection of Main St/Fulton St/Hwy 83 bypass - Now go 2.8 mile South & SE on Main St/Hwy 83 bypass – Now go 10.5 mile South on Hwy 83 – Now go 5 miles West on TV Rd to the SE corner of section 18-26s-33w – Now go 0.1 mile North on trail – Now go 335' West through crp into, main staked location.

Final ingress must be verified with land owner or Operator.