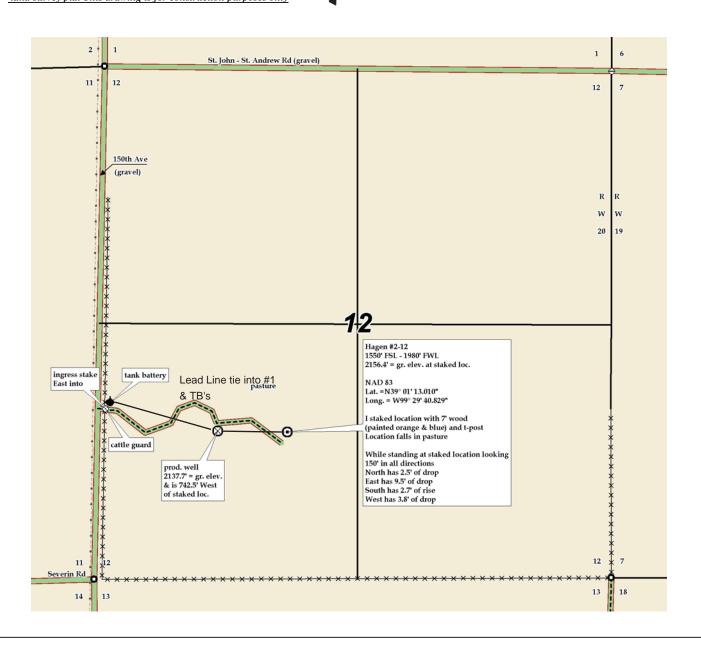

**Directions**: From the North side of Ellis, KS at the intersection of Hwy 247 South & Hwy I-70 over pass bridge & 120<sup>th</sup> Ave North – Now go 2.5 mile North on 120<sup>th</sup> Ave – Now go 3 mile East on Locust Grove – Now go 2 miles North on 150<sup>th</sup> Ave to the SW corner of section 12-12s-20w – Now go 0.3 mile North on 150<sup>th</sup> Ave to ingress stake East into – Now go 0.4 mile East on trail – Now go approx. 130' North through pasture, into staked location. **Final ingress must be verified with land owner or Operator.** 