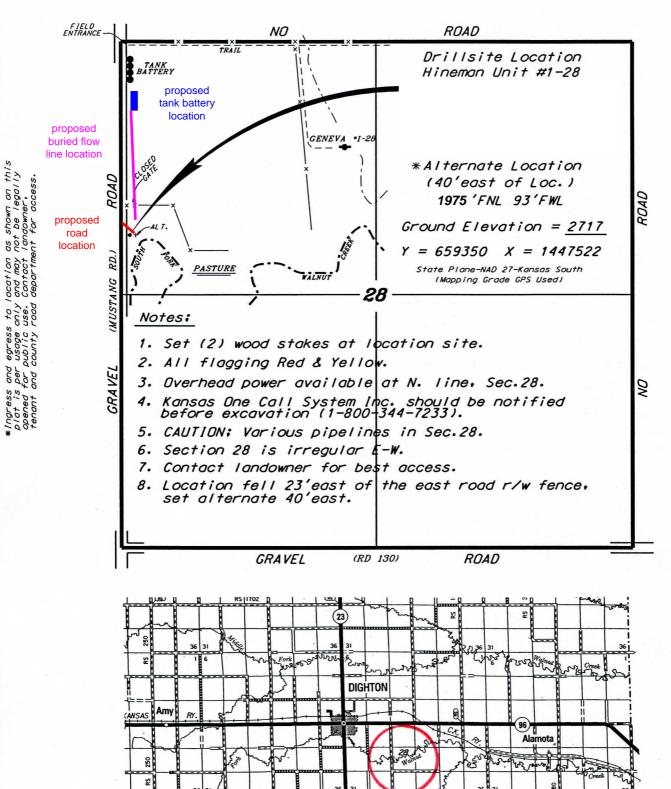

## LARSON ENGINEERING, INC. HINEMAN LEASE NW. 1/4. SECTION 28. T18S. R28W LANE COUNTY. KANSAS

- \*Controlling data is based upon the best maps and photographs available to us and upon a regular section of land containing 640 acres.
- Approximate section lines were determined using the normal standard of care of oilfield surveyors practicing in the state of Kansas. The section corners, which establish the precise section lines, were not necessarily located, and the exact location of the drillsite location in the section is not guaranteed. Therefore, the operator securing this service and accepting this plat and all other parties relying thereon agree to hold Central Kansas Diffield Services, Inc., its officers and employees harmless from all losses, costs and expenses and said entities released from any liability from incidental or consequential damages