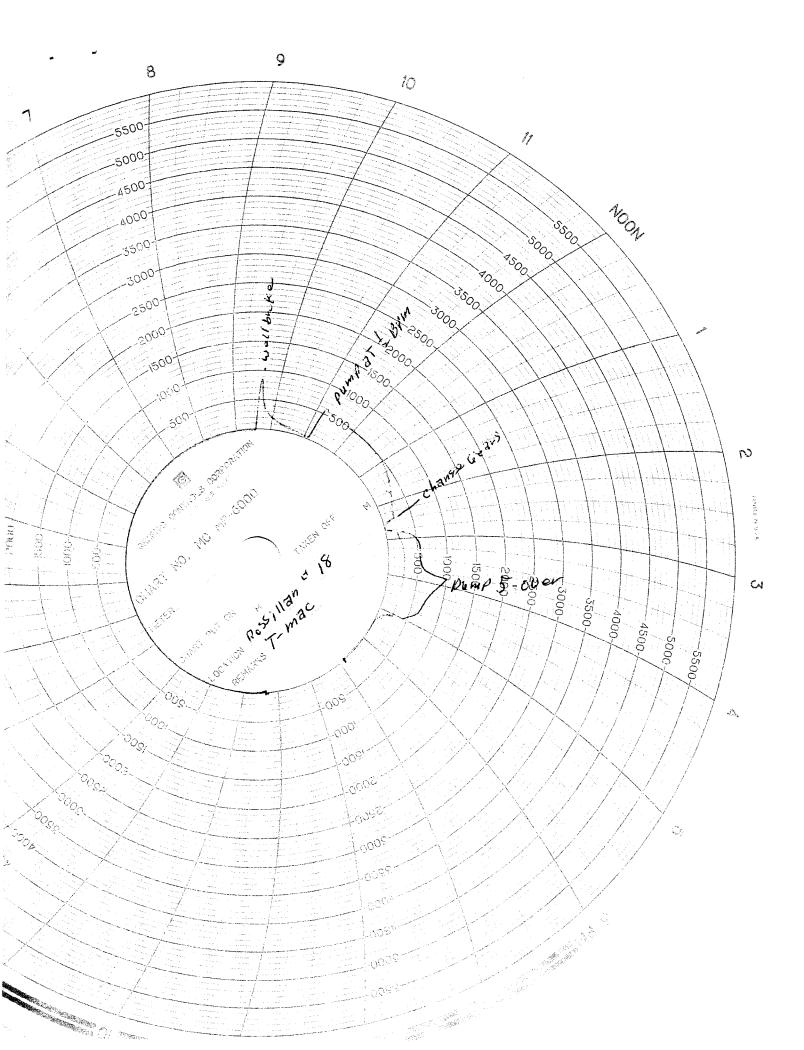

# Cementing & Acidizing of Kansas, LLC

Cement or Acid Field Report
Ticket No. 1118

Foreman Ed STrickler
Camp Fureka ks

| Date                                                                              | Cust. ID#                                                               | Leas     | se & Well Number |            | Section Township Range Co |      |        | County | State       |         |
|-----------------------------------------------------------------------------------|-------------------------------------------------------------------------|----------|------------------|------------|---------------------------|------|--------|--------|-------------|---------|
| 3-04-14                                                                           | 1000                                                                    | Rossilla | enfore.          | ,          |                           |      |        | Lyon   | KS          |         |
| Customer                                                                          |                                                                         |          |                  | Safety     | Unit #                    |      | Driver |        | Unit #      | Driver  |
| Trimble                                                                           | 4 macl                                                                  | asker o  | 1. 1.60          | Meeting    | 101                       |      | AI     | 13     |             | 211101  |
| Mailing Address                                                                   |                                                                         | 1        |                  | Ed         | 141                       |      | Greene |        |             |         |
| P.O BOX                                                                           | 171                                                                     |          |                  | AB         |                           |      |        |        |             |         |
| City                                                                              |                                                                         | State    | Zip Code         |            |                           |      |        |        |             |         |
| Gridley                                                                           |                                                                         | 1<5      | 66852            |            |                           |      |        |        |             |         |
| Job Type Acid                                                                     | Job Type Acid break Josup Hole Depth Slurry Vol Tubing 278 2538'        |          |                  |            |                           |      | 5-35'  |        |             |         |
| Casing Depth                                                                      |                                                                         |          | ze               |            |                           |      |        |        |             |         |
| Casing Size & W                                                                   | /t                                                                      |          |                  |            | Slurry Wt.                |      |        |        |             |         |
| Casing Size & Wt Cement Left in Casing  Displacement _20 666 FCL Displacement PSI |                                                                         |          |                  | m . C . RE |                           |      |        |        | Other 2526- | Press.  |
|                                                                                   |                                                                         |          |                  |            | Bump Plug to              |      |        | E      | BPM 2 Bpm   | 10 /Bpm |
| Remarks: Rigup To 2% Tubing + DACKEN - CIRCULATE WITH 62 BBIS KCL WATER           |                                                                         |          |                  |            |                           |      |        |        |             |         |
| Spot 230 gal 15 10 myd fleid on Perf - (2526-34) Sat Nacker well on               |                                                                         |          |                  |            |                           |      |        |        |             |         |
| TO DUE WENT - pump into well 2 BPM AT 15 BAIS DST WEST TO 8504 CL. T. A. VI       |                                                                         |          |                  |            |                           |      |        |        |             |         |
| Jel Joan                                                                          | let Soak Few mins. Continue pumping at 2 Bpm 500 at 20 BBIS bring Rate  |          |                  |            |                           |      | 1      |        |             |         |
| TO -1-BP                                                                          | TO 1-BOM - 500 F OST PRINTE 24 F SL TON                                 |          |                  |            |                           | Rale |        |        |             |         |
| TOTAL EL                                                                          | TO 1-Bpm-500# psj drup To 200# Shut Jour Change Gears - pump-1-Bpm 250# |          |                  |            |                           |      |        |        |             |         |
| Rig down.                                                                         |                                                                         |          |                  |            |                           |      |        |        |             |         |
|                                                                                   |                                                                         |          |                  |            |                           |      |        |        |             |         |
|                                                                                   |                                                                         |          |                  |            |                           |      |        |        |             |         |
|                                                                                   |                                                                         |          |                  |            |                           |      |        |        | Thanl       | 1       |
|                                                                                   |                                                                         | ¥°:      |                  |            |                           |      |        |        | Fd-AD-(     | Treone  |