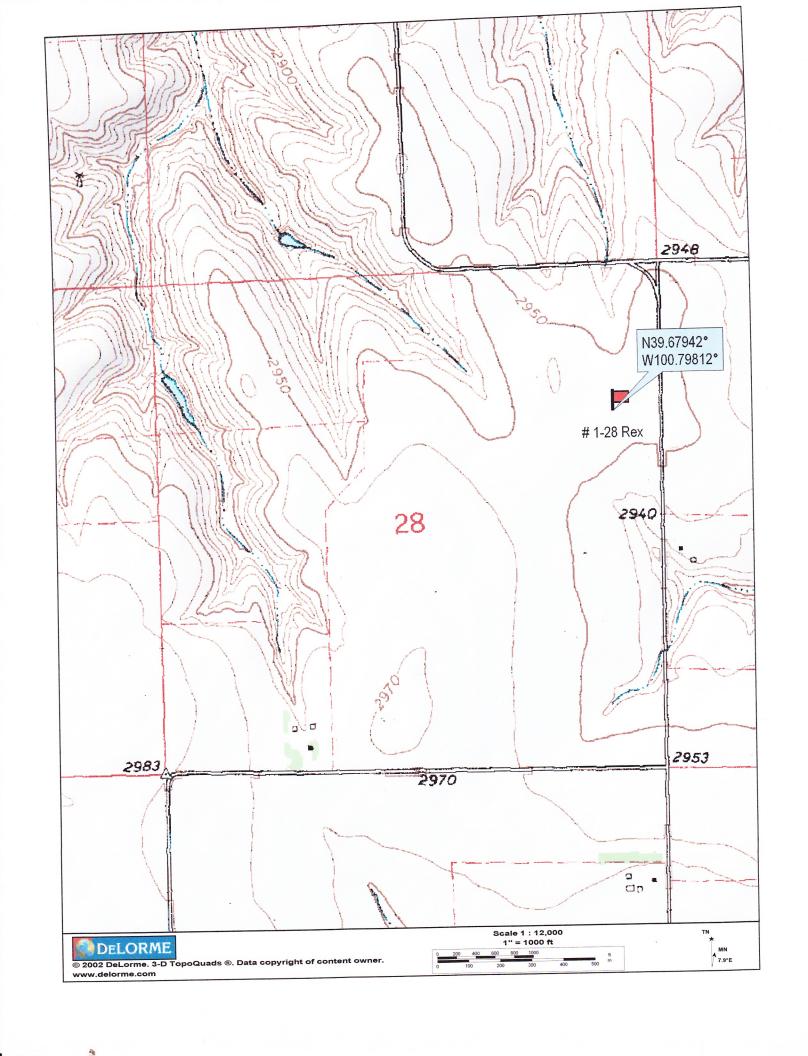

#### IN ALL CASES PLOT THE INTENDED WELL ON THE PLAT BELOW

In all cases, please fully complete this side of the form. Include items 1 through 5 at the bottom of this page.

| Operator:                                                                                                                         | Location of Well: County:                                                                                                                                                                                                                                                                                                                                                                                                                                                                                                                                                                                                                                                                                                                                                                                                                                                                                                                                                                                                                                                                                                                                                                                                                                                                                                                                                                                                                                                                                                                                                                                                                                                                                                                                                                                                                                                                                                                                                                                                                                                                                                      |  |  |  |  |
|-----------------------------------------------------------------------------------------------------------------------------------|--------------------------------------------------------------------------------------------------------------------------------------------------------------------------------------------------------------------------------------------------------------------------------------------------------------------------------------------------------------------------------------------------------------------------------------------------------------------------------------------------------------------------------------------------------------------------------------------------------------------------------------------------------------------------------------------------------------------------------------------------------------------------------------------------------------------------------------------------------------------------------------------------------------------------------------------------------------------------------------------------------------------------------------------------------------------------------------------------------------------------------------------------------------------------------------------------------------------------------------------------------------------------------------------------------------------------------------------------------------------------------------------------------------------------------------------------------------------------------------------------------------------------------------------------------------------------------------------------------------------------------------------------------------------------------------------------------------------------------------------------------------------------------------------------------------------------------------------------------------------------------------------------------------------------------------------------------------------------------------------------------------------------------------------------------------------------------------------------------------------------------|--|--|--|--|
| Lease:                                                                                                                            | feet from N / S Line of Section                                                                                                                                                                                                                                                                                                                                                                                                                                                                                                                                                                                                                                                                                                                                                                                                                                                                                                                                                                                                                                                                                                                                                                                                                                                                                                                                                                                                                                                                                                                                                                                                                                                                                                                                                                                                                                                                                                                                                                                                                                                                                                |  |  |  |  |
| Well Number:                                                                                                                      | feet from E / W Line of Section                                                                                                                                                                                                                                                                                                                                                                                                                                                                                                                                                                                                                                                                                                                                                                                                                                                                                                                                                                                                                                                                                                                                                                                                                                                                                                                                                                                                                                                                                                                                                                                                                                                                                                                                                                                                                                                                                                                                                                                                                                                                                                |  |  |  |  |
| Field:                                                                                                                            | SecTwpS. R 🗌 E 📗 W                                                                                                                                                                                                                                                                                                                                                                                                                                                                                                                                                                                                                                                                                                                                                                                                                                                                                                                                                                                                                                                                                                                                                                                                                                                                                                                                                                                                                                                                                                                                                                                                                                                                                                                                                                                                                                                                                                                                                                                                                                                                                                             |  |  |  |  |
| Number of Acres attributable to well:                                                                                             | Is Section: Regular or Irregular                                                                                                                                                                                                                                                                                                                                                                                                                                                                                                                                                                                                                                                                                                                                                                                                                                                                                                                                                                                                                                                                                                                                                                                                                                                                                                                                                                                                                                                                                                                                                                                                                                                                                                                                                                                                                                                                                                                                                                                                                                                                                               |  |  |  |  |
|                                                                                                                                   | If Section is Irregular, locate well from nearest corner boundary.  Section corner used: NE NW SE SW                                                                                                                                                                                                                                                                                                                                                                                                                                                                                                                                                                                                                                                                                                                                                                                                                                                                                                                                                                                                                                                                                                                                                                                                                                                                                                                                                                                                                                                                                                                                                                                                                                                                                                                                                                                                                                                                                                                                                                                                                           |  |  |  |  |
| Show location of the well. Show footage to the nearest le<br>lease roads, tank batteries, pipelines and electrical lines, as requ | AT  case or unit boundary line. Show the predicted locations of  uired by the Kansas Surface Owner Notice Act (House Bill 2032).  caparate plat if desired.  1560 ft.                                                                                                                                                                                                                                                                                                                                                                                                                                                                                                                                                                                                                                                                                                                                                                                                                                                                                                                                                                                                                                                                                                                                                                                                                                                                                                                                                                                                                                                                                                                                                                                                                                                                                                                                                                                                                                                                                                                                                          |  |  |  |  |
|                                                                                                                                   | LEGEND                                                                                                                                                                                                                                                                                                                                                                                                                                                                                                                                                                                                                                                                                                                                                                                                                                                                                                                                                                                                                                                                                                                                                                                                                                                                                                                                                                                                                                                                                                                                                                                                                                                                                                                                                                                                                                                                                                                                                                                                                                                                                                                         |  |  |  |  |
|                                                                                                                                   | O Well Location  Tank Battery Location  Pipeline Location  Stock of the control o |  |  |  |  |
|                                                                                                                                   | EXAMPLE : : : : : : : : : : : : : : : : : : :                                                                                                                                                                                                                                                                                                                                                                                                                                                                                                                                                                                                                                                                                                                                                                                                                                                                                                                                                                                                                                                                                                                                                                                                                                                                                                                                                                                                                                                                                                                                                                                                                                                                                                                                                                                                                                                                                                                                                                                                                                                                                  |  |  |  |  |
| 28                                                                                                                                |                                                                                                                                                                                                                                                                                                                                                                                                                                                                                                                                                                                                                                                                                                                                                                                                                                                                                                                                                                                                                                                                                                                                                                                                                                                                                                                                                                                                                                                                                                                                                                                                                                                                                                                                                                                                                                                                                                                                                                                                                                                                                                                                |  |  |  |  |
|                                                                                                                                   | 1980' FSL                                                                                                                                                                                                                                                                                                                                                                                                                                                                                                                                                                                                                                                                                                                                                                                                                                                                                                                                                                                                                                                                                                                                                                                                                                                                                                                                                                                                                                                                                                                                                                                                                                                                                                                                                                                                                                                                                                                                                                                                                                                                                                                      |  |  |  |  |
|                                                                                                                                   |                                                                                                                                                                                                                                                                                                                                                                                                                                                                                                                                                                                                                                                                                                                                                                                                                                                                                                                                                                                                                                                                                                                                                                                                                                                                                                                                                                                                                                                                                                                                                                                                                                                                                                                                                                                                                                                                                                                                                                                                                                                                                                                                |  |  |  |  |

NOTE: In all cases locate the spot of the proposed drilling locaton.

#### In plotting the proposed location of the well, you must show:

- 1. The manner in which you are using the depicted plat by identifying section lines, i.e. 1 section, 1 section with 8 surrounding sections, 4 sections, etc.
- 2. The distance of the proposed drilling location from the south / north and east / west outside section lines.
- 3. The distance to the nearest lease or unit boundary line (in footage).
- 4. If proposed location is located within a prorated or spaced field a certificate of acreage attribution plat must be attached: (C0-7 for oil wells; CG-8 for gas wells).
- 5. The predicted locations of lease roads, tank batteries, pipelines, and electrical lines.