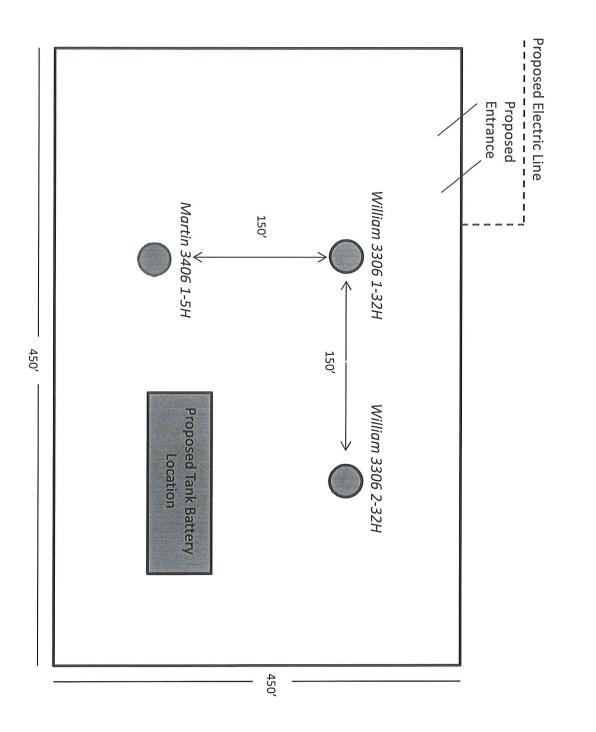

PLAT

Show location of the well. Show footage to the nearest lease or unit boundary line. Show the predicted locations of lease roads, tank batteries, pipelines and electrical lines, as required by the Kansas Surface Owner Notice Act (House Bill 2032). You may attach a separate plat if desired.

## In plotting the proposed location of the well, you must show:

- 1. The manner in which you are using the depicted plat by identifying section lines, i.e. 1 section, 1 section with 8 surrounding sections, 4 sections, etc.
- 2. The distance of the proposed drilling location from the south / north and east / west outside section lines.
- 3. The distance to the nearest lease or unit boundary line (in footage).
- 4. If proposed location is located within a prorated or spaced field a certificate of acreage attribution plat must be attached: (C0-7 for oil wells; CG-8 for gas wells).
- 5. The predicted locations of lease roads, tank batteries, pipelines, and electrical lines.

If this form is being submitted with a Form C-1 (Intent) or CB-1 (Cathodic Protection Borehole Intent), you must supply the surface owners and the KCC with a plat showing the predicted locations of lease roads, tank batteries, pipelines, and electrical lines. The locations shown on the plat are preliminary non-binding estimates. The locations may be entered on the Form C-1 plat, Form CB-1 plat, or a separate plat may be submitted.