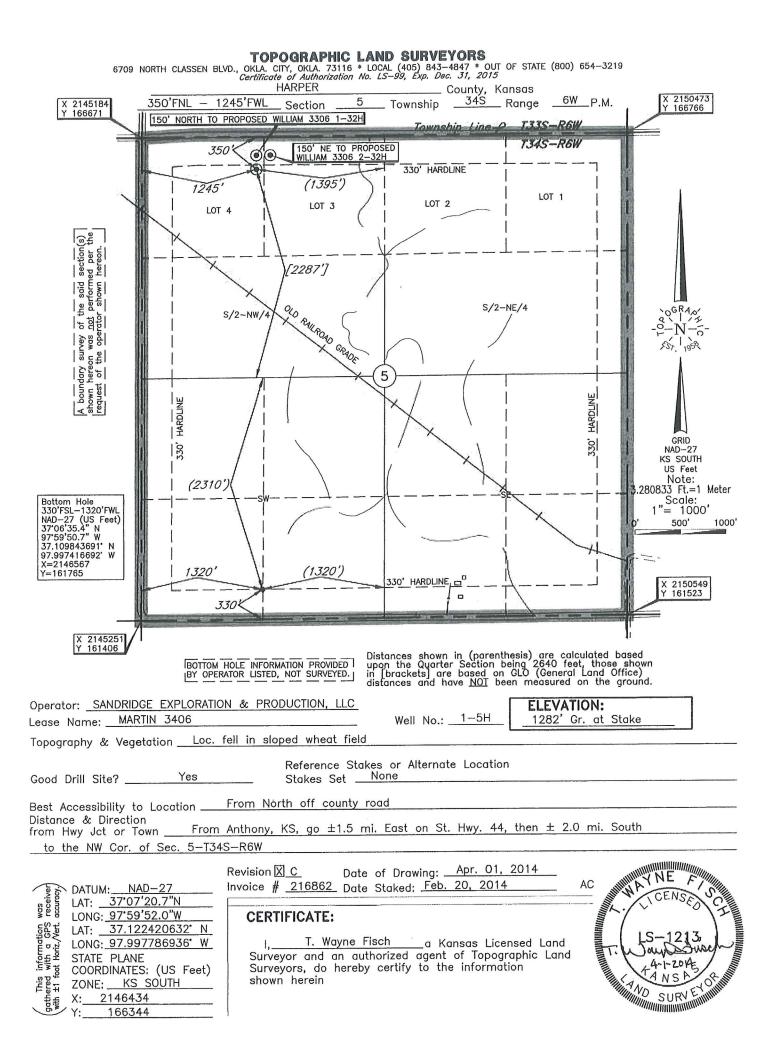

| Expected Spud Date:                                                                                                                                                                                                                                                                    | Spot Description:                                                                                      |
|----------------------------------------------------------------------------------------------------------------------------------------------------------------------------------------------------------------------------------------------------------------------------------------|--------------------------------------------------------------------------------------------------------|
| month     day     year       OPERATOR:     License#                                                                                                                                                                                                                                    | (0/0/0/0)       -       -       Sec.       Twp.       S. R.       E       W                            |
|                                                                                                                                                                                                                                                                                        | Is SECTION: Regular Irregular?                                                                         |
| Address 1:                                                                                                                                                                                                                                                                             | ( <i>Note:</i> Locate well on the Section Plat on reverse side) County:                                |
| Phone:                                                                                                                                                                                                                                                                                 | Lease Name: Well #:                                                                                    |
| CONTRACTOR: License#<br>Name:                                                                                                                                                                                                                                                          | Field Name:                                                                                            |
| Well Drilled For:       Well Class:       Type Equipment:         Oil       Enh Rec       Infield       Mud Rotary         Gas       Storage       Pool Ext.       Air Rotary         Disposal       Wildcat       Cable         Seismic ;       # of Holes       Other         Other: | Nearest Lease or unit boundary line (in footage):         Ground Surface Elevation:                    |
| Original Completion Date: Original Total Depth:                                                                                                                                                                                                                                        | Formation at Total Depth:                                                                              |
| Directional, Deviated or Horizontal wellbore? Yes No<br>If Yes, true vertical depth:<br>Bottom Hole Location:<br>KCC DKT #:                                                                                                                                                            | Water Source for Drilling Operations:          Well       Farm Pond       Other:         DWR Permit #: |
|                                                                                                                                                                                                                                                                                        | Will Cores be taken?                                                                                   |

## IN ALL CASES PLOT THE INTENDED WELL ON THE PLAT BELOW

In all cases, please fully complete this side of the form. Include items 1 through 5 at the bottom of this page.

| Operator:                                                            | Location of Well: County:                                          |
|----------------------------------------------------------------------|--------------------------------------------------------------------|
| Lease:                                                               | feet from N / S Line of Section                                    |
| Well Number:                                                         | feet from E / W Line of Section                                    |
| Field:                                                               | Sec Twp S. R E 📃 W                                                 |
| Number of Acres attributable to well:<br>QTR/QTR/QTR/QTR of acreage: | Is Section: Regular or Irregular                                   |
|                                                                      | If Section is Irregular, locate well from nearest corner boundary. |
|                                                                      | Section corner used: NE NW SE SW                                   |

PLAT

Show location of the well. Show footage to the nearest lease or unit boundary line. Show the predicted locations of lease roads, tank batteries, pipelines and electrical lines, as required by the Kansas Surface Owner Notice Act (House Bill 2032). You may attach a separate plat if desired.

## In plotting the proposed location of the well, you must show:

- 1. The manner in which you are using the depicted plat by identifying section lines, i.e. 1 section, 1 section with 8 surrounding sections, 4 sections, etc.
- 2. The distance of the proposed drilling location from the south / north and east / west outside section lines.
- 3. The distance to the nearest lease or unit boundary line (in footage).
- 4. If proposed location is located within a prorated or spaced field a certificate of acreage attribution plat must be attached: (C0-7 for oil wells; CG-8 for gas wells).
- 5. The predicted locations of lease roads, tank batteries, pipelines, and electrical lines.

## Martin 3406 1-5H