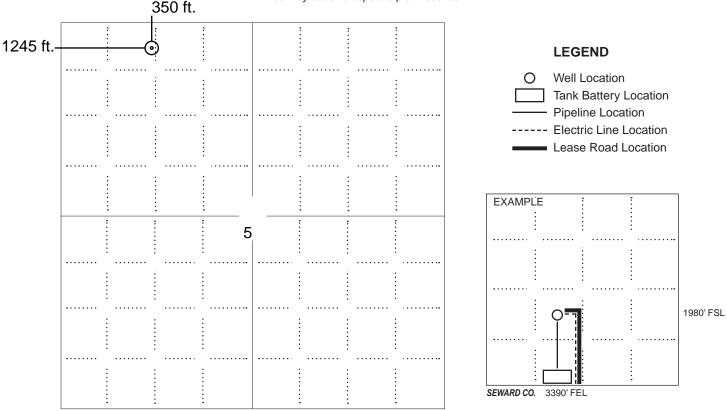

## IN ALL CASES PLOT THE INTENDED WELL ON THE PLAT BELOW

In all cases, please fully complete this side of the form. Include items 1 through 5 at the bottom of this page.

| Operator:                                                            | Location of Well: County:                                          |
|----------------------------------------------------------------------|--------------------------------------------------------------------|
| Lease:                                                               | feet from N / S Line of Section                                    |
| Well Number:                                                         | feet from E / W Line of Section                                    |
| Field:                                                               | Sec Twp S. R E 📃 W                                                 |
| Number of Acres attributable to well:<br>QTR/QTR/QTR/QTR of acreage: | Is Section: Regular or Irregular                                   |
|                                                                      | If Section is Irregular, locate well from nearest corner boundary. |
|                                                                      | Section corner used: NE NW SE SW                                   |

PLAT

Show location of the well. Show footage to the nearest lease or unit boundary line. Show the predicted locations of lease roads, tank batteries, pipelines and electrical lines, as required by the Kansas Surface Owner Notice Act (House Bill 2032). You may attach a separate plat if desired.

NOTE: In all cases locate the spot of the proposed drilling locaton.

## In plotting the proposed location of the well, you must show:

- 1. The manner in which you are using the depicted plat by identifying section lines, i.e. 1 section, 1 section with 8 surrounding sections, 4 sections, etc.
- 2. The distance of the proposed drilling location from the south / north and east / west outside section lines.
- 3. The distance to the nearest lease or unit boundary line (in footage).
- 4. If proposed location is located within a prorated or spaced field a certificate of acreage attribution plat must be attached: (C0-7 for oil wells; CG-8 for gas wells).
- 5. The predicted locations of lease roads, tank batteries, pipelines, and electrical lines.