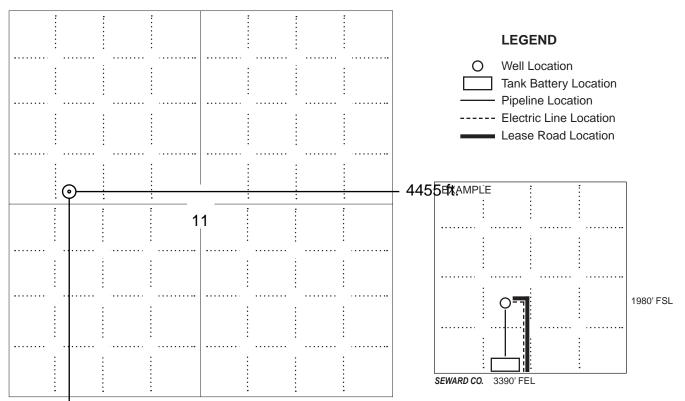

#### **PLAT**

Show location of the well. Show footage to the nearest lease or unit boundary line. Show the predicted locations of lease roads, tank batteries, pipelines and electrical lines, as required by the Kansas Surface Owner Notice Act (House Bill 2032).

You may attach a separate plat if desired.

NOTE: In all cases locate the spot of the proposed drilling locaton.

#### In plotting the proposed location of the well, you must show:

- 1. The manner in which you are using the depicted plat by identifying section lines, i.e. 1 section, 1 section with 8 surrounding sections, 4 sections, etc.
- 2. The distance of the proposed drilling location from the south / north and east / west outside section lines.
- 3. The distance to the nearest lease or unit boundary line (in footage).
- 4. If proposed location is located within a prorated or spaced field a certificate of acreage attribution plat must be attached: (C0-7 for oil wells; CG-8 for gas wells).
- 5. The predicted locations of lease roads, tank batteries, pipelines, and electrical lines.