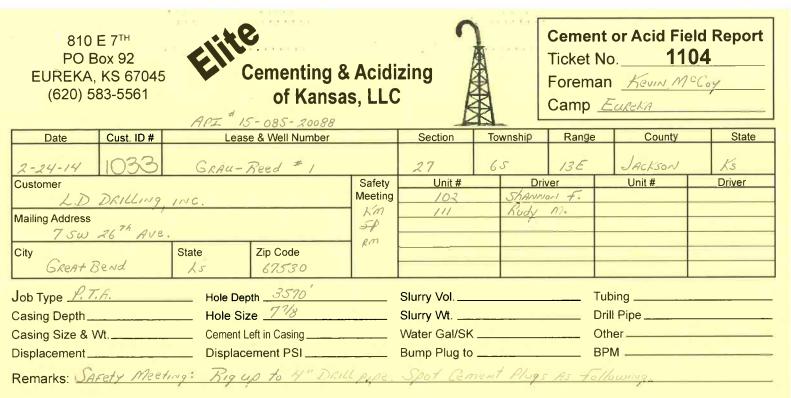

## Submitted Electronically

| PO Box 884, Chanute, KS 66720                                                                                          |                 | )975<br><b>f &amp; treat</b> | MENT REF                          | TICKET NUMB<br>LOCATION<br>FOREMAN<br>PORT | Eureka, KS                |                   |
|------------------------------------------------------------------------------------------------------------------------|-----------------|------------------------------|-----------------------------------|--------------------------------------------|---------------------------|-------------------|
| 620-431-9210 or 800-467-8676                                                                                           | ALLA ALLA ALLA  | CEMEN                        |                                   | API - 15-085                               | -20088<br>RANGE           | COUNTY            |
| DATE CUSTOMER # W                                                                                                      | ELL NAME & NUME | BER                          | SECTION                           | an tanatat a p                             | 10. 7. 1 All              | COUNT             |
| 2-13-14 4979 Grau                                                                                                      | -Reed #1        |                              | 27                                | 65                                         | 13 E                      | Jackson           |
| CUSTOMER<br><u>L.D. Drilling Inc.</u><br>MAILING ADDRESS<br><u>7 Sw 26th Are.</u><br>CITY<br>STATE<br>Great Bend<br>KS | ZIP CODE        | Summit<br>Drig.              | TRUCK#<br>485<br>667              | DRIVER<br>Chris M.<br>Zevi A.              | TRUCK#                    | DRIVER            |
|                                                                                                                        | 12 1/4          | HOLE DEPTH                   | 357'                              | CASING SIZE & W                            | /EIGHT                    | 2                 |
| CASING DEPTH 337 DRILL PIPE                                                                                            | -               | TUBING                       |                                   |                                            | OTHER                     | <u></u>           |
| SLURRY WEIGHT 14.7 / 19 SLURRY VO<br>DISPLACEMENT 21.7 80 DISPLACEM                                                    | L_48.Bb)        |                              | 6.5                               | CEMENT LEFT in<br>RATE <u>5 BPM</u>        |                           | <u>*/-</u>        |
| REMARKS: Safety Meeting. Rig up<br>Fresh water. Mired 200 sks (                                                        | to 8 7/8 Come   | t w/ 3                       | 100 <u>d + Mani</u><br>% Cadz., Z | fold. Break                                | circulation<br>Flo-seal/s | w/ 5 B<br>K. Shut |
| down. Release Aug. Displace L<br>20 Bbl good cement slurry to                                                          | 1/21.7 Bols F   | resh water                   | . Shut wel                        | 11 in Good cie                             | culation @                | all times.        |