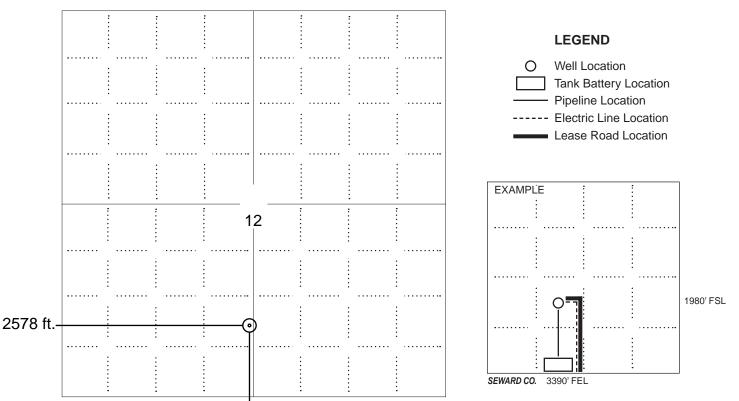

Well will not be drilled or Permit Expired Date: \_

Signature of Operator or Agent:

| For KCC    | Use:   |  |
|------------|--------|--|
| Effective  | Date:  |  |
| District # |        |  |
| SGA?       | Yes No |  |