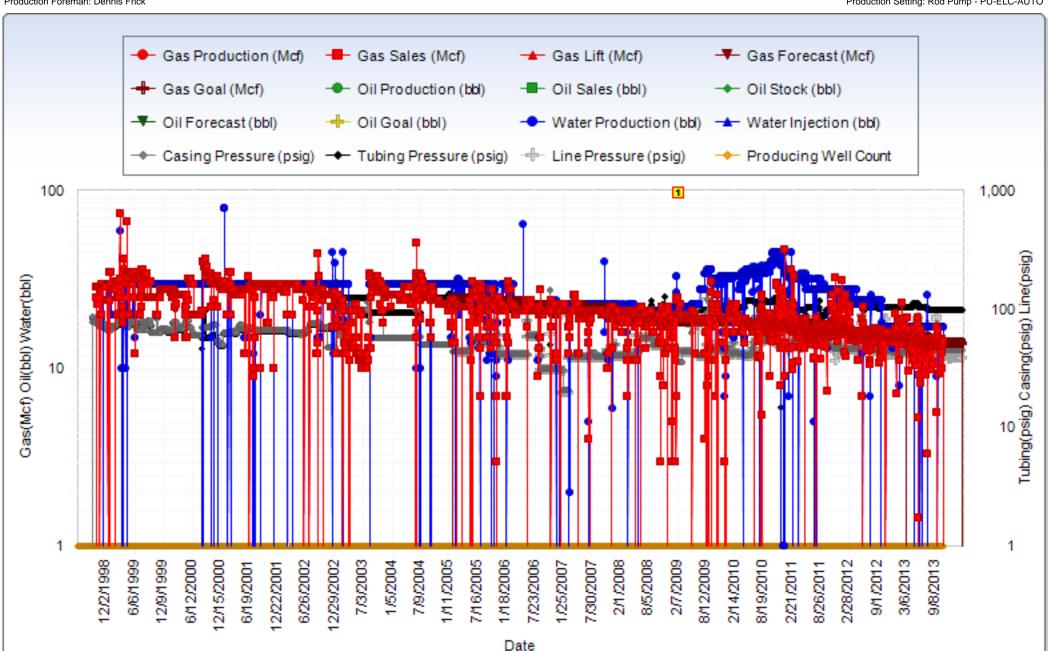

#### Chesapeake Energy Corporation

CST Production Monitor Export OBRATE 1-1 (WINFIELD)

1/1/1900 - 3/3/2014 | Gross Volumes | Operated Wells | 14.65 Pressure Base

Zone: OBRATE 1-1 (WINFIELD) in Route: GAR-KS-Route 01C - Crae Barr Production Engineer: Doug Kathol Production Foreman: Dennis Frick Date Range Cum Gas Prod (Mcf): 118,245 Date Range Cum Oil Prod (bbl): 0 Date Range Cum Water Prod (bbl): 138,150 Production Setting: Rod Pump - PU-ELC-AUTO

## Chesapeake Energy Corporation CST Production Monitor Export

OBRATE 1-1 (WINFIELD)

1/1/1900 - 3/3/2014 | Gross Volumes | Operated Wells | 14.65 Pressure Base

| Marker # | Date      | Annotation                     | Created By      | Created Date |
|----------|-----------|--------------------------------|-----------------|--------------|
| 1        | 1/28/2009 | Workover/Failure/Tubing Repair | WellviewJoblnfo | 4/8/2009     |