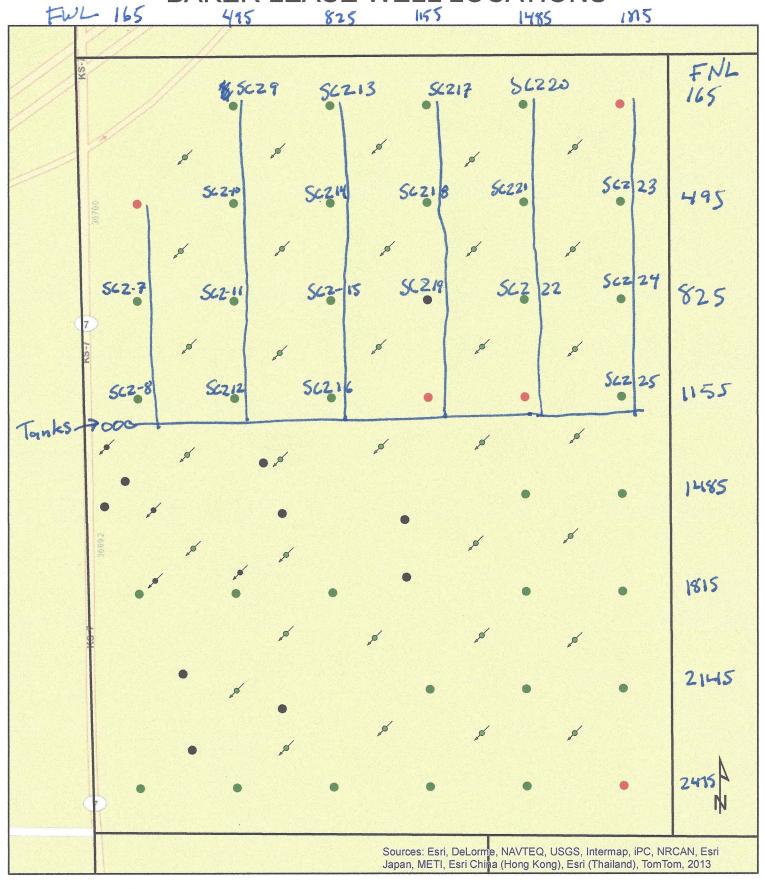

#### IN ALL CASES PLOT THE INTENDED WELL ON THE PLAT BELOW

In all cases, please fully complete this side of the form. Include items 1 through 5 at the bottom of this page.

| ator: _ |            |                  |                           |             |         |             | _ Lo         | cation of We  | ll: County:                                    |                       |
|---------|------------|------------------|---------------------------|-------------|---------|-------------|--------------|---------------|------------------------------------------------|-----------------------|
| e:      |            |                  |                           |             |         |             |              |               | feet from                                      | N / S Line of Section |
| Numb    | er:        |                  |                           |             |         |             |              |               | feet from                                      | E / W Line of Section |
| eld:    |            |                  |                           |             |         | _ Se        | Sec Twp S. R |               |                                                |                       |
| per of  | Acres attr | ibutable to      | well:                     |             |         |             | – Is         | Section:      | Regular or Irregular                           |                       |
| QTR/0   | QTR/QTR    | of acreag        | e:                        |             |         |             | _            |               |                                                |                       |
|         |            |                  |                           |             |         |             |              |               | regular, locate well from nea<br>used: NE NW S |                       |
|         |            |                  |                           |             |         |             | PLAT         |               |                                                |                       |
|         |            |                  |                           |             | _       |             |              |               | ary line. Show the predicted loo               |                       |
|         | lease roa  | ads, tank b      | atteries, pi <sub>l</sub> | pelines and |         |             |              | -             | s Surface Owner Notice Act (F                  | louse Bill 2032).     |
|         | 4          | 95 ft.           |                           |             | You ma  | ay attach a | ı separate   | plat if desir | ed.                                            |                       |
|         |            | :                | :                         | :           |         | :           | :            | :             |                                                |                       |
|         |            | :                | :                         |             |         | :           | :            | :             | 1.5051                                         | JD.                   |
| ft. –   | +          | :                |                           | :           |         | :           | :            | :             | LEGE                                           | עוי                   |
|         |            | :                | :                         | :           |         | :           | :            | :             | O Well Lo                                      | cation                |
|         |            | :                |                           |             |         | :           |              | :             | Tank Ba                                        | attery Location       |
|         |            |                  | •                         | •           |         |             |              |               | Pipeline                                       | Location              |
|         |            | :                | •                         | :           |         | :           | :            | :             | Electric                                       | Line Location         |
|         |            | :                | :                         |             |         | :           | :            | :             | Lease F                                        | Road Location         |
|         |            |                  | •                         | •           | ••••    |             | •            | •             |                                                |                       |
|         |            | :                | :                         | :           |         | :           | :            | :             |                                                |                       |
|         |            | :                | :                         |             | I       |             |              |               | EXAMPLE :                                      | · ·                   |
|         |            | :                |                           | :           |         | :           | :            | :             |                                                |                       |
|         |            | :                | :                         | 2           | 6       | :           | :            | :             | : : :                                          | :                     |
|         |            |                  | :                         | :           |         | :           | :            | :             |                                                | :                     |
|         |            | :                | •                         | 1           |         |             |              |               |                                                |                       |
|         |            | :                | ·<br>·                    |             | •••••   |             | :            |               |                                                |                       |
|         |            | :                |                           | :           | ******* | :           | :            | :             |                                                |                       |
|         |            | :                |                           |             | •••••   | :           |              |               |                                                |                       |
|         |            | :<br>:<br>:<br>: |                           |             | ••••    |             |              | :             | <b>?</b>                                       | 1980' FS              |
|         |            |                  |                           |             | ••••    |             |              |               | 0                                              | 1980' FS              |
|         |            |                  |                           |             |         |             |              |               | 0-                                             | 1980' FS              |
|         |            | :                |                           |             |         |             |              |               | 0=7                                            | 1980' FS              |
|         |            |                  |                           |             |         |             |              |               | SEWARD CO. 3390' FEL                           | 1980' FS              |

#### In plotting the proposed location of the well, you must show:

- 1. The manner in which you are using the depicted plat by identifying section lines, i.e. 1 section, 1 section with 8 surrounding sections, 4 sections, etc.
- 2. The distance of the proposed drilling location from the south / north and east / west outside section lines.
- 3. The distance to the nearest lease or unit boundary line (in footage).
- 4. If proposed location is located within a prorated or spaced field a certificate of acreage attribution plat must be attached: (C0-7 for oil wells; CG-8 for gas wells).
- 5. The predicted locations of lease roads, tank batteries, pipelines, and electrical lines.

## **BAKER LEASE WELL LOCATIONS**

- = Production Line, Electric Line, Legse Road