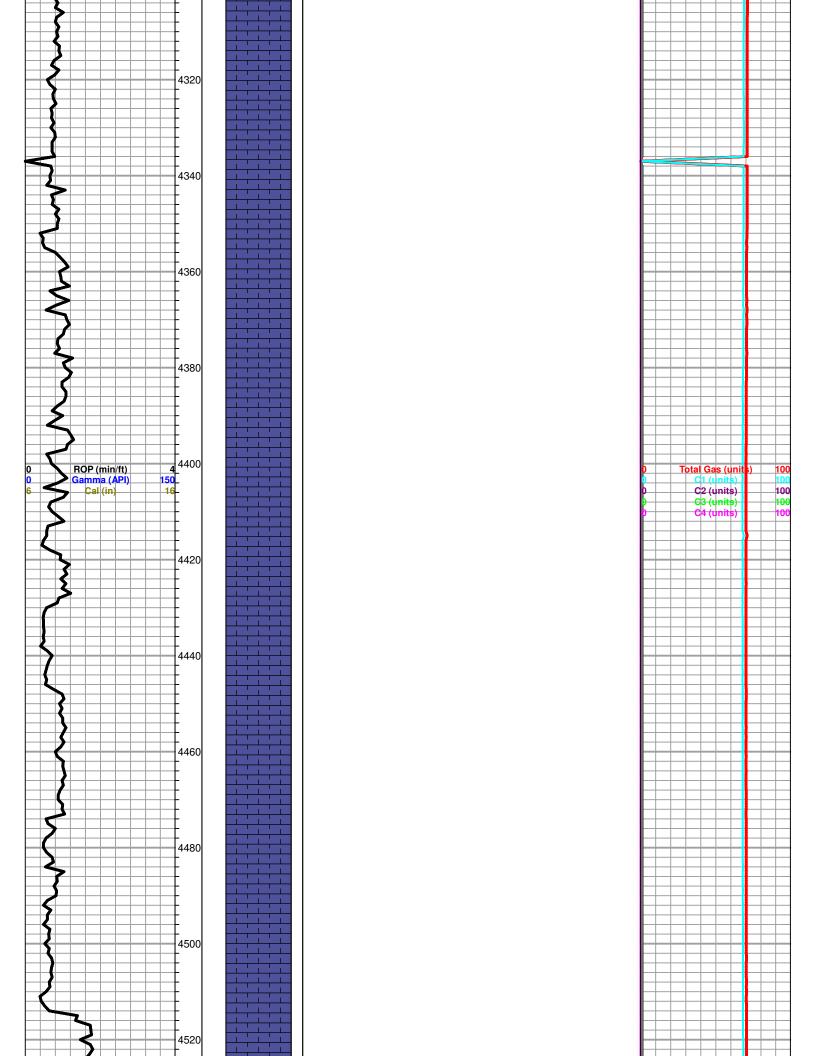

Page Two

| Operator Name:                            |                                                              |                                                                                   | Lease Name:                        |                            |                      | Well #:                           |                               |
|-------------------------------------------|--------------------------------------------------------------|-----------------------------------------------------------------------------------|------------------------------------|----------------------------|----------------------|-----------------------------------|-------------------------------|
| Sec Twp                                   | S. R                                                         | East West                                                                         | County:                            |                            |                      |                                   |                               |
| open and closed, flow                     | ring and shut-in pressu                                      | ormations penetrated. D<br>res, whether shut-in pre<br>ith final chart(s). Attach | ssure reached stati                | c level, hydrosta          | tic pressures, bott  |                                   |                               |
|                                           |                                                              | tain Geophysical Data a<br>r newer AND an image f                                 |                                    | gs must be ema             | iled to kcc-well-lo  | gs@kcc.ks.gov                     | v. Digital electronic log     |
| Drill Stem Tests Taker (Attach Additional |                                                              | Yes No                                                                            |                                    |                            | on (Top), Depth an   |                                   | Sample                        |
| Samples Sent to Geo                       | logical Survey                                               | ☐ Yes ☐ No                                                                        | Nam                                | 9                          |                      | Тор                               | Datum                         |
| Cores Taken<br>Electric Log Run           |                                                              | Yes No                                                                            |                                    |                            |                      |                                   |                               |
| List All E. Logs Run:                     |                                                              |                                                                                   |                                    |                            |                      |                                   |                               |
|                                           |                                                              |                                                                                   |                                    |                            |                      |                                   |                               |
|                                           |                                                              | CASING Report all strings set-c                                                   | RECORD Ne conductor, surface, inte |                            | ion, etc.            |                                   |                               |
| Purpose of String                         | Size Hole<br>Drilled                                         | Size Casing<br>Set (In O.D.)                                                      | Weight<br>Lbs. / Ft.               | Setting<br>Depth           | Type of Cement       | # Sacks<br>Used                   | Type and Percent<br>Additives |
|                                           |                                                              |                                                                                   |                                    |                            |                      |                                   |                               |
|                                           |                                                              |                                                                                   |                                    |                            |                      |                                   |                               |
|                                           |                                                              |                                                                                   |                                    |                            |                      |                                   |                               |
|                                           |                                                              |                                                                                   |                                    |                            |                      |                                   |                               |
|                                           | 5                                                            | ADDITIONAL                                                                        | CEMENTING / SQU                    | EEZE RECORD                |                      |                                   |                               |
| Purpose: Perforate                        | Depth<br>Top Bottom                                          | Type of Cement                                                                    | # Sacks Used                       | Type and Percent Additives |                      |                                   |                               |
| Protect Casing Plug Back TD               |                                                              |                                                                                   |                                    |                            |                      |                                   |                               |
| Plug Off Zone                             |                                                              |                                                                                   |                                    |                            |                      |                                   |                               |
|                                           |                                                              |                                                                                   |                                    |                            | ¬ "                  |                                   |                               |
|                                           | ulic fracturing treatment or<br>otal base fluid of the hydra | n this well?<br>aulic fracturing treatment ex                                     | ceed 350,000 gallons               | Yes<br>?      Yes          |                      | p questions 2 an<br>p question 3) | d 3)                          |
|                                           |                                                              | submitted to the chemical of                                                      | _                                  | Yes                        |                      | out Page Three                    | of the ACO-1)                 |
| Shots Per Foot                            |                                                              | N RECORD - Bridge Plug                                                            |                                    | Acid, Fra                  | cture, Shot, Cement  | Squeeze Record                    | i                             |
| Onots Fer Foot                            | Specify Fo                                                   | ootage of Each Interval Perf                                                      | orated                             | (Aı                        | mount and Kind of Ma | terial Used)                      | Depth                         |
|                                           |                                                              |                                                                                   |                                    |                            |                      |                                   |                               |
|                                           |                                                              |                                                                                   |                                    |                            |                      |                                   |                               |
|                                           |                                                              |                                                                                   |                                    |                            |                      |                                   |                               |
|                                           |                                                              |                                                                                   |                                    |                            |                      |                                   |                               |
|                                           |                                                              |                                                                                   |                                    |                            |                      |                                   |                               |
| TUBING RECORD:                            | Size:                                                        | Set At:                                                                           | Packer At:                         | Liner Run:                 | Yes No               |                                   |                               |
| Date of First, Resumed                    | Production, SWD or ENH                                       | R. Producing Meth                                                                 | nod:                               |                            |                      |                                   |                               |
|                                           |                                                              | Flowing                                                                           |                                    | Gas Lift C                 | Other (Explain)      |                                   |                               |
| Estimated Production<br>Per 24 Hours      | Oil BI                                                       | bls. Gas                                                                          | Mcf Wate                           | er B                       | bls. G               | as-Oil Ratio                      | Gravity                       |
| DISPOSITION                               | ON OF GAS:                                                   | N.                                                                                | METHOD OF COMPLE                   | TION:                      |                      | PRODUCTIO                         | N INTERVAL:                   |
| Vented Solo                               |                                                              | Open Hole                                                                         | Perf. Dually                       | Comp. Cor                  | nmingled             |                                   |                               |
| (If vented, Sui                           | bmit ACO-18.)                                                | Other (Specify)                                                                   | (Submit A                          | (Sub                       | mit ACO-4)           |                                   |                               |