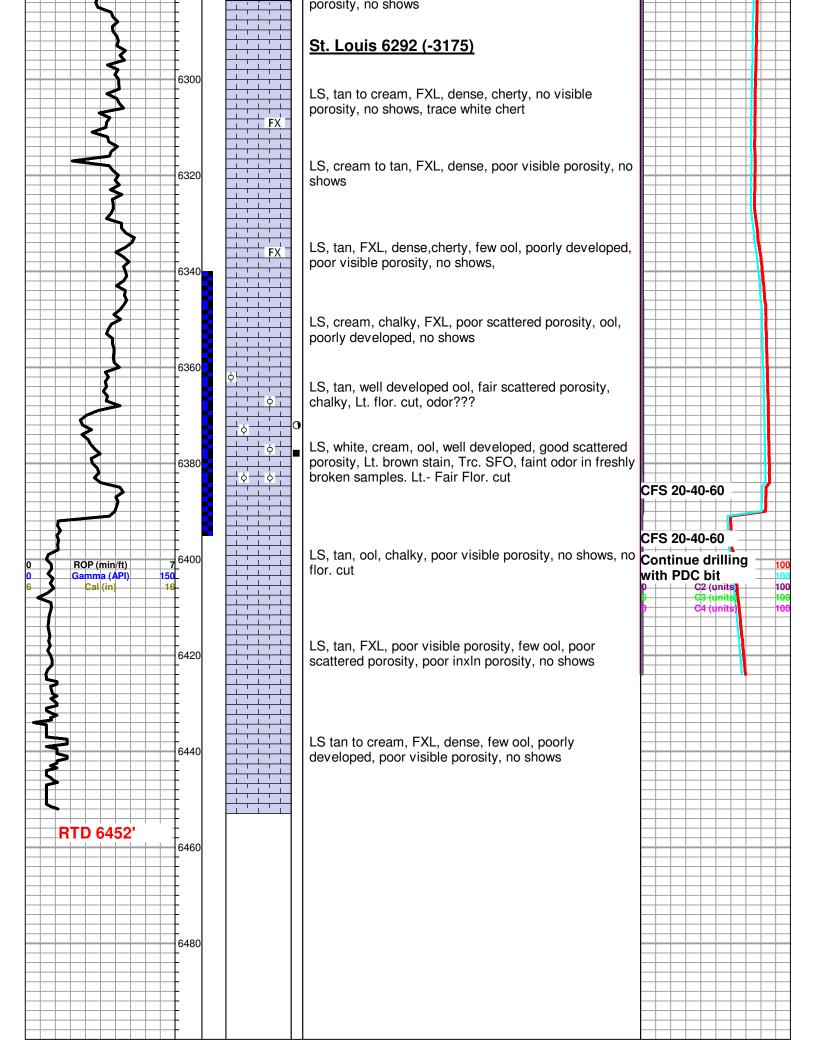

69      | 6301     | -3178   | 6285            | -3162     | -7        | -16             | 6297  | -3180     | 11        | 2      |
| St. Louis B | 6368          | -3245      | 6362     | -3239   | 6372            | -3249     | 4         | 10              | 6347  | -3230     | -15       | -9     |
| RTD         | 6452          | -3329      | 6450     | -3327   | 6500            | -3377     | 48        | 50              | 6500  | -3383     | 54        | 56     |
| LTD         | 6449          | -3326      | 6450     | -3327   | 6499            | -3376     | 50        | 49              | 6506  | -3389     | 63        | 62     |



#### DRILL STEM TEST REPORT

Palmer Oil, Inc.

23 32s 37w Stevens, KS

3118 Cummings Rd.

Willis 23-9





D Dead Oil Stn
■ Fluorescence
★ Gas

























#### DRILL STEM TEST REPORT

Palmer Oil, Inc.

23 32s 37w Stevens, KS

Willis 23-9

Job Ticket: 56383

DST#: 1

ATTN: Wyatt Urban

3118 Cummings Rd.

Garden City KS 67846

Test Start: 2014.03.05 @ 19:36:00

#### **GENERAL INFORMATION:**

Formation: St. Louis

Deviated: No Whipstock: ft (KB) Test Type: Conventional Bottom Hole (Initial)

Time Tool Opened: 22:36:15 Time Test Ended: 04:02:45

Interval: 6340.00 ft (KB) To 6392.00 ft (KB) (TVD)

Total Depth: 6392.00 ft (KB) (TVD)

Hole Diameter: 7.88 inches Hole Condition: Good

Tester: Bradley Walter

Unit No: 69

Reference Elevations: 3123.00 ft (KB)

3110.00 ft (CF)

KB to GR/CF: 13.00 ft

Serial #: 8522 Outside

Press@RunDepth: 1022.78 psig @ 6341.00 ft (KB) Capacity: 8000.00 psig

 Start Date:
 2014.03.05
 End Date:
 2014.03.06
 Last C