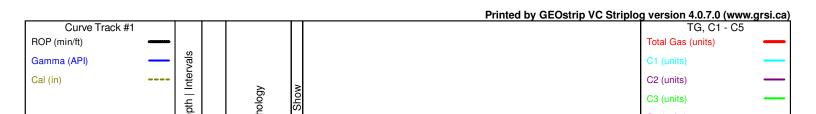

Page Two

| Operator Name:                            |                                                              |                                                                                   | Lease Name:                        |                            |                      | Well #:                           |                               |
|-------------------------------------------|--------------------------------------------------------------|-----------------------------------------------------------------------------------|------------------------------------|----------------------------|----------------------|-----------------------------------|-------------------------------|
| Sec Twp                                   | S. R                                                         | East West                                                                         | County:                            |                            |                      |                                   |                               |
| open and closed, flow                     | ring and shut-in pressu                                      | ormations penetrated. D<br>res, whether shut-in pre<br>ith final chart(s). Attach | ssure reached stati                | c level, hydrosta          | tic pressures, bott  |                                   |                               |
|                                           |                                                              | tain Geophysical Data a<br>r newer AND an image f                                 |                                    | gs must be ema             | iled to kcc-well-lo  | gs@kcc.ks.gov                     | v. Digital electronic log     |
| Drill Stem Tests Taker (Attach Additional |                                                              | Yes No                                                                            |                                    |                            | on (Top), Depth an   |                                   | Sample                        |
| Samples Sent to Geo                       | logical Survey                                               | ☐ Yes ☐ No                                                                        | Nam                                | 9                          |                      | Тор                               | Datum                         |
| Cores Taken<br>Electric Log Run           |                                                              | Yes No                                                                            |                                    |                            |                      |                                   |                               |
| List All E. Logs Run:                     |                                                              |                                                                                   |                                    |                            |                      |                                   |                               |
|                                           |                                                              |                                                                                   |                                    |                            |                      |                                   |                               |
|                                           |                                                              | CASING Report all strings set-c                                                   | RECORD Ne conductor, surface, inte |                            | ion, etc.            |                                   |                               |
| Purpose of String                         | Size Hole<br>Drilled                                         | Size Casing<br>Set (In O.D.)                                                      | Weight<br>Lbs. / Ft.               | Setting<br>Depth           | Type of Cement       | # Sacks<br>Used                   | Type and Percent<br>Additives |
|                                           |                                                              |                                                                                   |                                    |                            |                      |                                   |                               |
|                                           |                                                              |                                                                                   |                                    |                            |                      |                                   |                               |
|                                           |                                                              |                                                                                   |                                    |                            |                      |                                   |                               |
|                                           |                                                              |                                                                                   |                                    |                            |                      |                                   |                               |
|                                           | 5                                                            | ADDITIONAL                                                                        | CEMENTING / SQU                    | EEZE RECORD                |                      |                                   |                               |
| Purpose: Perforate                        | Depth<br>Top Bottom                                          | Type of Cement                                                                    | # Sacks Used                       | Type and Percent Additives |                      |                                   |                               |
| Protect Casing Plug Back TD               |                                                              |                                                                                   |                                    |                            |                      |                                   |                               |
| Plug Off Zone                             |                                                              |                                                                                   |                                    |                            |                      |                                   |                               |
|                                           |                                                              |                                                                                   |                                    |                            | ¬ "                  |                                   |                               |
|                                           | ulic fracturing treatment or<br>otal base fluid of the hydra | n this well?<br>aulic fracturing treatment ex                                     | ceed 350,000 gallons               | Yes<br>?      Yes          |                      | p questions 2 an<br>p question 3) | d 3)                          |
|                                           |                                                              | submitted to the chemical of                                                      | _                                  | Yes                        |                      | out Page Three                    | of the ACO-1)                 |
| Shots Per Foot                            |                                                              | N RECORD - Bridge Plug                                                            |                                    | Acid, Fra                  | cture, Shot, Cement  | Squeeze Record                    | i                             |
| Onots Fer Foot                            | Specify Fo                                                   | ootage of Each Interval Perf                                                      | orated                             | (Aı                        | mount and Kind of Ma | terial Used)                      | Depth                         |
|                                           |                                                              |                                                                                   |                                    |                            |                      |                                   |                               |
|                                           |                                                              |                                                                                   |                                    |                            |                      |                                   |                               |
|                                           |                                                              |                                                                                   |                                    |                            |                      |                                   |                               |
|                                           |                                                              |                                                                                   |                                    |                            |                      |                                   |                               |
|                                           |                                                              |                                                                                   |                                    |                            |                      |                                   |                               |
| TUBING RECORD:                            | Size:                                                        | Set At:                                                                           | Packer At:                         | Liner Run:                 | Yes No               |                                   |                               |
| Date of First, Resumed                    | Production, SWD or ENH                                       | R. Producing Meth                                                                 | nod:                               |                            |                      |                                   |                               |
|                                           |                                                              | Flowing                                                                           |                                    | Gas Lift C                 | Other (Explain)      |                                   |                               |
| Estimated Production<br>Per 24 Hours      | Oil BI                                                       | bls. Gas                                                                          | Mcf Wate                           | er B                       | bls. G               | as-Oil Ratio                      | Gravity                       |
| DISPOSITION                               | ON OF GAS:                                                   | N.                                                                                | METHOD OF COMPLE                   | TION:                      |                      | PRODUCTIO                         | N INTERVAL:                   |
| Vented Solo                               |                                                              | Open Hole                                                                         | Perf. Dually                       | Comp. Cor                  | nmingled             |                                   |                               |
| (If vented, Sui                           | bmit ACO-18.)                                                | Other (Specify)                                                                   | (Submit A                          | (Sub                       | mit ACO-4)           |                                   |                               |