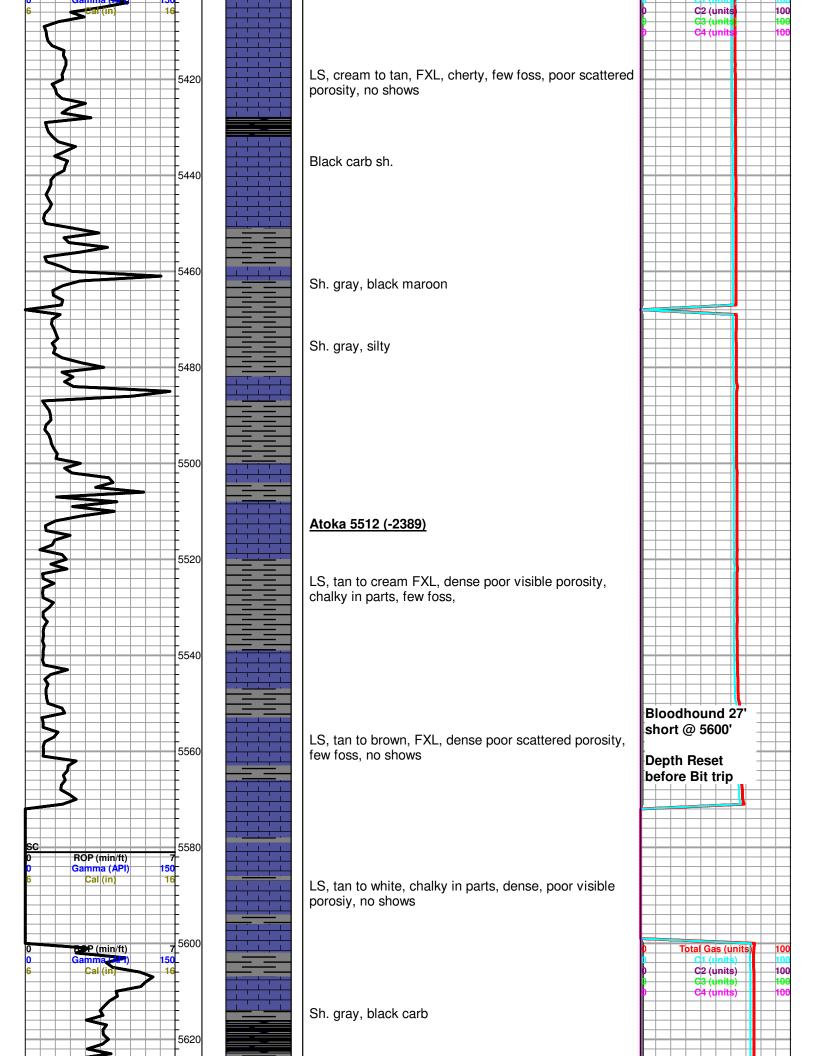

Page Two

| Operator Name:                            |                                                              |                                                                                   | Lease Name:                        |                            |                      | Well #:                           |                               |
|-------------------------------------------|--------------------------------------------------------------|-----------------------------------------------------------------------------------|------------------------------------|----------------------------|----------------------|-----------------------------------|-------------------------------|
| Sec Twp                                   | S. R                                                         | East West                                                                         | County:                            |                            |                      |                                   |                               |
| open and closed, flow                     | ring and shut-in pressu                                      | ormations penetrated. D<br>res, whether shut-in pre<br>ith final chart(s). Attach | ssure reached stati                | c level, hydrosta          | tic pressures, bott  |                                   |                               |
|                                           |                                                              | tain Geophysical Data a<br>r newer AND an image f                                 |                                    | gs must be ema             | iled to kcc-well-lo  | gs@kcc.ks.gov                     | v. Digital electronic log     |
| Drill Stem Tests Taker (Attach Additional |                                                              | Yes No                                                                            |                                    |                            | on (Top), Depth an   |                                   | Sample                        |
| Samples Sent to Geo                       | logical Survey                                               | ☐ Yes ☐ No                                                                        | Nam                                | 9                          |                      | Тор                               | Datum                         |
| Cores Taken<br>Electric Log Run           |                                                              | Yes No                                                                            |                                    |                            |                      |                                   |                               |
| List All E. Logs Run:                     |                                                              |                                                                                   |                                    |                            |                      |                                   |                               |
|                                           |                                                              |                                                                                   |                                    |                            |                      |                                   |                               |
|                                           |                                                              | CASING Report all strings set-c                                                   | RECORD Ne conductor, surface, inte |                            | ion, etc.            |                                   |                               |
| Purpose of String                         | Size Hole<br>Drilled                                         | Size Casing<br>Set (In O.D.)                                                      | Weight<br>Lbs. / Ft.               | Setting<br>Depth           | Type of Cement       | # Sacks<br>Used                   | Type and Percent<br>Additives |
|                                           |                                                              |                                                                                   |                                    |                            |                      |                                   |                               |
|                                           |                                                              |                                                                                   |                                    |                            |                      |                                   |                               |
|                                           |                                                              |                                                                                   |                                    |                            |                      |                                   |                               |
|                                           |                                                              |                                                                                   |                                    |                            |                      |                                   |                               |
|                                           | 5                                                            | ADDITIONAL                                                                        | CEMENTING / SQU                    | EEZE RECORD                |                      |                                   |                               |
| Purpose: Perforate                        | Depth<br>Top Bottom                                          | Type of Cement                                                                    | # Sacks Used                       | Type and Percent Additives |                      |                                   |                               |
| Protect Casing Plug Back TD               |                                                              |                                                                                   |                                    |                            |                      |                                   |                               |
| Plug Off Zone                             |                                                              |                                                                                   |                                    |                            |                      |                                   |                               |
|                                           |                                                              |                                                                                   |                                    |                            | ¬ "                  |                                   |                               |
|                                           | ulic fracturing treatment or<br>otal base fluid of the hydra | n this well?<br>aulic fracturing treatment ex                                     | ceed 350,000 gallons               | Yes<br>?      Yes          |                      | p questions 2 an<br>p question 3) | d 3)                          |
|                                           |                                                              | submitted to the chemical of                                                      | _                                  | Yes                        |                      | out Page Three                    | of the ACO-1)                 |
| Shots Per Foot                            |                                                              | N RECORD - Bridge Plug                                                            |                                    | Acid, Fra                  | cture, Shot, Cement  | Squeeze Record                    | i                             |
| Onots Fer Foot                            | Specify Fo                                                   | ootage of Each Interval Perf                                                      | orated                             | (Aı                        | mount and Kind of Ma | terial Used)                      | Depth                         |
|                                           |                                                              |                                                                                   |                                    |                            |                      |                                   |                               |
|                                           |                                                              |                                                                                   |                                    |                            |                      |                                   |                               |
|                                           |                                                              |                                                                                   |                                    |                            |                      |                                   |                               |
|                                           |                                                              |                                                                                   |                                    |                            |                      |                                   |                               |
|                                           |                                                              |                                                                                   |                                    |                            |                      |                                   |                               |
| TUBING RECORD:                            | Size:                                                        | Set At:                                                                           | Packer At:                         | Liner Run:                 | Yes No               |                                   |                               |
| Date of First, Resumed                    | Production, SWD or ENH                                       | R. Producing Meth                                                                 | nod:                               |                            |                      |                                   |                               |
|                                           |                                                              | Flowing                                                                           |                                    | Gas Lift C                 | Other (Explain)      |                                   |                               |
| Estimated Production<br>Per 24 Hours      | Oil BI                                                       | bls. Gas                                                                          | Mcf Wate                           | er B                       | bls. G               | as-Oil Ratio                      | Gravity                       |
| DISPOSITION                               | ON OF GAS:                                                   | N.                                                                                | METHOD OF COMPLE                   | TION:                      |                      | PRODUCTIO                         | N INTERVAL:                   |
| Vented Solo                               |                                                              | Open Hole                                                                         | Perf. Dually                       | Comp. Cor                  | nmingled             |                                   |                               |
| (If vented, Sui                           | bmit ACO-18.)                                                | Other (Specify)                                                                   | (Submit A                          | (Sub                       | mit ACO-4)           |                                   |                               |