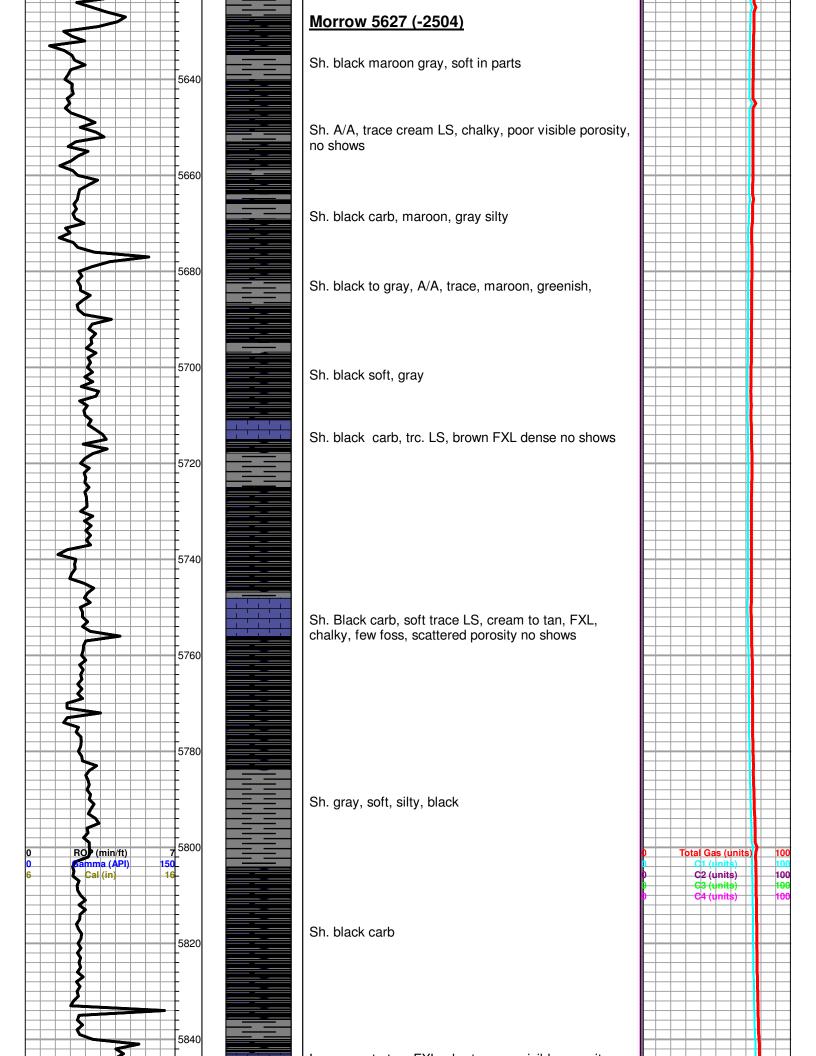

Page Two

| Operator Name:                            |                                                              |                                                                                   | Lease Name:                        |                            |                      | Well #:                           |                               |
|-------------------------------------------|--------------------------------------------------------------|-----------------------------------------------------------------------------------|------------------------------------|----------------------------|----------------------|-----------------------------------|-------------------------------|
| Sec Twp                                   | S. R                                                         | East West                                                                         | County:                            |                            |                      |                                   |                               |
| open and closed, flow                     | ring and shut-in pressu                                      | ormations penetrated. D<br>res, whether shut-in pre<br>ith final chart(s). Attach | ssure reached stati                | c level, hydrosta          | tic pressures, bott  |                                   |                               |
|                                           |                                                              | tain Geophysical Data a<br>r newer AND an image f                                 |                                    | gs must be ema             | iled to kcc-well-lo  | gs@kcc.ks.gov                     | v. Digital electronic log     |
| Drill Stem Tests Taker (Attach Additional |                                                              | Yes No                                                                            |                                    |                            | on (Top), Depth an   |                                   | Sample                        |
| Samples Sent to Geo                       | logical Survey                                               | ☐ Yes ☐ No                                                                        | Nam                                | 9                          |                      | Тор                               | Datum                         |
| Cores Taken<br>Electric Log Run           |                                                              | Yes No                                                                            |                                    |                            |                      |                                   |                               |
| List All E. Logs Run:                     |                                                              |                                                                                   |                                    |                            |                      |                                   |                               |
|                                           |                                                              |                                                                                   |                                    |                            |                      |                                   |                               |
|                                           |                                                              | CASING Report all strings set-c                                                   | RECORD Ne conductor, surface, inte |                            | ion, etc.            |                                   |                               |
| Purpose of String                         | Size Hole<br>Drilled                                         | Size Casing<br>Set (In O.D.)                                                      | Weight<br>Lbs. / Ft.               | Setting<br>Depth           | Type of Cement       | # Sacks<br>Used                   | Type and Percent<br>Additives |
|                                           |                                                              |                                                                                   |                                    |                            |                      |                                   |                               |
|                                           |                                                              |                                                                                   |                                    |                            |                      |                                   |                               |
|                                           |                                                              |                                                                                   |                                    |                            |                      |                                   |                               |
|                                           |                                                              |                                                                                   |                                    |                            |                      |                                   |                               |
|                                           | 5                                                            | ADDITIONAL                                                                        | CEMENTING / SQU                    | EEZE RECORD                |                      |                                   |                               |
| Purpose: Perforate                        | Depth<br>Top Bottom                                          | Type of Cement                                                                    | # Sacks Used                       | Type and Percent Additives |                      |                                   |                               |
| Protect Casing Plug Back TD               |                                                              |                                                                                   |                                    |                            |                      |                                   |                               |
| Plug Off Zone                             |                                                              |                                                                                   |                                    |                            |                      |                                   |                               |
|                                           |                                                              |                                                                                   |                                    |                            | ¬ "                  |                                   |                               |
|                                           | ulic fracturing treatment or<br>otal base fluid of the hydra | n this well?<br>aulic fracturing treatment ex                                     | ceed 350,000 gallons               | Yes<br>?      Yes          |                      | p questions 2 an<br>p question 3) | d 3)                          |
|                                           |                                                              | submitted to the chemical of                                                      | _                                  | Yes                        |                      | out Page Three                    | of the ACO-1)                 |
| Shots Per Foot                            |                                                              | N RECORD - Bridge Plug                                                            |                                    | Acid, Fra                  | cture, Shot, Cement  | Squeeze Record                    | i                             |
| Onots Fer Foot                            | Specify Fo                                                   | ootage of Each Interval Perf                                                      | orated                             | (Aı                        | mount and Kind of Ma | terial Used)                      | Depth                         |
|                                           |                                                              |                                                                                   |                                    |                            |                      |                                   |                               |
|                                           |                                                              |                                                                                   |                                    |                            |                      |                                   |                               |
|                                           |                                                              |                                                                                   |                                    |                            |                      |                                   |                               |
|                                           |                                                              |                                                                                   |                                    |                            |                      |                                   |                               |
|                                           |                                                              |                                                                                   |                                    |                            |                      |                                   |                               |
| TUBING RECORD:                            | Size:                                                        | Set At:                                                                           | Packer At:                         | Liner Run:                 | Yes No               |                                   |                               |
| Date of First, Resumed                    | Production, SWD or ENH                                       | R. Producing Meth                                                                 | nod:                               |                            |                      |                                   |                               |
|                                           |                                                              | Flowing                                                                           |                                    | Gas Lift C                 | Other (Explain)      |                                   |                               |
| Estimated Production<br>Per 24 Hours      | Oil BI                                                       | bls. Gas                                                                          | Mcf Wate                           | er B                       | bls. G               | as-Oil Ratio                      | Gravity                       |
| DISPOSITION                               | ON OF GAS:                                                   | N.                                                                                | METHOD OF COMPLE                   | TION:                      |                      | PRODUCTIO                         | N INTERVAL:                   |
| Vented Solo                               |                                                              | Open Hole                                                                         | Perf. Dually                       | Comp. Cor                  | nmingled             |                                   |                               |
| (If vented, Sui                           | bmit ACO-18.)                                                | Other (Specify)                                                                   | (Submit A                          | (Sub                       | mit ACO-4)           |                                   |                               |