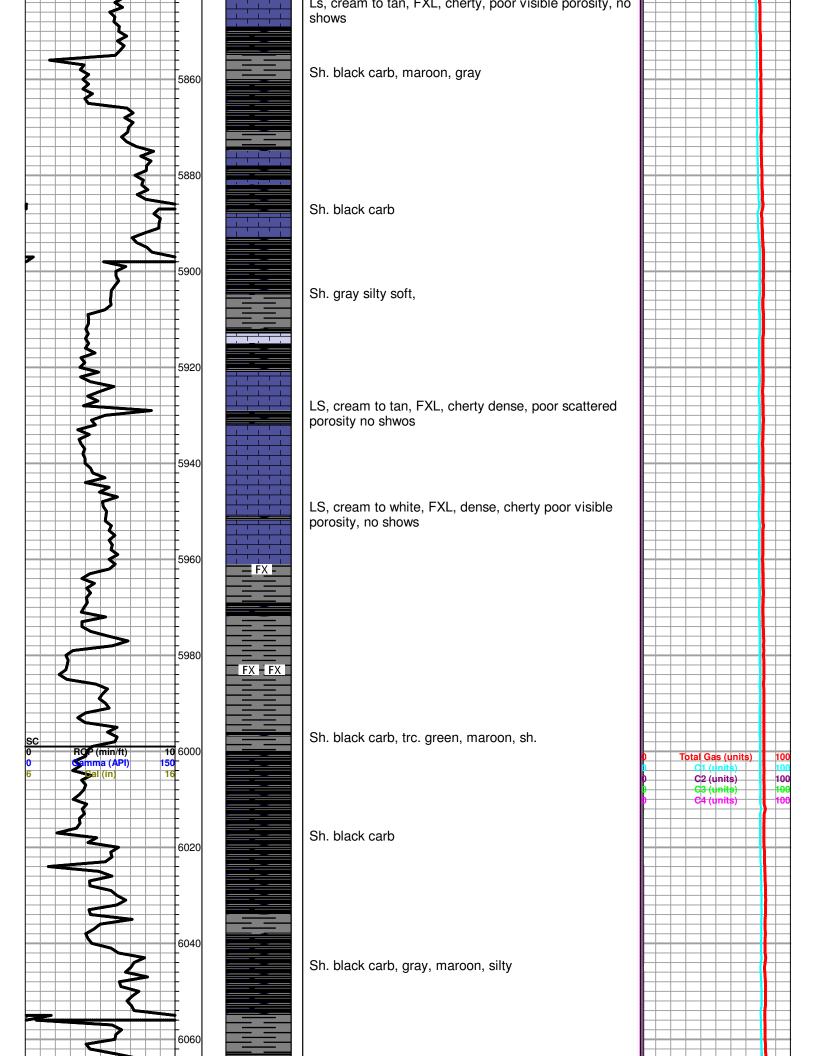

-3169      | 6301     | -3178   | 6285            | -3162     | -7        | -16             | 6297  | -3180     | 11        | 2      |
| St. Louis B | 6368          | -3245      | 6362     | -3239   | 6372            | -3249     | 4         | 10              | 6347  | -3230     | -15       | -9     |
| RTD         | 6452          | -3329      | 6450     | -3327   | 6500            | -3377     | 48        | 50              | 6500  | -3383     | 54        | 56     |
| LTD         | 6449          | -3326      | 6450     | -3327   | 6499            | -3376     | 50        | 49              | 6506  | -3389     | 63        | 62     |



#### DRILL STEM TEST REPORT

Palmer Oil, Inc.

23 32s 37w Stevens, KS

3118 Cummings Rd.

Willis 23-9





D Dead Oil Stn
■ Fluorescence
★ Gas

























#### DRILL STEM TEST REPORT

Palmer Oil, Inc.

23 32s 37w Stevens, KS

Willis 23-9

Job Ticket: 56383

DST#: 1

ATTN: Wyatt Urban

3118 Cummings Rd.

Garden City KS 67846

Test Start: 2014.03.05 @ 19:36:00

#### **GENERAL INFORMATION:**

Formation: St. Louis

Deviated: No Whipstock: ft (KB) Test Type: Conventional Bottom Hole (Initial)

Time Tool Opened: 22:36:15 Time Test Ended: 04:02:45

Interval: 6340.00 ft (KB) To 6392.00 ft (KB) (TVD)

Total Depth: 6392.00 ft (KB) (TVD)

Hole Diameter: 7.88 inches Hole Condition: Good

Tester: Bradley Walter

Unit No: 69

Reference Elevations: 3123.00 ft (KB)

3110.00 ft (CF)

KB to GR/CF: 13.00 ft

Serial #: 8522 Outside

Press@RunDepth: 1022.78 psig @ 6341.00 ft (KB) Capacity: 8000.00 psig

 Start Date:
 2014.03.05
 End Date:
 2014.03.06
 La