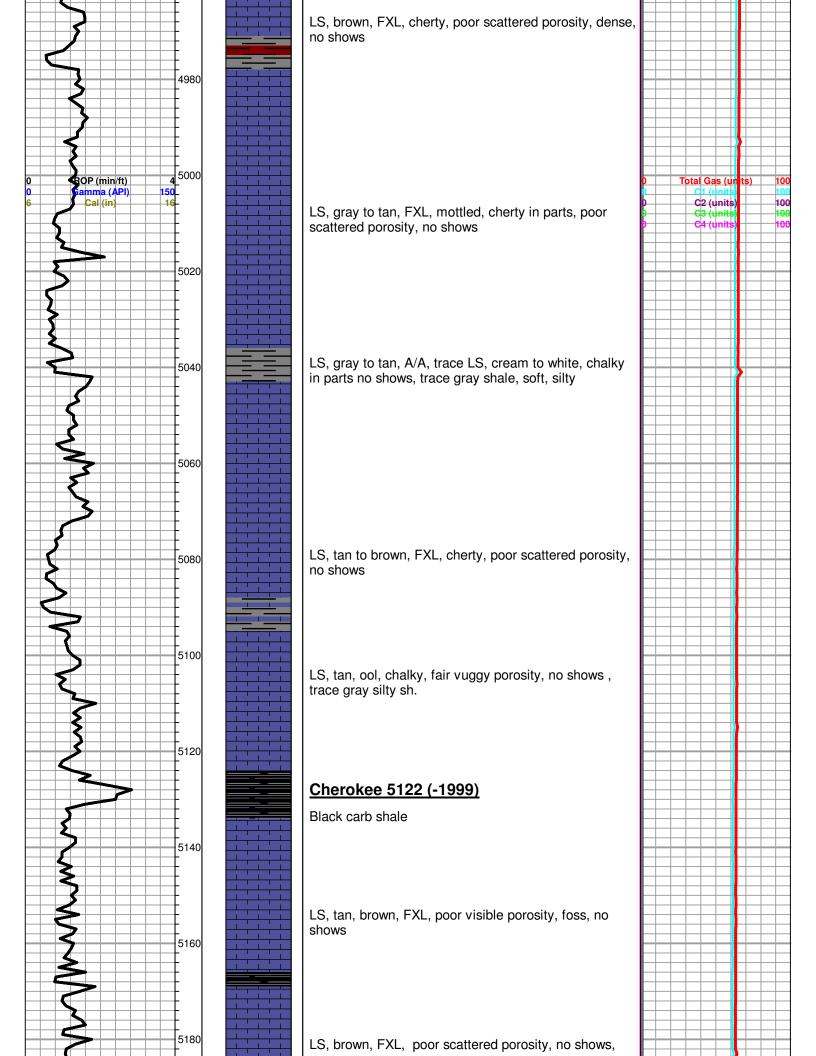

Page Two

| Operator Name:                            |                                                              |                                                                                   | Lease Name:                        |                            |                      | Well #:                           |                               |
|-------------------------------------------|--------------------------------------------------------------|-----------------------------------------------------------------------------------|------------------------------------|----------------------------|----------------------|-----------------------------------|-------------------------------|
| Sec Twp                                   | S. R                                                         | East West                                                                         | County:                            |                            |                      |                                   |                               |
| open and closed, flow                     | ring and shut-in pressu                                      | ormations penetrated. D<br>res, whether shut-in pre<br>ith final chart(s). Attach | ssure reached stati                | c level, hydrosta          | tic pressures, bott  |                                   |                               |
|                                           |                                                              | tain Geophysical Data a<br>r newer AND an image f                                 |                                    | gs must be ema             | iled to kcc-well-lo  | gs@kcc.ks.gov                     | v. Digital electronic log     |
| Drill Stem Tests Taker (Attach Additional |                                                              | Yes No                                                                            |                                    |                            | on (Top), Depth an   |                                   | Sample                        |
| Samples Sent to Geo                       | logical Survey                                               | ☐ Yes ☐ No                                                                        | Nam                                | 9                          |                      | Тор                               | Datum                         |
| Cores Taken<br>Electric Log Run           |                                                              | Yes No                                                                            |                                    |                            |                      |                                   |                               |
| List All E. Logs Run:                     |                                                              |                                                                                   |                                    |                            |                      |                                   |                               |
|                                           |                                                              |                                                                                   |                                    |                            |                      |                                   |                               |
|                                           |                                                              | CASING Report all strings set-c                                                   | RECORD Ne conductor, surface, inte |                            | ion, etc.            |                                   |                               |
| Purpose of String                         | Size Hole<br>Drilled                                         | Size Casing<br>Set (In O.D.)                                                      | Weight<br>Lbs. / Ft.               | Setting<br>Depth           | Type of Cement       | # Sacks<br>Used                   | Type and Percent<br>Additives |
|                                           |                                                              |                                                                                   |                                    |                            |                      |                                   |                               |
|                                           |                                                              |                                                                                   |                                    |                            |                      |                                   |                               |
|                                           |                                                              |                                                                                   |                                    |                            |                      |                                   |                               |
|                                           |                                                              |                                                                                   |                                    |                            |                      |                                   |                               |
|                                           | 5                                                            | ADDITIONAL                                                                        | CEMENTING / SQU                    | EEZE RECORD                |                      |                                   |                               |
| Purpose: Perforate                        | Depth<br>Top Bottom                                          | Type of Cement                                                                    | # Sacks Used                       | Type and Percent Additives |                      |                                   |                               |
| Protect Casing Plug Back TD               |                                                              |                                                                                   |                                    |                            |                      |                                   |                               |
| Plug Off Zone                             |                                                              |                                                                                   |                                    |                            |                      |                                   |                               |
|                                           |                                                              |                                                                                   |                                    |                            | ¬ "                  |                                   |                               |
|                                           | ulic fracturing treatment or<br>otal base fluid of the hydra | n this well?<br>aulic fracturing treatment ex                                     | ceed 350,000 gallons               | Yes<br>?      Yes          |                      | p questions 2 an<br>p question 3) | d 3)                          |
|                                           |                                                              | submitted to the chemical of                                                      | _                                  | Yes                        |                      | out Page Three                    | of the ACO-1)                 |
| Shots Per Foot                            |                                                              | N RECORD - Bridge Plug                                                            |                                    | Acid, Fra                  | cture, Shot, Cement  | Squeeze Record                    | i                             |
| Onots Fer Foot                            | Specify Fo                                                   | ootage of Each Interval Perf                                                      | orated                             | (Aı                        | mount and Kind of Ma | terial Used)                      | Depth                         |
|                                           |                                                              |                                                                                   |                                    |                            |                      |                                   |                               |
|                                           |                                                              |                                                                                   |                                    |                            |                      |                                   |                               |
|                                           |                                                              |                                                                                   |                                    |                            |                      |                                   |                               |
|                                           |                                                              |                                                                                   |                                    |                            |                      |                                   |                               |
|                                           |                                                              |                                                                                   |                                    |                            |                      |                                   |                               |
| TUBING RECORD:                            | Size:                                                        | Set At:                                                                           | Packer At:                         | Liner Run:                 | Yes No               |                                   |                               |
| Date of First, Resumed                    | Production, SWD or ENH                                       | R. Producing Meth                                                                 | nod:                               |                            |                      |                                   |                               |
|                                           |                                                              | Flowing                                                                           |                                    | Gas Lift C                 | Other (Explain)      |                                   |                               |
| Estimated Production<br>Per 24 Hours      | Oil BI                                                       | bls. Gas                                                                          | Mcf Wate                           | er B                       | bls. G               | as-Oil Ratio                      | Gravity                       |
| DISPOSITION                               | ON OF GAS:                                                   | N.                                                                                | METHOD OF COMPLE                   | TION:                      |                      | PRODUCTIO                         | N INTERVAL:                   |
| Vented Solo                               |                                                              | Open Hole                                                                         | Perf. Dually                       | Comp. Cor                  | nmingled             |                                   |                               |
| (If vented, Sui                           | bmit ACO-18.)                                                | Other (Specify)                                                                   | (Submit A                          | (Sub                       | mit ACO-4)           |                                   |                               |