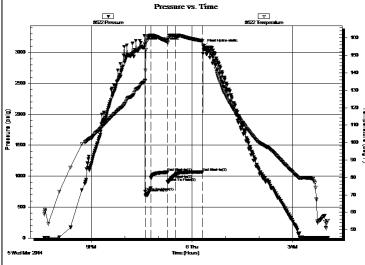

Page Two

| Operator Name:                            |                                                              |                                                                                   | Lease Name:                        |                            |                      | Well #:                           |                               |
|-------------------------------------------|--------------------------------------------------------------|-----------------------------------------------------------------------------------|------------------------------------|----------------------------|----------------------|-----------------------------------|-------------------------------|
| Sec Twp                                   | S. R                                                         | East West                                                                         | County:                            |                            |                      |                                   |                               |
| open and closed, flow                     | ring and shut-in pressu                                      | ormations penetrated. D<br>res, whether shut-in pre<br>ith final chart(s). Attach | ssure reached stati                | c level, hydrosta          | tic pressures, bott  |                                   |                               |
|                                           |                                                              | tain Geophysical Data a<br>r newer AND an image f                                 |                                    | gs must be ema             | iled to kcc-well-lo  | gs@kcc.ks.gov                     | v. Digital electronic log     |
| Drill Stem Tests Taker (Attach Additional |                                                              | Yes No                                                                            |                                    |                            | on (Top), Depth an   |                                   | Sample                        |
| Samples Sent to Geo                       | logical Survey                                               | ☐ Yes ☐ No                                                                        | Nam                                | 9                          |                      | Тор                               | Datum                         |
| Cores Taken<br>Electric Log Run           |                                                              | Yes No                                                                            |                                    |                            |                      |                                   |                               |
| List All E. Logs Run:                     |                                                              |                                                                                   |                                    |                            |                      |                                   |                               |
|                                           |                                                              |                                                                                   |                                    |                            |                      |                                   |                               |
|                                           |                                                              | CASING Report all strings set-c                                                   | RECORD Ne conductor, surface, inte |                            | ion, etc.            |                                   |                               |
| Purpose of String                         | Size Hole<br>Drilled                                         | Size Casing<br>Set (In O.D.)                                                      | Weight<br>Lbs. / Ft.               | Setting<br>Depth           | Type of Cement       | # Sacks<br>Used                   | Type and Percent<br>Additives |
|                                           |                                                              |                                                                                   |                                    |                            |                      |                                   |                               |
|                                           |                                                              |                                                                                   |                                    |                            |                      |                                   |                               |
|                                           |                                                              |                                                                                   |                                    |                            |                      |                                   |                               |
|                                           |                                                              |                                                                                   |                                    |                            |                      |                                   |                               |
|                                           | 5                                                            | ADDITIONAL                                                                        | CEMENTING / SQU                    | EEZE RECORD                |                      |                                   |                               |
| Purpose: Perforate                        | Depth<br>Top Bottom                                          | Type of Cement                                                                    | # Sacks Used                       | Type and Percent Additives |                      |                                   |                               |
| Protect Casing Plug Back TD               |                                                              |                                                                                   |                                    |                            |                      |                                   |                               |
| Plug Off Zone                             |                                                              |                                                                                   |                                    |                            |                      |                                   |                               |
|                                           |                                                              |                                                                                   |                                    |                            | ¬ "                  |                                   |                               |
|                                           | ulic fracturing treatment or<br>otal base fluid of the hydra | n this well?<br>aulic fracturing treatment ex                                     | ceed 350,000 gallons               | Yes<br>?      Yes          |                      | p questions 2 an<br>p question 3) | d 3)                          |
|                                           |                                                              | submitted to the chemical of                                                      | _                                  | Yes                        |                      | out Page Three                    | of the ACO-1)                 |
| Shots Per Foot                            |                                                              | N RECORD - Bridge Plug                                                            |                                    | Acid, Fra                  | cture, Shot, Cement  | Squeeze Record                    | i                             |
| Onots Fer Foot                            | Specify Fo                                                   | ootage of Each Interval Perf                                                      | orated                             | (Aı                        | mount and Kind of Ma | terial Used)                      | Depth                         |
|                                           |                                                              |                                                                                   |                                    |                            |                      |                                   |                               |
|                                           |                                                              |                                                                                   |                                    |                            |                      |                                   |                               |
|                                           |                                                              |                                                                                   |                                    |                            |                      |                                   |                               |
|                                           |                                                              |                                                                                   |                                    |                            |                      |                                   |                               |
|                                           |                                                              |                                                                                   |                                    |                            |                      |                                   |                               |
| TUBING RECORD:                            | Size:                                                        | Set At:                                                                           | Packer At:                         | Liner Run:                 | Yes No               |                                   |                               |
| Date of First, Resumed                    | Production, SWD or ENH                                       | R. Producing Meth                                                                 | nod:                               |                            |                      |                                   |                               |
|                                           |                                                              | Flowing                                                                           |                                    | Gas Lift C                 | Other (Explain)      |                                   |                               |
| Estimated Production<br>Per 24 Hours      | Oil BI                                                       | bls. Gas                                                                          | Mcf Wate                           | er B                       | bls. G               | as-Oil Ratio                      | Gravity                       |
| DISPOSITION                               | ON OF GAS:                                                   | N.                                                                                | METHOD OF COMPLE                   | TION:                      |                      | PRODUCTIO                         | N INTERVAL:                   |
| Vented Solo                               |                                                              | Open Hole                                                                         | Perf. Dually                       | Comp. Cor                  | nmingled             |                                   |                               |
| (If vented, Sui                           | bmit ACO-18.)                                                | Other (Specify)                                                                   | (Submit A                          | (Sub                       | mit ACO-4)           |                                   |                               |