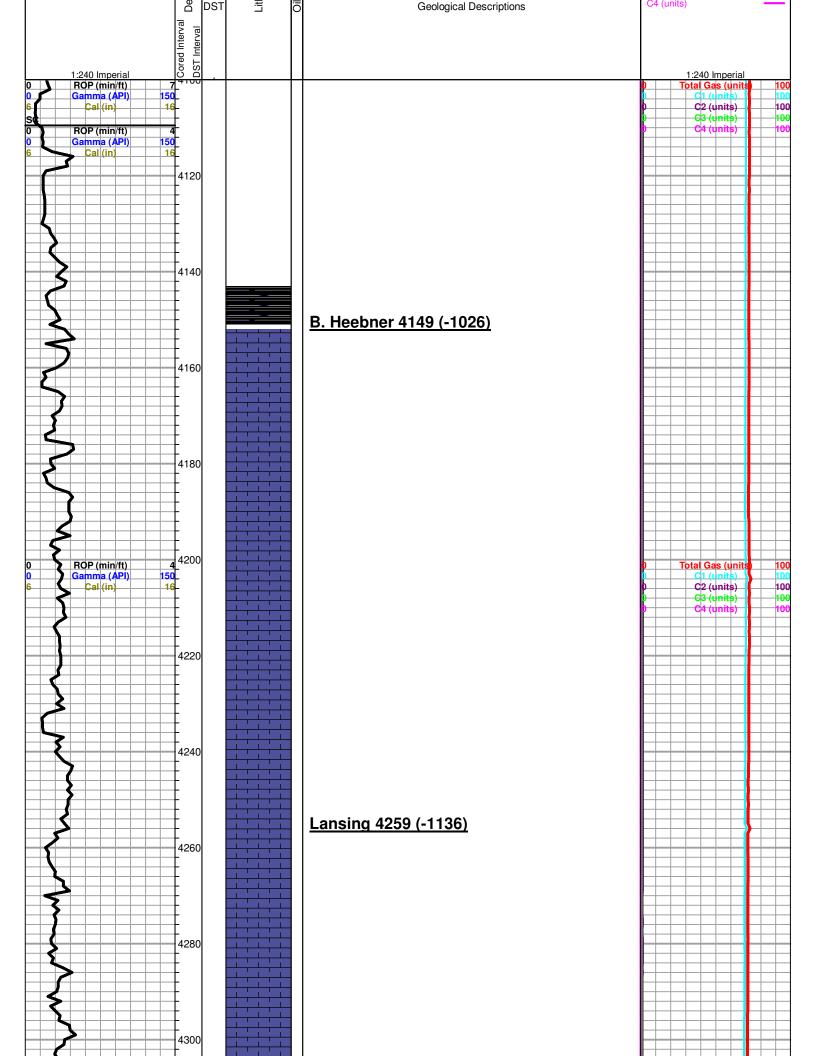

Page Two

| Operator Name:                            |                                                              |                                                                                   | Lease Name:                        |                            |                      | Well #:                           |                               |
|-------------------------------------------|--------------------------------------------------------------|-----------------------------------------------------------------------------------|------------------------------------|----------------------------|----------------------|-----------------------------------|-------------------------------|
| Sec Twp                                   | S. R                                                         | East West                                                                         | County:                            |                            |                      |                                   |                               |
| open and closed, flow                     | ring and shut-in pressu                                      | ormations penetrated. D<br>res, whether shut-in pre<br>ith final chart(s). Attach | ssure reached stati                | c level, hydrosta          | tic pressures, bott  |                                   |                               |
|                                           |                                                              | tain Geophysical Data a<br>r newer AND an image f                                 |                                    | gs must be ema             | iled to kcc-well-lo  | gs@kcc.ks.gov                     | v. Digital electronic log     |
| Drill Stem Tests Taker (Attach Additional |                                                              | Yes No                                                                            |                                    |                            | on (Top), Depth an   |                                   | Sample                        |
| Samples Sent to Geo                       | logical Survey                                               | ☐ Yes ☐ No                                                                        | Nam                                | 9                          |                      | Тор                               | Datum                         |
| Cores Taken<br>Electric Log Run           |                                                              | Yes No                                                                            |                                    |                            |                      |                                   |                               |
| List All E. Logs Run:                     |                                                              |                                                                                   |                                    |                            |                      |                                   |                               |
|                                           |                                                              |                                                                                   |                                    |                            |                      |                                   |                               |
|                                           |                                                              | CASING Report all strings set-c                                                   | RECORD Ne conductor, surface, inte |                            | ion, etc.            |                                   |                               |
| Purpose of String                         | Size Hole<br>Drilled                                         | Size Casing<br>Set (In O.D.)                                                      | Weight<br>Lbs. / Ft.               | Setting<br>Depth           | Type of Cement       | # Sacks<br>Used                   | Type and Percent<br>Additives |
|                                           |                                                              |                                                                                   |                                    |                            |                      |                                   |                               |
|                                           |                                                              |                                                                                   |                                    |                            |                      |                                   |                               |
|                                           |                                                              |                                                                                   |                                    |                            |                      |                                   |                               |
|                                           |                                                              |                                                                                   |                                    |                            |                      |                                   |                               |
|                                           | 5                                                            | ADDITIONAL                                                                        | CEMENTING / SQU                    | EEZE RECORD                |                      |                                   |                               |
| Purpose: Perforate                        | Depth<br>Top Bottom                                          | Type of Cement                                                                    | # Sacks Used                       | Type and Percent Additives |                      |                                   |                               |
| Protect Casing Plug Back TD               |                                                              |                                                                                   |                                    |                            |                      |                                   |                               |
| Plug Off Zone                             |                                                              |                                                                                   |                                    |                            |                      |                                   |                               |
|                                           |                                                              |                                                                                   |                                    |                            | ¬ "                  |                                   |                               |
|                                           | ulic fracturing treatment or<br>otal base fluid of the hydra | n this well?<br>aulic fracturing treatment ex                                     | ceed 350,000 gallons               | Yes<br>?      Yes          |                      | p questions 2 an<br>p question 3) | d 3)                          |
|                                           |                                                              | submitted to the chemical of                                                      | _                                  | Yes                        |                      | out Page Three                    | of the ACO-1)                 |
| Shots Per Foot                            |                                                              | N RECORD - Bridge Plug                                                            |                                    | Acid, Fra                  | cture, Shot, Cement  | Squeeze Record                    | i                             |
| Onots Fer Foot                            | Specify Fo                                                   | ootage of Each Interval Perf                                                      | orated                             | (Aı                        | mount and Kind of Ma | terial Used)                      | Depth                         |
|                                           |                                                              |                                                                                   |                                    |                            |                      |                                   |                               |
|                                           |                                                              |                                                                                   |                                    |                            |                      |                                   |                               |
|                                           |                                                              |                                                                                   |                                    |                            |                      |                                   |                               |
|                                           |                                                              |                                                                                   |                                    |                            |                      |                                   |                               |
|                                           |                                                              |                                                                                   |                                    |                            |                      |                                   |                               |
| TUBING RECORD:                            | Size:                                                        | Set At:                                                                           | Packer At:                         | Liner Run:                 | Yes No               |                                   |                               |
| Date of First, Resumed                    | Production, SWD or ENH                                       | R. Producing Meth                                                                 | nod:                               |                            |                      |                                   |                               |
|                                           |                                                              | Flowing                                                                           |                                    | Gas Lift C                 | Other (Explain)      |                                   |                               |
| Estimated Production<br>Per 24 Hours      | Oil BI                                                       | bls. Gas                                                                          | Mcf Wate                           | er B                       | bls. G               | as-Oil Ratio                      | Gravity                       |
| DISPOSITION                               | ON OF GAS:                                                   | N.                                                                                | METHOD OF COMPLE                   | TION:                      |                      | PRODUCTIO                         | N INTERVAL:                   |
| Vented Solo                               |                                                              | Open Hole                                                                         | Perf. Dually                       | Comp. Cor                  | nmingled             |                                   |                               |
| (If vented, Sui                           | bmit ACO-18.)                                                | Other (Specify)                                                                   | (Submit A                          | (Sub                       | mit ACO-4)           |                                   |                               |