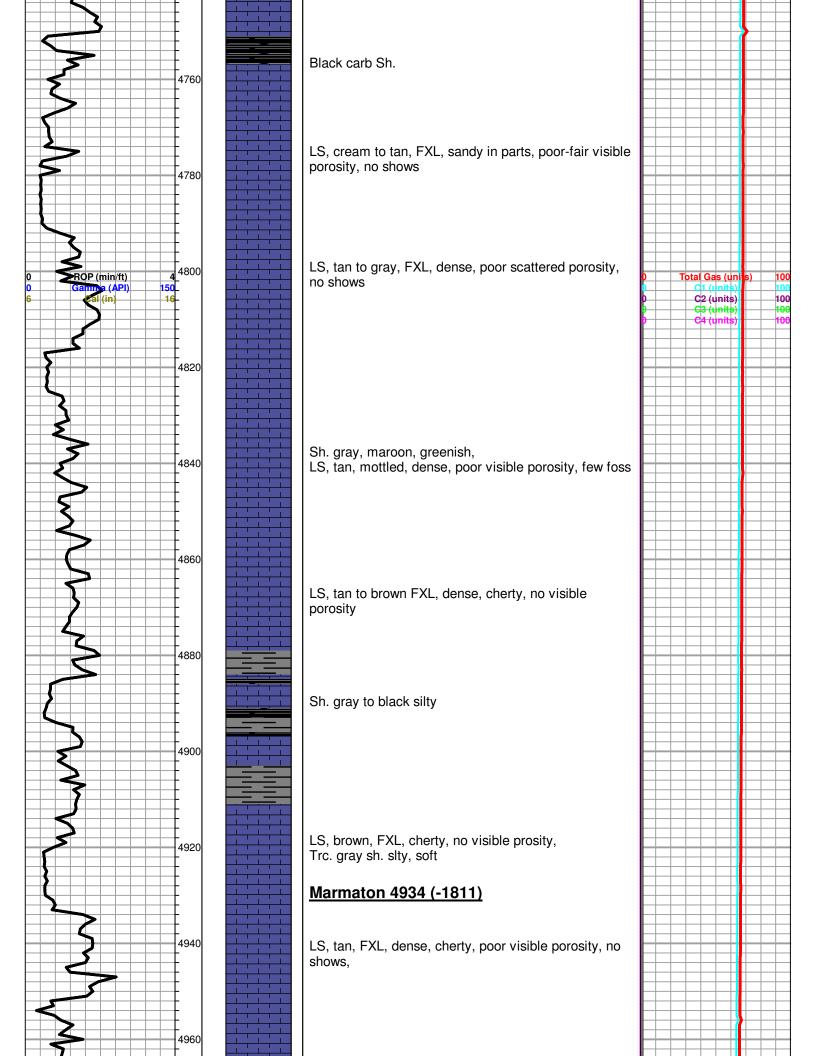

Page Two

| Operator Name:                            |                                                              |                                                                                   | Lease Name:                        |                            |                      | Well #:                           |                               |
|-------------------------------------------|--------------------------------------------------------------|-----------------------------------------------------------------------------------|------------------------------------|----------------------------|----------------------|-----------------------------------|-------------------------------|
| Sec Twp                                   | S. R                                                         | East West                                                                         | County:                            |                            |                      |                                   |                               |
| open and closed, flow                     | ring and shut-in pressu                                      | ormations penetrated. D<br>res, whether shut-in pre<br>ith final chart(s). Attach | ssure reached stati                | c level, hydrosta          | tic pressures, bott  |                                   |                               |
|                                           |                                                              | tain Geophysical Data a<br>r newer AND an image f                                 |                                    | gs must be ema             | iled to kcc-well-lo  | gs@kcc.ks.gov                     | v. Digital electronic log     |
| Drill Stem Tests Taker (Attach Additional |                                                              | Yes No                                                                            |                                    |                            | on (Top), Depth an   |                                   | Sample                        |
| Samples Sent to Geo                       | logical Survey                                               | ☐ Yes ☐ No                                                                        | Nam                                | 9                          |                      | Тор                               | Datum                         |
| Cores Taken<br>Electric Log Run           |                                                              | Yes No                                                                            |                                    |                            |                      |                                   |                               |
| List All E. Logs Run:                     |                                                              |                                                                                   |                                    |                            |                      |                                   |                               |
|                                           |                                                              |                                                                                   |                                    |                            |                      |                                   |                               |
|                                           |                                                              | CASING Report all strings set-c                                                   | RECORD Ne conductor, surface, inte |                            | ion, etc.            |                                   |                               |
| Purpose of String                         | Size Hole<br>Drilled                                         | Size Casing<br>Set (In O.D.)                                                      | Weight<br>Lbs. / Ft.               | Setting<br>Depth           | Type of Cement       | # Sacks<br>Used                   | Type and Percent<br>Additives |
|                                           |                                                              |                                                                                   |                                    |                            |                      |                                   |                               |
|                                           |                                                              |                                                                                   |                                    |                            |                      |                                   |                               |
|                                           |                                                              |                                                                                   |                                    |                            |                      |                                   |                               |
|                                           |                                                              |                                                                                   |                                    |                            |                      |                                   |                               |
|                                           | 5                                                            | ADDITIONAL                                                                        | CEMENTING / SQU                    | EEZE RECORD                |                      |                                   |                               |
| Purpose: Perforate                        | Depth<br>Top Bottom                                          | Type of Cement                                                                    | # Sacks Used                       | Type and Percent Additives |                      |                                   |                               |
| Protect Casing Plug Back TD               |                                                              |                                                                                   |                                    |                            |                      |                                   |                               |
| Plug Off Zone                             |                                                              |                                                                                   |                                    |                            |                      |                                   |                               |
|                                           |                                                              |                                                                                   |                                    |                            | ¬ "                  |                                   |                               |
|                                           | ulic fracturing treatment or<br>otal base fluid of the hydra | n this well?<br>aulic fracturing treatment ex                                     | ceed 350,000 gallons               | Yes<br>?      Yes          |                      | p questions 2 an<br>p question 3) | d 3)                          |
|                                           |                                                              | submitted to the chemical of                                                      | _                                  | Yes                        |                      | out Page Three                    | of the ACO-1)                 |
| Shots Per Foot                            |                                                              | N RECORD - Bridge Plug                                                            |                                    | Acid, Fra                  | cture, Shot, Cement  | Squeeze Record                    | i                             |
| Onots Fer Foot                            | Specify Fo                                                   | ootage of Each Interval Perf                                                      | orated                             | (Aı                        | mount and Kind of Ma | terial Used)                      | Depth                         |
|                                           |                                                              |                                                                                   |                                    |                            |                      |                                   |                               |
|                                           |                                                              |                                                                                   |                                    |                            |                      |                                   |                               |
|                                           |                                                              |                                                                                   |                                    |                            |                      |                                   |                               |
|                                           |                                                              |                                                                                   |                                    |                            |                      |                                   |                               |
|                                           |                                                              |                                                                                   |                                    |                            |                      |                                   |                               |
| TUBING RECORD:                            | Size:                                                        | Set At:                                                                           | Packer At:                         | Liner Run:                 | Yes No               |                                   |                               |
| Date of First, Resumed                    | Production, SWD or ENH                                       | R. Producing Meth                                                                 | nod:                               |                            |                      |                                   |                               |
|                                           |                                                              | Flowing                                                                           |                                    | Gas Lift C                 | Other (Explain)      |                                   |                               |
| Estimated Production<br>Per 24 Hours      | Oil BI                                                       | bls. Gas                                                                          | Mcf Wate                           | er B                       | bls. G               | as-Oil Ratio                      | Gravity                       |
| DISPOSITION                               | ON OF GAS:                                                   | N.                                                                                | METHOD OF COMPLE                   | TION:                      |                      | PRODUCTIO                         | N INTERVAL:                   |
| Vented Solo                               |                                                              | Open Hole                                                                         | Perf. Dually                       | Comp. Cor                  | nmingled             |                                   |                               |
| (If vented, Sui                           | bmit ACO-18.)                                                | Other (Specify)                                                                   | (Submit A                          | (Sub                       | mit ACO-4)           |                                   |                               |