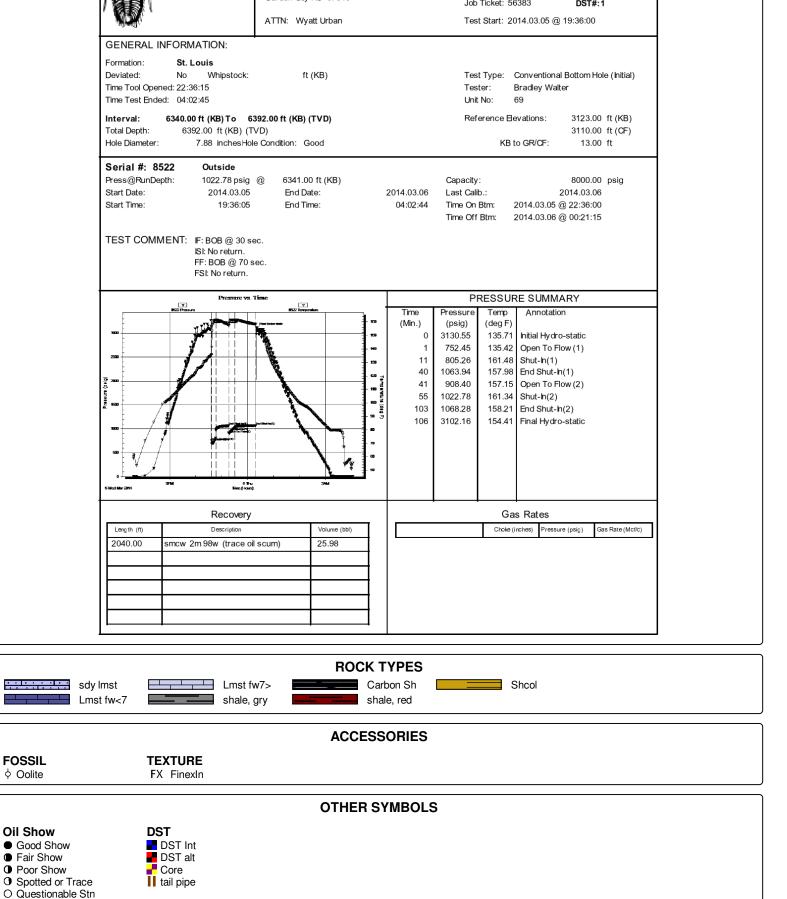

Page Two

| Operator Name:                            |                                                              |                                                                                   | Lease Name:                        |                            |                      | Well #:                           |                               |
|-------------------------------------------|--------------------------------------------------------------|-----------------------------------------------------------------------------------|------------------------------------|----------------------------|----------------------|-----------------------------------|-------------------------------|
| Sec Twp                                   | S. R                                                         | East West                                                                         | County:                            |                            |                      |                                   |                               |
| open and closed, flow                     | ring and shut-in pressu                                      | ormations penetrated. D<br>res, whether shut-in pre<br>ith final chart(s). Attach | ssure reached stati                | c level, hydrosta          | tic pressures, bott  |                                   |                               |
|                                           |                                                              | tain Geophysical Data a<br>r newer AND an image f                                 |                                    | gs must be ema             | iled to kcc-well-lo  | gs@kcc.ks.gov                     | v. Digital electronic log     |
| Drill Stem Tests Taker (Attach Additional |                                                              | Yes No                                                                            |                                    |                            | on (Top), Depth an   |                                   | Sample                        |
| Samples Sent to Geo                       | logical Survey                                               | ☐ Yes ☐ No                                                                        | Nam                                | 9                          |                      | Тор                               | Datum                         |
| Cores Taken<br>Electric Log Run           |                                                              | Yes No                                                                            |                                    |                            |                      |                                   |                               |
| List All E. Logs Run:                     |                                                              |                                                                                   |                                    |                            |                      |                                   |                               |
|                                           |                                                              |                                                                                   |                                    |                            |                      |                                   |                               |
|                                           |                                                              | CASING Report all strings set-c                                                   | RECORD Ne conductor, surface, inte |                            | ion, etc.            |                                   |                               |
| Purpose of String                         | Size Hole<br>Drilled                                         | Size Casing<br>Set (In O.D.)                                                      | Weight<br>Lbs. / Ft.               | Setting<br>Depth           | Type of Cement       | # Sacks<br>Used                   | Type and Percent<br>Additives |
|                                           |                                                              |                                                                                   |                                    |                            |                      |                                   |                               |
|                                           |                                                              |                                                                                   |                                    |                            |                      |                                   |                               |
|                                           |                                                              |                                                                                   |                                    |                            |                      |                                   |                               |
|                                           |                                                              |                                                                                   |                                    |                            |                      |                                   |                               |
|                                           | 5                                                            | ADDITIONAL                                                                        | CEMENTING / SQU                    | EEZE RECORD                |                      |                                   |                               |
| Purpose: Perforate                        | Depth<br>Top Bottom                                          | Type of Cement                                                                    | # Sacks Used                       | Type and Percent Additives |                      |                                   |                               |
| Protect Casing Plug Back TD               |                                                              |                                                                                   |                                    |                            |                      |                                   |                               |
| Plug Off Zone                             |                                                              |                                                                                   |                                    |                            |                      |                                   |                               |
|                                           |                                                              |                                                                                   |                                    |                            | ¬ "                  |                                   |                               |
|                                           | ulic fracturing treatment or<br>otal base fluid of the hydra | n this well?<br>aulic fracturing treatment ex                                     | ceed 350,000 gallons               | Yes<br>?      Yes          |                      | p questions 2 an<br>p question 3) | d 3)                          |
|                                           |                                                              | submitted to the chemical of                                                      | _                                  | Yes                        |                      | out Page Three                    | of the ACO-1)                 |
| Shots Per Foot                            |                                                              | N RECORD - Bridge Plug                                                            |                                    | Acid, Fra                  | cture, Shot, Cement  | Squeeze Record                    | i                             |
| Onots Fer Foot                            | Specify Fo                                                   | ootage of Each Interval Perf                                                      | orated                             | (Aı                        | mount and Kind of Ma | terial Used)                      | Depth                         |
|                                           |                                                              |                                                                                   |                                    |                            |                      |                                   |                               |
|                                           |                                                              |                                                                                   |                                    |                            |                      |                                   |                               |
|                                           |                                                              |                                                                                   |                                    |                            |                      |                                   |                               |
|                                           |                                                              |                                                                                   |                                    |                            |                      |                                   |                               |
|                                           |                                                              |                                                                                   |                                    |                            |                      |                                   |                               |
| TUBING RECORD:                            | Size:                                                        | Set At:                                                                           | Packer At:                         | Liner Run:                 | Yes No               |                                   |                               |
| Date of First, Resumed                    | Production, SWD or ENH                                       | R. Producing Meth                                                                 | nod:                               |                            |                      |                                   |                               |
|                                           |                                                              | Flowing                                                                           |                                    | Gas Lift C                 | Other (Explain)      |                                   |                               |
| Estimated Production<br>Per 24 Hours      | Oil BI                                                       | bls. Gas                                                                          | Mcf Wate                           | er B                       | bls. G               | as-Oil Ratio                      | Gravity                       |
| DISPOSITION                               | ON OF GAS:                                                   | N.                                                                                | METHOD OF COMPLE                   | TION:                      |                      | PRODUCTIO                         | N INTERVAL:                   |
| Vented Solo                               |                                                              | Open Hole                                                                         | Perf. Dually                       | Comp. Cor                  | nmingled             |                                   |                               |
| (If vented, Sui                           | bmit ACO-18.)                                                | Other (Specify)                                                                   | (Submit A                          | (Sub                       | mit ACO-4)           |                                   |                               |