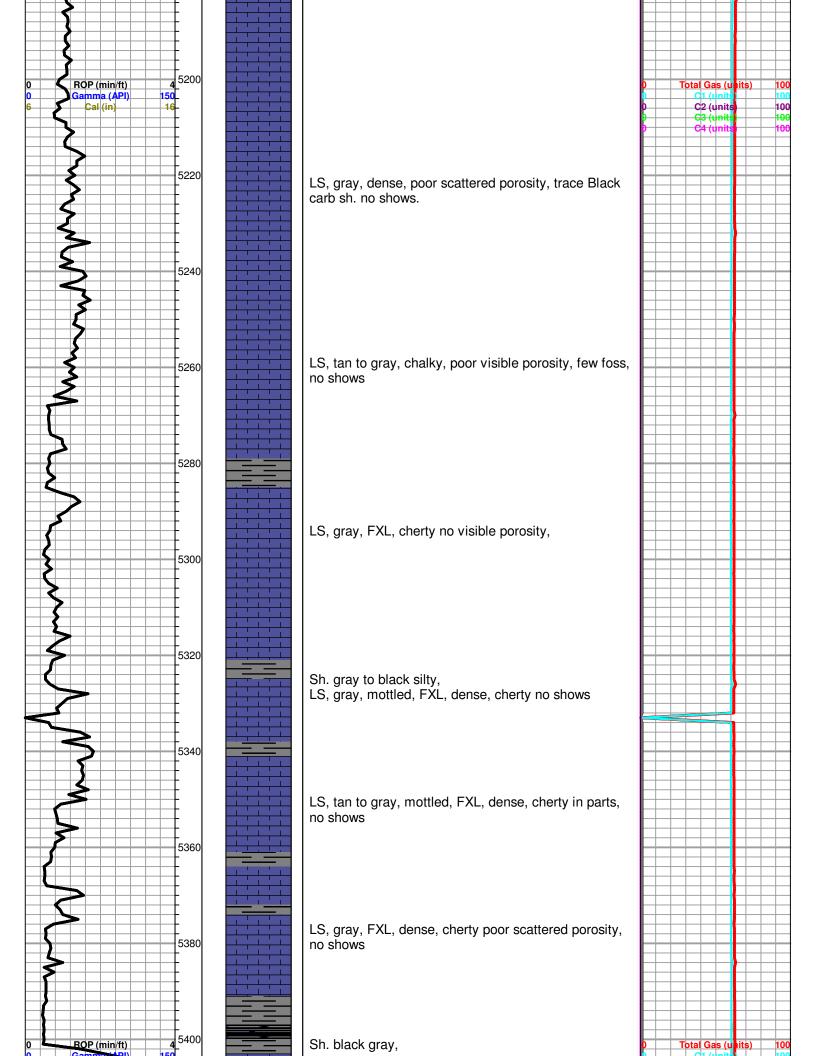

Page Two

| Operator Name:                            |                                                              |                                                                                   | Lease Name:                        |                            |                      | Well #:                           |                               |
|-------------------------------------------|--------------------------------------------------------------|-----------------------------------------------------------------------------------|------------------------------------|----------------------------|----------------------|-----------------------------------|-------------------------------|
| Sec Twp                                   | S. R                                                         | East West                                                                         | County:                            |                            |                      |                                   |                               |
| open and closed, flow                     | ring and shut-in pressu                                      | ormations penetrated. D<br>res, whether shut-in pre<br>ith final chart(s). Attach | ssure reached stati                | c level, hydrosta          | tic pressures, bott  |                                   |                               |
|                                           |                                                              | tain Geophysical Data a<br>r newer AND an image f                                 |                                    | gs must be ema             | iled to kcc-well-lo  | gs@kcc.ks.gov                     | v. Digital electronic log     |
| Drill Stem Tests Taker (Attach Additional |                                                              | Yes No                                                                            |                                    |                            | on (Top), Depth an   |                                   | Sample                        |
| Samples Sent to Geo                       | logical Survey                                               | ☐ Yes ☐ No                                                                        | Nam                                | 9                          |                      | Тор                               | Datum                         |
| Cores Taken<br>Electric Log Run           |                                                              | Yes No                                                                            |                                    |                            |                      |                                   |                               |
| List All E. Logs Run:                     |                                                              |                                                                                   |                                    |                            |                      |                                   |                               |
|                                           |                                                              |                                                                                   |                                    |                            |                      |                                   |                               |
|                                           |                                                              | CASING Report all strings set-c                                                   | RECORD Ne conductor, surface, inte |                            | ion, etc.            |                                   |                               |
| Purpose of String                         | Size Hole<br>Drilled                                         | Size Casing<br>Set (In O.D.)                                                      | Weight<br>Lbs. / Ft.               | Setting<br>Depth           | Type of Cement       | # Sacks<br>Used                   | Type and Percent<br>Additives |
|                                           |                                                              |                                                                                   |                                    |                            |                      |                                   |                               |
|                                           |                                                              |                                                                                   |                                    |                            |                      |                                   |                               |
|                                           |                                                              |                                                                                   |                                    |                            |                      |                                   |                               |
|                                           |                                                              |                                                                                   |                                    |                            |                      |                                   |                               |
|                                           | 5                                                            | ADDITIONAL                                                                        | CEMENTING / SQU                    | EEZE RECORD                |                      |                                   |                               |
| Purpose: Perforate                        | Depth<br>Top Bottom                                          | Type of Cement                                                                    | # Sacks Used                       | Type and Percent Additives |                      |                                   |                               |
| Protect Casing Plug Back TD               |                                                              |                                                                                   |                                    |                            |                      |                                   |                               |
| Plug Off Zone                             |                                                              |                                                                                   |                                    |                            |                      |                                   |                               |
|                                           |                                                              |                                                                                   |                                    |                            | ¬ "                  |                                   |                               |
|                                           | ulic fracturing treatment or<br>otal base fluid of the hydra | n this well?<br>aulic fracturing treatment ex                                     | ceed 350,000 gallons               | Yes<br>?      Yes          |                      | p questions 2 an<br>p question 3) | d 3)                          |
|                                           |                                                              | submitted to the chemical of                                                      | _                                  | Yes                        |                      | out Page Three                    | of the ACO-1)                 |
| Shots Per Foot                            |                                                              | N RECORD - Bridge Plug                                                            |                                    | Acid, Fra                  | cture, Shot, Cement  | Squeeze Record                    | i                             |
| Onots Fer Foot                            | Specify Fo                                                   | ootage of Each Interval Perf                                                      | orated                             | (Aı                        | mount and Kind of Ma | terial Used)                      | Depth                         |
|                                           |                                                              |                                                                                   |                                    |                            |                      |                                   |                               |
|                                           |                                                              |                                                                                   |                                    |                            |                      |                                   |                               |
|                                           |                                                              |                                                                                   |                                    |                            |                      |                                   |                               |
|                                           |                                                              |                                                                                   |                                    |                            |                      |                                   |                               |
|                                           |                                                              |                                                                                   |                                    |                            |                      |                                   |                               |
| TUBING RECORD:                            | Size:                                                        | Set At:                                                                           | Packer At:                         | Liner Run:                 | Yes No               |                                   |                               |
| Date of First, Resumed                    | Production, SWD or ENH                                       | R. Producing Meth                                                                 | nod:                               |                            |                      |                                   |                               |
|                                           |                                                              | Flowing                                                                           |                                    | Gas Lift C                 | Other (Explain)      |                                   |                               |
| Estimated Production<br>Per 24 Hours      | Oil BI                                                       | bls. Gas                                                                          | Mcf Wate                           | er B                       | bls. G               | as-Oil Ratio                      | Gravity                       |
| DISPOSITION                               | ON OF GAS:                                                   | N.                                                                                | METHOD OF COMPLE                   | TION:                      |                      | PRODUCTIO                         | N INTERVAL:                   |
| Vented Solo                               |                                                              | Open Hole                                                                         | Perf. Dually                       | Comp. Cor                  | nmingled             |                                   |                               |
| (If vented, Sui                           | bmit ACO-18.)                                                | Other (Specify)                                                                   | (Submit A                          | (Sub                       | mit ACO-4)           |                                   |                               |