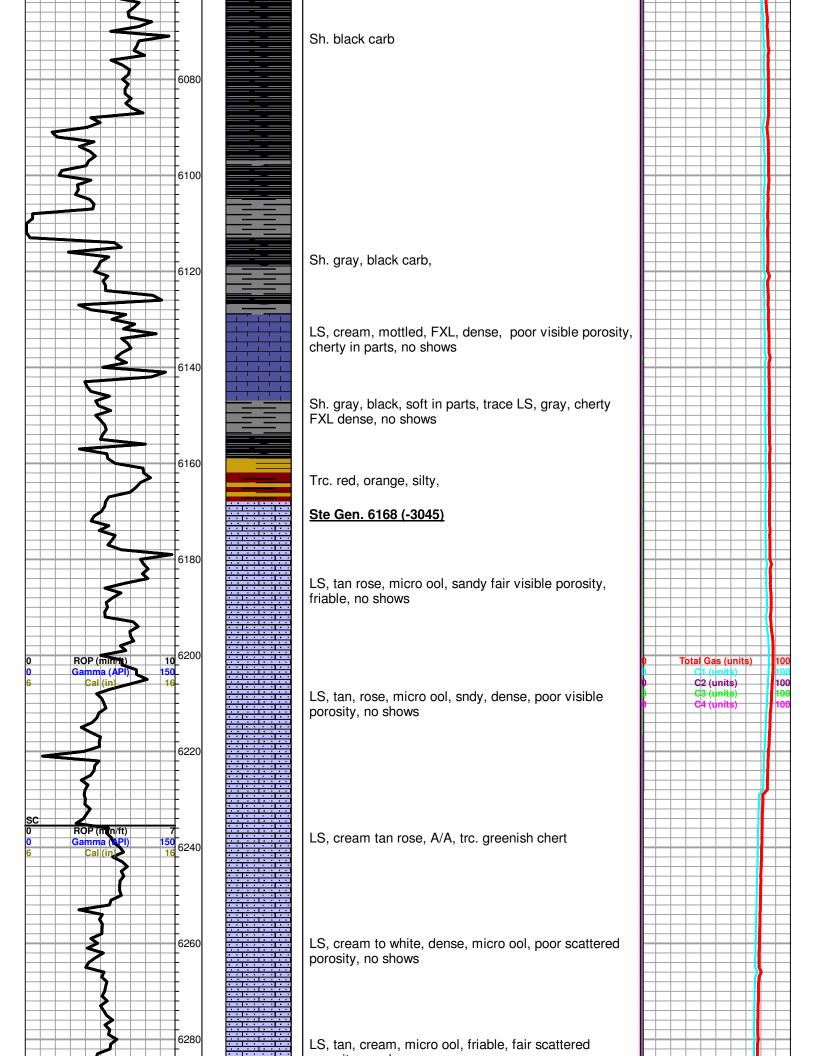

3169      | 6301     | -3178   | 6285            | -3162     | -7        | -16             | 6297  | -3180     | 11        | 2      |
| St. Louis B | 6368          | -3245      | 6362     | -3239   | 6372            | -3249     | 4         | 10              | 6347  | -3230     | -15       | -9     |
| RTD         | 6452          | -3329      | 6450     | -3327   | 6500            | -3377     | 48        | 50              | 6500  | -3383     | 54        | 56     |
| LTD         | 6449          | -3326      | 6450     | -3327   | 6499            | -3376     | 50        | 49              | 6506  | -3389     | 63        | 62     |



#### DRILL STEM TEST REPORT

Palmer Oil, Inc.

23 32s 37w Stevens, KS

3118 Cummings Rd.

Willis 23-9





D Dead Oil Stn
■ Fluorescence
★ Gas

























#### DRILL STEM TEST REPORT

Palmer Oil, Inc.

23 32s 37w Stevens, KS

Willis 23-9

Job Ticket: 56383

DST#: 1

ATTN: Wyatt Urban

3118 Cummings Rd.

Garden City KS 67846

Test Start: 2014.03.05 @ 19:36:00

#### **GENERAL INFORMATION:**

Formation: St. Louis

Deviated: No Whipstock: ft (KB) Test Type: Conventional Bottom Hole (Initial)

Time Tool Opened: 22:36:15 Time Test Ended: 04:02:45

Interval: 6340.00 ft (KB) To 6392.00 ft (KB) (TVD)

Total Depth: 6392.00 ft (KB) (TVD)

Hole Diameter: 7.88 inches Hole Condition: Good

Tester: Bradley Walter

Unit No: 69

Reference Elevations: 3123.00 ft (KB)

3110.00 ft (CF)

KB to GR/CF: 13.00 ft

Serial #: 8522 Outside

Press@RunDepth: 1022.78 psig @ 6341.00 ft (KB) Capacity: 8000.00 psig

 Start Date:
 2014.03.05
 End Date:
 2014.03.06
 Last