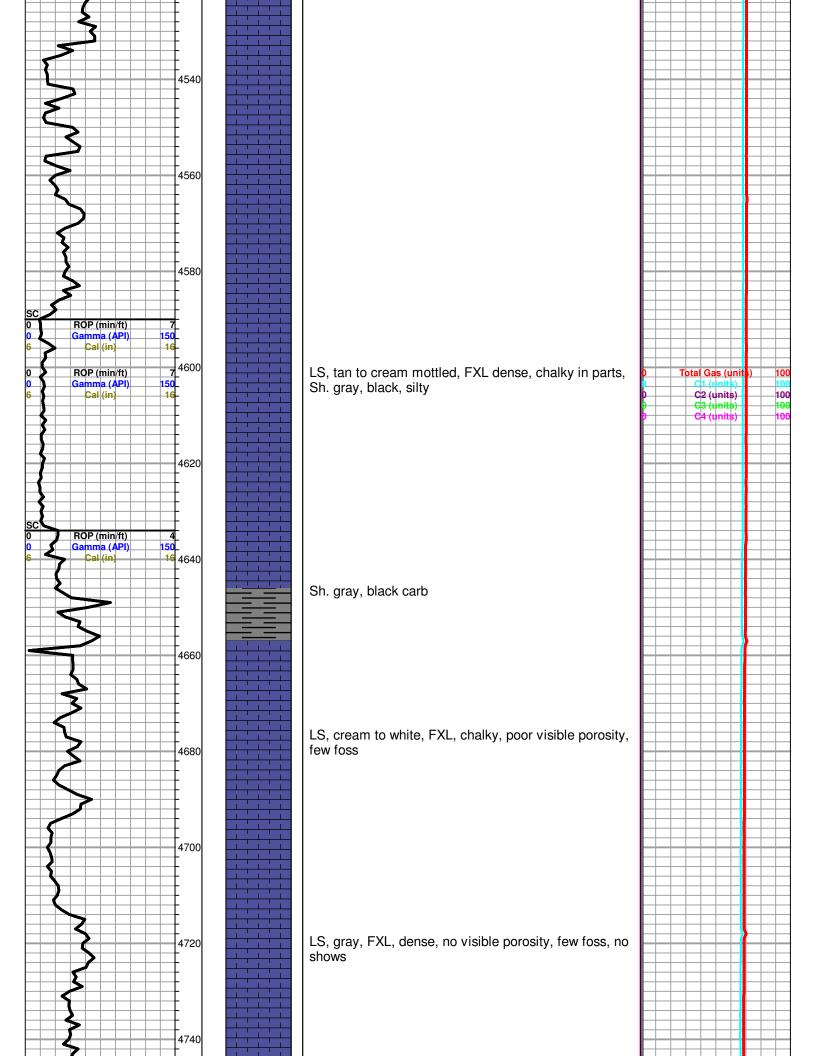

Page Two

| Operator Name:                            |                                                              |                                                                                   | Lease Name:                        |                            |                      | Well #:                           |                               |
|-------------------------------------------|--------------------------------------------------------------|-----------------------------------------------------------------------------------|------------------------------------|----------------------------|----------------------|-----------------------------------|-------------------------------|
| Sec Twp                                   | S. R                                                         | East West                                                                         | County:                            |                            |                      |                                   |                               |
| open and closed, flow                     | ring and shut-in pressu                                      | ormations penetrated. D<br>res, whether shut-in pre<br>ith final chart(s). Attach | ssure reached stati                | c level, hydrosta          | tic pressures, bott  |                                   |                               |
|                                           |                                                              | tain Geophysical Data a<br>r newer AND an image f                                 |                                    | gs must be ema             | iled to kcc-well-lo  | gs@kcc.ks.gov                     | v. Digital electronic log     |
| Drill Stem Tests Taker (Attach Additional |                                                              | Yes No                                                                            |                                    |                            | on (Top), Depth an   |                                   | Sample                        |
| Samples Sent to Geo                       | logical Survey                                               | ☐ Yes ☐ No                                                                        | Nam                                | 9                          |                      | Тор                               | Datum                         |
| Cores Taken<br>Electric Log Run           |                                                              | Yes No                                                                            |                                    |                            |                      |                                   |                               |
| List All E. Logs Run:                     |                                                              |                                                                                   |                                    |                            |                      |                                   |                               |
|                                           |                                                              |                                                                                   |                                    |                            |                      |                                   |                               |
|                                           |                                                              | CASING Report all strings set-c                                                   | RECORD Ne conductor, surface, inte |                            | ion, etc.            |                                   |                               |
| Purpose of String                         | Size Hole<br>Drilled                                         | Size Casing<br>Set (In O.D.)                                                      | Weight<br>Lbs. / Ft.               | Setting<br>Depth           | Type of Cement       | # Sacks<br>Used                   | Type and Percent<br>Additives |
|                                           |                                                              |                                                                                   |                                    |                            |                      |                                   |                               |
|                                           |                                                              |                                                                                   |                                    |                            |                      |                                   |                               |
|                                           |                                                              |                                                                                   |                                    |                            |                      |                                   |                               |
|                                           |                                                              |                                                                                   |                                    |                            |                      |                                   |                               |
|                                           | 5                                                            | ADDITIONAL                                                                        | CEMENTING / SQU                    | EEZE RECORD                |                      |                                   |                               |
| Purpose: Perforate                        | Depth<br>Top Bottom                                          | Type of Cement                                                                    | # Sacks Used                       | Type and Percent Additives |                      |                                   |                               |
| Protect Casing Plug Back TD               |                                                              |                                                                                   |                                    |                            |                      |                                   |                               |
| Plug Off Zone                             |                                                              |                                                                                   |                                    |                            |                      |                                   |                               |
|                                           |                                                              |                                                                                   |                                    |                            | ¬ "                  |                                   |                               |
|                                           | ulic fracturing treatment or<br>otal base fluid of the hydra | n this well?<br>aulic fracturing treatment ex                                     | ceed 350,000 gallons               | Yes<br>?      Yes          |                      | p questions 2 an<br>p question 3) | d 3)                          |
|                                           |                                                              | submitted to the chemical of                                                      | _                                  | Yes                        |                      | out Page Three                    | of the ACO-1)                 |
| Shots Per Foot                            |                                                              | N RECORD - Bridge Plug                                                            |                                    | Acid, Fra                  | cture, Shot, Cement  | Squeeze Record                    | i                             |
| Onots Fer Foot                            | Specify Fo                                                   | ootage of Each Interval Perf                                                      | orated                             | (Aı                        | mount and Kind of Ma | terial Used)                      | Depth                         |
|                                           |                                                              |                                                                                   |                                    |                            |                      |                                   |                               |
|                                           |                                                              |                                                                                   |                                    |                            |                      |                                   |                               |
|                                           |                                                              |                                                                                   |                                    |                            |                      |                                   |                               |
|                                           |                                                              |                                                                                   |                                    |                            |                      |                                   |                               |
|                                           |                                                              |                                                                                   |                                    |                            |                      |                                   |                               |
| TUBING RECORD:                            | Size:                                                        | Set At:                                                                           | Packer At:                         | Liner Run:                 | Yes No               |                                   |                               |
| Date of First, Resumed                    | Production, SWD or ENH                                       | R. Producing Meth                                                                 | nod:                               |                            |                      |                                   |                               |
|                                           |                                                              | Flowing                                                                           |                                    | Gas Lift C                 | Other (Explain)      |                                   |                               |
| Estimated Production<br>Per 24 Hours      | Oil BI                                                       | bls. Gas                                                                          | Mcf Wate                           | er B                       | bls. G               | as-Oil Ratio                      | Gravity                       |
| DISPOSITION                               | ON OF GAS:                                                   | N.                                                                                | METHOD OF COMPLE                   | TION:                      |                      | PRODUCTIO                         | N INTERVAL:                   |
| Vented Solo                               |                                                              | Open Hole                                                                         | Perf. Dually                       | Comp. Cor                  | nmingled             |                                   |                               |
| (If vented, Sui                           | bmit ACO-18.)                                                | Other (Specify)                                                                   | (Submit A                          | (Sub                       | mit ACO-4)           |                                   |                               |