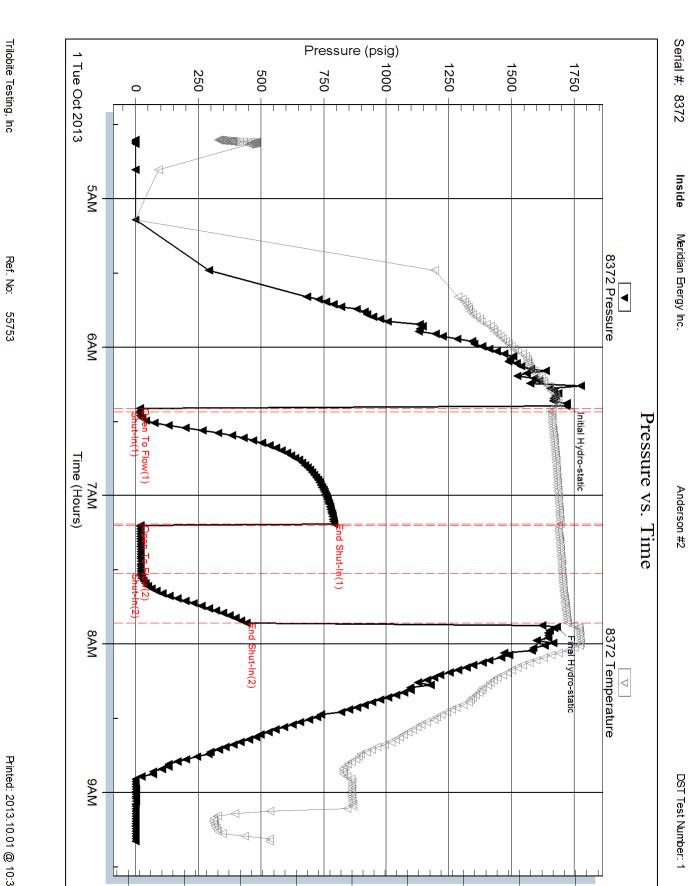

Page Two

| Operator Name:                                   |                                                |                                                                                      | Lease Name: _                                 |                                     |                            | Well #:          |                       |            |
|--------------------------------------------------|------------------------------------------------|--------------------------------------------------------------------------------------|-----------------------------------------------|-------------------------------------|----------------------------|------------------|-----------------------|------------|
| Sec Twp                                          | S. R                                           | East West                                                                            | County:                                       |                                     |                            |                  |                       |            |
| open and closed, flow<br>and flow rates if gas t | ving and shut-in presson surface test, along w | formations penetrated. I<br>ures, whether shut-in pro<br>vith final chart(s). Attach | essure reached stati<br>n extra sheet if more | c level, hydrosta<br>space is neede | itic pressures, bott<br>d. | tom hole tempe   | erature, fluid r      | recovery,  |
|                                                  |                                                | otain Geophysical Data a<br>or newer AND an image                                    |                                               | egs must be ema                     | ailed to kcc-well-lo       | gs@kcc.ks.gov    | n. Digital elec       | tronic log |
| Drill Stem Tests Taken (Attach Additional        | •                                              | Yes No                                                                               |                                               | _                                   | on (Top), Depth ar         |                  | Samp                  |            |
| Samples Sent to Geo                              | ological Survey                                | ☐ Yes ☐ No                                                                           | Nam                                           | e                                   |                            | Тор              | Datur                 | m          |
| Cores Taken<br>Electric Log Run                  |                                                | ☐ Yes ☐ No<br>☐ Yes ☐ No                                                             |                                               |                                     |                            |                  |                       |            |
| List All E. Logs Run:                            |                                                |                                                                                      |                                               |                                     |                            |                  |                       |            |
|                                                  |                                                | CASING                                                                               | RECORD Ne                                     | ew Used                             |                            |                  |                       |            |
|                                                  |                                                | Report all strings set-                                                              | conductor, surface, inte                      | ermediate, product                  | ion, etc.                  |                  |                       |            |
| Purpose of String                                | Size Hole<br>Drilled                           | Size Casing<br>Set (In O.D.)                                                         | Weight<br>Lbs. / Ft.                          | Setting<br>Depth                    | Type of<br>Cement          | # Sacks<br>Used  | Type and P<br>Additiv |            |
|                                                  |                                                |                                                                                      |                                               |                                     |                            |                  |                       |            |
|                                                  |                                                |                                                                                      |                                               |                                     |                            |                  |                       |            |
|                                                  |                                                |                                                                                      |                                               |                                     |                            |                  |                       |            |
|                                                  |                                                | ADDITIONAL                                                                           | OFMENTING / OOL                               |                                     |                            |                  |                       |            |
| Purpose:                                         | Depth                                          |                                                                                      | CEMENTING / SQL                               | JEEZE RECORD                        |                            | araant Additiraa |                       |            |
| Perforate                                        | Top Bottom                                     | Type of Cement                                                                       | # Sacks Used                                  |                                     | Type and F                 | ercent Additives |                       |            |
| Protect Casing Plug Back TD                      |                                                |                                                                                      |                                               |                                     |                            |                  |                       |            |
| Plug Off Zone                                    |                                                |                                                                                      |                                               |                                     |                            |                  |                       |            |
| Did vou perform a hydra                          | ulic fracturing treatment o                    | on this well?                                                                        |                                               | Yes                                 | No (If No, ski             | p questions 2 ar | nd 3)                 |            |
|                                                  | =                                              | raulic fracturing treatment ex                                                       | xceed 350,000 gallons                         |                                     | = ' '                      | p question 3)    | ,                     |            |
| Was the hydraulic fractu                         | ring treatment information                     | n submitted to the chemical                                                          | disclosure registry?                          | Yes                                 | No (If No, fill            | out Page Three   | of the ACO-1)         |            |
| Shots Per Foot                                   |                                                | ON RECORD - Bridge Plug<br>Footage of Each Interval Per                              |                                               |                                     | cture, Shot, Cement        |                  |                       | Depth      |
|                                                  | Сроспу Г                                       | octago of Laon morvar i or                                                           | ioratou                                       | (>1                                 | mount and rand or ma       | teriar Good)     |                       | Борит      |
|                                                  |                                                |                                                                                      |                                               |                                     |                            |                  |                       |            |
|                                                  |                                                |                                                                                      |                                               |                                     |                            |                  |                       |            |
|                                                  |                                                |                                                                                      |                                               |                                     |                            |                  |                       |            |
|                                                  |                                                |                                                                                      |                                               |                                     |                            |                  |                       |            |
| TUBING RECORD:                                   | Size:                                          | Set At:                                                                              | Packer At:                                    | Liner Run:                          | Yes No                     |                  |                       |            |
| Date of First, Resumed                           | Production, SWD or EN                          |                                                                                      |                                               |                                     |                            |                  |                       |            |
| Fotimeted Device C                               | 0" -                                           | Flowing                                                                              |                                               |                                     | Other (Explain)            | ) O" D "         |                       |            |
| Estimated Production<br>Per 24 Hours             | Oil E                                          | Bbls. Gas                                                                            | Mcf Wate                                      | er B                                | bls. G                     | Gas-Oil Ratio    | Gr<br>                | ravity     |
| DISPOSITI                                        | ON OF GAS:                                     | 1                                                                                    | METHOD OF COMPLE                              | ETION:                              |                            | PRODUCTIO        | ON INTERVAL:          |            |
| Vented Sold                                      |                                                | Open Hole                                                                            | Perf. Dually                                  | Comp. Con                           | mmingled                   |                  |                       |            |
|                                                  | bmit ACO-18.)                                  | Other (Specify)                                                                      | (Submit )                                     | ACO-5) (Sub                         | omit ACO-4)                |                  |                       |            |