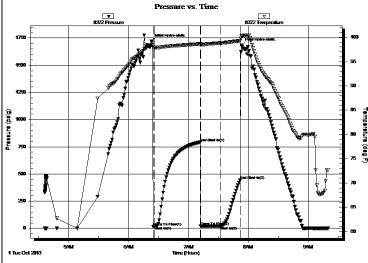

Page Two

| Operator Name:                                   |                                                |                                                                                      | Lease Name: _                                 |                                     |                            | Well #:          |                       |            |
|--------------------------------------------------|------------------------------------------------|--------------------------------------------------------------------------------------|-----------------------------------------------|-------------------------------------|----------------------------|------------------|-----------------------|------------|
| Sec Twp                                          | S. R                                           | East West                                                                            | County:                                       |                                     |                            |                  |                       |            |
| open and closed, flow<br>and flow rates if gas t | ving and shut-in presson surface test, along w | formations penetrated. I<br>ures, whether shut-in pro<br>vith final chart(s). Attach | essure reached stati<br>n extra sheet if more | c level, hydrosta<br>space is neede | itic pressures, bott<br>d. | tom hole tempe   | erature, fluid r      | recovery,  |
|                                                  |                                                | otain Geophysical Data a<br>or newer AND an image                                    |                                               | egs must be ema                     | ailed to kcc-well-lo       | gs@kcc.ks.gov    | n. Digital elec       | tronic log |
| Drill Stem Tests Taken (Attach Additional        | •                                              | Yes No                                                                               |                                               | _                                   | on (Top), Depth ar         |                  | Samp                  |            |
| Samples Sent to Geo                              | ological Survey                                | ☐ Yes ☐ No                                                                           | Nam                                           | e                                   |                            | Тор              | Datur                 | m          |
| Cores Taken<br>Electric Log Run                  |                                                | ☐ Yes ☐ No<br>☐ Yes ☐ No                                                             |                                               |                                     |                            |                  |                       |            |
| List All E. Logs Run:                            |                                                |                                                                                      |                                               |                                     |                            |                  |                       |            |
|                                                  |                                                | CASING                                                                               | RECORD Ne                                     | ew Used                             |                            |                  |                       |            |
|                                                  |                                                | Report all strings set-                                                              | conductor, surface, inte                      | ermediate, product                  | ion, etc.                  |                  |                       |            |
| Purpose of String                                | Size Hole<br>Drilled                           | Size Casing<br>Set (In O.D.)                                                         | Weight<br>Lbs. / Ft.                          | Setting<br>Depth                    | Type of<br>Cement          | # Sacks<br>Used  | Type and P<br>Additiv |            |
|                                                  |                                                |                                                                                      |                                               |                                     |                            |                  |                       |            |
|                                                  |                                                |                                                                                      |                                               |                                     |                            |                  |                       |            |
|                                                  |                                                |                                                                                      |                                               |                                     |                            |                  |                       |            |
|                                                  |                                                | ADDITIONAL                                                                           | OFMENTING / OOL                               |                                     |                            |                  |                       |            |
| Purpose:                                         | Depth                                          |                                                                                      | CEMENTING / SQL                               | JEEZE RECORD                        |                            | araant Additiraa |                       |            |
| Perforate                                        | Top Bottom                                     | Type of Cement                                                                       | # Sacks Used                                  |                                     | Type and F                 | ercent Additives |                       |            |
| Protect Casing Plug Back TD                      |                                                |                                                                                      |                                               |                                     |                            |                  |                       |            |
| Plug Off Zone                                    |                                                |                                                                                      |                                               |                                     |                            |                  |                       |            |
| Did vou perform a hydra                          | ulic fracturing treatment o                    | on this well?                                                                        |                                               | Yes                                 | No (If No, ski             | p questions 2 ar | nd 3)                 |            |
|                                                  | =                                              | raulic fracturing treatment ex                                                       | xceed 350,000 gallons                         |                                     | = ' '                      | p question 3)    | ,                     |            |
| Was the hydraulic fractu                         | ring treatment information                     | n submitted to the chemical                                                          | disclosure registry?                          | Yes                                 | No (If No, fill            | out Page Three   | of the ACO-1)         |            |
| Shots Per Foot                                   |                                                | ON RECORD - Bridge Plug<br>Footage of Each Interval Per                              |                                               |                                     | cture, Shot, Cement        |                  |                       | Depth      |
|                                                  | Сроспу Г                                       | octago of Laon morvar i or                                                           | ioratou                                       | (>1                                 | mount and rand or ma       | teriar Good)     |                       | Борит      |
|                                                  |                                                |                                                                                      |                                               |                                     |                            |                  |                       |            |
|                                                  |                                                |                                                                                      |                                               |                                     |                            |                  |                       |            |
|                                                  |                                                |                                                                                      |                                               |                                     |                            |                  |                       |            |
|                                                  |                                                |                                                                                      |                                               |                                     |                            |                  |                       |            |
| TUBING RECORD:                                   | Size:                                          | Set At:                                                                              | Packer At:                                    | Liner Run:                          | Yes No                     |                  |                       |            |
| Date of First, Resumed                           | Production, SWD or EN                          |                                                                                      |                                               |                                     |                            |                  |                       |            |
| Fotimeted Device C                               | 0" -                                           | Flowing                                                                              |                                               |                                     | Other (Explain)            | ) O" D "         |                       |            |
| Estimated Production<br>Per 24 Hours             | Oil E                                          | Bbls. Gas                                                                            | Mcf Wate                                      | er B                                | bls. G                     | Gas-Oil Ratio    | Gr<br>                | ravity     |
| DISPOSITI                                        | ON OF GAS:                                     | 1                                                                                    | METHOD OF COMPLE                              | ETION:                              |                            | PRODUCTIO        | ON INTERVAL:          |            |
| Vented Sold                                      |                                                | Open Hole                                                                            | Perf. Dually                                  | Comp. Con                           | mmingled                   |                  |                       |            |
|                                                  | bmit ACO-18.)                                  | Other (Specify)                                                                      | (Submit )                                     | ACO-5) (Sub                         | omit ACO-4)                |                  |                       |            |