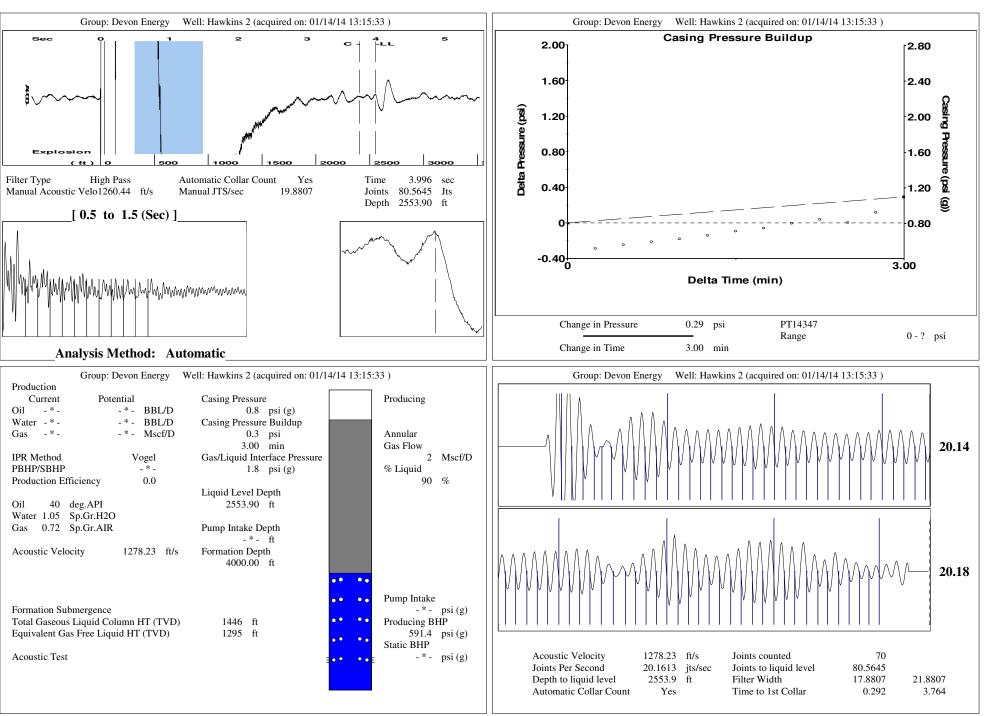

| KCC District Office #3 - 1500 SW Seventh Steet, Chanute, KS 66720                             | Phone 620.432.2300 |
| And the second s | KCC District Office #4 - 2301 E. 13th Street, Hays, KS 67601-2651                             | Phone 785.625.0550 |



Conservation Division District Office No. 1 210 E. Frontview, Suite A Dodge City, KS 67801



Phone: 620-225-8888 Fax: 620-225-8885 http://kcc.ks.gov/

Shari Feist Albrecht, Chair Jay Scott Emler, Commissioner Pat Apple, Commissioner Sam Brownback, Governor

April 17, 2014

Aletha Dewbre Devon Energy Production Company, L.P. 333 W SHERIDAN AVE OKLAHOMA CITY, OK 73102-5015

Re: Temporary Abandonment API 15-093-21472-00-00 HAWKINS 2 SW/4 Sec.34-22S-35W Kearny County, Kansas

Dear Aletha Dewbre:

"Your temporary abandonment (TA) application for the well listed above has been approved. In accordance with K.A.R. 82-3-111 the TA status of this well will expire 04/17/2015.

\* If you return this well to service or plug it, please notify the District Office.

\* If you sell this well you are req