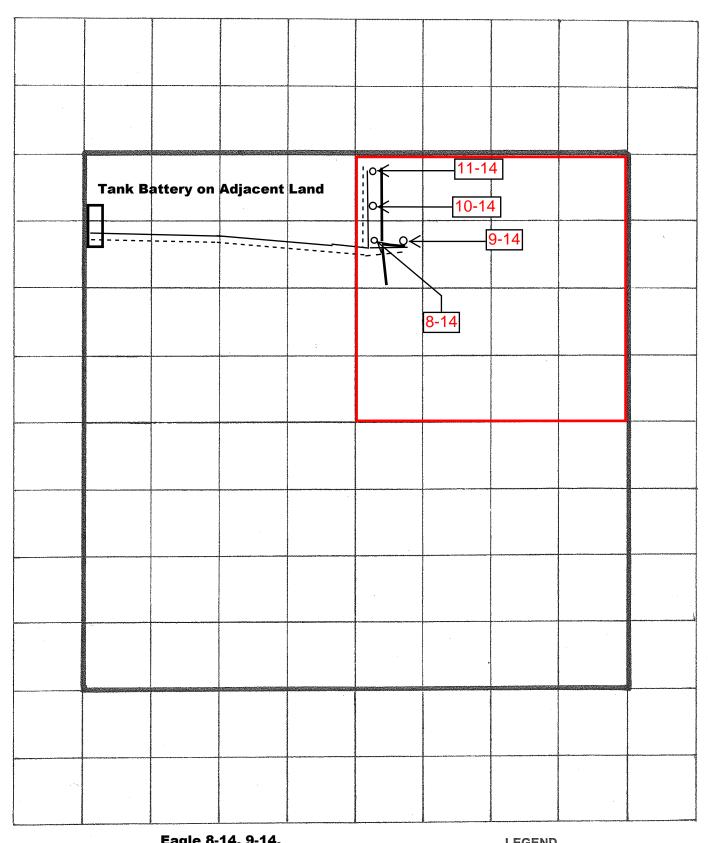

|  |  |  |
| ſ                                                                                                                                                                                                                                                                                                                                                                 | _                                                                                                                                                                                                                                                                                                                                                                    |  |  |  |

### **Eagle Lease Location Platt Map for Intent**



|           |    | ayı <del>c</del><br>0.4 <i>1</i> |    | •     | •   |
|-----------|----|----------------------------------|----|-------|-----|
| Well Nan  |    |                                  |    |       | +   |
| Quarter:_ | NO | rtnea                            | St |       |     |
| Section:_ | 31 | _Twp:                            | 25 | _Rge: | 14E |

#### LEGEND

| 0