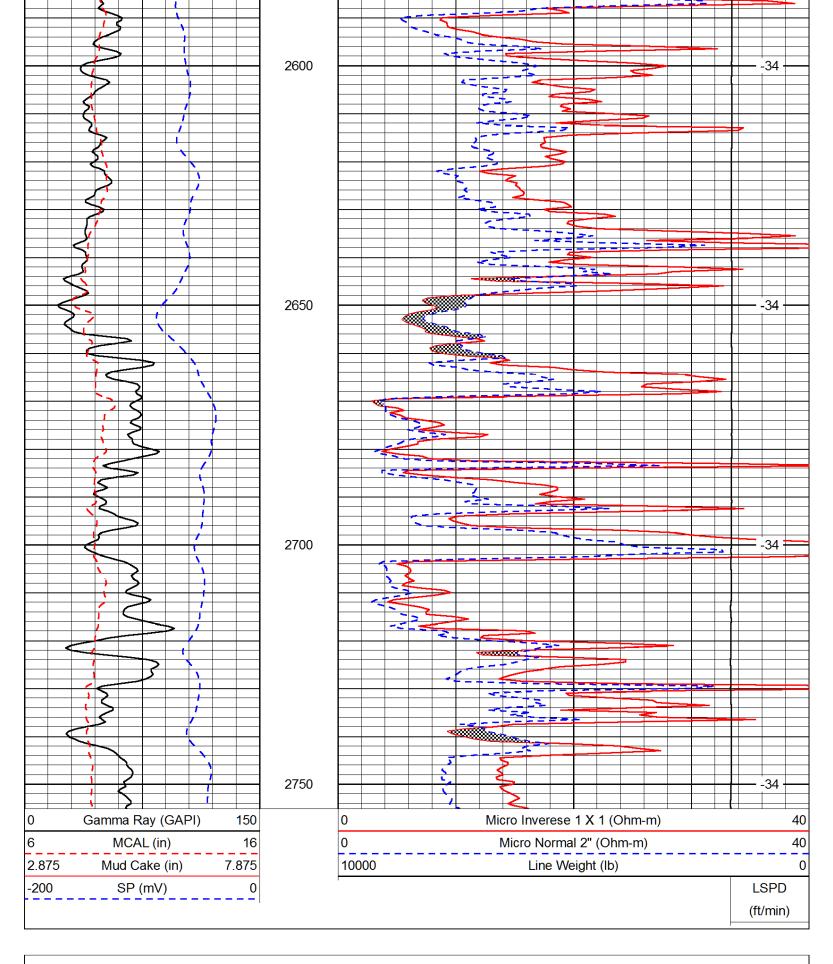

Page Two

| Operator Name:                                                        |                              |              |                                       | Lease N                                 | Name: _     |                                                                                       |                     | Well #:          |                       |            |
|-----------------------------------------------------------------------|------------------------------|--------------|---------------------------------------|-----------------------------------------|-------------|---------------------------------------------------------------------------------------|---------------------|------------------|-----------------------|------------|
| Sec Twp                                                               | S. R                         | East         | West                                  | County                                  | :           |                                                                                       |                     |                  |                       |            |
| <b>INSTRUCTIONS:</b> Shopen and closed, flow and flow rates if gas to | ing and shut-in pressu       | ires, whe    | ther shut-in pre                      | ssure reac                              | hed stati   | c level, hydrosta                                                                     | tic pressures, bott |                  |                       |            |
| Final Radioactivity Log files must be submitte                        |                              |              |                                       |                                         |             | gs must be ema                                                                        | iled to kcc-well-lo | gs@kcc.ks.go     | v. Digital elec       | tronic log |
| Drill Stem Tests Taken Yes N (Attach Additional Sheets)               |                              |              |                                       |                                         | L           |                                                                                       | on (Top), Depth an  |                  | Samp                  |            |
| Samples Sent to Geol                                                  | ogical Survey                | _ Ye         | es No                                 |                                         | Nam         | е                                                                                     |                     | Тор              | Datur                 | n          |
| Cores Taken<br>Electric Log Run                                       | es No<br>No                  |              |                                       |                                         |             |                                                                                       |                     |                  |                       |            |
| List All E. Logs Run:                                                 |                              |              |                                       |                                         |             |                                                                                       |                     |                  |                       |            |
|                                                                       |                              |              |                                       | RECORD                                  | ☐ Ne        |                                                                                       |                     |                  |                       |            |
|                                                                       |                              |              |                                       | conductor, su                           | rface, inte | ermediate, producti                                                                   |                     |                  | I                     |            |
| Purpose of String                                                     | Size Hole<br>Drilled         |              | e Casing<br>(In O.D.)                 | Weig<br>Lbs./                           |             | Setting<br>Depth                                                                      | Type of<br>Cement   | # Sacks<br>Used  | Type and P<br>Additiv |            |
|                                                                       |                              |              |                                       |                                         |             |                                                                                       |                     |                  |                       |            |
|                                                                       |                              |              |                                       |                                         |             |                                                                                       |                     |                  |                       |            |
|                                                                       |                              |              |                                       |                                         |             |                                                                                       |                     |                  |                       |            |
|                                                                       |                              |              |                                       |                                         |             |                                                                                       |                     |                  |                       |            |
|                                                                       |                              |              | ADDITIONAL                            | CEMENTIN                                | NG / SQL    | JEEZE RECORD                                                                          |                     |                  |                       |            |
| Purpose:                                                              | Depth<br>Top Bottom          | Туре         | of Cement                             | # Sacks Used Type and Percent Additives |             |                                                                                       |                     |                  |                       |            |
| Perforate Protect Casing                                              | Jop Zollow                   |              |                                       |                                         |             |                                                                                       |                     |                  |                       |            |
| Plug Back TD<br>Plug Off Zone                                         |                              |              |                                       |                                         |             |                                                                                       |                     |                  |                       |            |
| 1 ag on zono                                                          |                              |              |                                       |                                         |             |                                                                                       |                     |                  |                       |            |
| Did you perform a hydrau                                              | ılic fracturing treatment o  | n this well? | •                                     |                                         |             | Yes                                                                                   | No (If No, ski      | p questions 2 ar | nd 3)                 |            |
|                                                                       | otal base fluid of the hydra |              | J                                     | ,                                       | 0           |                                                                                       | _ , ,               | p question 3)    | (" 100 ")             |            |
| Was the hydraulic fractur                                             | ing treatment information    | submitted    | to the chemical o                     | disclosure re                           | gistry?     | Yes                                                                                   | No (If No, fill     | out Page Three   | of the ACO-1)         |            |
| Shots Per Foot                                                        |                              |              | D - Bridge Plug<br>Each Interval Perf |                                         |             | Acid, Fracture, Shot, Cement Squeeze Record (Amount and Kind of Material Used)  Depth |                     |                  | Depth                 |            |
|                                                                       | . ,                          |              |                                       |                                         |             |                                                                                       |                     | ,                |                       |            |
|                                                                       |                              |              |                                       |                                         |             |                                                                                       |                     |                  |                       |            |
|                                                                       |                              |              |                                       |                                         |             |                                                                                       |                     |                  |                       |            |
|                                                                       |                              |              |                                       |                                         |             |                                                                                       |                     |                  |                       |            |
|                                                                       |                              |              |                                       |                                         |             |                                                                                       |                     |                  |                       |            |
|                                                                       |                              |              |                                       |                                         |             |                                                                                       |                     |                  |                       |            |
| TUBING RECORD:                                                        | Size:                        | Set At:      |                                       | Packer At                               | t:          | Liner Run:                                                                            |                     |                  |                       |            |
|                                                                       |                              |              |                                       |                                         |             |                                                                                       | Yes No              |                  |                       |            |
| Date of First, Resumed                                                | Production, SWD or ENH       | IR.          | Producing Meth Flowing                | nod:                                    | g 🗌         | Gas Lift C                                                                            | Other (Explain)     |                  |                       |            |
| Estimated Production<br>Per 24 Hours                                  | Oil B                        | bls.         | Gas                                   | Mcf                                     | Wate        | er Bl                                                                                 | ols. G              | as-Oil Ratio     | Gr                    | ravity     |
| DISDOSITIO                                                            | ON OF GAS:                   |              |                                       | METHOD OF                               | COMPLE      | TION:                                                                                 |                     | PRODUCTIO        | ON INTERVAL:          |            |
| Vented Sold                                                           |                              |              | Open Hole                             | Perf.                                   | Dually      | Comp. Con                                                                             | nmingled            | THODOUTIC        | ZIV IIVI LTIVAL.      |            |
| (If vented, Sub                                                       |                              |              | Other (Specify)                       |                                         | (Submit )   | ACO-5) (Subi                                                                          | mit ACO-4)          |                  |                       |            |

### Tops

| Name               | Тор  | Datum   |  |
|--------------------|------|---------|--|
| Cedar Hills        | 865  | (+1446) |  |
| Stone Corral Anhy. | 1392 | (+919)  |  |
| Krider             | 2392 | (-81)   |  |
| Heebner Shale      | 3863 | (-1552) |  |
| Lansing Group      | 3957 | (-1646) |  |
| Marmaton Group     | 4322 | (-2011) |  |
| Ft. Scott Ls.      | 4470 | (-2159) |  |
| Cherokee Shale     | 4497 | (-2186) |  |
| Miss.              | 4544 | (-2233) |  |
| TD                 | 4570 | (-2259) |  |