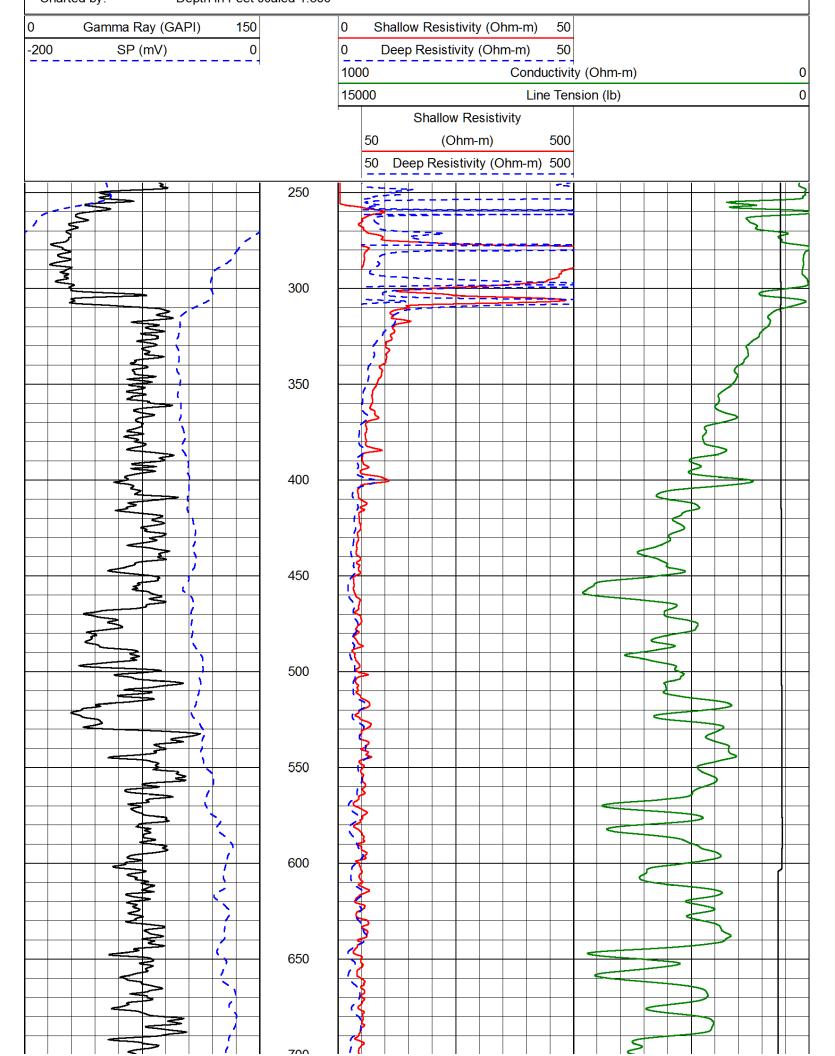

### Tops

| Name               | Тор  | Datum   |  |
|--------------------|------|---------|--|
| Cedar Hills        | 865  | (+1446) |  |
| Stone Corral Anhy. | 1392 | (+919)  |  |
| Krider             | 2392 | (-81)   |  |
| Heebner Shale      | 3863 | (-1552) |  |
| Lansing Group      | 3957 | (-1646) |  |
| Marmaton Group     | 4322 | (-2011) |  |
| Ft. Scott Ls.      | 4470 | (-2159) |  |
| Cherokee Shale     | 4497 | (-2186) |  |
| Miss.              | 4544 | (-2233) |  |
| TD                 | 4570 | (-2259) |  |