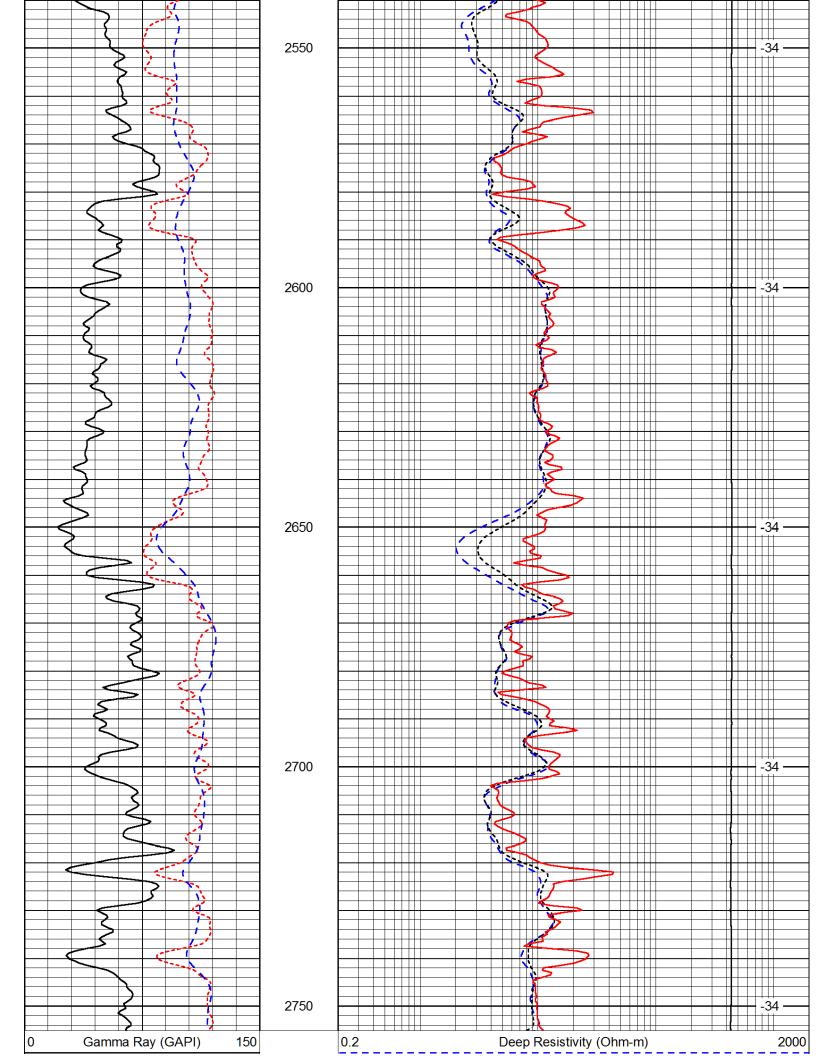

### Tops

| Name               | Тор  | Datum   |  |
|--------------------|------|---------|--|
| Cedar Hills        | 865  | (+1446) |  |
| Stone Corral Anhy. | 1392 | (+919)  |  |
| Krider             | 2392 | (-81)   |  |
| Heebner Shale      | 3863 | (-1552) |  |
| Lansing Group      | 3957 | (-1646) |  |
| Marmaton Group     | 4322 | (-2011) |  |
| Ft. Scott Ls.      | 4470 | (-2159) |  |
| Cherokee Shale     | 4497 | (-2186) |  |
| Miss.              | 4544 | (-2233) |  |
| TD                 | 4570 | (-2259) |  |