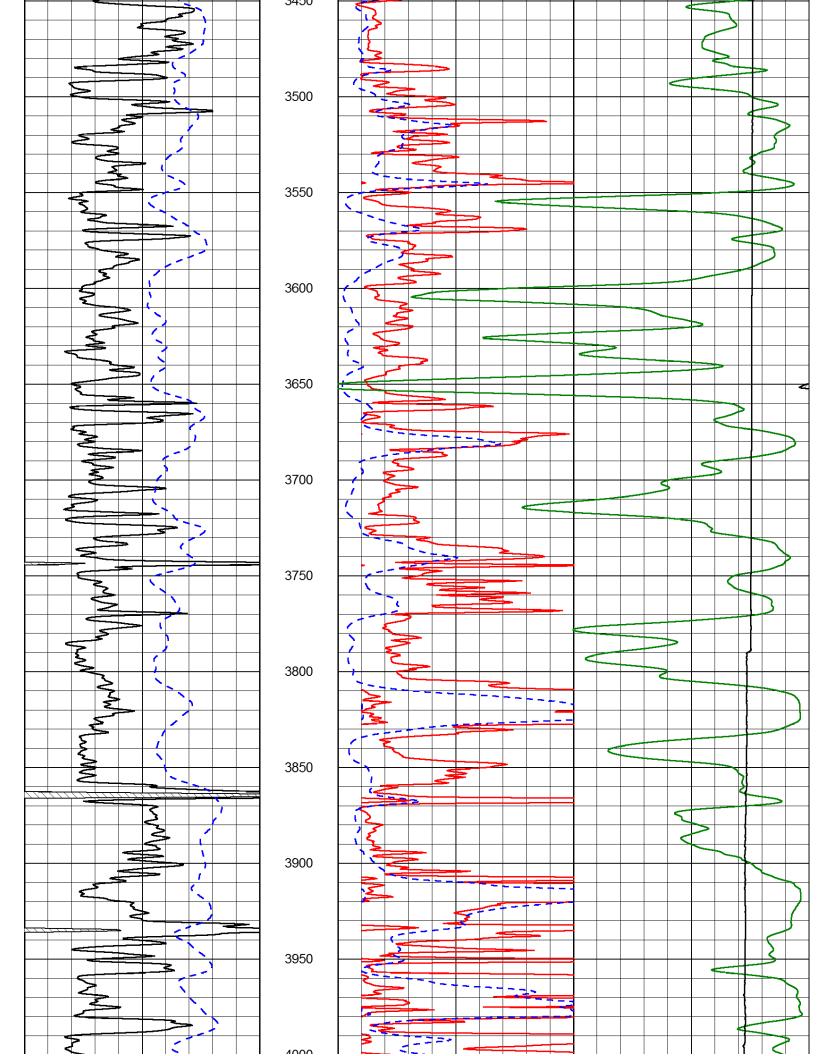

### Tops

| Name               | Тор  | Datum   |  |
|--------------------|------|---------|--|
| Cedar Hills        | 865  | (+1446) |  |
| Stone Corral Anhy. | 1392 | (+919)  |  |
| Krider             | 2392 | (-81)   |  |
| Heebner Shale      | 3863 | (-1552) |  |
| Lansing Group      | 3957 | (-1646) |  |
| Marmaton Group     | 4322 | (-2011) |  |
| Ft. Scott Ls.      | 4470 | (-2159) |  |
| Cherokee Shale     | 4497 | (-2186) |  |
| Miss.              | 4544 | (-2233) |  |
| TD                 | 4570 | (-2259) |  |