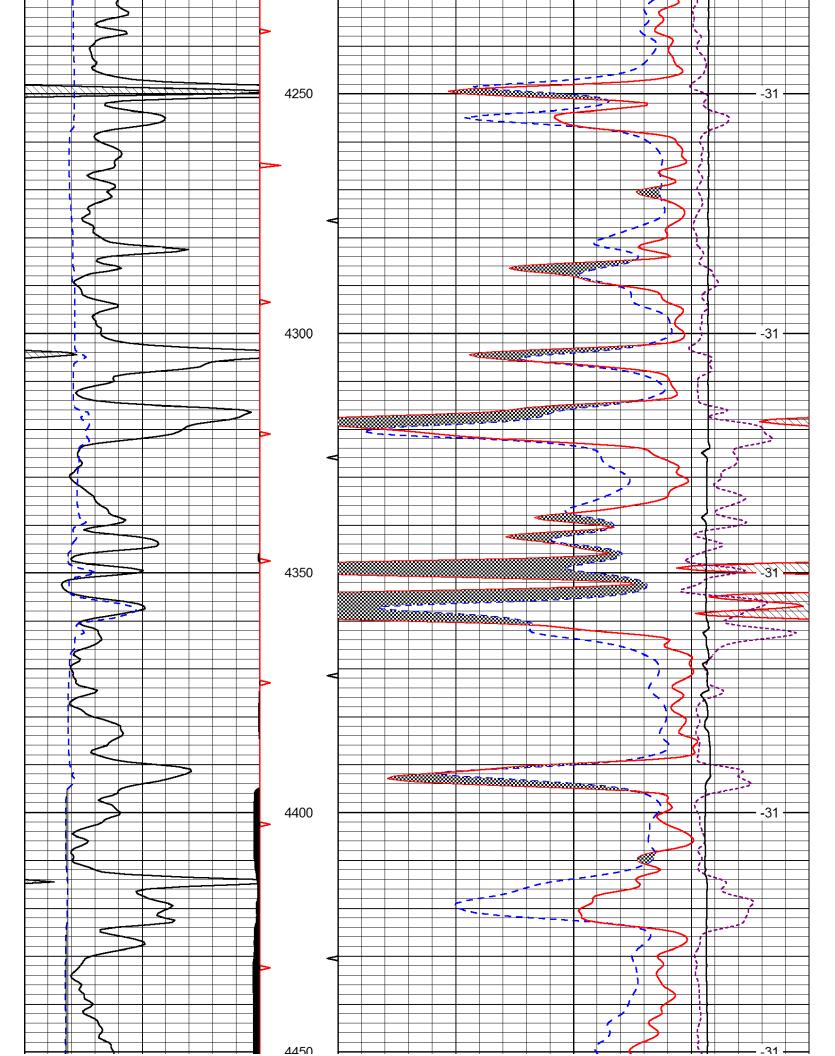

### Tops

| Name               | Тор  | Datum   |  |
|--------------------|------|---------|--|
| Cedar Hills        | 865  | (+1446) |  |
| Stone Corral Anhy. | 1392 | (+919)  |  |
| Krider             | 2392 | (-81)   |  |
| Heebner Shale      | 3863 | (-1552) |  |
| Lansing Group      | 3957 | (-1646) |  |
| Marmaton Group     | 4322 | (-2011) |  |
| Ft. Scott Ls.      | 4470 | (-2159) |  |
| Cherokee Shale     | 4497 | (-2186) |  |
| Miss.              | 4544 | (-2233) |  |
| TD                 | 4570 | (-2259) |  |