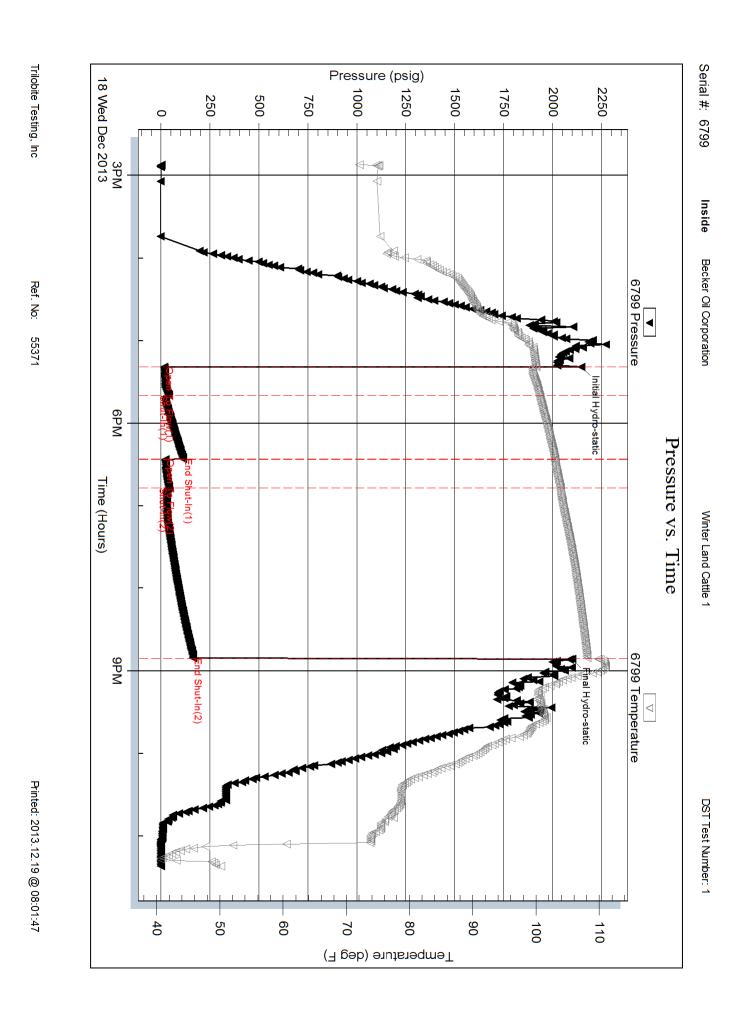

Page Two

| Operator Name:                                                        |                              |              |                                       | Lease N                                 | Name: _     |                                                                                       |                     | Well #:          |                       |            |
|-----------------------------------------------------------------------|------------------------------|--------------|---------------------------------------|-----------------------------------------|-------------|---------------------------------------------------------------------------------------|---------------------|------------------|-----------------------|------------|
| Sec Twp                                                               | S. R                         | East         | West                                  | County                                  | :           |                                                                                       |                     |                  |                       |            |
| <b>INSTRUCTIONS:</b> Shopen and closed, flow and flow rates if gas to | ing and shut-in pressu       | ires, whe    | ther shut-in pre                      | ssure reac                              | hed stati   | c level, hydrosta                                                                     | tic pressures, bott |                  |                       |            |
| Final Radioactivity Log files must be submitte                        |                              |              |                                       |                                         |             | gs must be ema                                                                        | iled to kcc-well-lo | gs@kcc.ks.go     | v. Digital elec       | tronic log |
| Drill Stem Tests Taken Yes N (Attach Additional Sheets)               |                              |              |                                       |                                         | L           |                                                                                       | on (Top), Depth an  |                  | Samp                  |            |
| Samples Sent to Geol                                                  | ogical Survey                | _ Ye         | es No                                 |                                         | Nam         | е                                                                                     |                     | Тор              | Datur                 | n          |
| Cores Taken<br>Electric Log Run                                       | es No<br>No                  |              |                                       |                                         |             |                                                                                       |                     |                  |                       |            |
| List All E. Logs Run:                                                 |                              |              |                                       |                                         |             |                                                                                       |                     |                  |                       |            |
|                                                                       |                              |              |                                       | RECORD                                  | ☐ Ne        |                                                                                       |                     |                  |                       |            |
|                                                                       |                              |              |                                       | conductor, su                           | rface, inte | ermediate, producti                                                                   |                     |                  | I                     |            |
| Purpose of String                                                     | Size Hole<br>Drilled         |              | e Casing<br>(In O.D.)                 | Weig<br>Lbs./                           |             | Setting<br>Depth                                                                      | Type of<br>Cement   | # Sacks<br>Used  | Type and P<br>Additiv |            |
|                                                                       |                              |              |                                       |                                         |             |                                                                                       |                     |                  |                       |            |
|                                                                       |                              |              |                                       |                                         |             |                                                                                       |                     |                  |                       |            |
|                                                                       |                              |              |                                       |                                         |             |                                                                                       |                     |                  |                       |            |
|                                                                       |                              |              |                                       |                                         |             |                                                                                       |                     |                  |                       |            |
|                                                                       |                              |              | ADDITIONAL                            | CEMENTIN                                | NG / SQL    | JEEZE RECORD                                                                          |                     |                  |                       |            |
| Purpose:                                                              | Depth<br>Top Bottom          | Туре         | of Cement                             | # Sacks Used Type and Percent Additives |             |                                                                                       |                     |                  |                       |            |
| Perforate Protect Casing                                              | Jop Zollow                   |              |                                       |                                         |             |                                                                                       |                     |                  |                       |            |
| Plug Back TD<br>Plug Off Zone                                         |                              |              |                                       |                                         |             |                                                                                       |                     |                  |                       |            |
| 1 ag on zono                                                          |                              |              |                                       |                                         |             |                                                                                       |                     |                  |                       |            |
| Did you perform a hydrau                                              | ılic fracturing treatment o  | n this well? | •                                     |                                         |             | Yes                                                                                   | No (If No, ski      | p questions 2 ar | nd 3)                 |            |
|                                                                       | otal base fluid of the hydra |              | J                                     | ,                                       | 0           |                                                                                       | _ , ,               | p question 3)    | (" 100 ")             |            |
| Was the hydraulic fractur                                             | ing treatment information    | submitted    | to the chemical o                     | disclosure re                           | gistry?     | Yes                                                                                   | No (If No, fill     | out Page Three   | of the ACO-1)         |            |
| Shots Per Foot                                                        |                              |              | D - Bridge Plug<br>Each Interval Perf |                                         |             | Acid, Fracture, Shot, Cement Squeeze Record (Amount and Kind of Material Used)  Depth |                     |                  | Depth                 |            |
|                                                                       | . ,                          |              |                                       |                                         |             |                                                                                       |                     | ,                |                       |            |
|                                                                       |                              |              |                                       |                                         |             |                                                                                       |                     |                  |                       |            |
|                                                                       |                              |              |                                       |                                         |             |                                                                                       |                     |                  |                       |            |
|                                                                       |                              |              |                                       |                                         |             |                                                                                       |                     |                  |                       |            |
|                                                                       |                              |              |                                       |                                         |             |                                                                                       |                     |                  |                       |            |
|                                                                       |                              |              |                                       |                                         |             |                                                                                       |                     |                  |                       |            |
| TUBING RECORD:                                                        | Size:                        | Set At:      |                                       | Packer At                               | t:          | Liner Run:                                                                            |                     |                  |                       |            |
|                                                                       |                              |              |                                       |                                         |             |                                                                                       | Yes No              |                  |                       |            |
| Date of First, Resumed                                                | Production, SWD or ENH       | IR.          | Producing Meth Flowing                | nod:                                    | g 🗌         | Gas Lift C                                                                            | Other (Explain)     |                  |                       |            |
| Estimated Production<br>Per 24 Hours                                  | Oil B                        | bls.         | Gas                                   | Mcf                                     | Wate        | er Bl                                                                                 | ols. G              | as-Oil Ratio     | Gr                    | ravity     |
| DISDOSITIO                                                            | ON OF GAS:                   |              |                                       | METHOD OF                               | COMPLE      | TION:                                                                                 |                     | PRODUCTIO        | ON INTERVAL:          |            |
| Vented Sold                                                           |                              |              | Open Hole                             | Perf.                                   | Dually      | Comp. Con                                                                             | nmingled            | THODOUTIC        | ZIV IIVI LTIVAL.      |            |
| (If vented, Sub                                                       |                              |              | Other (Specify)                       |                                         | (Submit )   | ACO-5) (Subi                                                                          | mit ACO-4)          |                  |                       |            |