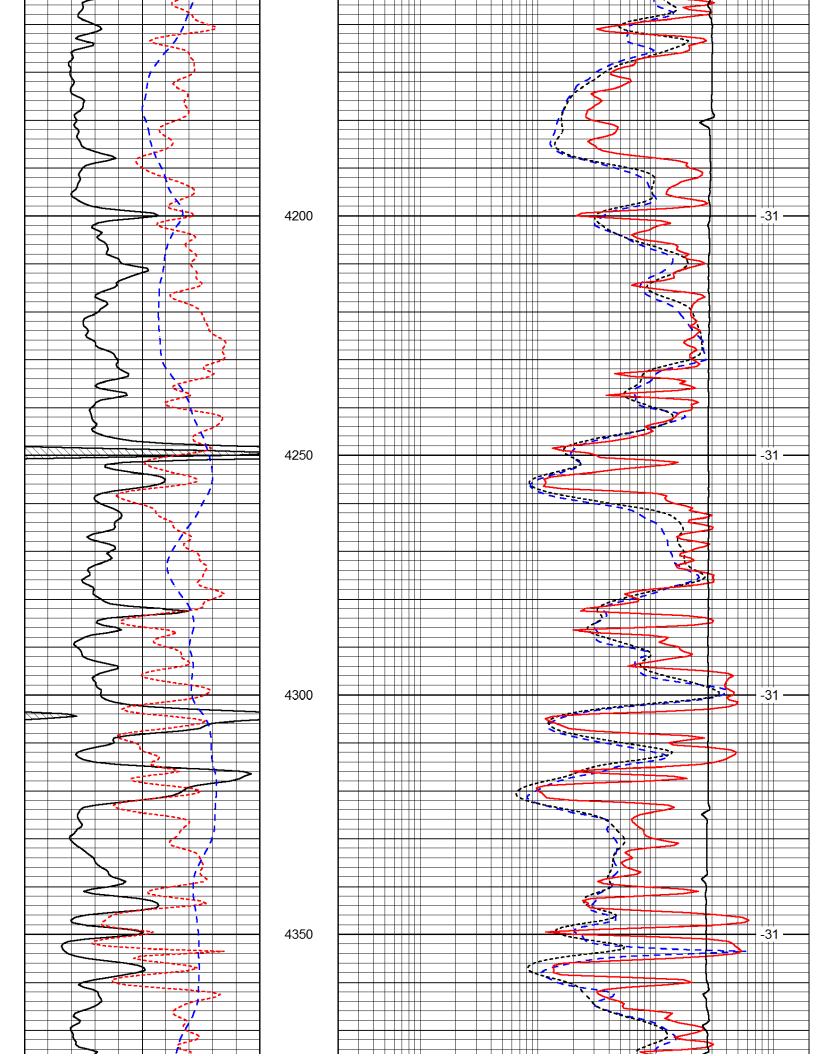

### Tops

| Name               | Тор  | Datum   |  |
|--------------------|------|---------|--|
| Cedar Hills        | 865  | (+1446) |  |
| Stone Corral Anhy. | 1392 | (+919)  |  |
| Krider             | 2392 | (-81)   |  |
| Heebner Shale      | 3863 | (-1552) |  |
| Lansing Group      | 3957 | (-1646) |  |
| Marmaton Group     | 4322 | (-2011) |  |
| Ft. Scott Ls.      | 4470 | (-2159) |  |
| Cherokee Shale     | 4497 | (-2186) |  |
| Miss.              | 4544 | (-2233) |  |
| TD                 | 4570 | (-2259) |  |