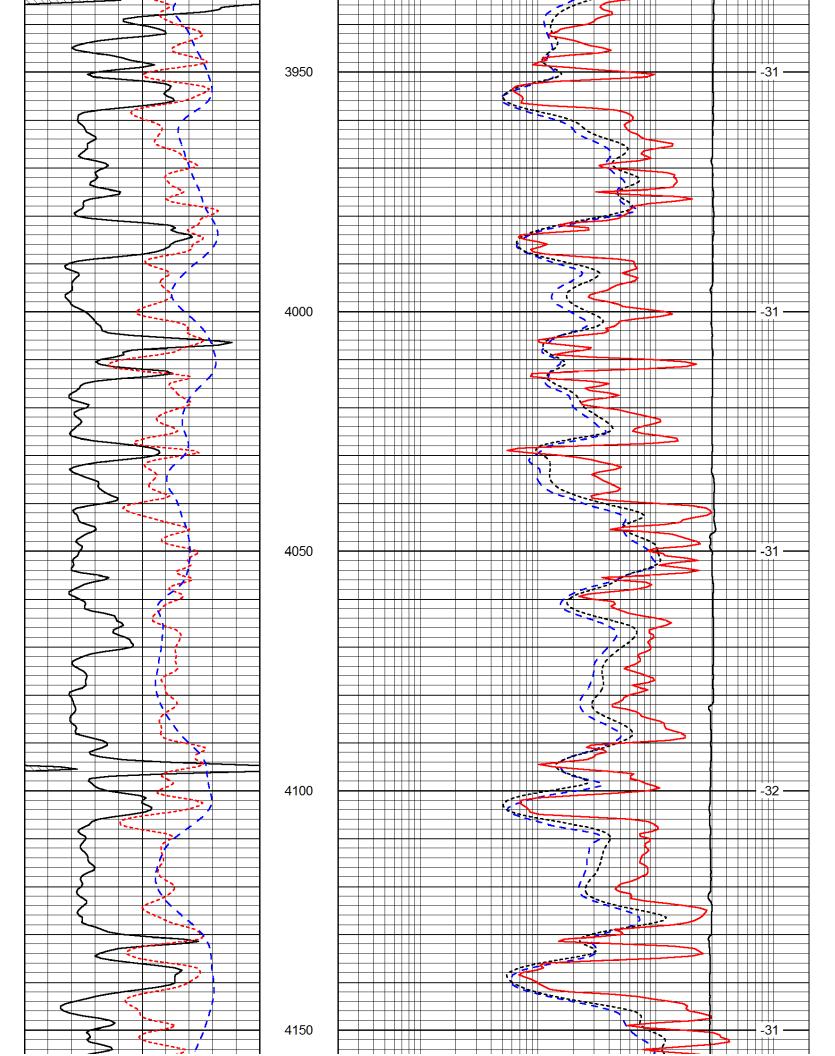

### Tops

| Name               | Тор  | Datum   |  |
|--------------------|------|---------|--|
| Cedar Hills        | 865  | (+1446) |  |
| Stone Corral Anhy. | 1392 | (+919)  |  |
| Krider             | 2392 | (-81)   |  |
| Heebner Shale      | 3863 | (-1552) |  |
| Lansing Group      | 3957 | (-1646) |  |
| Marmaton Group     | 4322 | (-2011) |  |
| Ft. Scott Ls.      | 4470 | (-2159) |  |
| Cherokee Shale     | 4497 | (-2186) |  |
| Miss.              | 4544 | (-2233) |  |
| TD                 | 4570 | (-2259) |  |