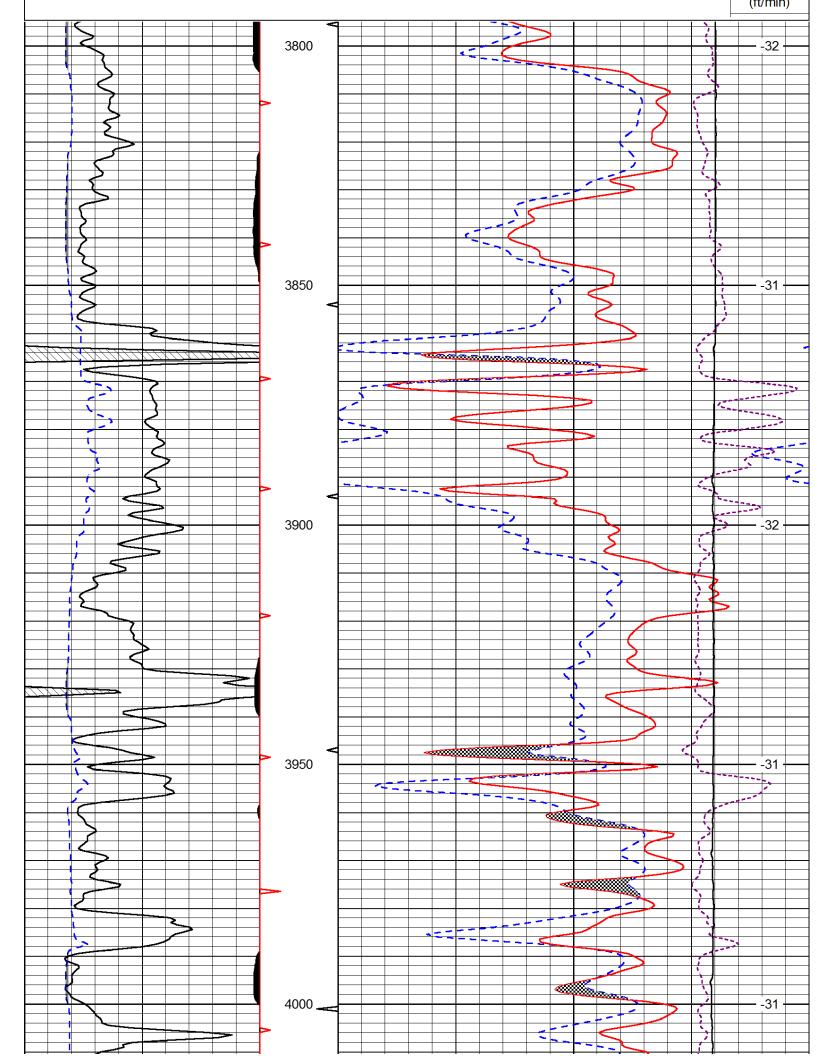

### Tops

| Name               | Тор  | Datum   |  |
|--------------------|------|---------|--|
| Cedar Hills        | 865  | (+1446) |  |
| Stone Corral Anhy. | 1392 | (+919)  |  |
| Krider             | 2392 | (-81)   |  |
| Heebner Shale      | 3863 | (-1552) |  |
| Lansing Group      | 3957 | (-1646) |  |
| Marmaton Group     | 4322 | (-2011) |  |
| Ft. Scott Ls.      | 4470 | (-2159) |  |
| Cherokee Shale     | 4497 | (-2186) |  |
| Miss.              | 4544 | (-2233) |  |
| TD                 | 4570 | (-2259) |  |