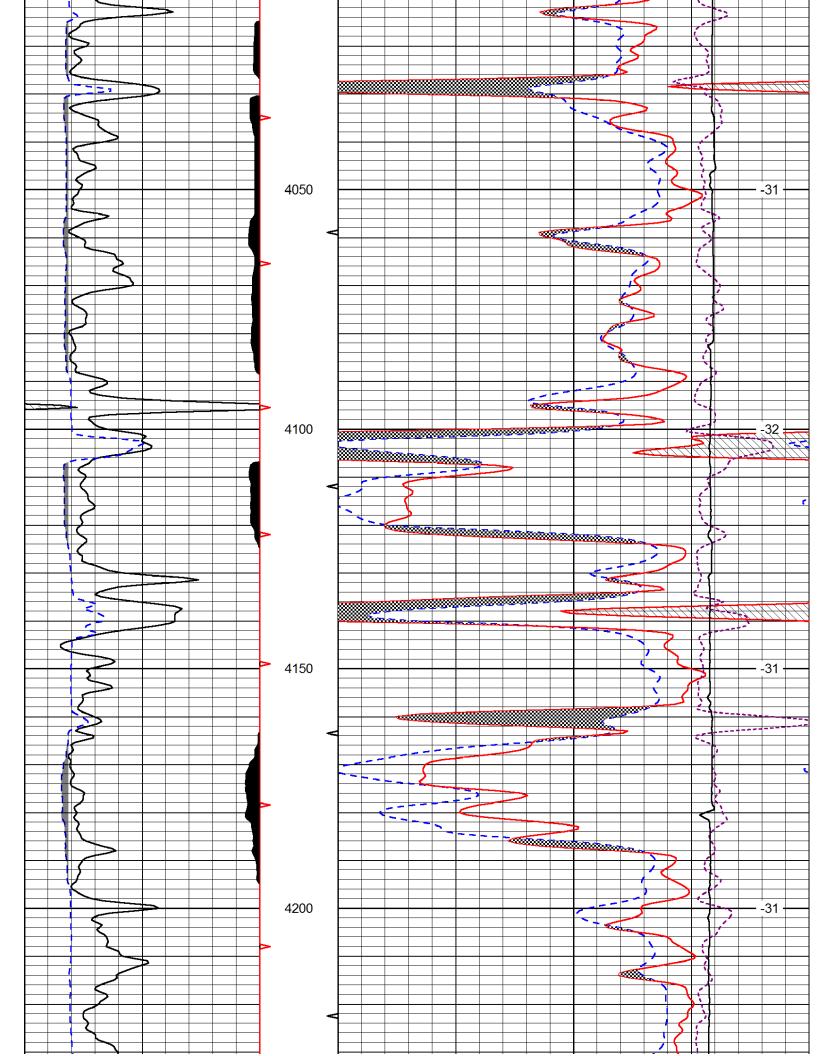

### Tops

| Name               | Тор  | Datum   |  |
|--------------------|------|---------|--|
| Cedar Hills        | 865  | (+1446) |  |
| Stone Corral Anhy. | 1392 | (+919)  |  |
| Krider             | 2392 | (-81)   |  |
| Heebner Shale      | 3863 | (-1552) |  |
| Lansing Group      | 3957 | (-1646) |  |
| Marmaton Group     | 4322 | (-2011) |  |
| Ft. Scott Ls.      | 4470 | (-2159) |  |
| Cherokee Shale     | 4497 | (-2186) |  |
| Miss.              | 4544 | (-2233) |  |
| TD                 | 4570 | (-2259) |  |