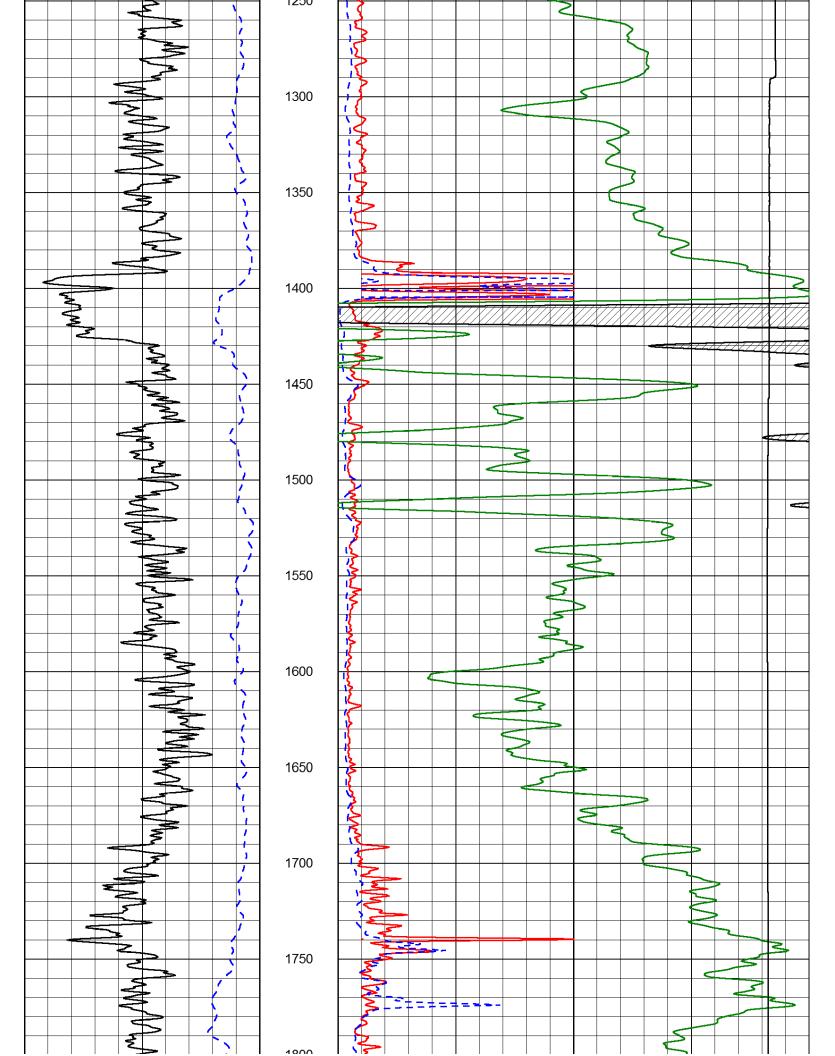

### Tops

| Name               | Тор  | Datum   |  |
|--------------------|------|---------|--|
| Cedar Hills        | 865  | (+1446) |  |
| Stone Corral Anhy. | 1392 | (+919)  |  |
| Krider             | 2392 | (-81)   |  |
| Heebner Shale      | 3863 | (-1552) |  |
| Lansing Group      | 3957 | (-1646) |  |
| Marmaton Group     | 4322 | (-2011) |  |
| Ft. Scott Ls.      | 4470 | (-2159) |  |
| Cherokee Shale     | 4497 | (-2186) |  |
| Miss.              | 4544 | (-2233) |  |
| TD                 | 4570 | (-2259) |  |