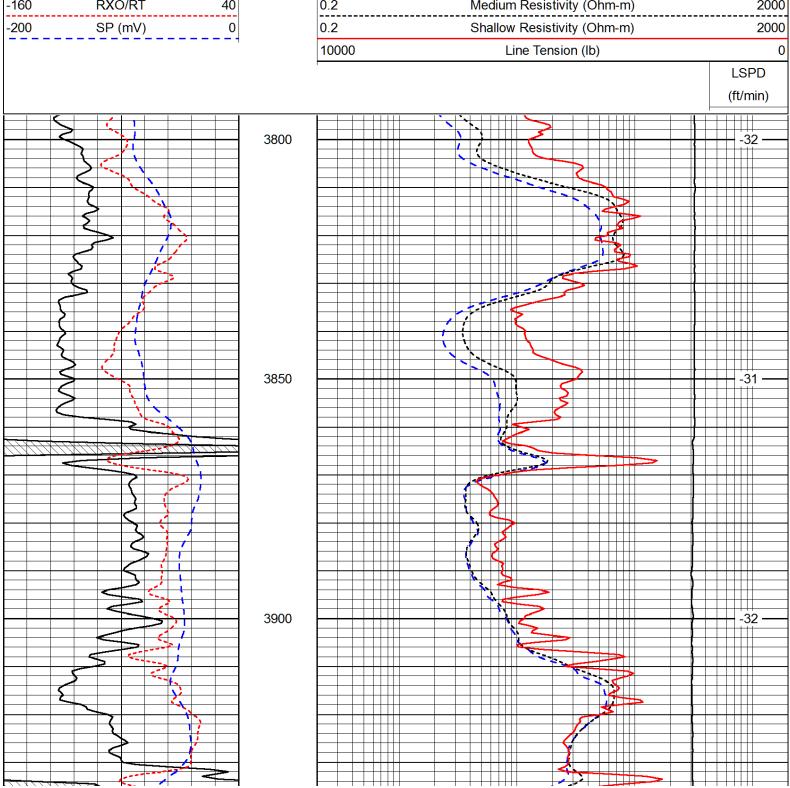

### Tops

| Name               | Тор  | Datum   |  |
|--------------------|------|---------|--|
| Cedar Hills        | 865  | (+1446) |  |
| Stone Corral Anhy. | 1392 | (+919)  |  |
| Krider             | 2392 | (-81)   |  |
| Heebner Shale      | 3863 | (-1552) |  |
| Lansing Group      | 3957 | (-1646) |  |
| Marmaton Group     | 4322 | (-2011) |  |
| Ft. Scott Ls.      | 4470 | (-2159) |  |
| Cherokee Shale     | 4497 | (-2186) |  |
| Miss.              | 4544 | (-2233) |  |
| TD                 | 4570 | (-2259) |  |