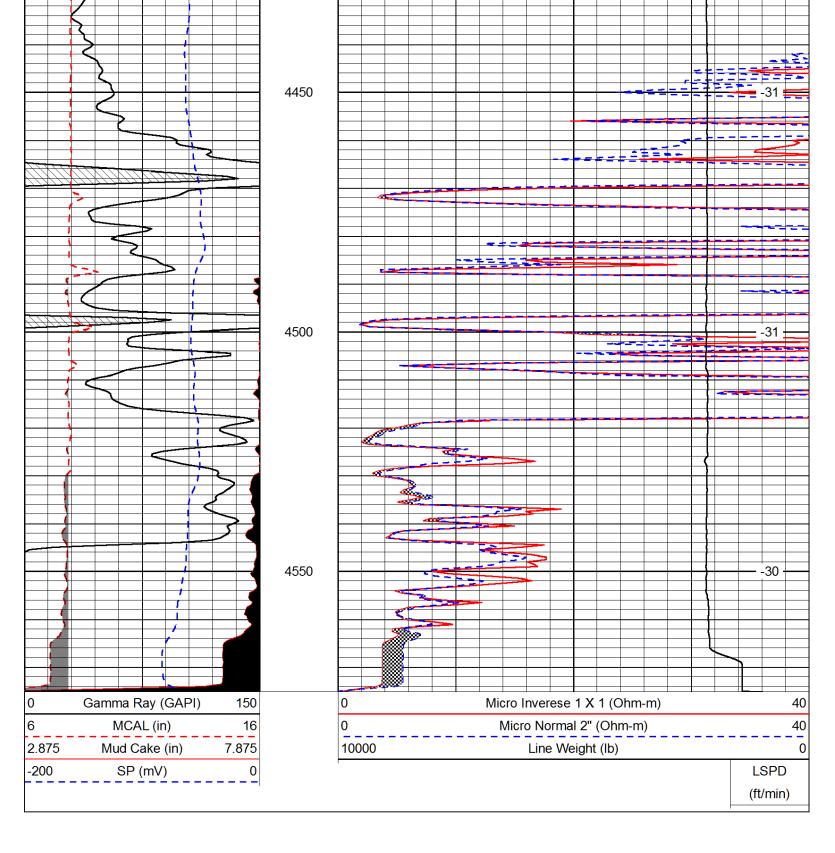

### Tops

| Name               | Тор  | Datum   |  |
|--------------------|------|---------|--|
| Cedar Hills        | 865  | (+1446) |  |
| Stone Corral Anhy. | 1392 | (+919)  |  |
| Krider             | 2392 | (-81)   |  |
| Heebner Shale      | 3863 | (-1552) |  |
| Lansing Group      | 3957 | (-1646) |  |
| Marmaton Group     | 4322 | (-2011) |  |
| Ft. Scott Ls.      | 4470 | (-2159) |  |
| Cherokee Shale     | 4497 | (-2186) |  |
| Miss.              | 4544 | (-2233) |  |
| TD                 | 4570 | (-2259) |  |