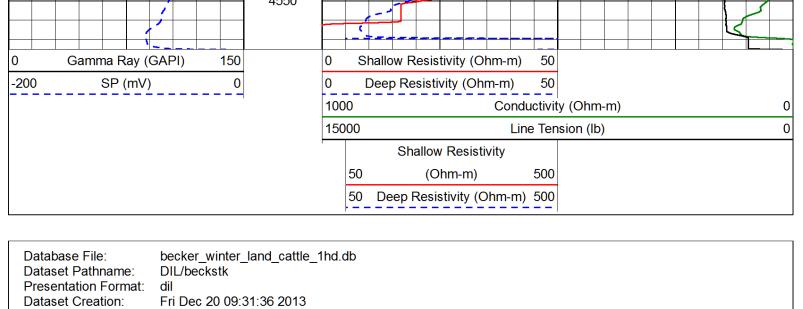

### Tops

| Name               | Тор  | Datum   |  |
|--------------------|------|---------|--|
| Cedar Hills        | 865  | (+1446) |  |
| Stone Corral Anhy. | 1392 | (+919)  |  |
| Krider             | 2392 | (-81)   |  |
| Heebner Shale      | 3863 | (-1552) |  |
| Lansing Group      | 3957 | (-1646) |  |
| Marmaton Group     | 4322 | (-2011) |  |
| Ft. Scott Ls.      | 4470 | (-2159) |  |
| Cherokee Shale     | 4497 | (-2186) |  |
| Miss.              | 4544 | (-2233) |  |
| TD                 | 4570 | (-2259) |  |