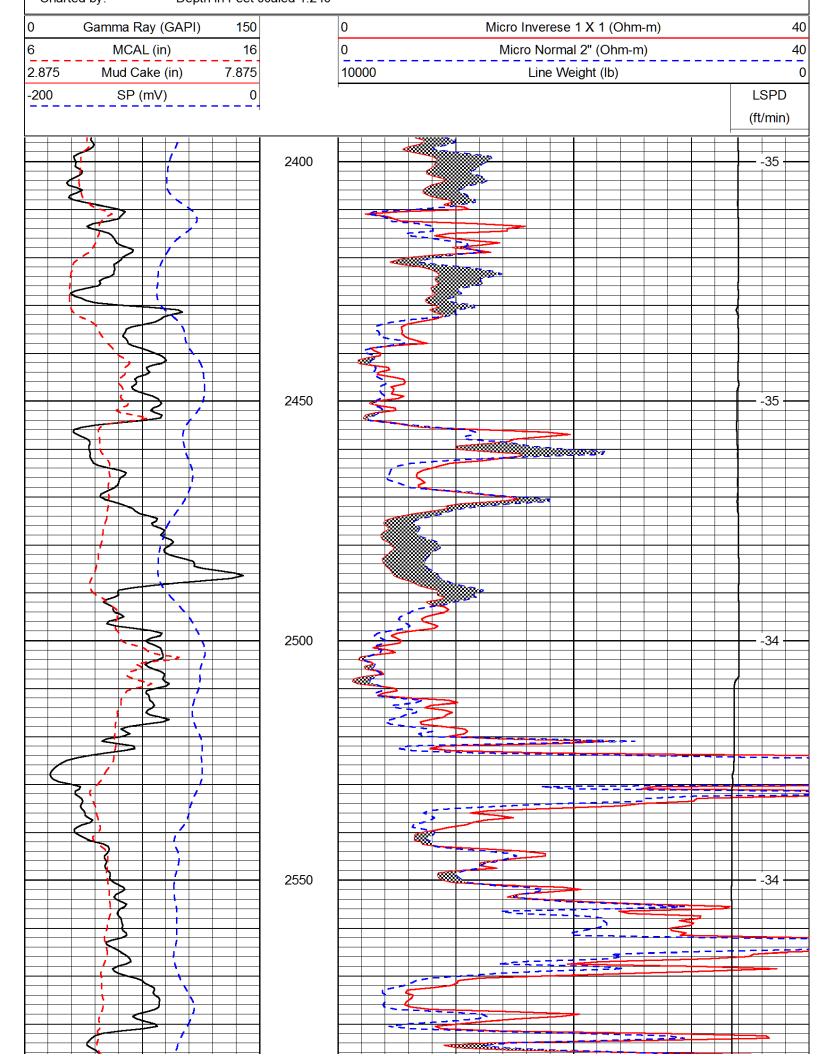

tion 2303 Rge:

Elevation 2313

### Comments

Thank you for using Log-Tech, Inc. (785) 625-3858

**Burdett Kansas** West on 156 HWY to 232 Rd, 1 South, 1 West, 1 South 1, East, South to H Rd, 2 West, South Into

Database File: becker winter land cattle 1hd.db

Dataset Pathname: DIL/beckstk Presentation Format: micro

Operating Rig Time

Temp. F

Recorded By

Nitnessed By

Clyde Becker

Henrickson

Hays

Hours 122 15

<<< Fold Here >>>

Rmc @ Meas. Temp Source of Rmf / Rmc

oH / Fluid Loss Source of Sample

@ Meas. Temp

.68 92

8.8

58

@ @ Charts

ᄭᅜ

) Meas.

Temp

Salinity,ppm CL

/pe Fluid in Hole

Chemical 4,500

7.875

<u> asing Driller</u>

Interva

4566

4567

)epth Driller

Density / Viscosity

**Dataset Creation:** Fri Dec 20 09:31:36 2013 Charted hv: Denth in Feet scaled 1:240





Database File: becker\_winter\_land\_cattle\_1hd.db

Dataset Pathname: DIL/beckstk

Presentation Format: micro

Dataset Creation: Fri Dec 20 09:31:36 2013
Charted by: Depth in Feet scaled 1:240











Becker Oil Corporation

36-23s-22w Hodgeman KS Winter Land Cattle 1

73

Unit No:

Po Box 1150

Ponca City OK, 74602 Job Ticket: 55371

ATTN: Clyde Becker

Ticket: 55371 **DST#:1** 

Test Start: 2013.12.18 @ 14:52:00

### GENERAL INFORMATION:

Formation: Marmaton

Deviated: No Whipstock: ft (KB) Test Type: Conventional Bottom Hole (Initial)

Time Tool Opened: 17:19:00 Time Test Ended: 23:22:00

Interval: 4310.00 ft (KB) To 4380.00 ft (KB) (TVD)

Total Depth: 4380.00 ft (KB) (TVD)

Hole Diameter: 7.88 inches Hole Condition: Fair

Tester: Cody Bloedorn

Reference Elevations: 2304.00 ft