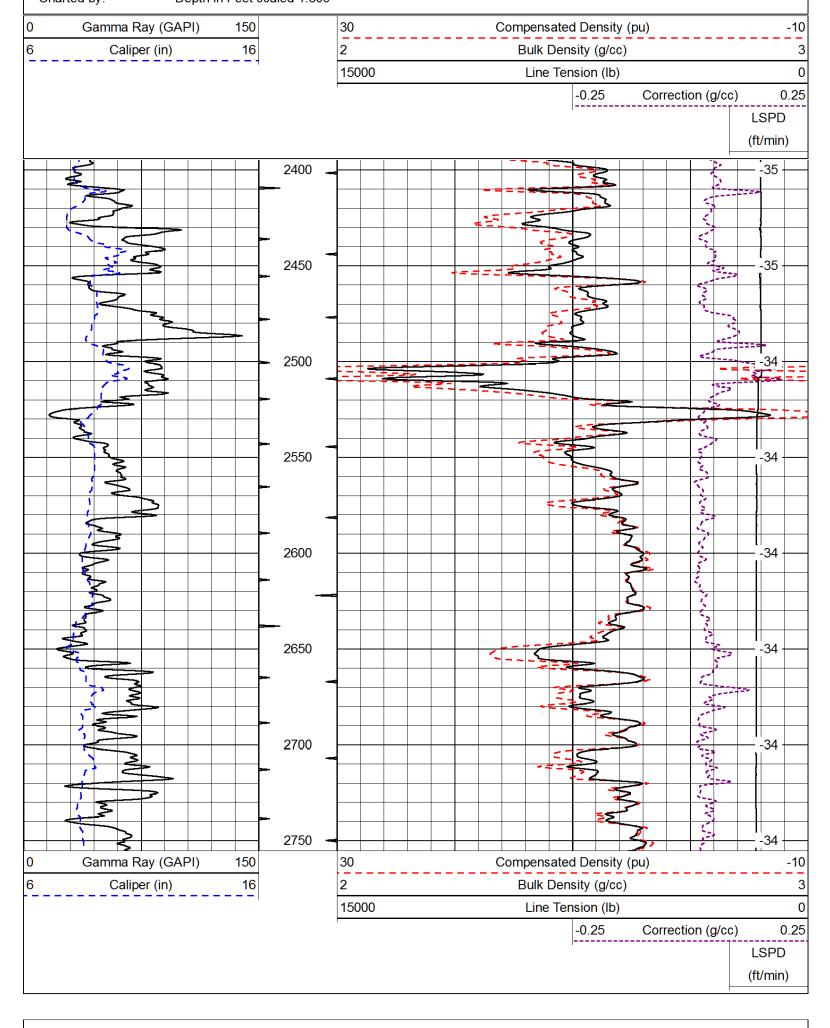

ling Measured From

Ground Level Kelly Bushing Kelly Bushing

6

Elevation 2303 Ft. Above Perm. Datum

2313 2303 Rge:

Elevation

### Comments

Thank you for using Log-Tech, Inc. (785) 625-3858

Burdett Kansas
West on 156 HWY to 232 Rd, 1 South, 1 West, 1 South 1, East, South to H Rd, 2 West, South Into

Database File: becker winter land cattle 1hd.db

Dataset Pathname: DIL/beckstk

Run No.

Bit

From 255

리성

Size 8.625

Wgt. 23#

To 255

<<< Fold Here >>>

Casing Record From 00

**Borehole Record** 

Clyde Becker

Henrickson

Equipment --Recorded By Witnessed By

One

T Wo

7.875

Operating Rig Time

Location

5

Hays

Max. Rec.

Temp.

Level

4,500 9.0 Full 122 4 Hours

Density

Presentation Format: cdl

Dataset Creation: Fri Dec 20 09:31:36 2013
Charted by: Depth in Feet scaled 1:600



becker\_winter\_land\_cattle\_1hd.db Database File: DIL/beckstk

Dataset Pathname:

Presentation Format: cdl Dataset Creation: Fri Dec 20 09:31:36 2013 Charted by: Depth in Feet scaled 1:600 30 2 0 Gamma Ray (GAPI) 150 Compensated Density (pu) -10 6 Bulk Density (g/cc) Caliper (in) 16 3 0 15000 Line Tension (lb) -0.25 0.25 Correction (g/cc) LSPD (ft/min) -32 -3800 3850 -31 3900 -32 3950 4000 --31 4050 -31 -32 4100 4150 31 4200 -31



Database File: becker\_winter\_land\_cattle\_1hd.db
Dataset Pathname: DIL/beckstk
Presentation Format: cndlspec
Dataset Creation: Fri Dec 20 09:31:36 2013
Charted by: Depth in Feet scaled 1:240

Gamma Ray (GAPI) 150

30

CNPOR (pu) -10

| 0 | Gamma Ray (GAPI) | 150 | 30    | CNPC            | R (pu)      |                  | -10      |
|---|-----------------