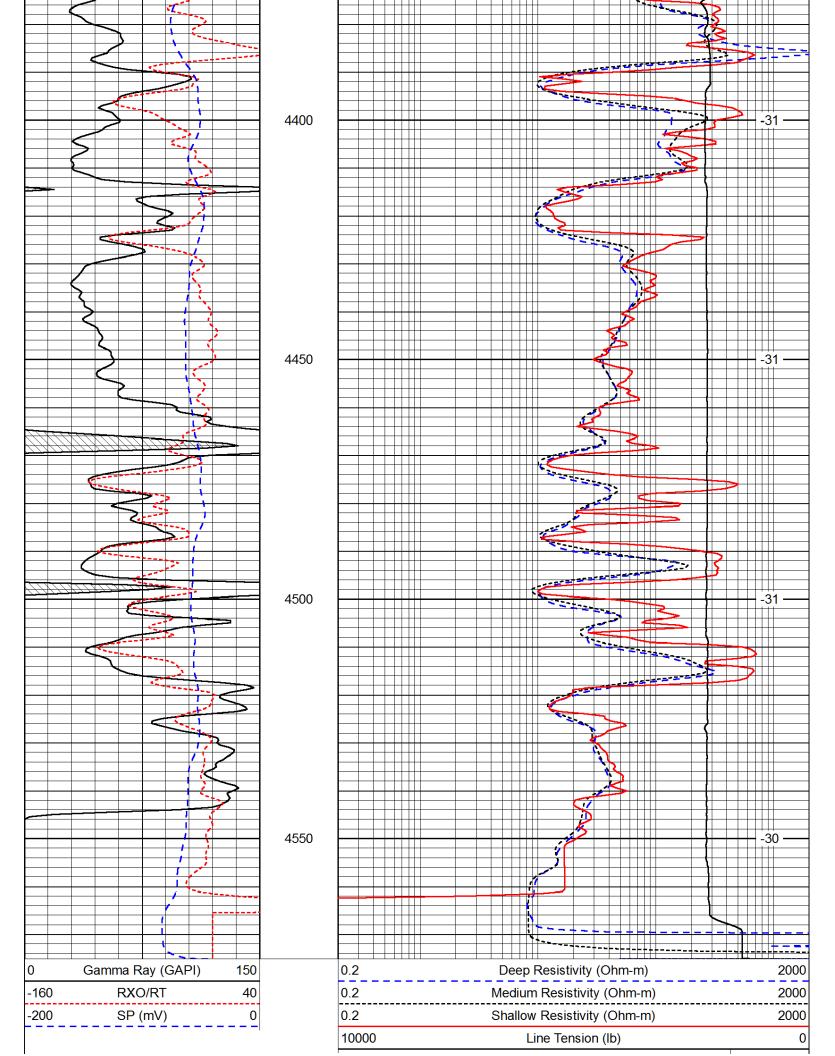

### Tops

| Name               | Тор  | Datum   |  |
|--------------------|------|---------|--|
| Cedar Hills        | 865  | (+1446) |  |
| Stone Corral Anhy. | 1392 | (+919)  |  |
| Krider             | 2392 | (-81)   |  |
| Heebner Shale      | 3863 | (-1552) |  |
| Lansing Group      | 3957 | (-1646) |  |
| Marmaton Group     | 4322 | (-2011) |  |
| Ft. Scott Ls.      | 4470 | (-2159) |  |
| Cherokee Shale     | 4497 | (-2186) |  |
| Miss.              | 4544 | (-2233) |  |
| TD                 | 4570 | (-2259) |  |