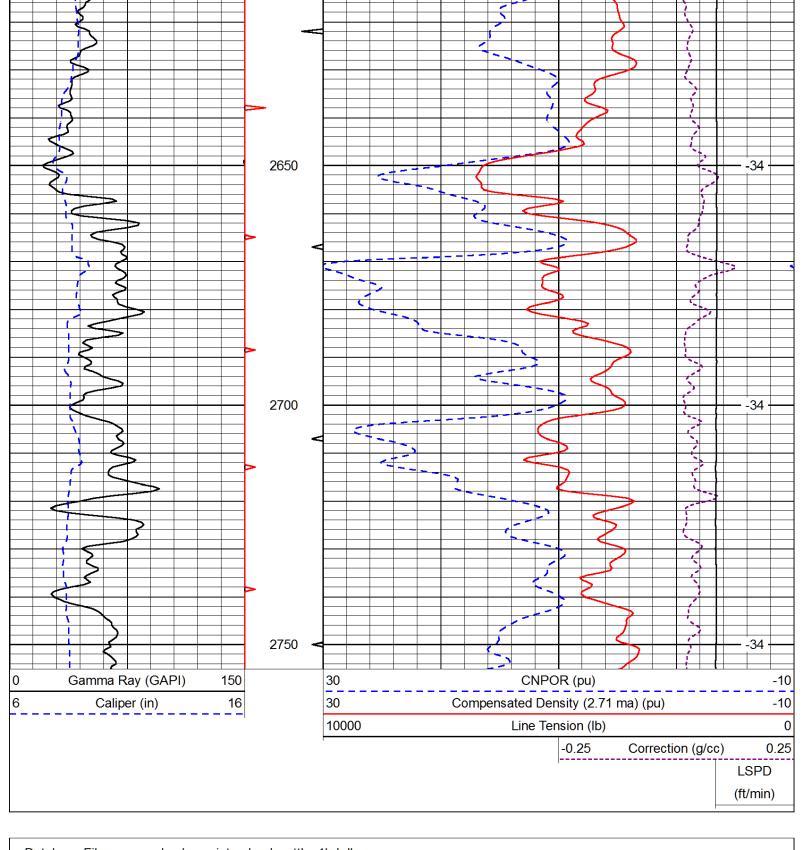

### Tops

| Name               | Тор  | Datum   |  |
|--------------------|------|---------|--|
| Cedar Hills        | 865  | (+1446) |  |
| Stone Corral Anhy. | 1392 | (+919)  |  |
| Krider             | 2392 | (-81)   |  |
| Heebner Shale      | 3863 | (-1552) |  |
| Lansing Group      | 3957 | (-1646) |  |
| Marmaton Group     | 4322 | (-2011) |  |
| Ft. Scott Ls.      | 4470 | (-2159) |  |
| Cherokee Shale     | 4497 | (-2186) |  |
| Miss.              | 4544 | (-2233) |  |
| TD                 | 4570 | (-2259) |  |