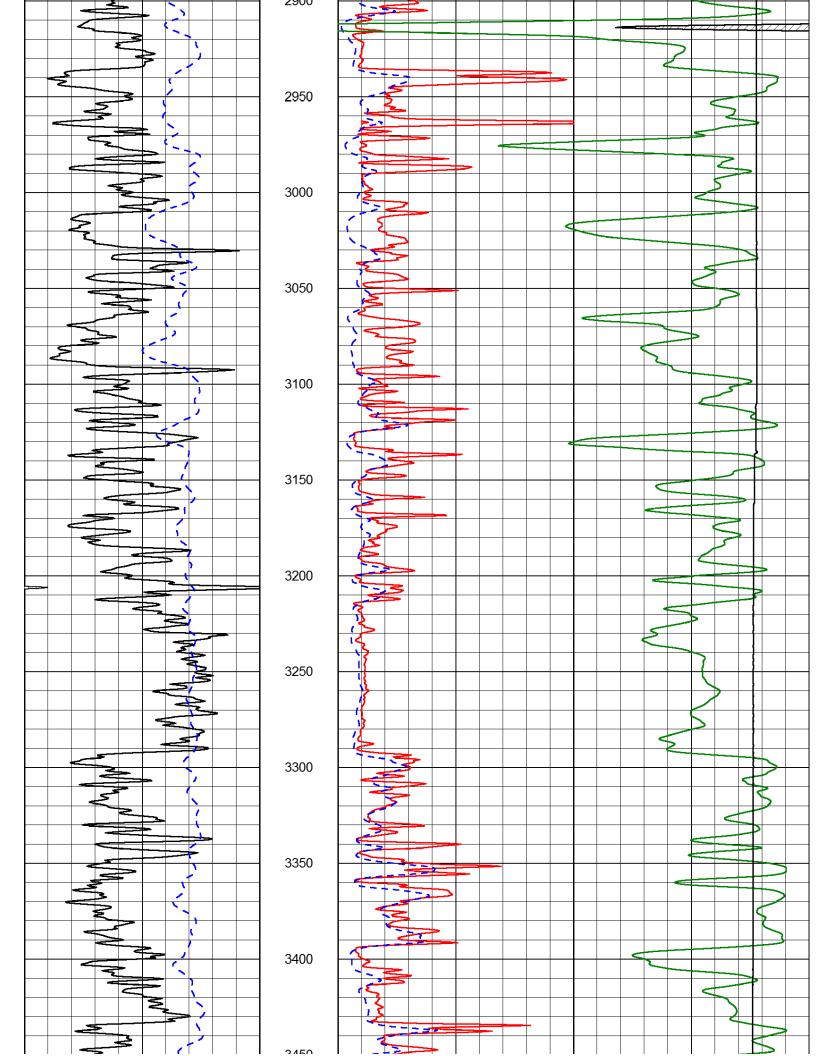

### Tops

| Name               | Тор  | Datum   |  |
|--------------------|------|---------|--|
| Cedar Hills        | 865  | (+1446) |  |
| Stone Corral Anhy. | 1392 | (+919)  |  |
| Krider             | 2392 | (-81)   |  |
| Heebner Shale      | 3863 | (-1552) |  |
| Lansing Group      | 3957 | (-1646) |  |
| Marmaton Group     | 4322 | (-2011) |  |
| Ft. Scott Ls.      | 4470 | (-2159) |  |
| Cherokee Shale     | 4497 | (-2186) |  |
| Miss.              | 4544 | (-2233) |  |
| TD                 | 4570 | (-2259) |  |