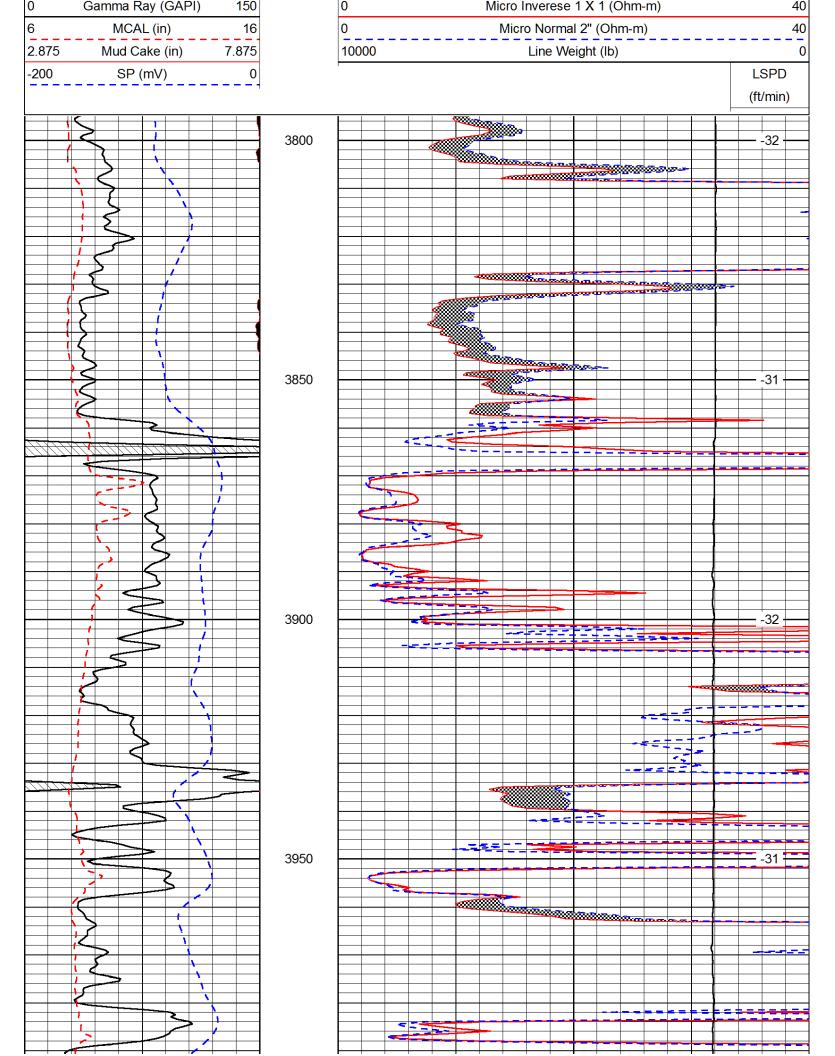

Page Two

| Operator Name:                                                        |                              |              |                                       | Lease N                                 | Name: _     |                                                                                       |                     | Well #:          |                       |            |
|-----------------------------------------------------------------------|------------------------------|--------------|---------------------------------------|-----------------------------------------|-------------|---------------------------------------------------------------------------------------|---------------------|------------------|-----------------------|------------|
| Sec Twp                                                               | S. R                         | East         | West                                  | County                                  | :           |                                                                                       |                     |                  |                       |            |
| <b>INSTRUCTIONS:</b> Shopen and closed, flow and flow rates if gas to | ing and shut-in pressu       | ires, whe    | ther shut-in pre                      | ssure reac                              | hed stati   | c level, hydrosta                                                                     | tic pressures, bott |                  |                       |            |
| Final Radioactivity Log files must be submitte                        |                              |              |                                       |                                         |             | gs must be ema                                                                        | iled to kcc-well-lo | gs@kcc.ks.go     | v. Digital elec       | tronic log |
| Drill Stem Tests Taken Yes N (Attach Additional Sheets)               |                              |              |                                       |                                         | L           |                                                                                       | on (Top), Depth an  |                  | Samp                  |            |
| Samples Sent to Geol                                                  | ogical Survey                | _ Ye         | es No                                 |                                         | Nam         | е                                                                                     |                     | Тор              | Datur                 | n          |
| Cores Taken<br>Electric Log Run                                       | es No<br>No                  |              |                                       |                                         |             |                                                                                       |                     |                  |                       |            |
| List All E. Logs Run:                                                 |                              |              |                                       |                                         |             |                                                                                       |                     |                  |                       |            |
|                                                                       |                              |              |                                       | RECORD                                  | ☐ Ne        |                                                                                       |                     |                  |                       |            |
|                                                                       |                              |              |                                       | conductor, su                           | rface, inte | ermediate, producti                                                                   |                     |                  | I                     |            |
| Purpose of String                                                     | Size Hole<br>Drilled         |              | e Casing<br>(In O.D.)                 | Weig<br>Lbs./                           |             | Setting<br>Depth                                                                      | Type of<br>Cement   | # Sacks<br>Used  | Type and P<br>Additiv |            |
|                                                                       |                              |              |                                       |                                         |             |                                                                                       |                     |                  |                       |            |
|                                                                       |                              |              |                                       |                                         |             |                                                                                       |                     |                  |                       |            |
|                                                                       |                              |              |                                       |                                         |             |                                                                                       |                     |                  |                       |            |
|                                                                       |                              |              |                                       |                                         |             |                                                                                       |                     |                  |                       |            |
|                                                                       |                              |              | ADDITIONAL                            | CEMENTIN                                | NG / SQL    | JEEZE RECORD                                                                          |                     |                  |                       |            |
| Purpose:                                                              | Depth<br>Top Bottom          | Туре         | of Cement                             | # Sacks Used Type and Percent Additives |             |                                                                                       |                     |                  |                       |            |
| Perforate Protect Casing                                              | Jop Zollow                   |              |                                       |                                         |             |                                                                                       |                     |                  |                       |            |
| Plug Back TD<br>Plug Off Zone                                         |                              |              |                                       |                                         |             |                                                                                       |                     |                  |                       |            |
| 1 ag on zono                                                          |                              |              |                                       |                                         |             |                                                                                       |                     |                  |                       |            |
| Did you perform a hydrau                                              | ılic fracturing treatment o  | n this well? | •                                     |                                         |             | Yes                                                                                   | No (If No, ski      | p questions 2 ar | nd 3)                 |            |
|                                                                       | otal base fluid of the hydra |              | J                                     | ,                                       | 0           |                                                                                       | _ , ,               | p question 3)    | (" 100 ")             |            |
| Was the hydraulic fractur                                             | ing treatment information    | submitted    | to the chemical o                     | disclosure re                           | gistry?     | Yes                                                                                   | No (If No, fill     | out Page Three   | of the ACO-1)         |            |
| Shots Per Foot                                                        |                              |              | D - Bridge Plug<br>Each Interval Perf |                                         |             | Acid, Fracture, Shot, Cement Squeeze Record (Amount and Kind of Material Used)  Depth |                     |                  | Depth                 |            |
|                                                                       | . ,                          |              |                                       |                                         |             |                                                                                       |                     | ,                |                       |            |
|                                                                       |                              |              |                                       |                                         |             |                                                                                       |                     |                  |                       |            |
|                                                                       |                              |              |                                       |                                         |             |                                                                                       |                     |                  |                       |            |
|                                                                       |                              |              |                                       |                                         |             |                                                                                       |                     |                  |                       |            |
|                                                                       |                              |              |                                       |                                         |             |                                                                                       |                     |                  |                       |            |
|                                                                       |                              |              |                                       |                                         |             |                                                                                       |                     |                  |                       |            |
| TUBING RECORD:                                                        | Size:                        | Set At:      |                                       | Packer At                               | t:          | Liner Run:                                                                            |                     |                  |                       |            |
|                                                                       |                              |              |                                       |                                         |             |                                                                                       | Yes No              |                  |                       |            |
| Date of First, Resumed                                                | Production, SWD or ENH       | IR.          | Producing Meth Flowing                | nod:                                    | g 🗌         | Gas Lift C                                                                            | Other (Explain)     |                  |                       |            |
| Estimated Production<br>Per 24 Hours                                  | Oil B                        | bls.         | Gas                                   | Mcf                                     | Wate        | er Bl                                                                                 | ols. G              | as-Oil Ratio     | Gr                    | ravity     |
| DISDOSITIO                                                            | ON OF GAS:                   |              |                                       | METHOD OF                               | COMPLE      | TION:                                                                                 |                     | PRODUCTIO        | ON INTERVAL:          |            |
| Vented Sold                                                           |                              |              | Open Hole                             | Perf.                                   | Dually      | Comp. Con                                                                             | nmingled            | THODOUTIC        | ZIV IIVI LTIVAL.      |            |
| (If vented, Sub                                                       |                              |              | Other (Specify)                       |                                         | (Submit )   | ACO-5) (Subi                                                                          | mit ACO-4)          |                  |                       |            |

### Tops

| Name               | Тор  | Datum   |  |
|--------------------|------|---------|--|
| Cedar Hills        | 865  | (+1446) |  |
| Stone Corral Anhy. | 1392 | (+919)  |  |
| Krider             | 2392 | (-81)   |  |
| Heebner Shale      | 3863 | (-1552) |  |
| Lansing Group      | 3957 | (-1646) |  |
| Marmaton Group     | 4322 | (-2011) |  |
| Ft. Scott Ls.      | 4470 | (-2159) |  |
| Cherokee Shale     | 4497 | (-2186) |  |
| Miss.              | 4544 | (-2233) |  |
| TD                 | 4570 | (-2259) |  |