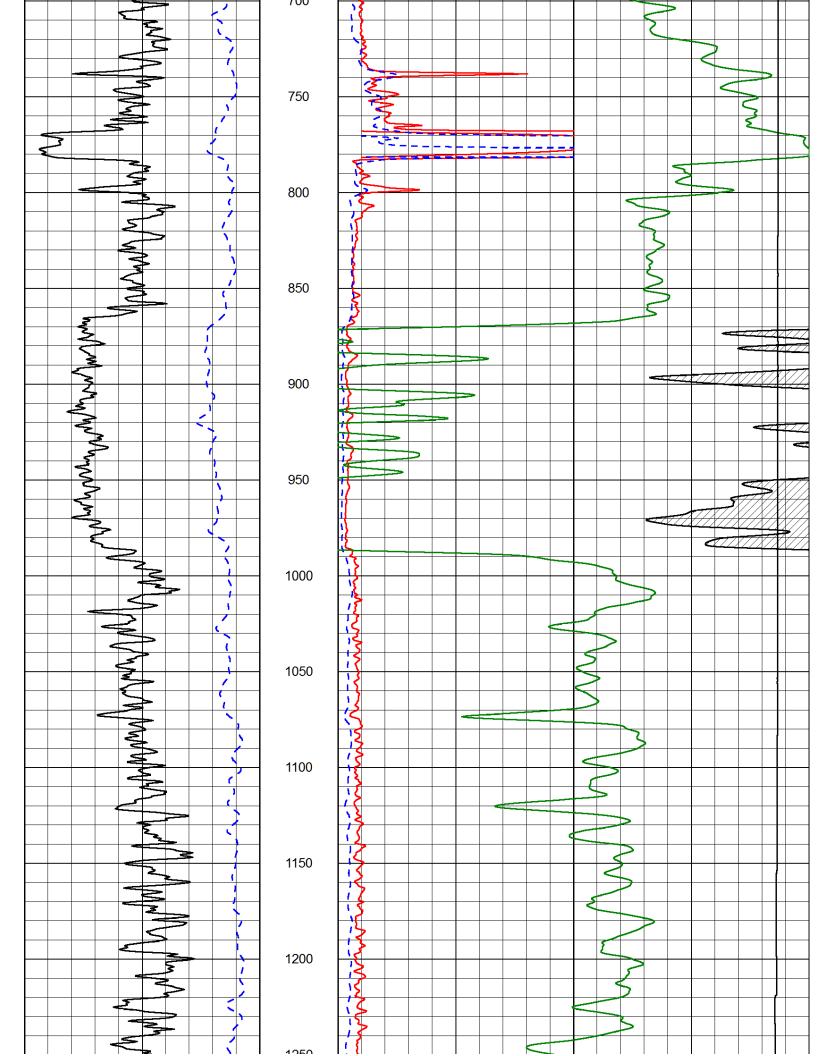

### Tops

| Name               | Тор  | Datum   |  |
|--------------------|------|---------|--|
| Cedar Hills        | 865  | (+1446) |  |
| Stone Corral Anhy. | 1392 | (+919)  |  |
| Krider             | 2392 | (-81)   |  |
| Heebner Shale      | 3863 | (-1552) |  |
| Lansing Group      | 3957 | (-1646) |  |
| Marmaton Group     | 4322 | (-2011) |  |
| Ft. Scott Ls.      | 4470 | (-2159) |  |
| Cherokee Shale     | 4497 | (-2186) |  |
| Miss.              | 4544 | (-2233) |  |
| TD                 | 4570 | (-2259) |  |