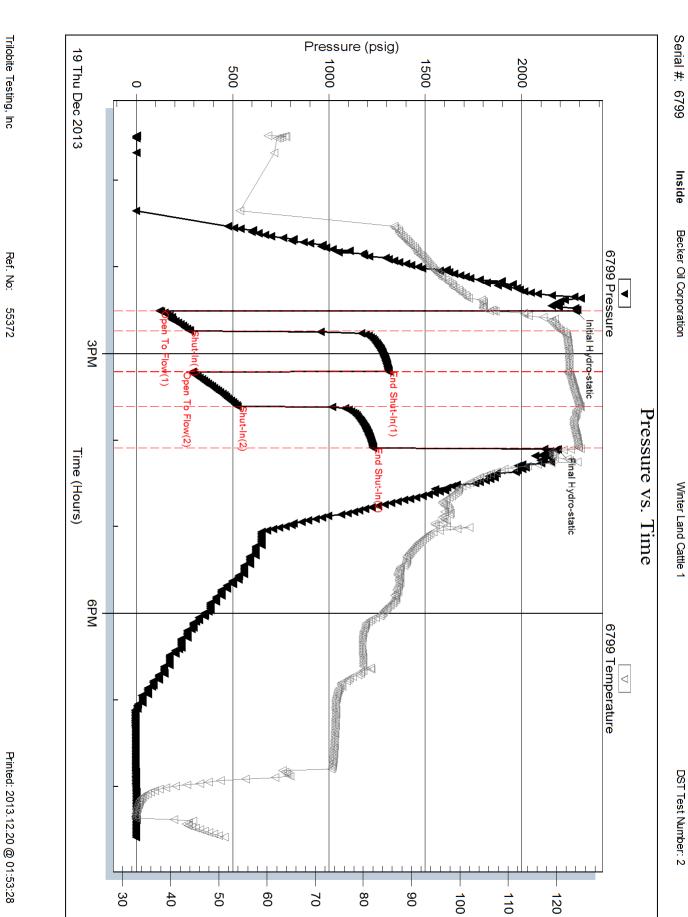

Page Two

| Operator Name:                                                        |                              |              |                                       | Lease N                                 | Name: _     |                                                                                       |                     | Well #:          |                       |            |
|-----------------------------------------------------------------------|------------------------------|--------------|---------------------------------------|-----------------------------------------|-------------|---------------------------------------------------------------------------------------|---------------------|------------------|-----------------------|------------|
| Sec Twp                                                               | S. R                         | East         | West                                  | County                                  | :           |                                                                                       |                     |                  |                       |            |
| <b>INSTRUCTIONS:</b> Shopen and closed, flow and flow rates if gas to | ing and shut-in pressu       | ires, whe    | ther shut-in pre                      | ssure reac                              | hed stati   | c level, hydrosta                                                                     | tic pressures, bott |                  |                       |            |
| Final Radioactivity Log files must be submitte                        |                              |              |                                       |                                         |             | gs must be ema                                                                        | iled to kcc-well-lo | gs@kcc.ks.go     | v. Digital elec       | tronic log |
| Drill Stem Tests Taken Yes N (Attach Additional Sheets)               |                              |              |                                       |                                         | L           |                                                                                       | on (Top), Depth an  |                  | Samp                  |            |
| Samples Sent to Geol                                                  | ogical Survey                | _ Ye         | es No                                 |                                         | Nam         | е                                                                                     |                     | Тор              | Datur                 | n          |
| Cores Taken<br>Electric Log Run                                       | es No<br>No                  |              |                                       |                                         |             |                                                                                       |                     |                  |                       |            |
| List All E. Logs Run:                                                 |                              |              |                                       |                                         |             |                                                                                       |                     |                  |                       |            |
|                                                                       |                              |              |                                       | RECORD                                  | ☐ Ne        |                                                                                       |                     |                  |                       |            |
|                                                                       |                              |              |                                       | conductor, su                           | rface, inte | ermediate, producti                                                                   |                     |                  | I                     |            |
| Purpose of String                                                     | Size Hole<br>Drilled         |              | e Casing<br>(In O.D.)                 | Weig<br>Lbs./                           |             | Setting<br>Depth                                                                      | Type of<br>Cement   | # Sacks<br>Used  | Type and P<br>Additiv |            |
|                                                                       |                              |              |                                       |                                         |             |                                                                                       |                     |                  |                       |            |
|                                                                       |                              |              |                                       |                                         |             |                                                                                       |                     |                  |                       |            |
|                                                                       |                              |              |                                       |                                         |             |                                                                                       |                     |                  |                       |            |
|                                                                       |                              |              |                                       |                                         |             |                                                                                       |                     |                  |                       |            |
|                                                                       |                              |              | ADDITIONAL                            | CEMENTIN                                | NG / SQL    | JEEZE RECORD                                                                          |                     |                  |                       |            |
| Purpose:                                                              | Depth<br>Top Bottom          | Туре         | of Cement                             | # Sacks Used Type and Percent Additives |             |                                                                                       |                     |                  |                       |            |
| Perforate Protect Casing                                              | Jop Zollow                   |              |                                       |                                         |             |                                                                                       |                     |                  |                       |            |
| Plug Back TD<br>Plug Off Zone                                         |                              |              |                                       |                                         |             |                                                                                       |                     |                  |                       |            |
| 1 ag on zono                                                          |                              |              |                                       |                                         |             |                                                                                       |                     |                  |                       |            |
| Did you perform a hydrau                                              | ılic fracturing treatment o  | n this well? | •                                     |                                         |             | Yes                                                                                   | No (If No, ski      | p questions 2 ar | nd 3)                 |            |
|                                                                       | otal base fluid of the hydra |              | J                                     | ,                                       | 0           |                                                                                       | _ , ,               | p question 3)    | (" 100 ")             |            |
| Was the hydraulic fractur                                             | ing treatment information    | submitted    | to the chemical o                     | disclosure re                           | gistry?     | Yes                                                                                   | No (If No, fill     | out Page Three   | of the ACO-1)         |            |
| Shots Per Foot                                                        |                              |              | D - Bridge Plug<br>Each Interval Perf |                                         |             | Acid, Fracture, Shot, Cement Squeeze Record (Amount and Kind of Material Used)  Depth |                     |                  | Depth                 |            |
|                                                                       | . ,                          |              |                                       |                                         |             |                                                                                       |                     | ,                |                       |            |
|                                                                       |                              |              |                                       |                                         |             |                                                                                       |                     |                  |                       |            |
|                                                                       |                              |              |                                       |                                         |             |                                                                                       |                     |                  |                       |            |
|                                                                       |                              |              |                                       |                                         |             |                                                                                       |                     |                  |                       |            |
|                                                                       |                              |              |                                       |                                         |             |                                                                                       |                     |                  |                       |            |
|                                                                       |                              |              |                                       |                                         |             |                                                                                       |                     |                  |                       |            |
| TUBING RECORD:                                                        | Size:                        | Set At:      |                                       | Packer At                               | t:          | Liner Run:                                                                            |                     |                  |                       |            |
|                                                                       |                              |              |                                       |                                         |             |                                                                                       | Yes No              |                  |                       |            |
| Date of First, Resumed                                                | Production, SWD or ENH       | IR.          | Producing Meth Flowing                | nod:                                    | g 🗌         | Gas Lift C                                                                            | Other (Explain)     |                  |                       |            |
| Estimated Production<br>Per 24 Hours                                  | Oil B                        | bls.         | Gas                                   | Mcf                                     | Wate        | er Bl                                                                                 | ols. G              | as-Oil Ratio     | Gr                    | ravity     |
| DISDOSITIO                                                            | ON OF GAS:                   |              |                                       | METHOD OF                               | COMPLE      | TION:                                                                                 |                     | PRODUCTIO        | ON INTERVAL:          |            |
| Vented Sold                                                           |                              |              | Open Hole                             | Perf.                                   | Dually      | Comp. Con                                                                             | nmingled            | THODOUTIC        | ZIV IIVI LTIVAL.      |            |
| (If vented, Sub                                                       |                              |              | Other (Specify)                       |                                         | (Submit )   | ACO-5) (Subi                                                                          | mit ACO-4)          |                  |                       |            |