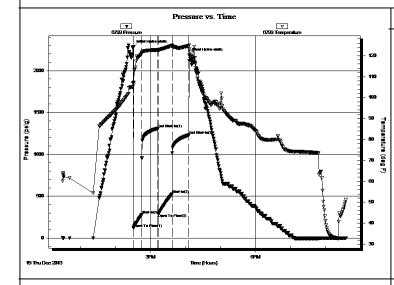

Page Two

| Operator Name:                                                        |                              |              |                                       | Lease N                                 | Name: _     |                                                                                       |                     | Well #:          |                       |            |
|-----------------------------------------------------------------------|------------------------------|--------------|---------------------------------------|-----------------------------------------|-------------|---------------------------------------------------------------------------------------|---------------------|------------------|-----------------------|------------|
| Sec Twp                                                               | S. R                         | East         | West                                  | County                                  | :           |                                                                                       |                     |                  |                       |            |
| <b>INSTRUCTIONS:</b> Shopen and closed, flow and flow rates if gas to | ing and shut-in pressu       | ires, whe    | ther shut-in pre                      | ssure reac                              | hed stati   | c level, hydrosta                                                                     | tic pressures, bott |                  |                       |            |
| Final Radioactivity Log files must be submitte                        |                              |              |                                       |                                         |             | gs must be ema                                                                        | iled to kcc-well-lo | gs@kcc.ks.go     | v. Digital elec       | tronic log |
| Drill Stem Tests Taken Yes N (Attach Additional Sheets)               |                              |              |                                       |                                         | L           |                                                                                       | on (Top), Depth an  |                  | Samp                  |            |
| Samples Sent to Geol                                                  | ogical Survey                | _ Ye         | es No                                 |                                         | Nam         | е                                                                                     |                     | Тор              | Datur                 | n          |
| Cores Taken<br>Electric Log Run                                       | es No<br>No                  |              |                                       |                                         |             |                                                                                       |                     |                  |                       |            |
| List All E. Logs Run:                                                 |                              |              |                                       |                                         |             |                                                                                       |                     |                  |                       |            |
|                                                                       |                              |              |                                       | RECORD                                  | ☐ Ne        |                                                                                       |                     |                  |                       |            |
|                                                                       |                              |              |                                       | conductor, su                           | rface, inte | ermediate, producti                                                                   |                     |                  | I                     |            |
| Purpose of String                                                     | Size Hole<br>Drilled         |              | e Casing<br>(In O.D.)                 | Weig<br>Lbs./                           |             | Setting<br>Depth                                                                      | Type of<br>Cement   | # Sacks<br>Used  | Type and P<br>Additiv |            |
|                                                                       |                              |              |                                       |                                         |             |                                                                                       |                     |                  |                       |            |
|                                                                       |                              |              |                                       |                                         |             |                                                                                       |                     |                  |                       |            |
|                                                                       |                              |              |                                       |                                         |             |                                                                                       |                     |                  |                       |            |
|                                                                       |                              |              |                                       |                                         |             |                                                                                       |                     |                  |                       |            |
|                                                                       |                              |              | ADDITIONAL                            | CEMENTIN                                | NG / SQL    | JEEZE RECORD                                                                          |                     |                  |                       |            |
| Purpose:                                                              | Depth<br>Top Bottom          | Туре         | of Cement                             | # Sacks Used Type and Percent Additives |             |                                                                                       |                     |                  |                       |            |
| Perforate Protect Casing                                              | Jop Zollow                   |              |                                       |                                         |             |                                                                                       |                     |                  |                       |            |
| Plug Back TD<br>Plug Off Zone                                         |                              |              |                                       |                                         |             |                                                                                       |                     |                  |                       |            |
| 1 ag on zono                                                          |                              |              |                                       |                                         |             |                                                                                       |                     |                  |                       |            |
| Did you perform a hydrau                                              | ılic fracturing treatment o  | n this well? | •                                     |                                         |             | Yes                                                                                   | No (If No, ski      | p questions 2 ar | nd 3)                 |            |
|                                                                       | otal base fluid of the hydra |              | J                                     | ,                                       | 0           |                                                                                       | _ , ,               | p question 3)    | (" 100 ")             |            |
| Was the hydraulic fractur                                             | ing treatment information    | submitted    | to the chemical o                     | disclosure re                           | gistry?     | Yes                                                                                   | No (If No, fill     | out Page Three   | of the ACO-1)         |            |
| Shots Per Foot                                                        |                              |              | D - Bridge Plug<br>Each Interval Perf |                                         |             | Acid, Fracture, Shot, Cement Squeeze Record (Amount and Kind of Material Used)  Depth |                     |                  | Depth                 |            |
|                                                                       | . ,                          |              |                                       |                                         |             |                                                                                       |                     | ,                |                       |            |
|                                                                       |                              |              |                                       |                                         |             |                                                                                       |                     |                  |                       |            |
|                                                                       |                              |              |                                       |                                         |             |                                                                                       |                     |                  |                       |            |
|                                                                       |                              |              |                                       |                                         |             |                                                                                       |                     |                  |                       |            |
|                                                                       |                              |              |                                       |                                         |             |                                                                                       |                     |                  |                       |            |
|                                                                       |                              |              |                                       |                                         |             |                                                                                       |                     |                  |                       |            |
| TUBING RECORD:                                                        | Size:                        | Set At:      |                                       | Packer At                               | t:          | Liner Run:                                                                            |                     |                  |                       |            |
|                                                                       |                              |              |                                       |                                         |             |                                                                                       | Yes No              |                  |                       |            |
| Date of First, Resumed                                                | Production, SWD or ENH       | IR.          | Producing Meth Flowing                | nod:                                    | g 🗌         | Gas Lift C                                                                            | Other (Explain)     |                  |                       |            |
| Estimated Production<br>Per 24 Hours                                  | Oil B                        | bls.         | Gas                                   | Mcf                                     | Wate        | er Bl                                                                                 | ols. G              | as-Oil Ratio     | Gr                    | ravity     |
| DISDOSITIO                                                            | ON OF GAS:                   |              |                                       | METHOD OF                               | COMPLE      | TION:                                                                                 |                     | PRODUCTIO        | ON INTERVAL:          |            |
| Vented Sold                                                           |                              |              | Open Hole                             | Perf.                                   | Dually      | Comp. Con                                                                             | nmingled            | THODOUTIC        | ZIV IIVI LTIVAL.      |            |
| (If vented, Sub                                                       |                              |              | Other (Specify)                       |                                         | (Submit )   | ACO-5) (Subi                                                                          | mit ACO-4)          |                  |                       |            |