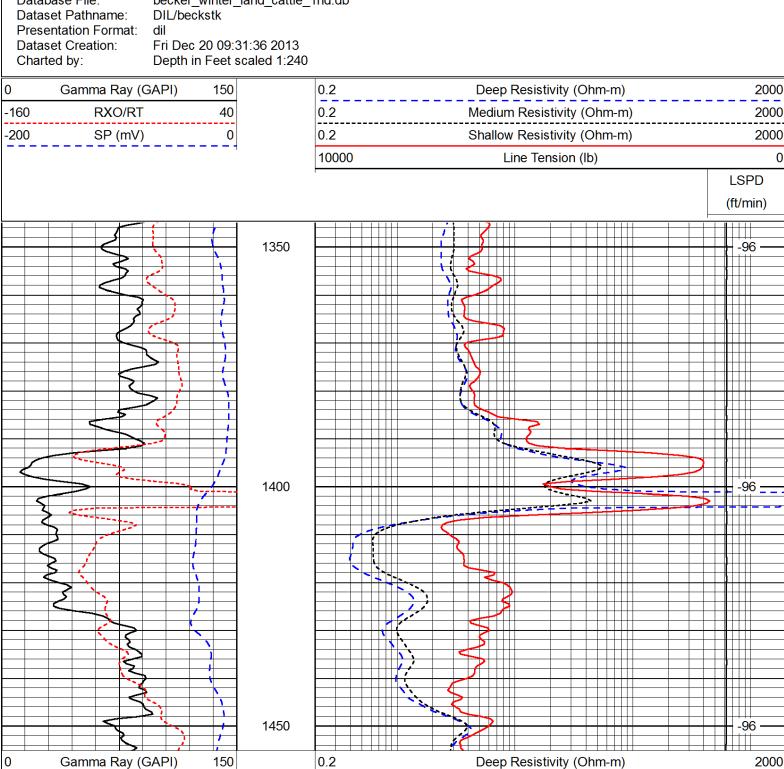

### Tops

| Name               | Тор  | Datum   |  |
|--------------------|------|---------|--|
| Cedar Hills        | 865  | (+1446) |  |
| Stone Corral Anhy. | 1392 | (+919)  |  |
| Krider             | 2392 | (-81)   |  |
| Heebner Shale      | 3863 | (-1552) |  |
| Lansing Group      | 3957 | (-1646) |  |
| Marmaton Group     | 4322 | (-2011) |  |
| Ft. Scott Ls.      | 4470 | (-2159) |  |
| Cherokee Shale     | 4497 | (-2186) |  |
| Miss.              | 4544 | (-2233) |  |
| TD                 | 4570 | (-2259) |  |