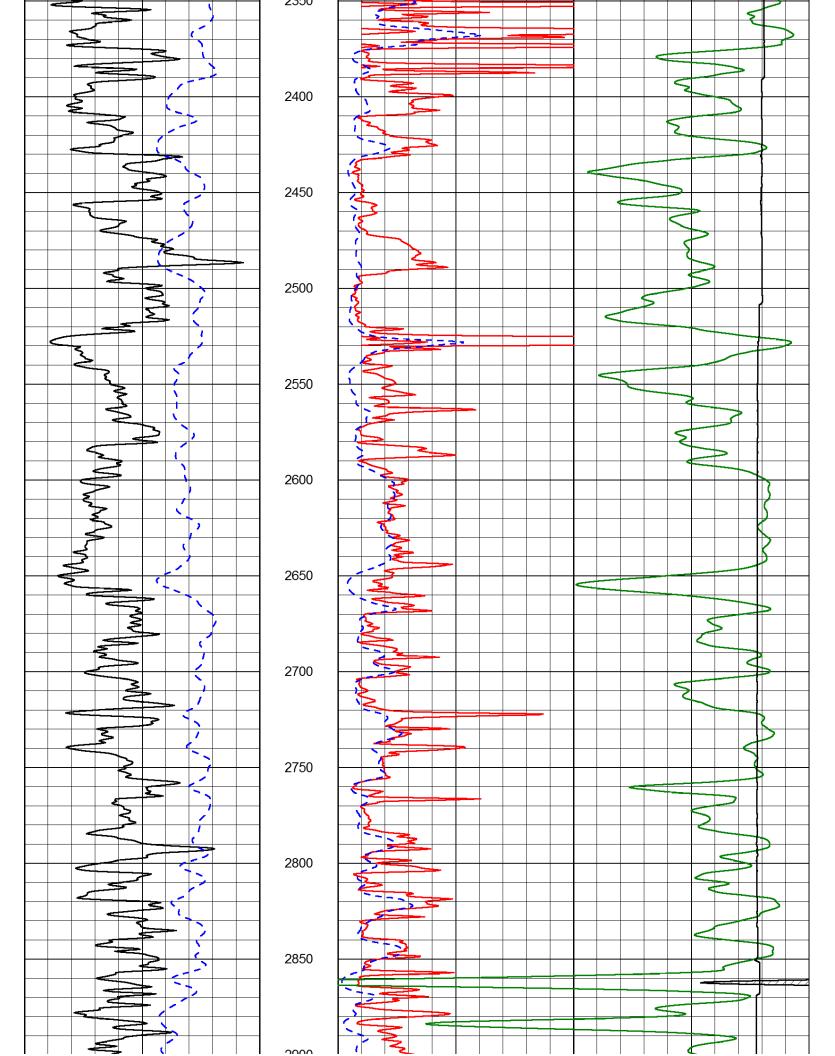

### Tops

| Name               | Тор  | Datum   |  |
|--------------------|------|---------|--|
| Cedar Hills        | 865  | (+1446) |  |
| Stone Corral Anhy. | 1392 | (+919)  |  |
| Krider             | 2392 | (-81)   |  |
| Heebner Shale      | 3863 | (-1552) |  |
| Lansing Group      | 3957 | (-1646) |  |
| Marmaton Group     | 4322 | (-2011) |  |
| Ft. Scott Ls.      | 4470 | (-2159) |  |
| Cherokee Shale     | 4497 | (-2186) |  |
| Miss.              | 4544 | (-2233) |  |
| TD                 | 4570 | (-2259) |  |