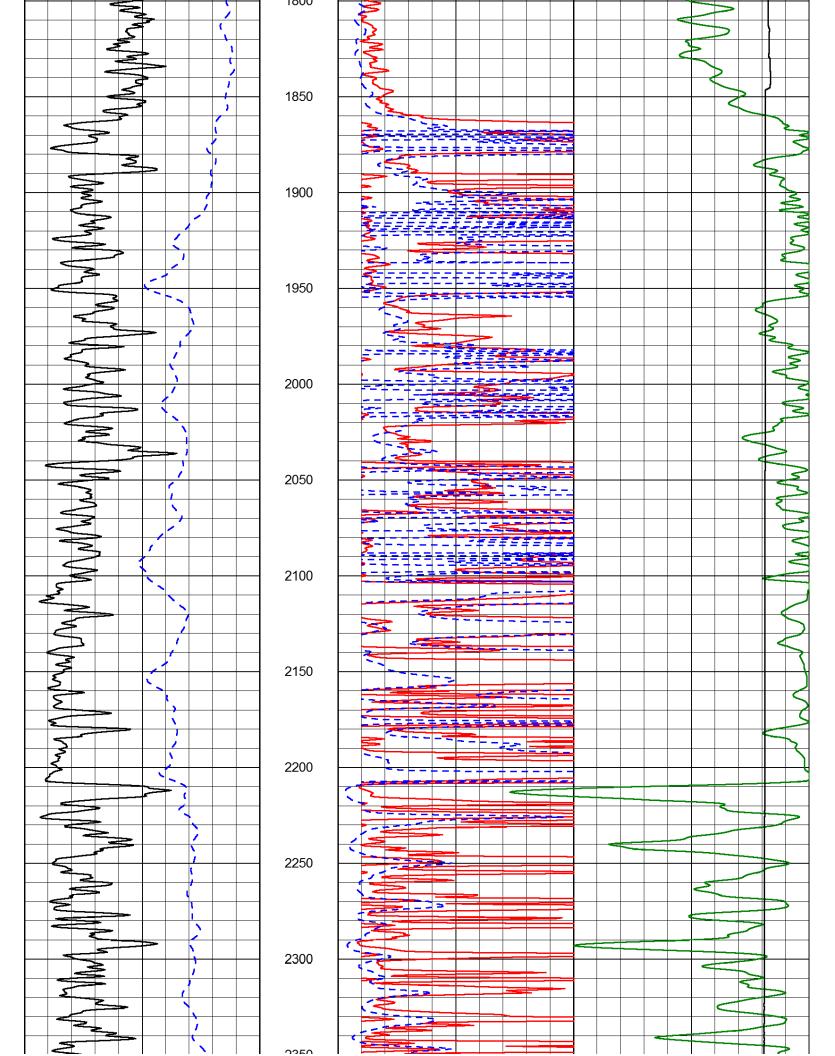

### Tops

| Name               | Тор  | Datum   |  |
|--------------------|------|---------|--|
| Cedar Hills        | 865  | (+1446) |  |
| Stone Corral Anhy. | 1392 | (+919)  |  |
| Krider             | 2392 | (-81)   |  |
| Heebner Shale      | 3863 | (-1552) |  |
| Lansing Group      | 3957 | (-1646) |  |
| Marmaton Group     | 4322 | (-2011) |  |
| Ft. Scott Ls.      | 4470 | (-2159) |  |
| Cherokee Shale     | 4497 | (-2186) |  |
| Miss.              | 4544 | (-2233) |  |
| TD                 | 4570 | (-2259) |  |