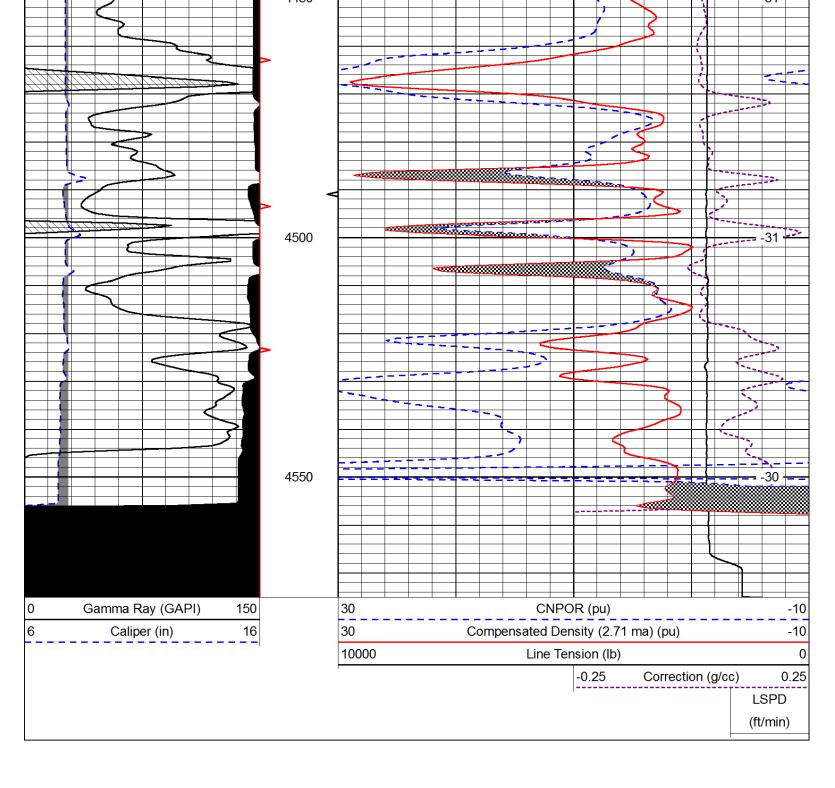

### Tops

| Name               | Тор  | Datum   |  |
|--------------------|------|---------|--|
| Cedar Hills        | 865  | (+1446) |  |
| Stone Corral Anhy. | 1392 | (+919)  |  |
| Krider             | 2392 | (-81)   |  |
| Heebner Shale      | 3863 | (-1552) |  |
| Lansing Group      | 3957 | (-1646) |  |
| Marmaton Group     | 4322 | (-2011) |  |
| Ft. Scott Ls.      | 4470 | (-2159) |  |
| Cherokee Shale     | 4497 | (-2186) |  |
| Miss.              | 4544 | (-2233) |  |
| TD                 | 4570 | (-2259) |  |