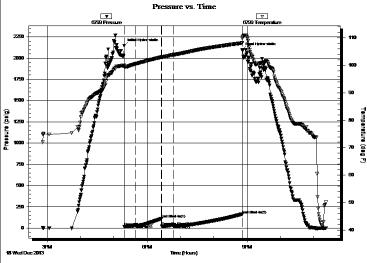

Page Two

| Operator Name:                                                        |                              |              |                                       | Lease N                                 | Name: _     |                                                                                       |                     | Well #:          |                       |            |
|-----------------------------------------------------------------------|------------------------------|--------------|---------------------------------------|-----------------------------------------|-------------|---------------------------------------------------------------------------------------|---------------------|------------------|-----------------------|------------|
| Sec Twp                                                               | S. R                         | East         | West                                  | County                                  | :           |                                                                                       |                     |                  |                       |            |
| <b>INSTRUCTIONS:</b> Shopen and closed, flow and flow rates if gas to | ing and shut-in pressu       | ires, whe    | ther shut-in pre                      | ssure reac                              | hed stati   | c level, hydrosta                                                                     | tic pressures, bott |                  |                       |            |
| Final Radioactivity Log files must be submitte                        |                              |              |                                       |                                         |             | gs must be ema                                                                        | iled to kcc-well-lo | gs@kcc.ks.go     | v. Digital elec       | tronic log |
| Drill Stem Tests Taken Yes N (Attach Additional Sheets)               |                              |              |                                       |                                         | L           |                                                                                       | on (Top), Depth an  |                  | Samp                  |            |
| Samples Sent to Geol                                                  | ogical Survey                | _ Ye         | es No                                 |                                         | Nam         | е                                                                                     |                     | Тор              | Datur                 | n          |
| Cores Taken<br>Electric Log Run                                       | es No<br>No                  |              |                                       |                                         |             |                                                                                       |                     |                  |                       |            |
| List All E. Logs Run:                                                 |                              |              |                                       |                                         |             |                                                                                       |                     |                  |                       |            |
|                                                                       |                              |              |                                       | RECORD                                  | ☐ Ne        |                                                                                       |                     |                  |                       |            |
|                                                                       |                              |              |                                       | conductor, su                           | rface, inte | ermediate, producti                                                                   |                     |                  | I                     |            |
| Purpose of String                                                     | Size Hole<br>Drilled         |              | e Casing<br>(In O.D.)                 | Weig<br>Lbs./                           |             | Setting<br>Depth                                                                      | Type of<br>Cement   | # Sacks<br>Used  | Type and P<br>Additiv |            |
|                                                                       |                              |              |                                       |                                         |             |                                                                                       |                     |                  |                       |            |
|                                                                       |                              |              |                                       |                                         |             |                                                                                       |                     |                  |                       |            |
|                                                                       |                              |              |                                       |                                         |             |                                                                                       |                     |                  |                       |            |
|                                                                       |                              |              |                                       |                                         |             |                                                                                       |                     |                  |                       |            |
|                                                                       |                              |              | ADDITIONAL                            | CEMENTIN                                | NG / SQL    | JEEZE RECORD                                                                          |                     |                  |                       |            |
| Purpose:                                                              | Depth<br>Top Bottom          | Туре         | of Cement                             | # Sacks Used Type and Percent Additives |             |                                                                                       |                     |                  |                       |            |
| Perforate Protect Casing                                              | Jop Zollow                   |              |                                       |                                         |             |                                                                                       |                     |                  |                       |            |
| Plug Back TD<br>Plug Off Zone                                         |                              |              |                                       |                                         |             |                                                                                       |                     |                  |                       |            |
| 1 ag on zono                                                          |                              |              |                                       |                                         |             |                                                                                       |                     |                  |                       |            |
| Did you perform a hydrau                                              | ılic fracturing treatment o  | n this well? | •                                     |                                         |             | Yes                                                                                   | No (If No, ski      | p questions 2 ar | nd 3)                 |            |
|                                                                       | otal base fluid of the hydra |              | J                                     | ,                                       | 0           |                                                                                       | _ , ,               | p question 3)    | (" 100 ")             |            |
| Was the hydraulic fractur                                             | ing treatment information    | submitted    | to the chemical o                     | disclosure re                           | gistry?     | Yes                                                                                   | No (If No, fill     | out Page Three   | of the ACO-1)         |            |
| Shots Per Foot                                                        |                              |              | D - Bridge Plug<br>Each Interval Perf |                                         |             | Acid, Fracture, Shot, Cement Squeeze Record (Amount and Kind of Material Used)  Depth |                     |                  | Depth                 |            |
|                                                                       | . ,                          |              |                                       |                                         |             |                                                                                       |                     | ,                |                       |            |
|                                                                       |                              |              |                                       |                                         |             |                                                                                       |                     |                  |                       |            |
|                                                                       |                              |              |                                       |                                         |             |                                                                                       |                     |                  |                       |            |
|                                                                       |                              |              |                                       |                                         |             |                                                                                       |                     |                  |                       |            |
|                                                                       |                              |              |                                       |                                         |             |                                                                                       |                     |                  |                       |            |
|                                                                       |                              |              |                                       |                                         |             |                                                                                       |                     |                  |                       |            |
| TUBING RECORD:                                                        | Size:                        | Set At:      |                                       | Packer At                               | t:          | Liner Run:                                                                            |                     |                  |                       |            |
|                                                                       |                              |              |                                       |                                         |             |                                                                                       | Yes No              |                  |                       |            |
| Date of First, Resumed                                                | Production, SWD or ENH       | IR.          | Producing Meth Flowing                | nod:                                    | g 🗌         | Gas Lift C                                                                            | Other (Explain)     |                  |                       |            |
| Estimated Production<br>Per 24 Hours                                  | Oil B                        | bls.         | Gas                                   | Mcf                                     | Wate        | er Bl                                                                                 | ols. G              | as-Oil Ratio     | Gr                    | ravity     |
| DISDOSITIO                                                            | ON OF GAS:                   |              |                                       | METHOD OF                               | COMPLE      | TION:                                                                                 |                     | PRODUCTIO        | ON INTERVAL:          |            |
| Vented Sold                                                           |                              |              | Open Hole                             | Perf.                                   | Dually      | Comp. Con                                                                             | nmingled            | THODOUTIC        | ZIV IIVI LTIVAL.      |            |
| (If vented, Sub                                                       |                              |              | Other (Specify)                       |                                         | (Submit )   | ACO-5) (Subi                                                                          | mit ACO-4)          |                  |                       |            |