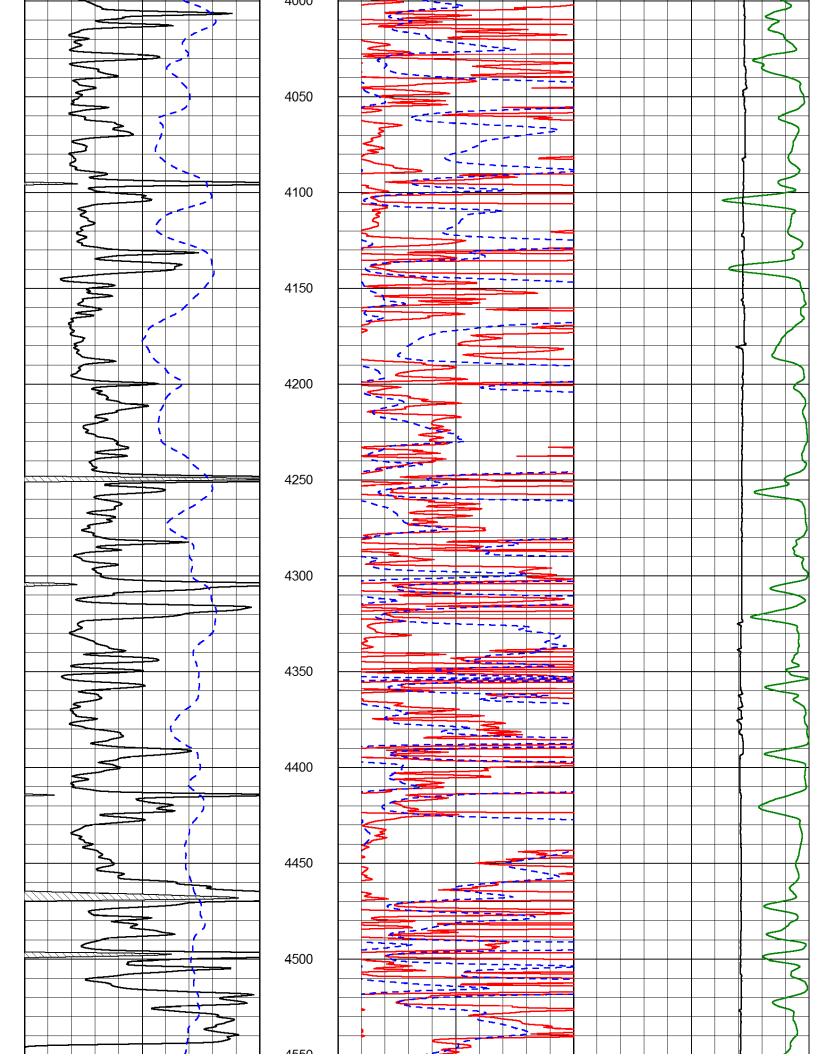

### Tops

| Name               | Тор  | Datum   |  |
|--------------------|------|---------|--|
| Cedar Hills        | 865  | (+1446) |  |
| Stone Corral Anhy. | 1392 | (+919)  |  |
| Krider             | 2392 | (-81)   |  |
| Heebner Shale      | 3863 | (-1552) |  |
| Lansing Group      | 3957 | (-1646) |  |
| Marmaton Group     | 4322 | (-2011) |  |
| Ft. Scott Ls.      | 4470 | (-2159) |  |
| Cherokee Shale     | 4497 | (-2186) |  |
| Miss.              | 4544 | (-2233) |  |
| TD                 | 4570 | (-2259) |  |