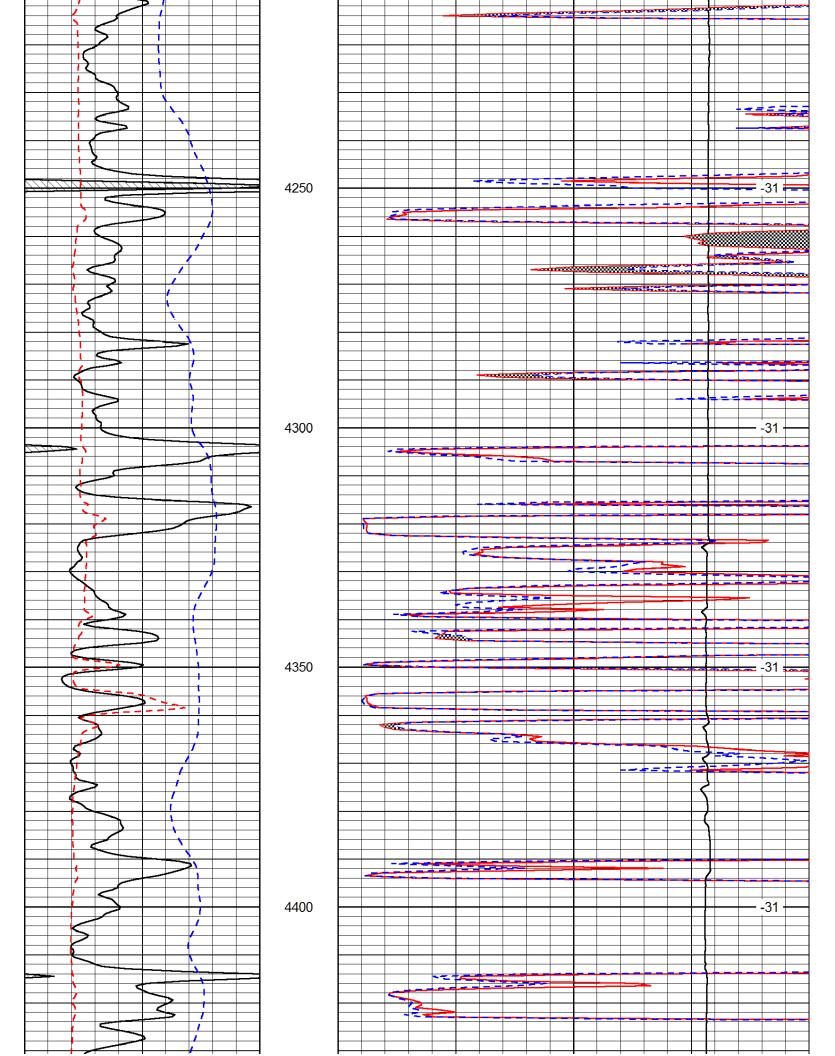

Page Two

| Operator Name:                                                        |                              |              |                                       | Lease N                                 | Name: _     |                                                                                       |                     | Well #:          |                       |            |
|-----------------------------------------------------------------------|------------------------------|--------------|---------------------------------------|-----------------------------------------|-------------|---------------------------------------------------------------------------------------|---------------------|------------------|-----------------------|------------|
| Sec Twp                                                               | S. R                         | East         | West                                  | County                                  | :           |                                                                                       |                     |                  |                       |            |
| <b>INSTRUCTIONS:</b> Shopen and closed, flow and flow rates if gas to | ing and shut-in pressu       | ires, whe    | ther shut-in pre                      | ssure reac                              | hed stati   | c level, hydrosta                                                                     | tic pressures, bott |                  |                       |            |
| Final Radioactivity Log files must be submitte                        |                              |              |                                       |                                         |             | gs must be ema                                                                        | iled to kcc-well-lo | gs@kcc.ks.go     | v. Digital elec       | tronic log |
| Drill Stem Tests Taken Yes N (Attach Additional Sheets)               |                              |              |                                       |                                         | L           |                                                                                       | on (Top), Depth an  |                  | Samp                  |            |
| Samples Sent to Geol                                                  | ogical Survey                | _ Ye         | es No                                 |                                         | Nam         | е                                                                                     |                     | Тор              | Datur                 | n          |
| Cores Taken<br>Electric Log Run                                       | es No<br>No                  |              |                                       |                                         |             |                                                                                       |                     |                  |                       |            |
| List All E. Logs Run:                                                 |                              |              |                                       |                                         |             |                                                                                       |                     |                  |                       |            |
|                                                                       |                              |              |                                       | RECORD                                  | ☐ Ne        |                                                                                       |                     |                  |                       |            |
|                                                                       |                              |              |                                       | conductor, su                           | rface, inte | ermediate, producti                                                                   |                     |                  | I                     |            |
| Purpose of String                                                     | Size Hole<br>Drilled         |              | e Casing<br>(In O.D.)                 | Weig<br>Lbs./                           |             | Setting<br>Depth                                                                      | Type of<br>Cement   | # Sacks<br>Used  | Type and P<br>Additiv |            |
|                                                                       |                              |              |                                       |                                         |             |                                                                                       |                     |                  |                       |            |
|                                                                       |                              |              |                                       |                                         |             |                                                                                       |                     |                  |                       |            |
|                                                                       |                              |              |                                       |                                         |             |                                                                                       |                     |                  |                       |            |
|                                                                       |                              |              |                                       |                                         |             |                                                                                       |                     |                  |                       |            |
|                                                                       |                              |              | ADDITIONAL                            | CEMENTIN                                | NG / SQL    | JEEZE RECORD                                                                          |                     |                  |                       |            |
| Purpose:                                                              | Depth<br>Top Bottom          | Туре         | of Cement                             | # Sacks Used Type and Percent Additives |             |                                                                                       |                     |                  |                       |            |
| Perforate Protect Casing                                              | Jop Zollow                   |              |                                       |                                         |             |                                                                                       |                     |                  |                       |            |
| Plug Back TD<br>Plug Off Zone                                         |                              |              |                                       |                                         |             |                                                                                       |                     |                  |                       |            |
| 1 ag on zono                                                          |                              |              |                                       |                                         |             |                                                                                       |                     |                  |                       |            |
| Did you perform a hydrau                                              | ılic fracturing treatment o  | n this well? | •                                     |                                         |             | Yes                                                                                   | No (If No, ski      | p questions 2 ar | nd 3)                 |            |
|                                                                       | otal base fluid of the hydra |              | J                                     | ,                                       | 0           |                                                                                       | _ , ,               | p question 3)    | (" 100 ")             |            |
| Was the hydraulic fractur                                             | ing treatment information    | submitted    | to the chemical o                     | disclosure re                           | gistry?     | Yes                                                                                   | No (If No, fill     | out Page Three   | of the ACO-1)         |            |
| Shots Per Foot                                                        |                              |              | D - Bridge Plug<br>Each Interval Perf |                                         |             | Acid, Fracture, Shot, Cement Squeeze Record (Amount and Kind of Material Used)  Depth |                     |                  | Depth                 |            |
|                                                                       | . ,                          |              |                                       |                                         |             |                                                                                       |                     | ,                |                       |            |
|                                                                       |                              |              |                                       |                                         |             |                                                                                       |                     |                  |                       |            |
|                                                                       |                              |              |                                       |                                         |             |                                                                                       |                     |                  |                       |            |
|                                                                       |                              |              |                                       |                                         |             |                                                                                       |                     |                  |                       |            |
|                                                                       |                              |              |                                       |                                         |             |                                                                                       |                     |                  |                       |            |
|                                                                       |                              |              |                                       |                                         |             |                                                                                       |                     |                  |                       |            |
| TUBING RECORD:                                                        | Size:                        | Set At:      |                                       | Packer At                               | t:          | Liner Run:                                                                            |                     |                  |                       |            |
|                                                                       |                              |              |                                       |                                         |             |                                                                                       | Yes No              |                  |                       |            |
| Date of First, Resumed                                                | Production, SWD or ENH       | IR.          | Producing Meth Flowing                | nod:                                    | g 🗌         | Gas Lift C                                                                            | Other (Explain)     |                  |                       |            |
| Estimated Production<br>Per 24 Hours                                  | Oil B                        | bls.         | Gas                                   | Mcf                                     | Wate        | er Bl                                                                                 | ols. G              | as-Oil Ratio     | Gr                    | ravity     |
| DISDOSITIO                                                            | ON OF GAS:                   |              |                                       | METHOD OF                               | COMPLE      | TION:                                                                                 |                     | PRODUCTIO        | ON INTERVAL:          |            |
| Vented Sold                                                           |                              |              | Open Hole                             | Perf.                                   | Dually      | Comp. Con                                                                             | nmingled            | THODOUTIC        | ZIV IIVI LTIVAL.      |            |
| (If vented, Sub                                                       |                              |              | Other (Specify)                       |                                         | (Submit )   | ACO-5) (Subi                                                                          | mit ACO-4)          |                  |                       |            |

### Tops

| Name               | Тор  | Datum   |  |
|--------------------|------|---------|--|
| Cedar Hills        | 865  | (+1446) |  |
| Stone Corral Anhy. | 1392 | (+919)  |  |
| Krider             | 2392 | (-81)   |  |
| Heebner Shale      | 3863 | (-1552) |  |
| Lansing Group      | 3957 | (-1646) |  |
| Marmaton Group     | 4322 | (-2011) |  |
| Ft. Scott Ls.      | 4470 | (-2159) |  |
| Cherokee Shale     | 4497 | (-2186) |  |
| Miss.              | 4544 | (-2233) |  |
| TD                 | 4570 | (-2259) |  |