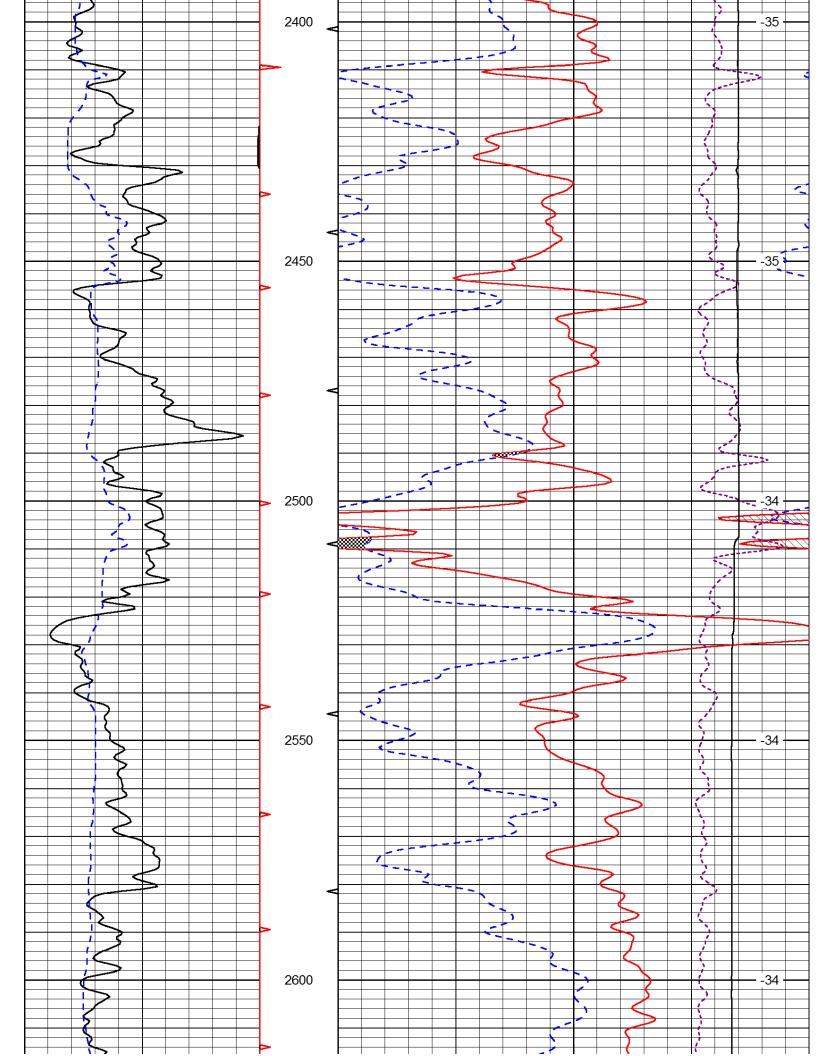

### Tops

| Name               | Тор  | Datum   |  |
|--------------------|------|---------|--|
| Cedar Hills        | 865  | (+1446) |  |
| Stone Corral Anhy. | 1392 | (+919)  |  |
| Krider             | 2392 | (-81)   |  |
| Heebner Shale      | 3863 | (-1552) |  |
| Lansing Group      | 3957 | (-1646) |  |
| Marmaton Group     | 4322 | (-2011) |  |
| Ft. Scott Ls.      | 4470 | (-2159) |  |
| Cherokee Shale     | 4497 | (-2186) |  |
| Miss.              | 4544 | (-2233) |  |
| TD                 | 4570 | (-2259) |  |