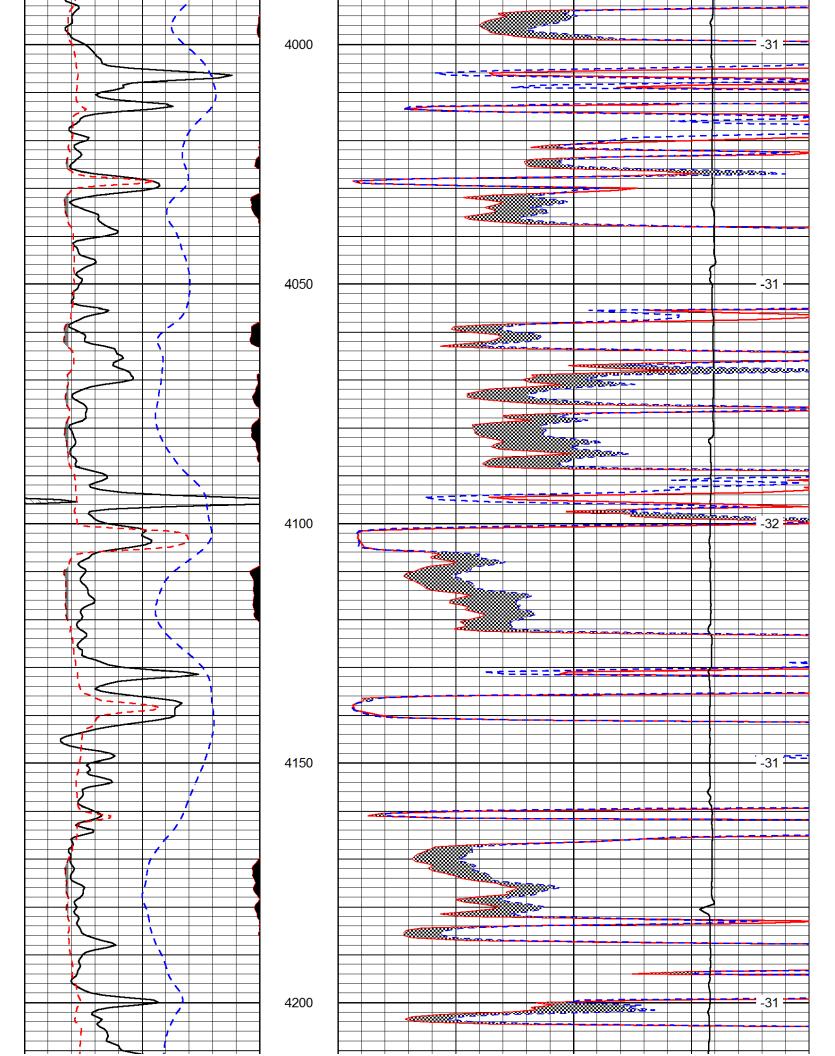

Page Two

| Operator Name:                                                        |                              |              |                                       | Lease N                                 | Name: _     |                                                                                       |                     | Well #:          |                       |            |
|-----------------------------------------------------------------------|------------------------------|--------------|---------------------------------------|-----------------------------------------|-------------|---------------------------------------------------------------------------------------|---------------------|------------------|-----------------------|------------|
| Sec Twp                                                               | S. R                         | East         | West                                  | County                                  | :           |                                                                                       |                     |                  |                       |            |
| <b>INSTRUCTIONS:</b> Shopen and closed, flow and flow rates if gas to | ing and shut-in pressu       | ires, whe    | ther shut-in pre                      | ssure reac                              | hed stati   | c level, hydrosta                                                                     | tic pressures, bott |                  |                       |            |
| Final Radioactivity Log files must be submitte                        |                              |              |                                       |                                         |             | gs must be ema                                                                        | iled to kcc-well-lo | gs@kcc.ks.go     | v. Digital elec       | tronic log |
| Drill Stem Tests Taken Yes N (Attach Additional Sheets)               |                              |              |                                       |                                         | L           |                                                                                       | on (Top), Depth an  |                  | Samp                  |            |
| Samples Sent to Geol                                                  | ogical Survey                | _ Ye         | es No                                 |                                         | Nam         | е                                                                                     |                     | Тор              | Datur                 | n          |
| Cores Taken<br>Electric Log Run                                       | es No<br>No                  |              |                                       |                                         |             |                                                                                       |                     |                  |                       |            |
| List All E. Logs Run:                                                 |                              |              |                                       |                                         |             |                                                                                       |                     |                  |                       |            |
|                                                                       |                              |              |                                       | RECORD                                  | ☐ Ne        |                                                                                       |                     |                  |                       |            |
|                                                                       |                              |              |                                       | conductor, su                           | rface, inte | ermediate, producti                                                                   |                     |                  | I                     |            |
| Purpose of String                                                     | Size Hole<br>Drilled         |              | e Casing<br>(In O.D.)                 | Weig<br>Lbs./                           |             | Setting<br>Depth                                                                      | Type of<br>Cement   | # Sacks<br>Used  | Type and P<br>Additiv |            |
|                                                                       |                              |              |                                       |                                         |             |                                                                                       |                     |                  |                       |            |
|                                                                       |                              |              |                                       |                                         |             |                                                                                       |                     |                  |                       |            |
|                                                                       |                              |              |                                       |                                         |             |                                                                                       |                     |                  |                       |            |
|                                                                       |                              |              |                                       |                                         |             |                                                                                       |                     |                  |                       |            |
|                                                                       |                              |              | ADDITIONAL                            | CEMENTIN                                | NG / SQL    | JEEZE RECORD                                                                          |                     |                  |                       |            |
| Purpose:                                                              | Depth<br>Top Bottom          | Туре         | of Cement                             | # Sacks Used Type and Percent Additives |             |                                                                                       |                     |                  |                       |            |
| Perforate Protect Casing                                              | Jop Zollow                   |              |                                       |                                         |             |                                                                                       |                     |                  |                       |            |
| Plug Back TD<br>Plug Off Zone                                         |                              |              |                                       |                                         |             |                                                                                       |                     |                  |                       |            |
| 1 ag on zono                                                          |                              |              |                                       |                                         |             |                                                                                       |                     |                  |                       |            |
| Did you perform a hydrau                                              | ılic fracturing treatment o  | n this well? | •                                     |                                         |             | Yes                                                                                   | No (If No, ski      | p questions 2 ar | nd 3)                 |            |
|                                                                       | otal base fluid of the hydra |              | J                                     | ,                                       | 0           |                                                                                       | _ , ,               | p question 3)    | (" 100 ")             |            |
| Was the hydraulic fractur                                             | ing treatment information    | submitted    | to the chemical o                     | disclosure re                           | gistry?     | Yes                                                                                   | No (If No, fill     | out Page Three   | of the ACO-1)         |            |
| Shots Per Foot                                                        |                              |              | D - Bridge Plug<br>Each Interval Perf |                                         |             | Acid, Fracture, Shot, Cement Squeeze Record (Amount and Kind of Material Used)  Depth |                     |                  | Depth                 |            |
|                                                                       | . ,                          |              |                                       |                                         |             |                                                                                       |                     | ,                |                       |            |
|                                                                       |                              |              |                                       |                                         |             |                                                                                       |                     |                  |                       |            |
|                                                                       |                              |              |                                       |                                         |             |                                                                                       |                     |                  |                       |            |
|                                                                       |                              |              |                                       |                                         |             |                                                                                       |                     |                  |                       |            |
|                                                                       |                              |              |                                       |                                         |             |                                                                                       |                     |                  |                       |            |
|                                                                       |                              |              |                                       |                                         |             |                                                                                       |                     |                  |                       |            |
| TUBING RECORD:                                                        | Size:                        | Set At:      |                                       | Packer At                               | t:          | Liner Run:                                                                            |                     |                  |                       |            |
|                                                                       |                              |              |                                       |                                         |             |                                                                                       | Yes No              |                  |                       |            |
| Date of First, Resumed                                                | Production, SWD or ENH       | IR.          | Producing Meth Flowing                | nod:                                    | g 🗌         | Gas Lift C                                                                            | Other (Explain)     |                  |                       |            |
| Estimated Production<br>Per 24 Hours                                  | Oil B                        | bls.         | Gas                                   | Mcf                                     | Wate        | er Bl                                                                                 | ols. G              | as-Oil Ratio     | Gr                    | ravity     |
| DISDOSITIO                                                            | ON OF GAS:                   |              |                                       | METHOD OF                               | COMPLE      | TION:                                                                                 |                     | PRODUCTIO        | ON INTERVAL:          |            |
| Vented Sold                                                           |                              |              | Open Hole                             | Perf.                                   | Dually      | Comp. Con                                                                             | nmingled            | THODOUTIC        | ZIV IIVI LTIVAL.      |            |
| (If vented, Sub                                                       |                              |              | Other (Specify)                       |                                         | (Submit )   | ACO-5) (Subi                                                                          | mit ACO-4)          |                  |                       |            |

### Tops

| Name               | Тор  | Datum   |  |
|--------------------|------|---------|--|
| Cedar Hills        | 865  | (+1446) |  |
| Stone Corral Anhy. | 1392 | (+919)  |  |
| Krider             | 2392 | (-81)   |  |
| Heebner Shale      | 3863 | (-1552) |  |
| Lansing Group      | 3957 | (-1646) |  |
| Marmaton Group     | 4322 | (-2011) |  |
| Ft. Scott Ls.      | 4470 | (-2159) |  |
| Cherokee Shale     | 4497 | (-2186) |  |
| Miss.              | 4544 | (-2233) |  |
| TD                 | 4570 | (-2259) |  |