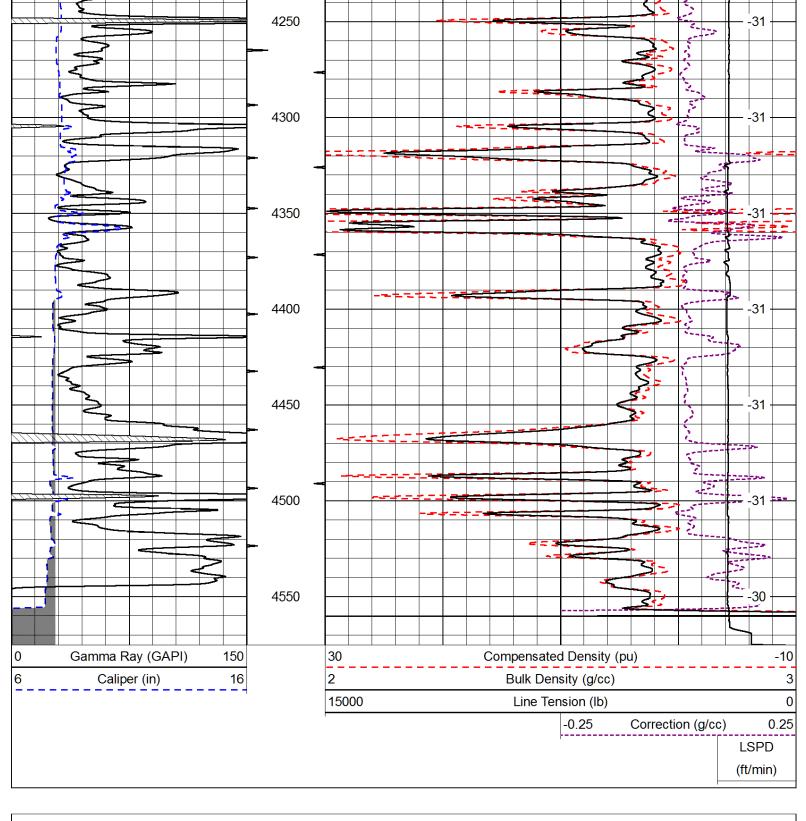

### Tops

| Name               | Тор  | Datum   |  |
|--------------------|------|---------|--|
| Cedar Hills        | 865  | (+1446) |  |
| Stone Corral Anhy. | 1392 | (+919)  |  |
| Krider             | 2392 | (-81)   |  |
| Heebner Shale      | 3863 | (-1552) |  |
| Lansing Group      | 3957 | (-1646) |  |
| Marmaton Group     | 4322 | (-2011) |  |
| Ft. Scott Ls.      | 4470 | (-2159) |  |
| Cherokee Shale     | 4497 | (-2186) |  |
| Miss.              | 4544 | (-2233) |  |
| TD                 | 4570 | (-2259) |  |