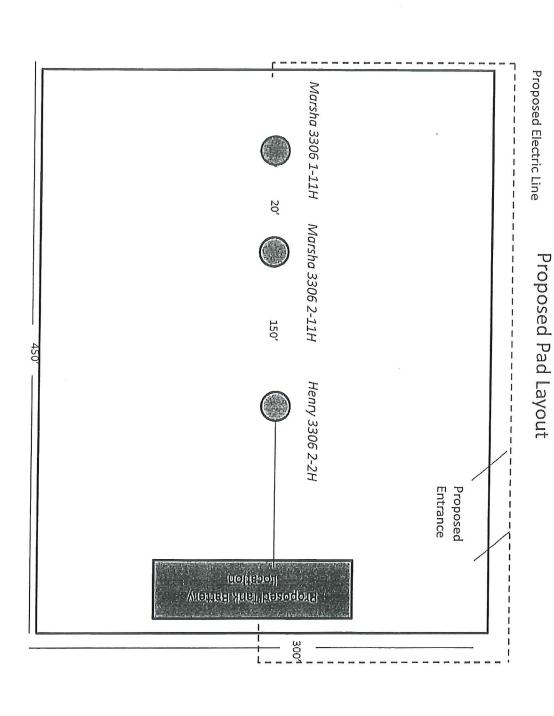

NOTE: In all cases locate the spot of the proposed drilling locaton.

#### In plotting the proposed location of the well, you must show:

- 1. The manner in which you are using the depicted plat by identifying section lines, i.e. 1 section, 1 section with 8 surrounding sections, 4 sections, etc.
- 2. The distance of the proposed drilling location from the south / north and east / west outside section lines.
- 3. The distance to the nearest lease or unit boundary line (in footage).
- 4. If proposed location is located within a prorated or spaced field a certificate of acreage attribution plat must be attached: (C0-7 for oil wells; CG-8 for gas wells).
- 5. The predicted locations of lease roads, tank batteries, pipelines, and electrical lines.