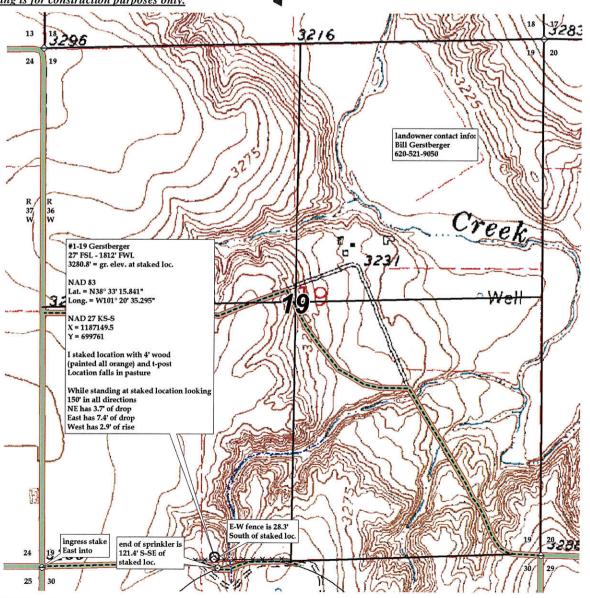

rces, Inc. #1-19 Gerstberger OPERATOR Wichita County, KS

27' FSL - 1812' FWL 17s 36w Rng. Twp.

GR. ELEVATION: <u>3280.8</u>°

LOCATION SPOT

LEASE NAME

1" = 1000' SCALE:\_ April 12th, 2014 DATE: Kent C. MEASURED BY: Norby S. DRAWN BY: \_ Becky P.

COUNTY

AUTHORIZED BY:\_

This drawing does not constitute a monumented survey or a land survey plat.

This drawing is for construction purposes only.

**Directions:** From the center of Leoti Ks, at the intersection of Hwy 25 & 96 – Now go 3.1 mile North on Hwy 25 – Now go 1 mile East on unknown rd - Now go 2 miles North on 13 Rd to the SW corner of section 19-17s-36w - Now go 0.3 mile East on trail to ingress NE into - Now go approx. 150' NE through pasture, into staked location.

Final ingress must be verified with land owner or Operator.





## Pro-Stake LLC

Oil Field & Construction Site Staking

P.O. Box 2324

Garden City, Kansas 67846 Office/Fax: (620) 276-6159

Cell: (620) 272-1499 burt@pro-stakellc.kscoxmail.com



Landmark Resources, Inc.

OPERATOR

001736

PLAT NO.

Wichita County, KS

COUNTY

36w Twp. Rng.

#1-19 Gerstberger

LEASE NAME

27' FSL - 1812' FWL

LOCATION SPOT

GR. ELEVATION: <u>3280.8</u>°

1" = 1000 SCALE: April 12th, 2014 DATE: Kent C. MEASURED BY: Norby S. DRAWN BY: . Becky P. AUTHORIZED BY:.

This drawing does not constitute a monumented survey or a land survey plat.

This drawing is for construction purposes only.

**Directions:** From the center of Leoti Ks, at the intersection of Hwy 25 & 96 - Now go 3.1 mile North on Hwy 25 - Now go 1 mile East on unknown rd - Now go 2 miles North on 13 Rd to t