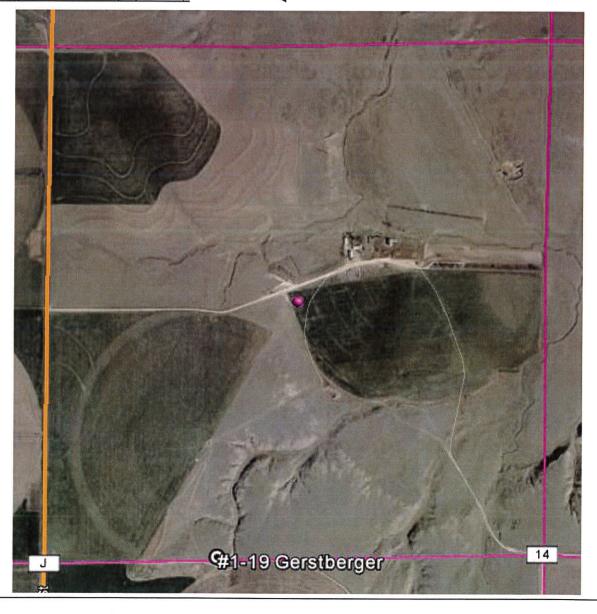

Well will not be drilled or Permit Expired Date: \_

Signature of Operator or Agent:

| For KCC    | Use:   |  |
|------------|--------|--|
| Effective  | Date:  |  |
| District # | £      |  |
| SGA?       | Yes No |  |

## KANSAS CORPORATION COMMISSION OIL & GAS CONSERVATION DIVISION

1200033

Form C-1

March 2010

Form must be Typed

Form must be Signed

All blanks must be Filled