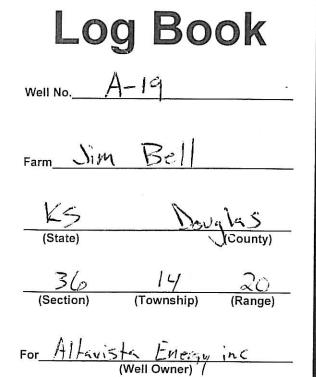

#### CASING AND TUBING MEASUREMENTS

| Sim Bell Farm:                                 | Dou.       | 145 0          | ounty |
|------------------------------------------------|------------|----------------|-------|
| <u>Sim Bell</u> Farm:<br><u> 45_</u> State; We | sll No     | 4-19           |       |
| Elevation/2                                    | 107        |                |       |
| Commenced Spuding                              | Jan        | 29_20          | 14    |
| Finished Drilling                              |            | 20             |       |
| Driller's Name                                 | estay \$   | Dollard 20     |       |
| Driller's Name                                 |            |                |       |
| Driller's Name                                 |            | 1              |       |
| Tool Dresser's Name                            | Caleg      | Priry<br>Hogen |       |
| Tool Dresser's Name                            | しょうちゃ      | Hogen          |       |
| Tool Dresser's Name                            |            |                |       |
| Contractor's Name                              | TC         | 5              |       |
| 36                                             | 14         | .20            |       |
| (Section)                                      | (Township) | (Range)        | 1     |
| Distance from                                  | line,      | 825            | ft.   |
| Distance fromE                                 | <br>line,  | 4125           | ft.   |
| 8 sacks                                        |            |                |       |