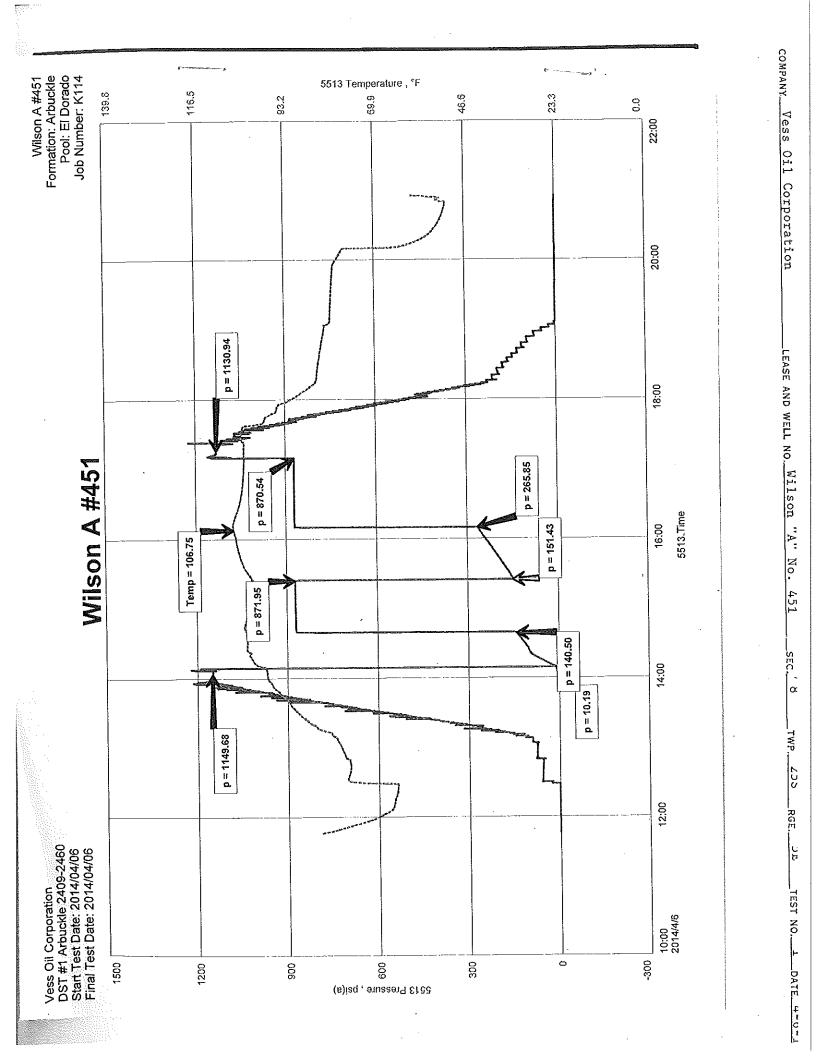

# DIAMOND TESTING, LLC P.O. Box 157 HOISINGTON, KANSAS 67544 (620) 653-7550 • (800) 542-7313

Page 1 of 2 Pages

t e

wilsonA451dst1

| Company Vess Oil Corporation                                            | Lease & Well NoWilson "/              | N" No. 451                                         |
|-------------------------------------------------------------------------|---------------------------------------|----------------------------------------------------|
| Elevation 1415 KB Formation Arbuckle                                    | Effective Pay                         | Ft. Ticket NoK114                                  |
|                                                                         | e5ECountyBut                          |                                                    |
| Test Approved By Roger L. Martin                                        | Diamond Representative                |                                                    |
| Formation Test No1 Interval Tested from                                 | 2,409 ft. to 2,460 f                  | t. Total Depth <u>2,460 ft</u>                     |
| Packer Depth 2,404 ft. Size 6 3/4 in.                                   | Packer Depth                          | ft. Sizein.                                        |
| Packer Depth2,409 ft. Size6 3/4 in.                                     | Packer Depth                          | ft. Sizein.                                        |
| Depth of Selective Zone Setft.                                          |                                       |                                                    |
| Top Recorder Depth (Inside) 2,390 ft.                                   | Recorder Number_                      | <u> </u>                                           |
| Bottom Recorder Depth (Outside) 2,391 ft.                               | Recorder Number_                      | <u> </u>                                           |
| Below Straddle Recorder Depthft.                                        | Recorder Number_                      | Cappsi.                                            |
| Drilling Contractor C & G Drilling Company - Rig 1                      | Drill Collar Length                   | <u>177 ft I.D.</u> 2 1/4 in.                       |
| Mud Type Chemical Viscosity 50                                          |                                       | ft I.Din.                                          |
| Weight 9.3 Water Loss 9.0 cc                                            |                                       | <u>2,199</u> ft I.D. <u>3</u> in.                  |
| Chlorides700 P.P.M.                                                     |                                       | <sup>33</sup> ft Tool Size <sup>3</sup> 1/2-IF in. |
| Jars: Make Sterling Serial Number 6                                     |                                       | 31' drill pipe Size 4 1/2-FH in.                   |
| Did Well Flow? No Reversed Out No                                       |                                       | in. Bottom Choke Size 5/8 in.                      |
|                                                                         |                                       | <sup>3</sup> in. Tool Joint Size <u>4-FH</u> in.   |
| Blow: 1st Open: Good blow increasing. Off bottom of bucket in 8 mins. N | lo blow back during shut-in.          |                                                    |
| 2nd Open: Good blow increasing. Off bottom of bucket in 8 mins.         | No blow back during shut-in.          |                                                    |
| Recovered <sup>90</sup> ft. of <sup>gas in pipe</sup>                   |                                       |                                                    |
| Recovered $570$ ft. of free oil = 6.018960 bbls. (Gravity: 38)          | · · · · ·                             | · · · · · · · · · · · · · · · · · · ·              |
| Recovered $150$ ft. of mud cut oil = .738000 bbls. (Grind out: 50%-o    | il; 50%-mud)                          |                                                    |
| Recovered $720$ ft. of TOTAL FLUID = 6.756960 bbls.                     |                                       | ·                                                  |
| Recovered ft. of                                                        | · · · · · · · · · · · · · · · · · · · | ······································             |
| Recoveredft. of                                                         |                                       |                                                    |
| Remarks                                                                 |                                       |                                                    |
|                                                                         |                                       |                                                    |
| 2·10 P M                                                                | om 5:10 P.M. Ma                       | vinum Temperature 107°                             |
| Time Set Packer(s) 2:10 P.M. Time Started off Bott                      | .om                                   | kimum Temperature 107°                             |
| Initial Hydrostatic Pressure(A)                                         |                                       | 141                                                |
| Initial Flow PeriodMinutes 30 (B)                                       | `                                     | C)141 <sub>.</sub> P.S.I.                          |
| Initial Closed In PeriodMinutes 45 (D                                   |                                       | 200                                                |
| Final Flow Period                                                       | )P.S.I to (                           | <sup>-)266</sup> P.S.I.                            |
| Final Closed In PeriodMinutes <sup>60</sup> (G                          | 4404                                  |                                                    |
| Final Hydrostatic Pressure(H                                            | )1131_P.S.I.                          |                                                    |

| DST #1                | 2409-2460     | Zone: ARBUCKLE         | 2455-60           |
|-----------------------|---------------|------------------------|-------------------|
|                       | 30-45-        |                        |                   |
| 1 <sup>st</sup> open: | Btm of Bkt    | in 8 min               |                   |
|                       | No BB         |                        |                   |
| 2 <sup>nd</sup> open  | Btm of Bk     | t in 8 min             |                   |
|                       | No BB         |                        |                   |
| Rec.: 720             | )' TF: 570' F | ree oil( 38 grav), 150 | ' MCO(O-50, M-50) |
| IHP: 1                | 150           | FHP: 1131              |                   |
| IFP: 1                | 0-141         | FFP: 151-266           |                   |
| ISIP: 8               | 72            | FSIP: 871              | TEMP: 107         |