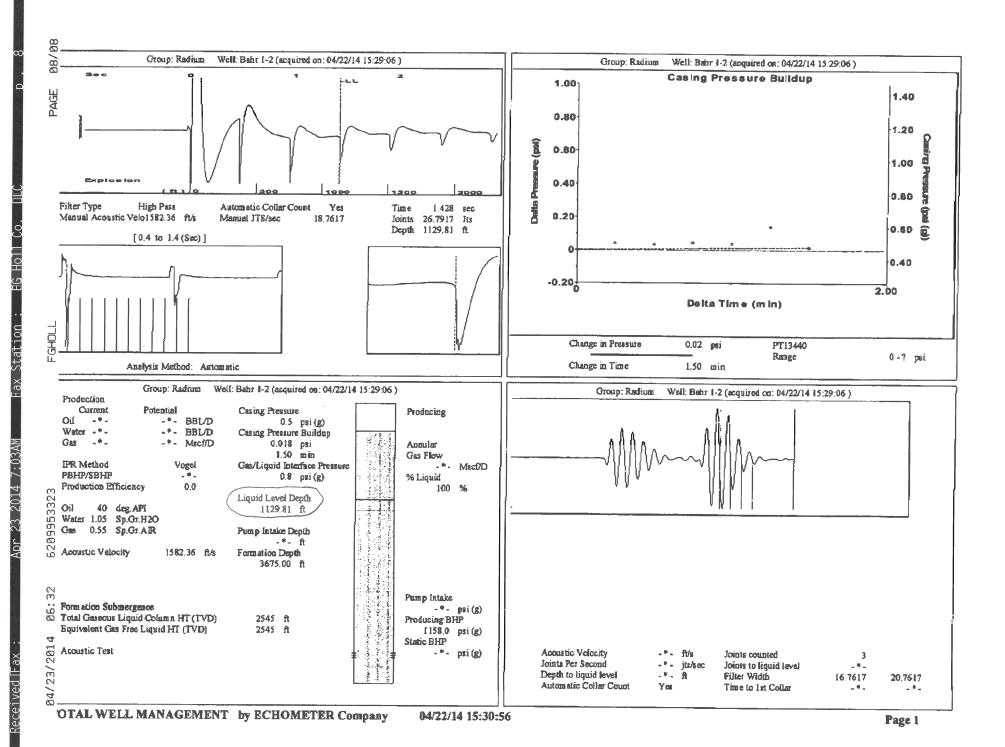

April 24, 2014

Rebecca George F. G. Holl Company L.L.C. 9431 E CENTRAL STE 100 WICHITA, KS 67206-2563

Re: Temporary Abandonment API 15-165-21851-00-00 BAHR 1-2 SE/4 Sec.02-19S-16W Rush County, Kansas