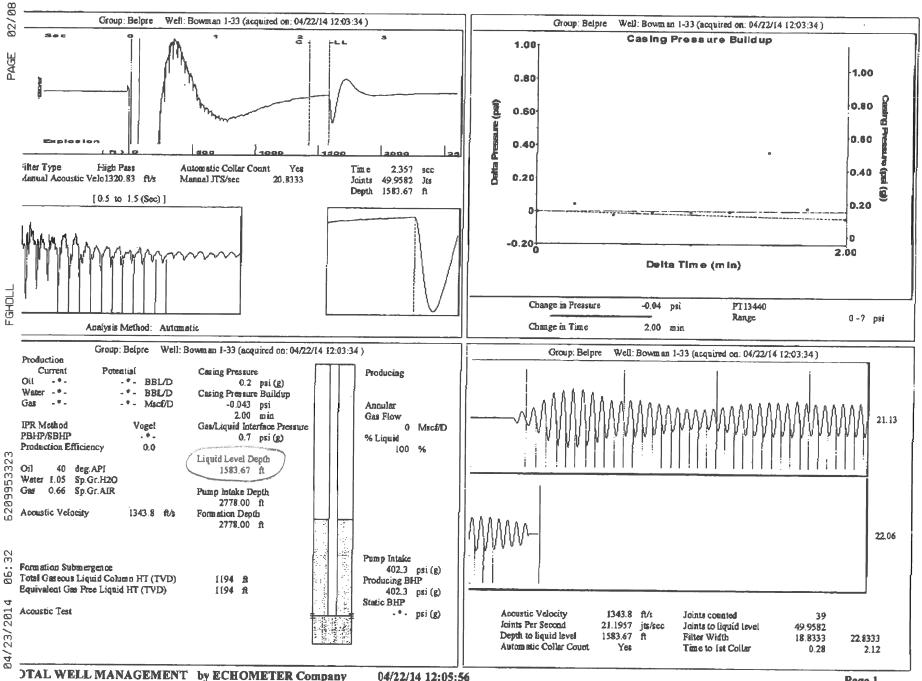

Re: Temporary Abandonment API 15-047-21472-00-00 BOWMAN 1-33 SW/4 Sec.33-24S-17W Edwards County, Kansas

Dear Rebecca George:

"Your temporary abandonment (TA) application for the well listed above has been approved. In accordance with K.A.R. 82-3-111 the TA status of this well will expire 04/24/2015.